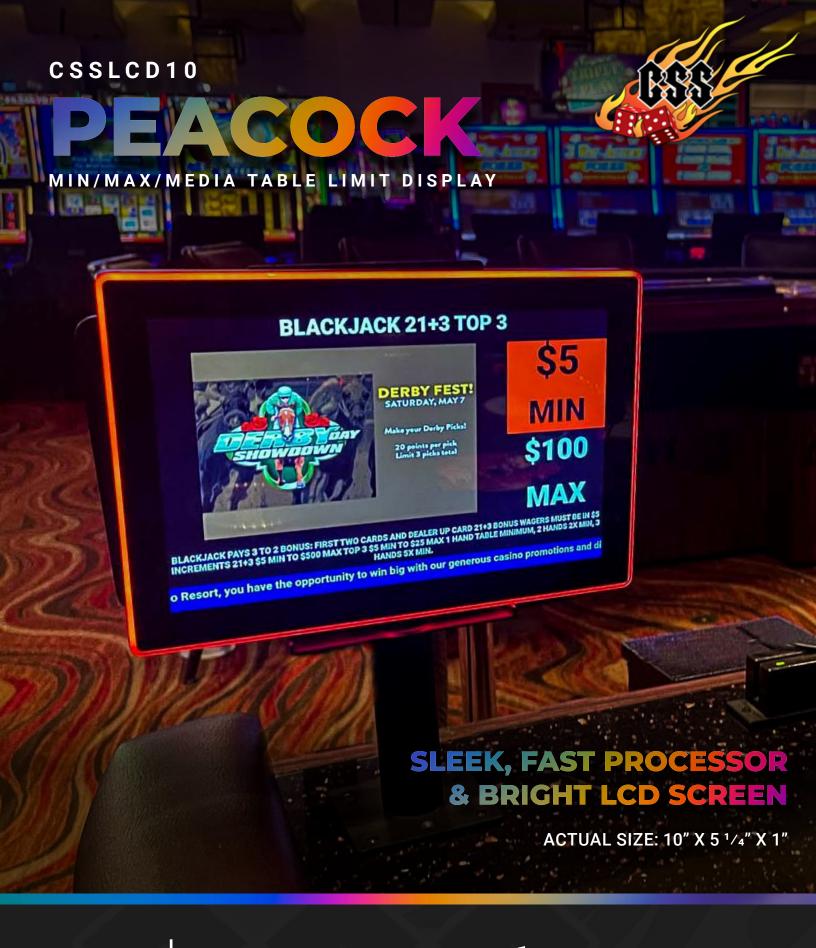

# PEACOCK

# MIN/MAX/MEDIA TABLE LIMIT DISPLAY

## **SLEEK DESIGN**

**DISPLAY:**  $10 \text{ " x } 5 \frac{1}{4} \text{ " x } 1 \text{ "}$ 

## **BRIGHT & FAST DISPLAY**

- · Anti-glare LCD Screen
- WI-FI & Ethernet compatible
- Manually add content options
- Custom pre-sets for game titles, rules, colors and bets
- Colored bezzle matches min bet
- Display JPEG's & PNG's
- Upload HD MP4's & AVI's
- Standby features for displaying & looping advertisements when game isn't in play
- Easy uploads to advertise games, restaurants, concerts & more
- Easy access to manage all media through a private account
- · High speed processor
- · Genesis/Bravo compatible