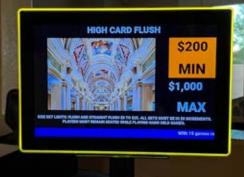

## **BRIGHT & FAST DISPLAY**

- · Anti-glare LCD Screen
- WI-FI & Ethernet compatible
- Manually add content options
- Custom pre-sets for game titles, rules, colors and bets
- Colored bezzle matches min bet
- Display JPEG's & PNG's
- Upload HD MP4's & AVI's
- Standby features for displaying & looping advertisements when game isn't in play
- Easy uploads to advertise games, restaurants, concerts & more
- Easy access to manage all media through a private account
- · High speed processor
- · Genesis/Bravo compatible