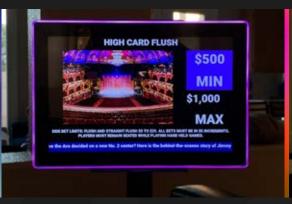

## **BRIGHT & FAST DISPLAY**

- · Anti-glare LCD Screen
- WI-FI & Ethernet compatible
- Manually add content options
- Custom pre-sets for game titles, rules, colors and bets
- Colored bezzle matches min bet
- Display JPEG's & PNG's
- Upload HD MP4's & AVI's
- Standby features for displaying & looping advertisements when game isn't in play
- Easy uploads to advertise games, restaurants, concerts & more
- Easy access to manage all media through a private account
- · High speed processor
- · Genesis/Bravo compatible