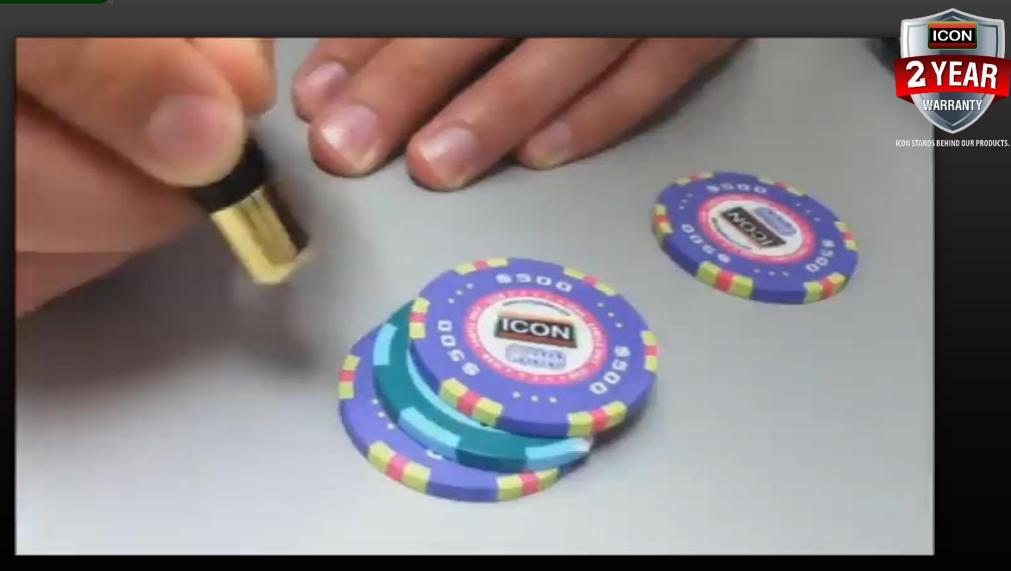

### MOLDED HYBRID VALUE CHIPS

PHASE II
 Hybrid Integrated Print Technology
 Allows for Superior Security, Look and Feel.

- Over 21 Colors Available
- Unlimited Edge Spot Color Variation
- 1.3" Decal Area

#### CHIP COLORS

#### EDGE DESIGN

#### DECAL SIZE