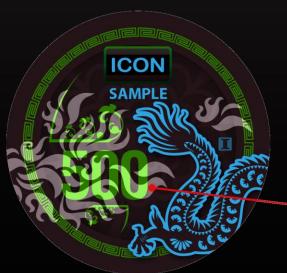

## U.V. SECURITY

### IMAGE EDGE U.V. SECURITY

#### • • • EXCLUSIVE • • •

ICON is proud to introduce the worlds most advanced UV security system!

Image Edge UV security. This new system allows for the most unique and easily identifiable UV security marking on the face of the chip as well as on the edge allowing for easy recognition in float trays or even in play!

FULLY CUSTOMIZED U.V. IMAGE

## IMAGE EDGE U.V. SECURITY