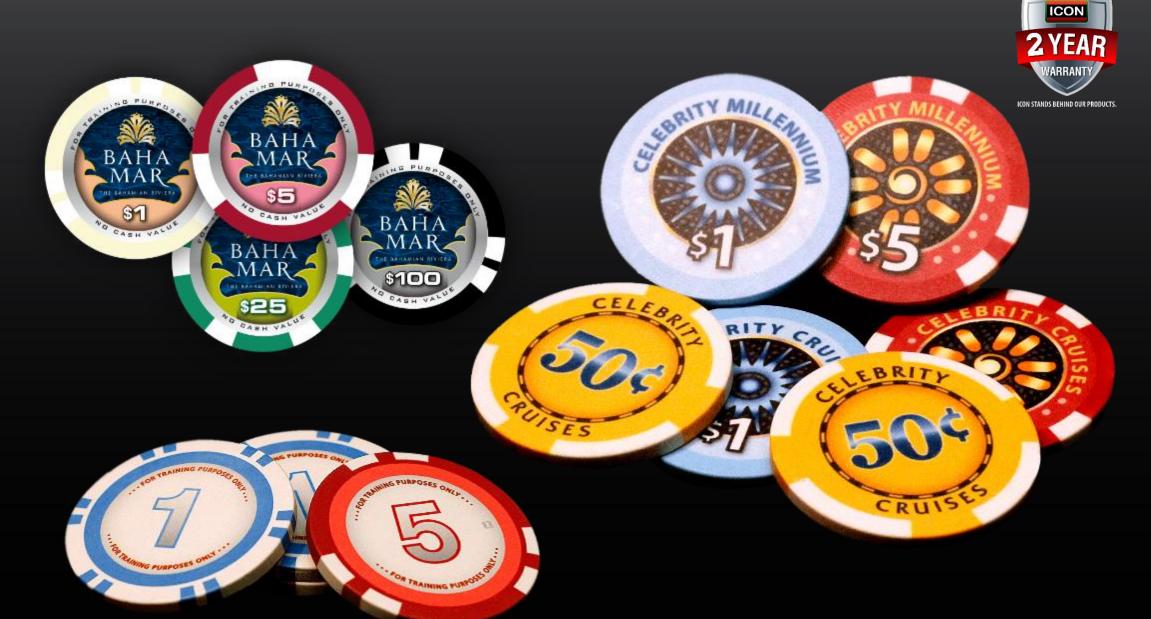

## Over 30 Years of Secure Gaming Chip Manufacturing Experience...







## MOLDED HYBRID VALUE CHIPS GALLERY







### MOLDED HYBRID VALUE CHIPS



PHASE II
 Hybrid Integrated Print Technology
 Allows for Superior Security, Look and Feel.



- Over 21 Colors Available
- Unlimited Edge Spot Color Variation
- 1.3" Decal Area

#### CHIP COLORS



#### EDGE DESIGN



#### DECAL SIZE







## TRAINING & TOURNAMENT CHIPS GALLERY





## CERAMIC VALUE & COMMEMORATIVE CHIPS



- EVO (Evolution)
   Offers Truly Advanced
   Custom Image Wrap
   Technology and Versatility
- Unlimited Colors Available
- 1" & 1.3" Decal Area





### COMMEMORATIVE CHIPS



• • • EXCLUSIVE • • •











SAMPLE of FULL IMAGE WRAP CHIP

#### CHIP COLORS



#### EDGE DESIGN



#### DECAL SIZE





### ROULETTES / WHEELCHECKS



- ICON Molded Roulettes are Specifically Designed for Durability, Push, and Easy Recognition in All Chippers
- Standard & Custom Decal Graphics
- 21 Colors Available
- 1.3" Decal Area



#### CHIP COLORS



— NOW AVAILABLE IN 21 COLORS —

#### STANDARD or CUSTOM







## ROULETTES / WHEECHECKS GALLERY







### AVAILABLE CHIP SIZES









39mm 40mm 44mm 50mm

- Multiple sizes to fit all gaming chip needs!
- Made