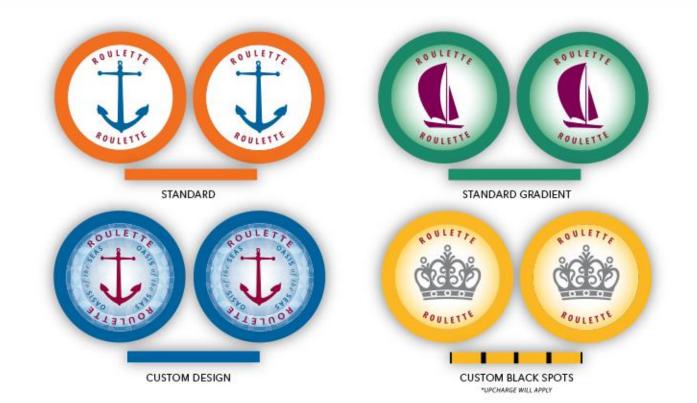

imited Edge Spot Color Variation
- 1.3" Decal Area

#### CHIP COLORS



#### EDGE DESIGN



#### DECAL SIZE







## TRAINING & TOURNAMENT CHIPS GALLERY





## CERAMIC VALUE & COMMEMORATIVE CHIPS



- EVO (Evolution)
   Offers Truly Advanced
   Custom Image Wrap
   Technology and Versatility
- Unlimited Colors Available
- 1" & 1.3" Decal Area





### COMMEMORATIVE CHIPS



• • • EXCLUSIVE • • •











SAMPLE of FULL IMAGE WRAP CHIP

#### CHIP COLORS



#### EDGE DESIGN



#### DECAL SIZE





### ROULETTES / WHEELCHECKS



- ICON Molded Roulettes are Specifically Designed for Durability, Push, and Easy Recognition in All Chippers
- Standard & Custom Decal Graphics
- 21 Colors Available
- 1.3" Decal Area



#### CHIP COLORS



— NOW AVAILABLE IN 21 COLORS —

#### STANDARD or CUSTOM







## ROULETTES / WHEECHECKS GALLERY







### AVAILABLE CHIP SIZES









39mm 40mm 44mm 50mm

- Multiple sizes to fit all gaming chip needs!
- Made in the U.S.A.







### SECURITY FEATURES



RFID Security & Player Tracking

2 YEAR
WARRANTY

ICON STANDS BEHIND OUR PRODUCTS.

- Image Edge U.V. Security
- Standard and Custom U.V.
- Exclusive Laser Engraving Edge Security
- Laser Recognition Chip DNA



## RFID SECURITY & PLAYER TRACKING



## NEW



**INTRODUCING** 

# R.F.I.D.

**TECHNOLOGY** 



#### THE TIME IS RIGHT TO CONSIDER RFID...

The ability to offer the latest in PJM RFID technology is a huge game-changer for ICON and a benefit to our valued casino clients. ICON has partnered with the top suppliers of RFID technologies in the casino industries allowing for a relatively