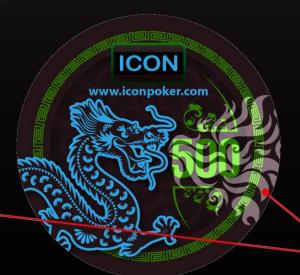

## U.V. SECURITY

### IMAGE EDGE U.V. SECURITY

#### • • • EXCLUSIVE • • •

ICON is proud to introduce the worlds most advanced UV security system!

Image Edge UV security. This new system allows for the most unique and easily identifiable UV security marking on the face of the chip as well as on the edge allowing for easy recognition in float trays or even in play!

FULLY CUSTOMIZED U.V. IMAGE

## IMAGE EDGE U.V. SECURITY