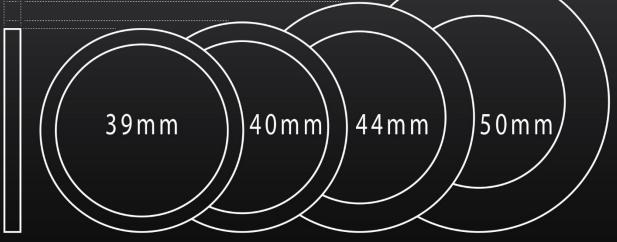

### AVAILABLE CHIP SIZES

39mm 40mm 44mm 50mm

- Multiple sizes to fit all gaming chip needs!
- Made in the U.S.A.