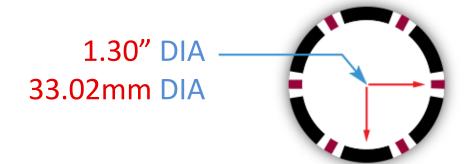

### MOLDED HYBRID VALUE CHIPS

PHASE II
 Hybrid Integrated Print Technology
 Allows for Superior Security, Look and Feel.

- Over 21 Colors Available
- Unlimited Edge Spot Color Variation
- 1.3" Decal Area

#### DECAL SIZE