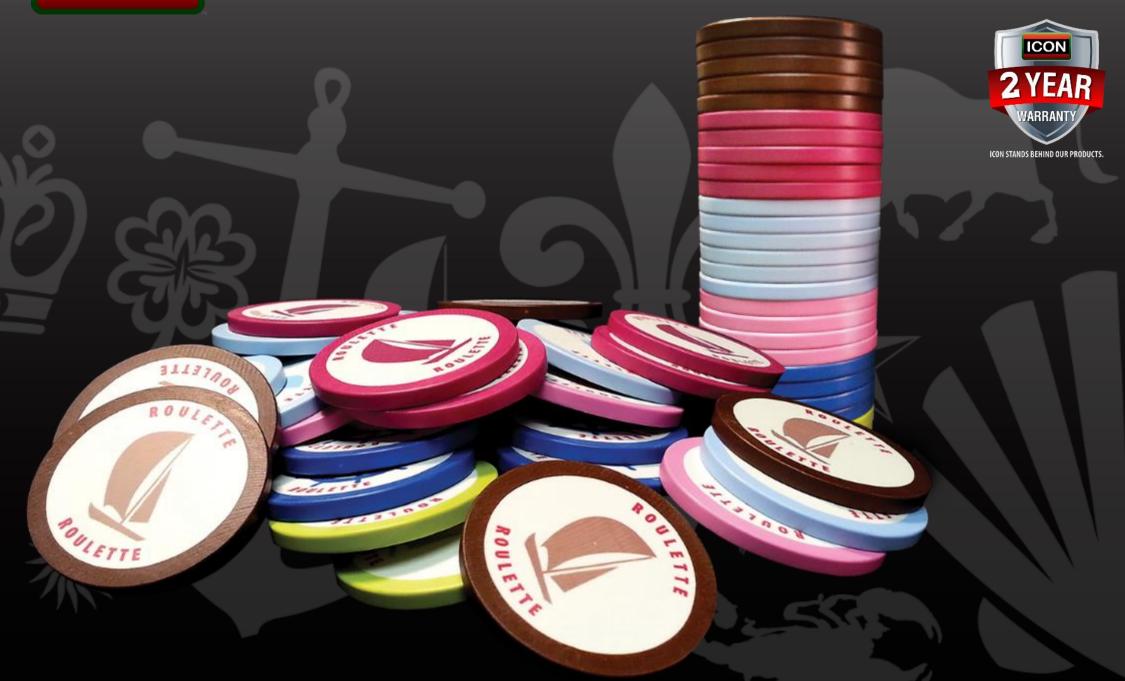

### ROULETTES / WHEELCHECKS

- ICON Molded Roulettes are Specifically Designed for Durability, Push, and Easy Recognition in All Chippers
- Standard & Custom Decal Graphics
- 21 Colors Available
- 1.3" Decal Area

#### CHIP COLORS

— NOW AVAILABLE IN 21 COLORS —

### SECURITY FEATURES

RFID Security & Player Tracking

2 YEAR
WARRANTY

ICON STANDS BEHIND OUR PRODUCTS.

- Image Edge U.V. Security
- Standard and Custom U.V.
- Exclusive Laser Engraving Edge Security
- Laser Recognition Chip DNA