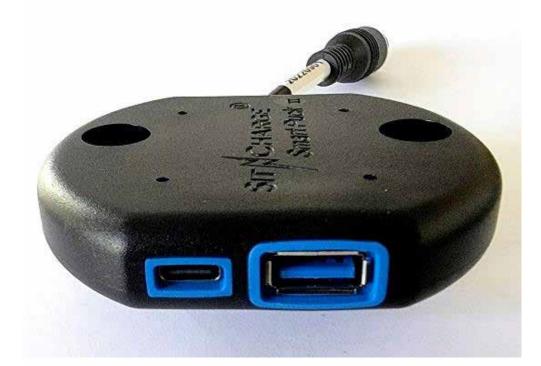

#### Sit n' Charge Smart Puck

Our Smart Puck II chargers now feature USB-A and USB-C ports, perfect for table games and bar installations. The Barrel Lock cylinders can retrofit slot cabinets or be easily installed in walls or bars. Kits for gaming tables connect all Smart Pucks to a 6-port hub, optimizing fast charging for Android and Apple devices with a single power connection. USB-C offers convenience, faster charging, and universal compatibility, ensuring your customers stay connected and ahead of the competition.