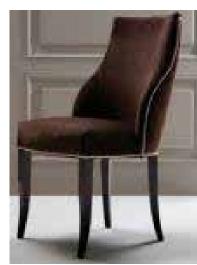

#### Gaming Chair

- Made of solid wood or mahogany
- Moulded foam with leather
- · With or without casters