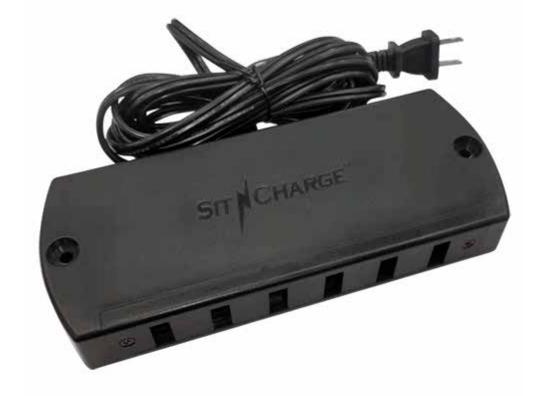

### Chargers

#### Sit n' Charge Smart Puck

Our Smart Puck II chargers now feature USB-A and USB-C ports, perfect for table games and bar installations. The Barrel Lock cylinders can retrofit slot cabinets or be easily installed in walls or bars. Kits for gaming tables connect all Smart Pucks to a 6-port hub, optimizing fast charging for Android and Apple devices with a single power connection. USB-C offers convenience, faster charging, and universal compatibility, ensuring your customers stay connected and ahead of the competition.