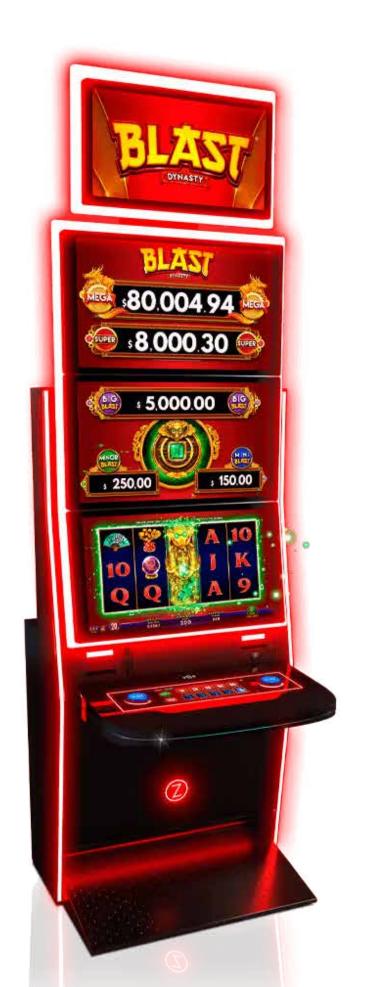

# **Allure Glare**

**ZITRO** 

# 27" LCD Screen

#### Description

Allure Glare, includes three 27" Full HD screens, where the third screen acts as a sign thanks to its SyncroScreen system. Thanks to its surround sound system, intelligent LED halo, latest generation processor, easy access to the interior, wireless cellphone charger and extensive game library, Allure Glare is the perfect cabinet for players and operators.