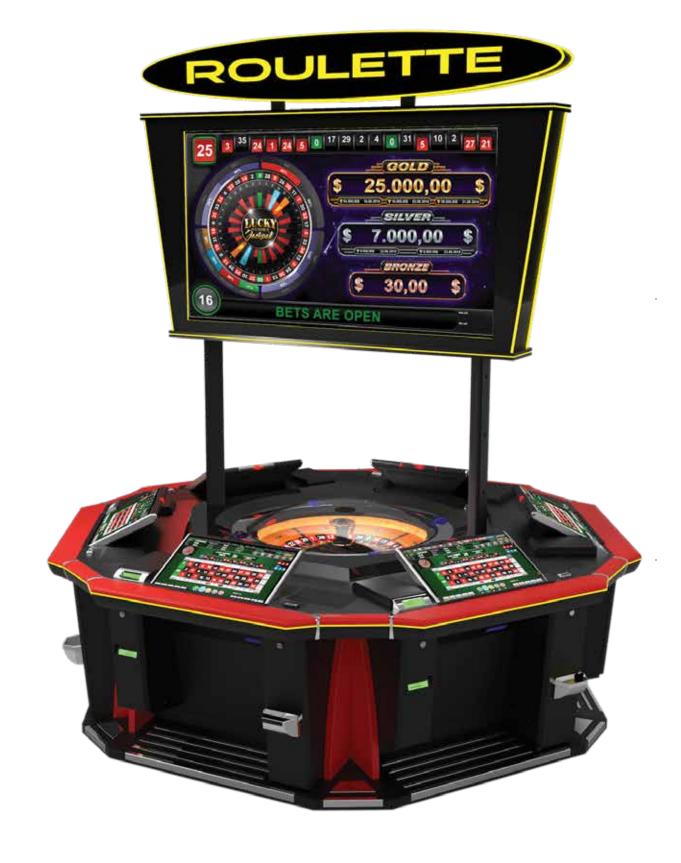

# ELECTRONIC ROULETTES

# **R8TS - Refurbished**

#### Alfastreet Roulette

Supports the Multi-Game and Simultaneous Play options

#### Description

- R8TS Roulette is the original Roulette machine that made Alfastreet company famous. The improvements to ergonomics, technology, and functionality, all contributing to an overall player and operator satisfaction.
- The machine offers extensive customization options. Currently, we offer it with 5, 6 or 8 stations. This product is the world's all-time most sold Roulette.

# Lucky 8

#### Alfastreet Roulette

# Supports the Multi-Game and Simultaneous Play options

#### Description

- New 8-station Roulette, featuring a compact design with app. 25% less footprint, compared to our R8 Roulette, with the same size Roulette wheel. Lucky 8 is fresh in design, durable and attractive, guaranteed to attract attention on the casino floor.
- · IGT International offers brand new Alfastreet Roulettes and factory refurbished.