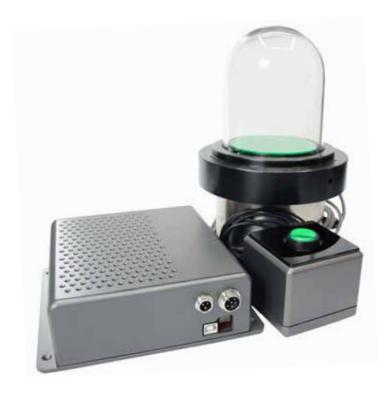

#### Sic Bo Dice Shaker

#### Features:

- · Stand-alone dice shaker
- Works by utilizing the sound wave to pop the dice
- No more mechanical or solenoid to maintain
- · Ideal for online gaming operations
- Configured to operate with or without the lid-on.
- · Dice not included, may buy separately

#### Includes:

- Glass dome
- · Controller
- · Throw button

Sic Bo Dice Shaker

#### Features:

- · Dual fundamental frequencies: ensures dice don't stack or tilt.
- Random frequency variations: unpredictable outcomes.
- Cable switch activation: dealer or player-initiated.
- Adjustable shaking duration: control over roll length.
- Built-in or standalone option: versatile for various setups.
- Durable aluminum casing: high-quality construction.

#### Includes:

- · Glass dome
- · Controller
- · Throw button