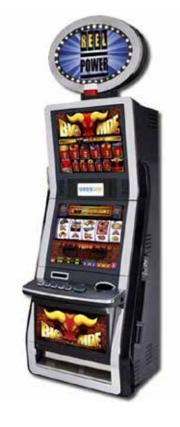

# **Allure Glare**

**ZITRO** 

# 27" LCD Screen

#### Description

Allure Glare, includes three 27" Full HD screens, where the third screen acts as a sign thanks to its SyncroScreen system. Thanks to its surround sound system, intelligent LED halo, latest generation processor, easy access to the interior, wireless cellphone charger and extensive game library, Allure Glare is the perfect cabinet for players and operators.