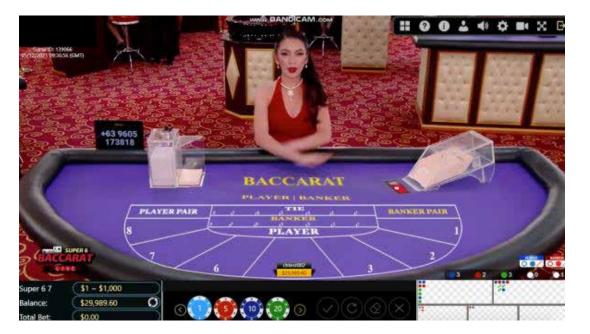

#### Online Casino System

#### Features:

The complete system software package contains the following modules:

- · Casino Website
- · Game Site
- Agent System
- · Dealer Interface
- · The back-end and reporting utility
- · Payment method
- · 24/7 remote technical support
- The live games are baccarat with pair and super 6, blackjack, roulette, sic bo, anddragon tiger.
- The system is developed in HTML5 to enable game access from any platform and device.
   It is multilingual supports English, Korean, Simplified-
- Chinese, Japanese and Thai localization.
- Payment solution provides a fast and secure account credit and debit processing thrucash, eWallet, and credit card.
- As for Philippine clients under PAGCOR, our system is compliant with the Philippine
- Internal Gaming Operation (PIGO) requirement.