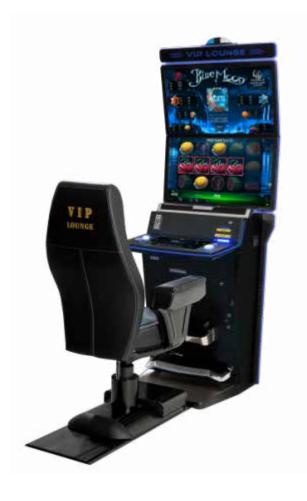

# ELECTRONIC ROULETTES

# **R8TS - Refurbished**

#### Alfastreet Roulette

Supports the Multi-Game and Simultaneous Play options

#### Description

- R8TS Roulette is the original Roulette machine that made Alfastreet company famous. The improvements to ergonomics, technology, and functionality, all contributing to an overall player and operator satisfaction.
- The machine offers extensive customization options. Currently, we offer it with 5, 6 or 8 stations. This product is the world's all-time most sold Roulette.