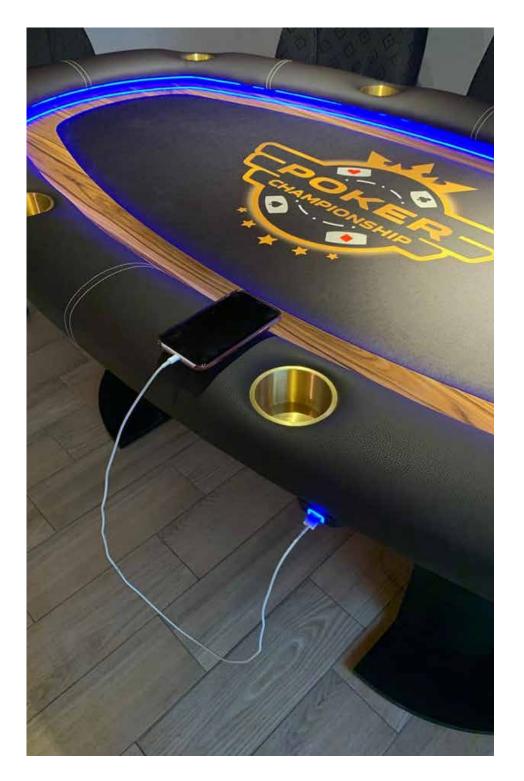

### Chargers

#### Sit n' Charge Smart Puck

Our Smart Puck II chargers now feature USB-A and USB-C ports, perfect for table games and bar installations. The Barrel Lock cylinders can retrofit slot cabinets or be easily installed in walls or bars. Kits for gaming tables connect all Smart Pucks to a 6-port hub, optimizing fast charging for Android and Apple devices with a single power connection. USB-C offers convenience, faster charging, and universal compatibility, ensuring your customers stay connected and ahead of the competition.