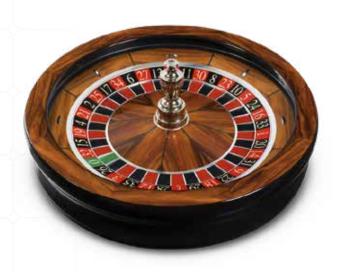

#### **Roulette & Wheels**

#### Cammegh Mercury 360 Wheel

#### Features:

- · Four discreet in-rim sensors
- · Hard-wearing Granite ball track
- · Maintenance-free-for-life bearing.
- Single zero or double zero,mahogany finish
- Traditional double-radius or scalloped separator.
- · Nickel, gold, brass, or rose gold plating on the turret, and the ball stops