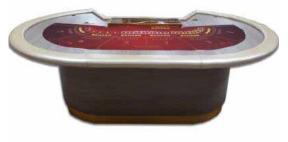

#### **Tables & Furniture**

#### Gaming Table

- Full-closed barrel base
- With cabinet and two power outlets (optional: circuit breaker)
- · Leather cushion surround
- · Laminate base and drink surround
- · Customized size from 2200mm to 2600mm