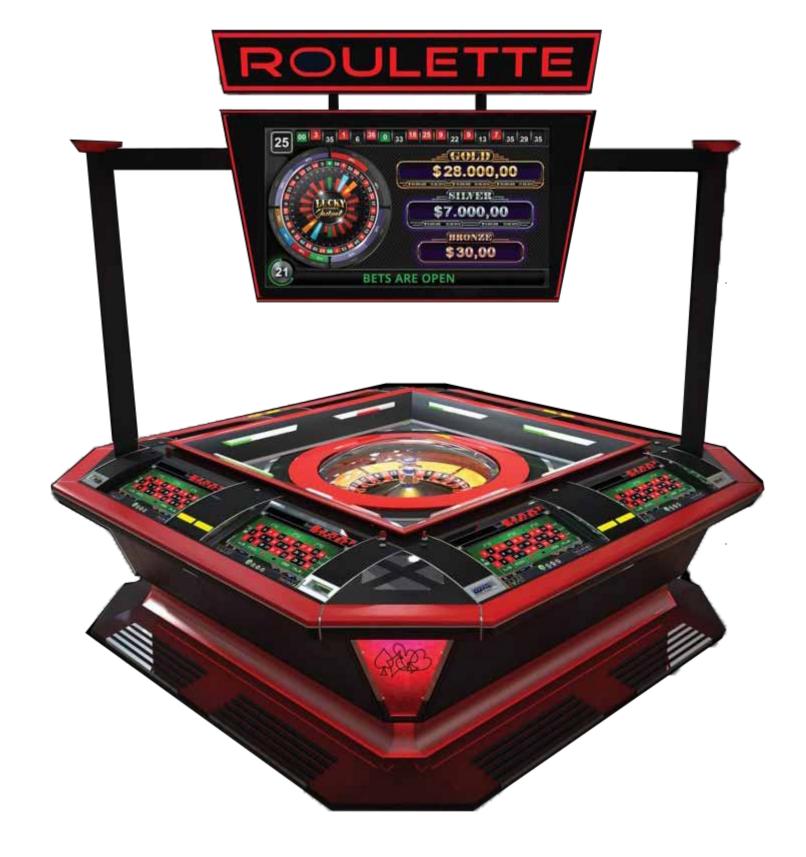

# **R8TS - Refurbished**

#### Alfastreet Roulette

Supports the Multi-Game and Simultaneous Play options

#### Description

- R8TS Roulette is the original Roulette machine that made Alfastreet company famous. The improvements to ergonomics, technology, and functionality, all contributing to an overall player and operator satisfaction.
- The machine offers extensive customization options. Currently, we offer it with 5, 6 or 8 stations. This product is the world's all-time most sold Roulette.