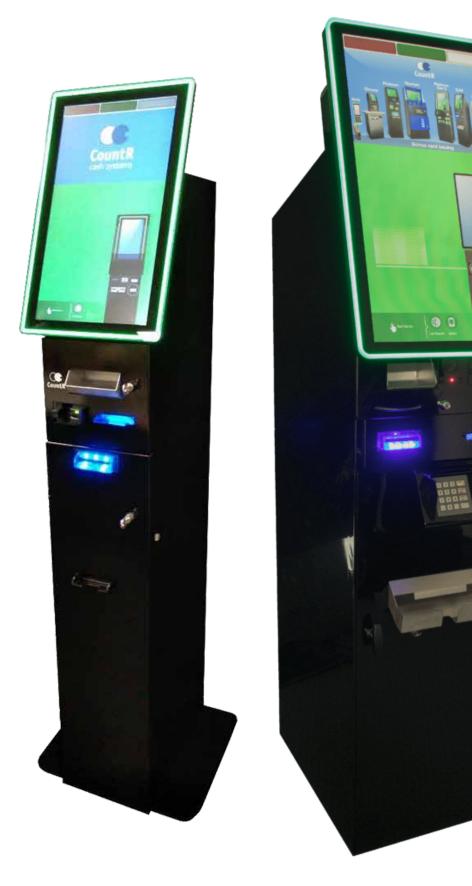

# Cash Systems CountR Cash Systems

CountR is a worldwide leader for multifunctional payment terminals for financial transactions, automated signup and cash handling. With more than 20 years of experience in more than 50 countries worldwide CountR has developed an extensive product portfolio. This resulted in various options and features. CountR is proud to serve retail, banking and gambling solutions. The worldwide presence of CountR created interfaces to a wide range of global payment providers and server based online systems.

Adapting to market needs and offering customized solutions is one of our core competences.