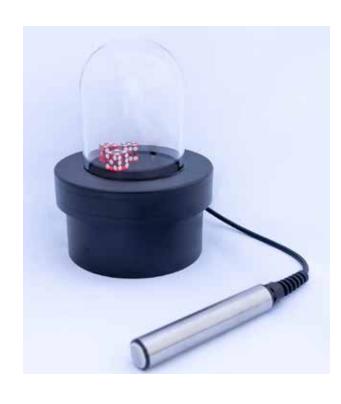

#### Sic Bo Dice Shaker

#### Features:

- · Stand-alone dice shaker
- Works by utilizing the sound wave to pop the dice
- No more mechanical or solenoid to maintain
- · Ideal for online gaming operations
- Configured to operate with or without the lid-on.
- · Dice not included, may buy separately

#### Includes:

- Glass dome
- · Controller
- · Throw button

Sic Bo Dice Shaker

#### Features:

- · Dual fundamental frequencies: ensures dice don't stack or tilt.
- Random frequency variations: unpredictable outcomes.
- Cable switch activation: dealer or player-initiated.
- Adjustable shaking duration: control over roll length.
- Built-in or standalone option: versatile for various setups.
- Durable aluminum casing: high-quality construction.

#### Includes:

- · Glass dome
- · Controller
- · Throw button