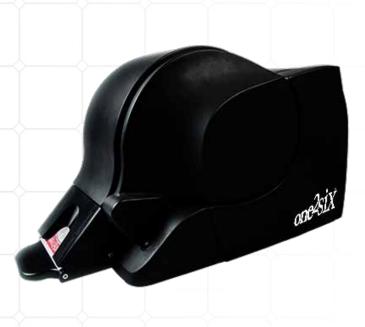

One2Six OTS continuous shuffler

MD3 shuffling machine

# 2nd Hand / Refurbished machines

A. MD3 shuffling machine

B. One2Six OTS continuous shuffler

#### **Features**

- · Card recognition that reads and verifies every card shuffle.
- · Patented platform and gripper system counts and shuffles up to eight decks of cards quickly and quietly.
- · Alerts the dealer to missing or added cards.
- To Increase game revenue, enhance game security and provide operational.
- Cost Efficient.