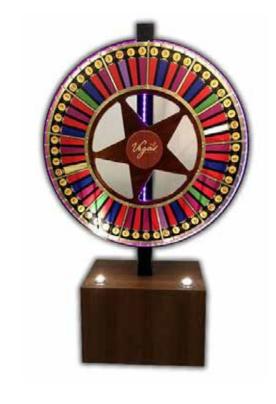

#### **Professional Money Wheel**

#### Features:

- 1.5m diameter CNC machines face front with 52 roller spins
- · Lasered brass panelling
- · Perspex covered prints
- · Solid wooden shaft
- Wooden box stand with double bearing assembly
- · Adjustable flapper
- · Mahogany finish or gloss finish
- · ·With corporate logos