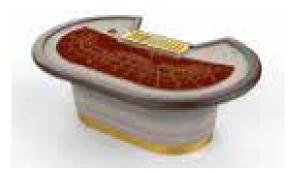

#### **Tables & Furniture**

#### Gaming Table

- Full-closed barrel base
- With cabinet and two power outlets (optional: circuit breaker)
- · Leather cushion surround
- · Laminate base and drink surround
- · Customized size from 2200mm to 2600mm