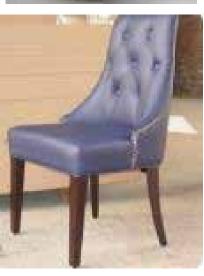

#### Gaming Chair

- Made of solid wood or mahogany
- Moulded foam with leather
- · With or without casters