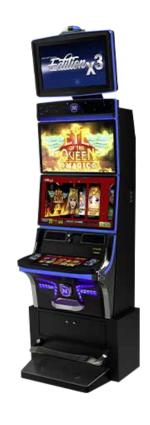

# Viridian Gen 7

#### **ARISTOCRAT**

# 17" LCD Screen

#### Description

· A standard in performance

A staple on casino floors in Asia for quite some time, The Aristocrat Viridian Gen7 machine has proven versatile and a solid performer for years. A stunning player preference.