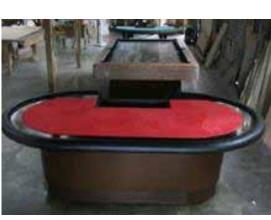

#### **Tables & Furniture**

#### Gaming Table

- Full-closed barrel base
- With cabinet and two power outlets (optional: circuit breaker)
- · Leather cushion surround
- · Laminate base and drink surround
- · Customized size from 2200mm to 2600mm