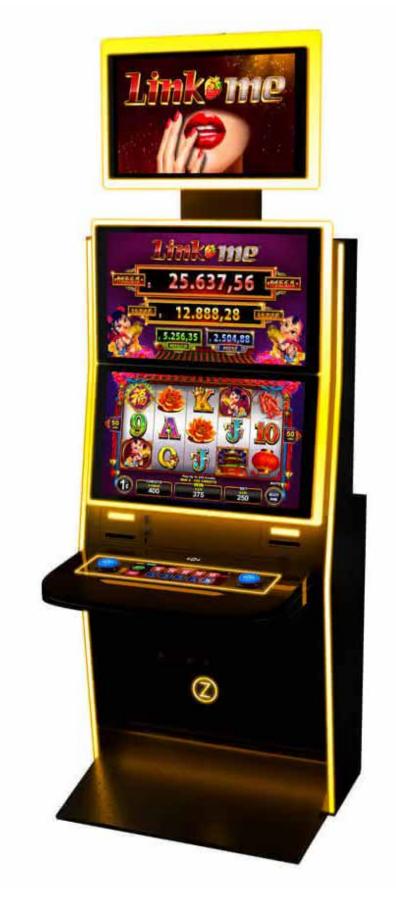

# ELECTRONIC ROULETTES

# **R8TS - Refurbished**

#### Alfastreet Roulette

Supports the Multi-Game and Simultaneous Play options

#### Description

- R8TS Roulette is the original Roulette machine that made Alfastreet company famous. The improvements to ergonomics, technology, and functionality, all contributing to an overall player and operator satisfaction.
- The machine offers extensive customization options. Currently, we offer it with 5, 6 or 8 stations. This product is the world's all-time most sold Roulette.