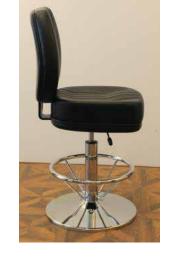

#### Gaming Chair

- Made of solid wood or mahogany
- Moulded foam with leather
- · With or without casters

#### Slots Chair – Black colour

- Moulded foam with PVC leather
- Silver chromed base
- · 360 degree swivel, adjustable height