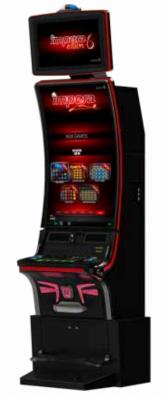

# Helix

#### **ARISTOCRAT**

# 23" LCD Screen

#### Description

· A stylish gaming experience

Full 23" infinity-edged frameless displays
Dynamic LCD button technology
Integrated pinstripe lighting
Immersive rear surface ambient lighting
Sylish champagne finish
Improved player ergonomics