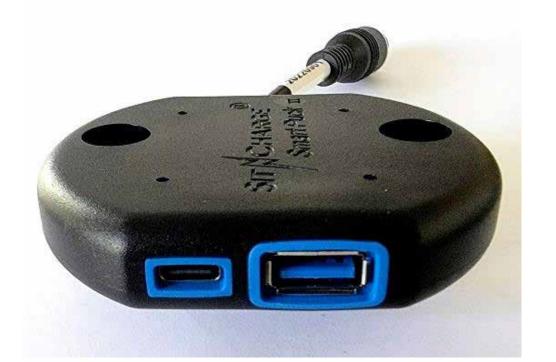

# Chargers

# Sit n' Charge Smart Puck

Our Smart Puck II chargers now feature USB-A and USB-C ports, perfect for table games and bar installations. The Barrel Lock cylinders can retrofit slot cabinets or be easily installed in walls or bars. Kits for gaming tables connect all Smart Pucks to a 6-port hub, optimizing fast charging for Android and Apple devices with a single power connection. USB-C offers convenience, faster charging, and universal compatibility, ensuring your customers stay connected and ahead of the competition.