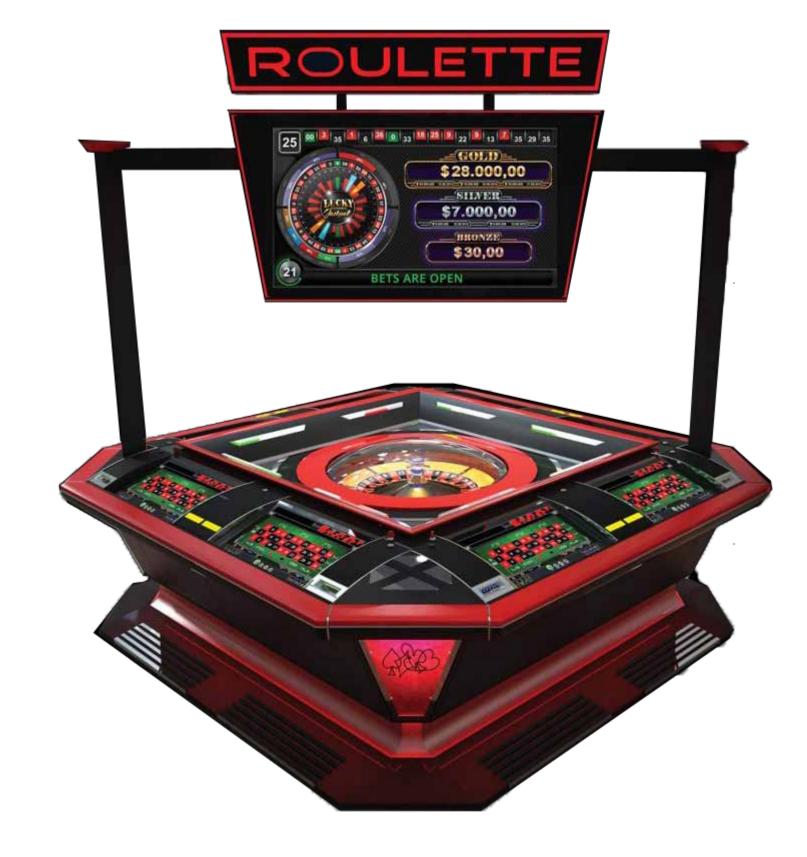

# ELECTRONIC ROULETTES

# **R8TS - Refurbished**

# Alfastreet Roulette

Supports the Multi-Game and Simultaneous Play options

# Description

- R8TS Roulette is the original Roulette machine that made Alfastreet company famous. The improvements to ergonomics, technology, and functionality, all contributing to an overall player and operator satisfaction.
- The machine offers extensive customization options. Currently, we offer it with 5, 6 or 8 stations. This product is the world's all-time most sold Roulette.