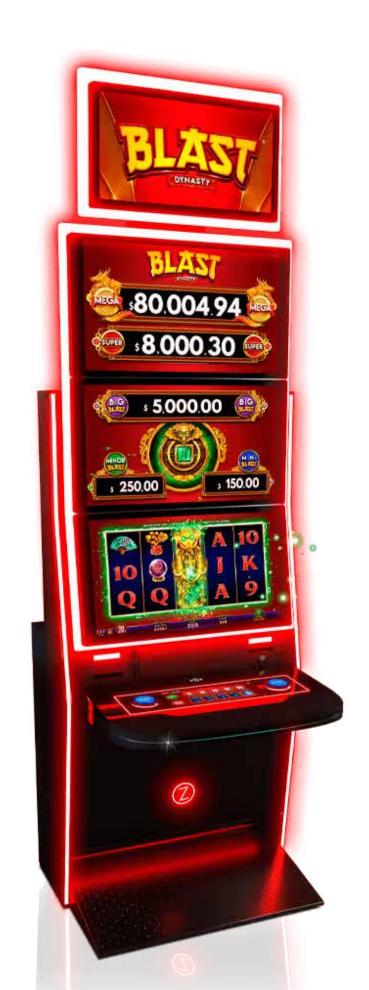

n technology
Integrated pinstripe lighting
Immersive rear surface ambient lighting
Sylish champagne finish
Improved player ergonomics





# Helix+

# **ARISTOCRAT**

# 27" LCD Screen

# Description

With no increase in footprint, it features a sleek design, larger 27" monitors, a virtual button deck, award winning content and improved service access.







Slot Machines

# **Allure Glare**

**ZITRO** 

# 27" LCD Screen

# Description

Allure Glare, includes three 27" Full HD screens, where the third screen acts as a sign thanks to its SyncroScreen system. Thanks to its surround sound system, intelligent LED halo, latest generation processor, easy access to the interior, wireless cellphone charger and extensive game library, Allure Glare is the perfect cabinet for players and operators.





# **Fusion Glare**

**ZITRO** 

# 27" LCD Screen

# Description

Fusin Glare is as a high-class cabinet equipped with two 27" Full HD screens, intelligent LED halo, next-gen processor, easy access to the interior, wireless mobile charger, surround sound system and a wide game library, making it a must-have in any gaming hall globally.





# Illusion Glare

ZITRO

49" LCD Screen23" LCD Screen

# **Description**

Illusion Glare is a high-end portrait cabinet distinguished for its seamless 49" curved touch screen with top display 23", which allows an enhanced gaming experience. It looks extremely bright thanks to its smart LED halo. With its next-gen processor, wireless mobile charger, easy access to the interior, spectacular surround sound system and exclusive game library. Illusion Gla