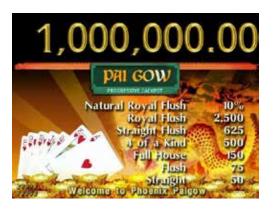

### **Progressives System**

### Features:

- It can be integrated with progressive games such as Blackjack, stud poker Pai-Gow poker, Texas hold 'em, and Baccarat.
- Choices of a traditional single bet or dual bet system.

### Includes:

- · Controller with software
- Seven pieces of sensors
- 10" Touch screen dealer interface
- · 24" Monitor display and pole
- · Custom graphics