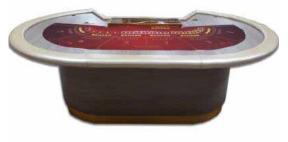

# Gaming Table

- Full-closed barrel base
- With cabinet and two power outlets (optional: circuit breaker)
  Leather cushion surround
- Laminate base and drink surround
- Customized size from 2200mm to 2600mm