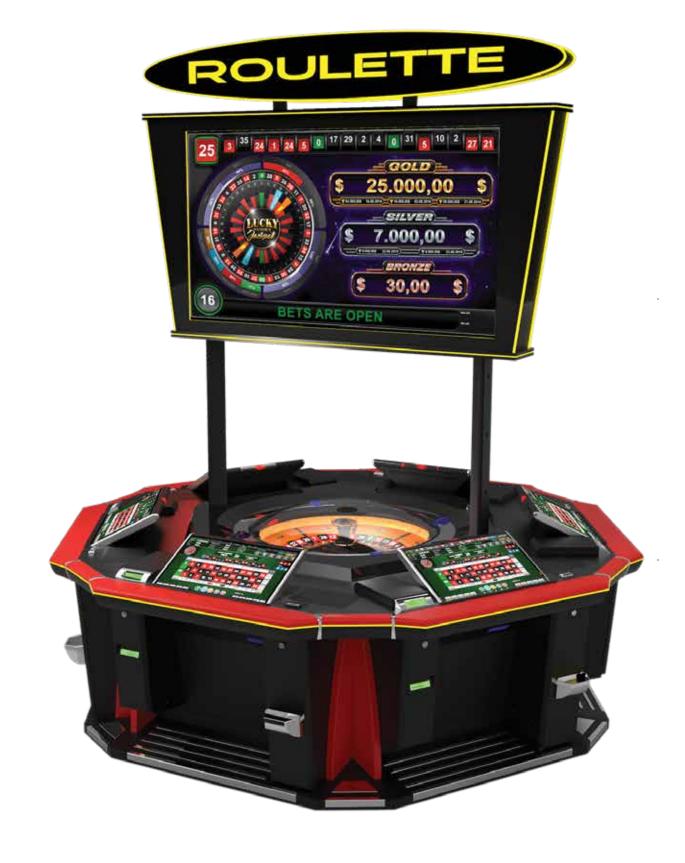

# Lucky 8

# Alfastreet Roulette

# Supports the Multi-Game and Simultaneous Play options

# Description

- New 8-station Roulette, featuring a compact design with app. 25% less footprint, compared to our R8 Roulette, with the same size Roulette wheel. Lucky 8 is fresh in design, durable and attractive, guaranteed to attract attention on the casino floor.
- · IGT International offers brand new Alfastreet Roulettes and factory refurbished.