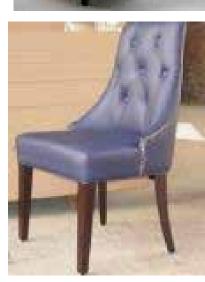

# Gaming Chair

- Made of solid wood or mahogany Moulded foam with leather
- With or without casters