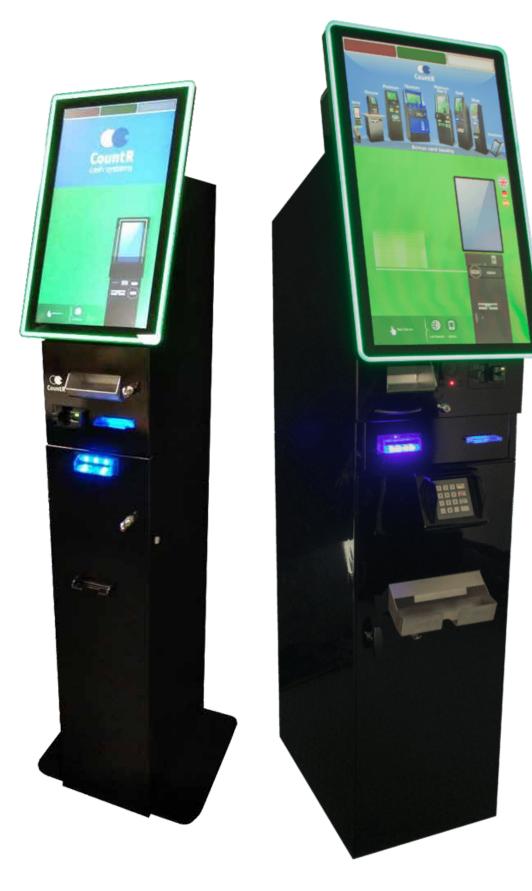

# Cash Systems CountR Cash Systems

CountR is a worldwide leader for multifunctional payment terminals for financial transactions, automated signup and cash handling. With more than 20 years of experience in more than 50 countries worldwide CountR has developed an extensive product portfolio. This resulted in various options and features. CountR is proud to serve retail, banking and gambling solutions. The worldwide presence of CountR created interfaces to a wide range of global payment providers and server based online systems.

Adapting to market needs and offering customized solutions is one of our core competences.