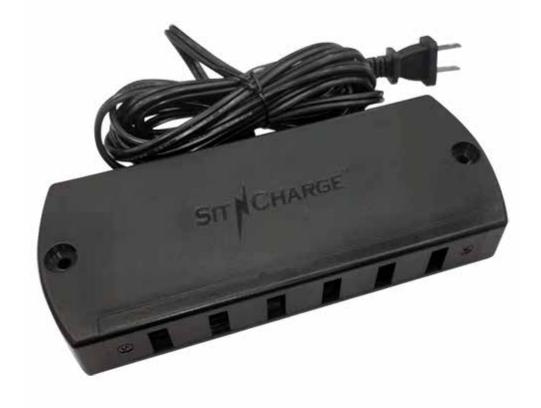

# Sit n' Charge Smart Puck

Our Smart Puck II chargers now feature USB-A and USB-C ports, perfect for table games and bar installations. The Barrel Lock cylinders can retrofit slot cabinets or be easily installed in walls or bars. Kits for gaming tables connect all Smart Pucks to a 6-port hub, optimizing fast charging for Android and Apple devices with a single power connection. USB-C offers convenience, faster charging, and universal compatibility, ensuring your customers stay connected and ahead of the competition.