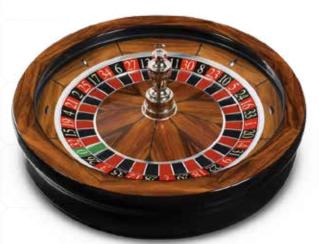

### Cammegh Mercury 360 Wheel

### Features:

- · Four discreet in-rim sensors
- · Hard-wearing Granite ball track
- · Maintenance-free-for-life bearing.
- Single zero or double zero, mahogany finish
- Traditional double-radius or scalloped separator.
- · Nickel, gold, brass, or rose gold plating on the turret, and the ball stops