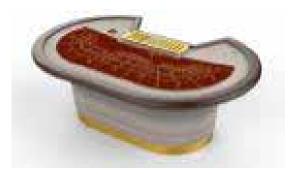

# Gaming Table

- Full-closed barrel base
- With cabinet and two power outlets (optional: circuit breaker)
  Leather cushion surround
- Laminate base and drink surround
- Customized size from 2200mm to 2600mm