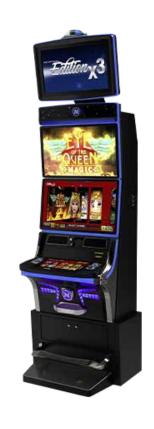

# **Allure Glare**

**ZITRO** 

# 27" LCD Screen

# Description

Allure Glare, includes three 27" Full HD screens, where the third screen acts as a sign thanks to its SyncroScreen system. Thanks to its surround sound system, intelligent LED halo, latest generation processor, easy access to the interior, wireless cellphone charger and extensive game library, Allure Glare is the perfect cabinet for players and operators.