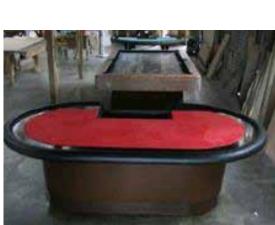

# Gaming Table

- Full-closed barrel base
- With cabinet and two power outlets (optional: circuit breaker)
  Leather cushion surround
- Laminate base and drink surround
- Customized size from 2200mm to 2600mm