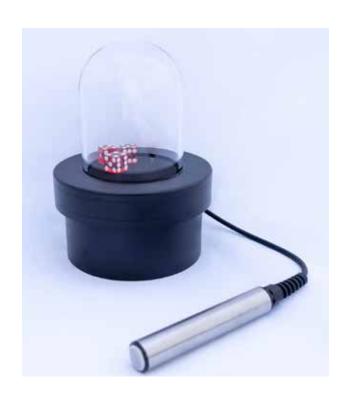

### Sic Bo Dice Shaker

### Features:

- Dual fundamental frequencies: ensures dice don't stack or tilt.
- · Random frequency variations: unpredictable outcomes.
- · Cable switch activation: dealer or player-initiated.
- Adjustable shaking duration: control over roll length.
- Built-in or standalone option: versatile for various setups.
- Durable aluminum casing: high-quality construction.

### Includes:

- · Glass dome
- · Controller
- · Throw button