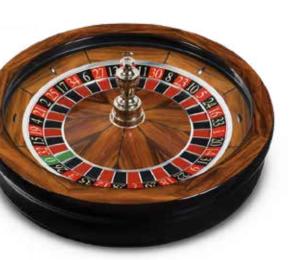

### Cammegh Mercury 360 Wheel

### Features:

- · Four discreet in-rim sensors
- · Hard-wearing Granite ball track
- · Maintenance-free-for-life bearing.
- Single zero or double zero, mahogany finish
- Traditional double-radius or scalloped separator.
- · Nickel, gold, brass, or rose gold plating on the turret, and the ball stops