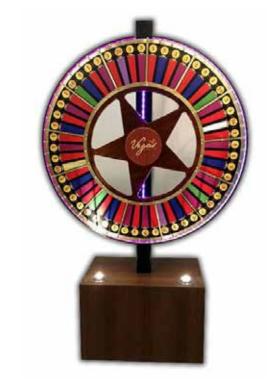

### Cammegh Mercury 360 Wheel

### Features:

- · Four discreet in-rim sensors
- · Hard-wearing Granite ball track
- · Maintenance-free-for-life bearing.
- Single zero or double zero, mahogany finish
- Traditional double-radius or scalloped separator.
- · Nickel, gold, brass, or rose gold plating on the turret, and the ball stops