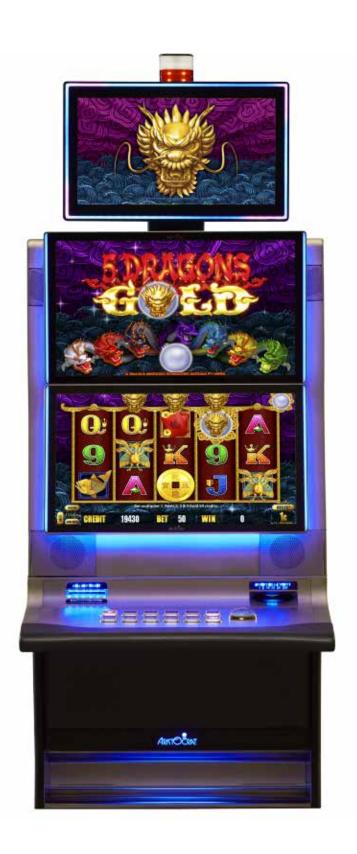

atile and a solid performer for years. A stunning player preference.

Great games!





# Viridian Gen 7 Wide

# **ARISTOCRAT**

# 22" LCD Screen

# Description

The VIRIDIAN WSTM runs on Aristocrat's powerful GEN7TM platform and continues to be a worldwide favourite among players and casino operators alike. It boasts stunning 22-inch LCD screens, 13-button panel support and improved ergonomics, with exciting new programmable LCD buttons that bring the gaming experience right to the players' fingertips.





# Helix

# **ARISTOCRAT**

# 23" LCD Screen

# Description

· A stylish gaming experience

Full 23" infinity-edged frameless displays
Dynamic LCD button technology
Integrated pinstripe lighting
Immersive rear surface ambient lighting
Sylish champagne finish
Improved player ergonomics





# Helix+

# **ARISTOCRAT**

# 27" LCD Screen

# Description

With no increase in footprint, it features a sleek design, larger 27" monitors, a virtual button deck, award winning content and improved service access.







Slot Machines

# **Allure Glare**

**ZITRO** 

# 27" LCD Screen

# Description

Allure Glare, includes three 27" Full HD screens, where the third screen acts as a sign thanks to its SyncroScreen system. Thanks to its surround sound system, intelligent LED halo, latest generation processor, easy access to the interior, wireless cellphone charger and extensive game library, Allure Glare is the perfect cabinet for players and operators.





# **Fusion Glare**

**ZITRO** 

# 27" LCD Screen

# Description

Fusin Glare is as a high-class cabinet equipped with two 27" Full