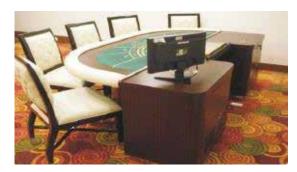

# Gaming Table

- Full-closed barrel base
- With cabinet and two power outlets (optional: circuit breaker)
  Leather cushion surround
- Laminate base and drink surround
- Customized size from 2200mm to 2600mm

# Gaming Chair

- Made of solid wood or mahogany Moulded foam with leather
- With or without casters