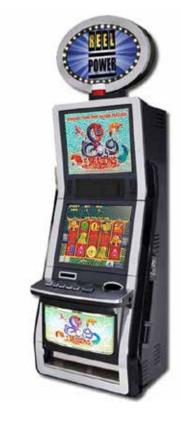

# **R8TS - Refurbished**

# Alfastreet Roulette

Supports the Multi-Game and Simultaneous Play options

# Description

- R8TS Roulette is the original Roulette machine that made Alfastreet company famous. The improvements to ergonomics, technology, and functionality, all contributing to an overall player and operator satisfaction.
- The machine offers extensive customization options. Currently, we offer it with 5, 6 or 8 stations. This product is the world's all-time most sold Roulette.