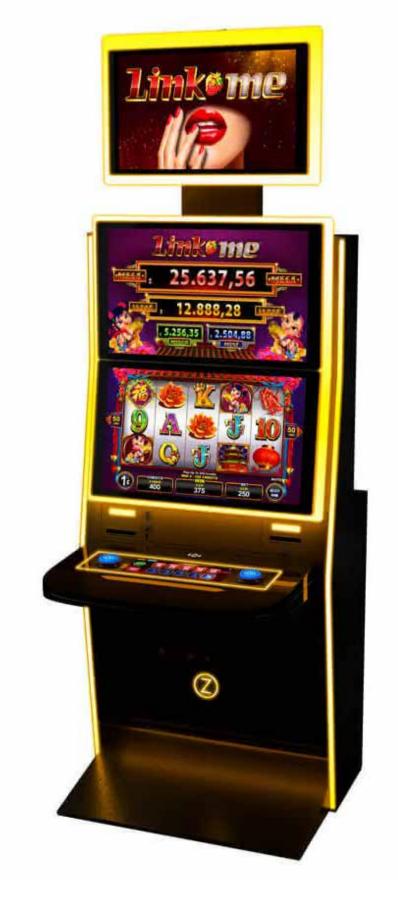

ice access.







Slot Machines

# **Allure Glare**

**ZITRO** 

# 27" LCD Screen

# Description

Allure Glare, includes three 27" Full HD screens, where the third screen acts as a sign thanks to its SyncroScreen system. Thanks to its surround sound system, intelligent LED halo, latest generation processor, easy access to the interior, wireless cellphone charger and extensive game library, Allure Glare is the perfect cabinet for players and operators.





# **Fusion Glare**

**ZITRO** 

# 27" LCD Screen

# Description

Fusin Glare is as a high-class cabinet equipped with two 27" Full HD screens, intelligent LED halo, next-gen processor, easy access to the interior, wireless mobile charger, surround sound system and a wide game library, making it a must-have in any gaming hall globally.





# Illusion Glare

ZITRO

49" LCD Screen23" LCD Screen

# **Description**

Illusion Glare is a high-end portrait cabinet distinguished for its seamless 49" curved touch screen with top display 23", which allows an enhanced gaming experience. It looks extremely bright thanks to its smart LED halo. With its next-gen processor, wireless mobile charger, easy access to the interior, spectacular surround sound system and exclusive game library. Illusion Glare brings elegance and playability to any casino floor.





# **Altius Glare**

**ZITRO** 

# 55" LCD Screen27" LCD Screen

# **Description**

Altius Glare, the tallest one of this family of cabinets, features impressive 55" and 27" Full HD displays providing huge real estate for exciting 4K graphics, and Intelligent LED halo. This high-cl