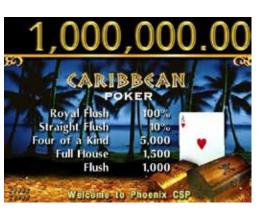

### **Progressives System**

### Features:

- It can be integrated with progressive games such as Blackjack, stud poker Pai-Gow poker, Texas hold 'em, and Baccarat.
- Choices of a traditional single bet or dual bet system.

### Includes:

- · Controller with software
- Seven pieces of sensors
- 10" Touch screen dealer interface
- · 24" Monitor display and pole
- · Custom graphics