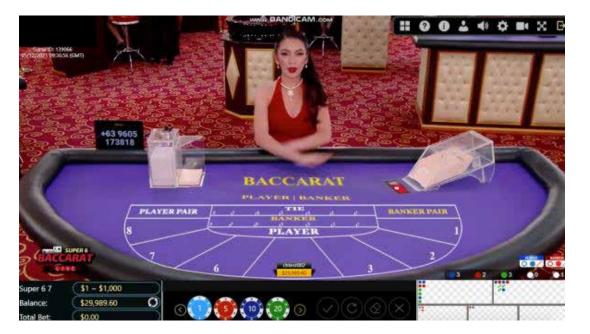

### Online Casino System

### Features:

The complete system software package contains the following modules:

- · Casino Website
- · Game Site
- · Agent System
- · Dealer Interface
- · The back-end and reporting utility
- · Payment method
- 24/7 remote technical support
- The live games are baccarat with pair and super 6, blackjack, roulette, sic bo, anddragon tiger.
- The system is developed in HTML5 to enable game access from any platform and device.
- It is multilingual supports English, Korean, Simplified-Chinese, Japanese and Thai localization.
- Payment solution provides a fast and secure account credit and debit processing thrucash, eWallet, and credit card.
- As for Philippine clients under PAGCOR, our system is compliant with the Philippine
   Internal Gaming Operation (PIGO) requirement.