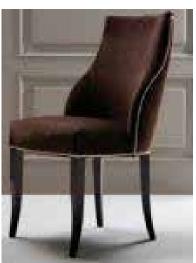

# Gaming Chair

- Made of solid wood or mahogany Moulded foam with leather
- With or without casters