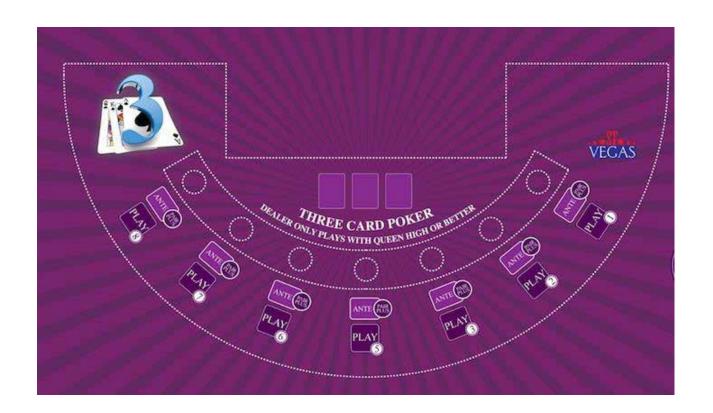

# **Table Layouts**

# **IPG Layouts**

- Baccarat, Blackjack, Poker and similar size
- Roulette

### Features:

- Dye sublimation process on a premium material.
- A fine mixture of natural fibres, polyester, and Teflon.
- Spill and stain resistance qualities.