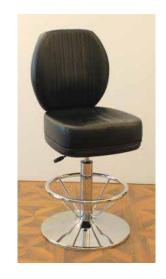

### Slots Chair – Black colour

- · Moulded foam with PVC leather
- Silver chromed base
- 360 degree swivel, adjustable