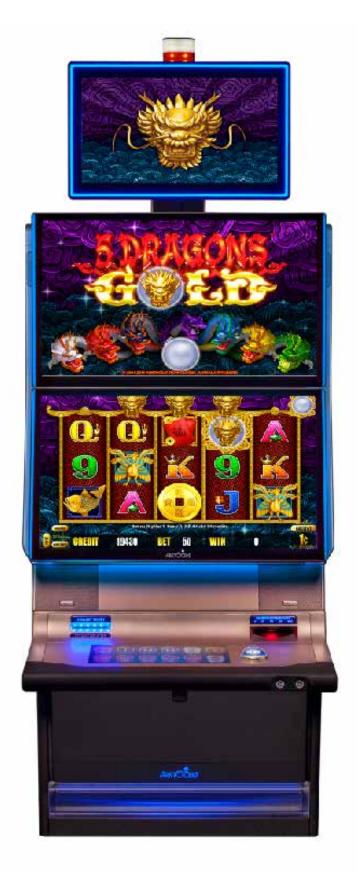

tform and continues to be a worldwide favourite among players and casino operators alike. It boasts stunning 22-inch LCD screens, 13-button panel support and improved ergonomics, with exciting new programmable LCD buttons that bring the gaming experience right to the players' fingertips.





# Helix

# **ARISTOCRAT**

# 23" LCD Screen

# Description

· A stylish gaming experience

Full 23" infinity-edged frameless displays
Dynamic LCD button technology
Integrated pinstripe lighting
Immersive rear surface ambient lighting
Sylish champagne finish
Improved player ergonomics





# Helix+

# **ARISTOCRAT**

# 27" LCD Screen

# Description

With no increase in footprint, it features a sleek design, larger 27" monitors, a virtual button deck, award winning content and improved service access.







Slot Machines

# **Allure Glare**

**ZITRO** 

# 27" LCD Screen

# Description

Allure Glare, includes three 27" Full HD screens, where the third screen acts as a sign thanks to its SyncroScreen system. Thanks to its surround sound system, intelligent LED halo, latest generation processor, easy access to the interior, wireless cellphone charger and extensive game library, Allure Glare is the perfect cabinet for players and operators.





# **Fusion Glare**

**ZITRO** 

# 27" LCD Screen

# Description

Fusin Glare is as a high-class cabinet equipped with two 27" Full HD screens, intelligent LED halo, next-gen processor, easy access to the interior, wireless mobile charger, surround sound system and a wide game library, making it a must-have in any gaming hall globally.





# Illusio