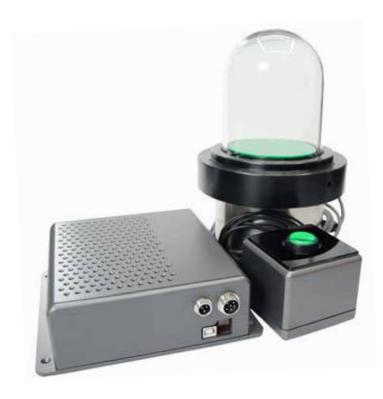

### Sic Bo Dice Shaker

### Features:

- · Stand-alone dice shaker
- Works by utilizing the sound wave to pop the dice
- · No more mechanical or solenoid to maintain
- · Ideal for online gaming operations
- · Configured to operate with or without the lid-on.
- · Dice not included, may buy separately

### Includes:

- · Glass dome
- · Controller
- Throw button