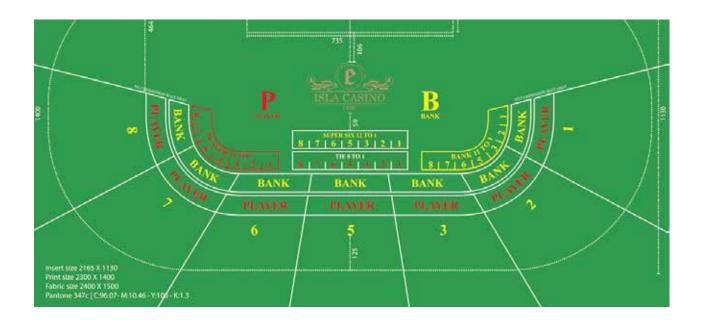

# **Table Layouts**

# **IPG Layouts**

- Baccarat, Blackjack, Poker and similar size
- Roulette

### Features:

- Dye sublimation process on a premium material.
- A fine mixture of natural fibres, polyester, and Teflon.
- Spill and stain resistance qualities.