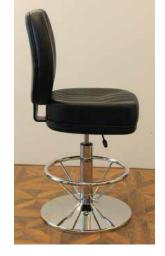

### Slots Chair – Black colour

- · Moulded foam with PVC leather
- Silver chromed base
- 360 degree swivel, adjustable