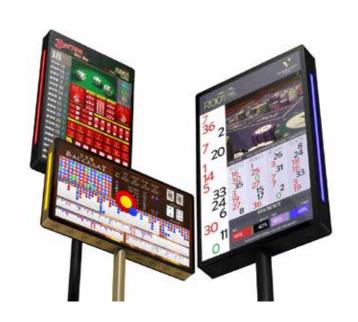

### 27" dual-sided Display

### Features:

- Dual-sided coloured LED strips with intelligent software integration,
- 27" portrait or landscape
- custom pole and mounting
- anti-reflective glass