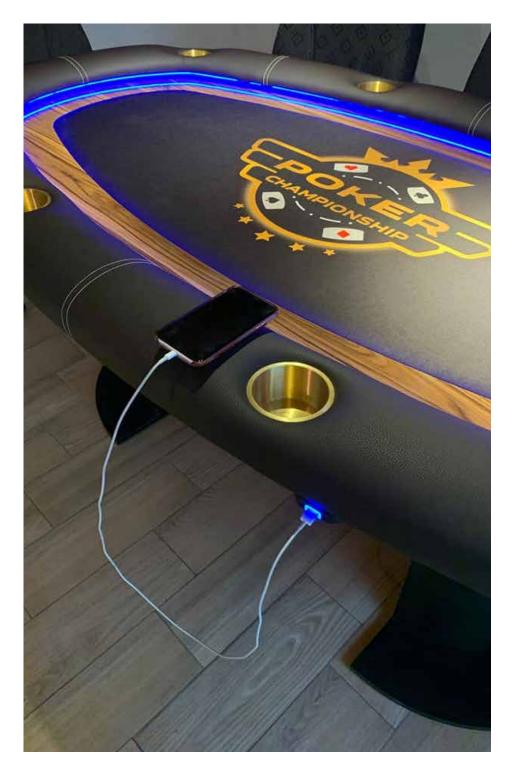

# Sit n' Charge Smart Puck

Our Smart Puck II chargers now feature USB-A and USB-C ports, perfect for table games and bar installations. The Barrel Lock cylinders can retrofit slot cabinets or be easily installed in walls or bars. Kits for gaming tables connect all Smart Pucks to a 6-port hub, optimizing fast charging for Android and Apple devices with a single power connection. USB-C offers convenience, faster charging, and universal compatibility, ensuring your customers stay connected and ahead of the competition.