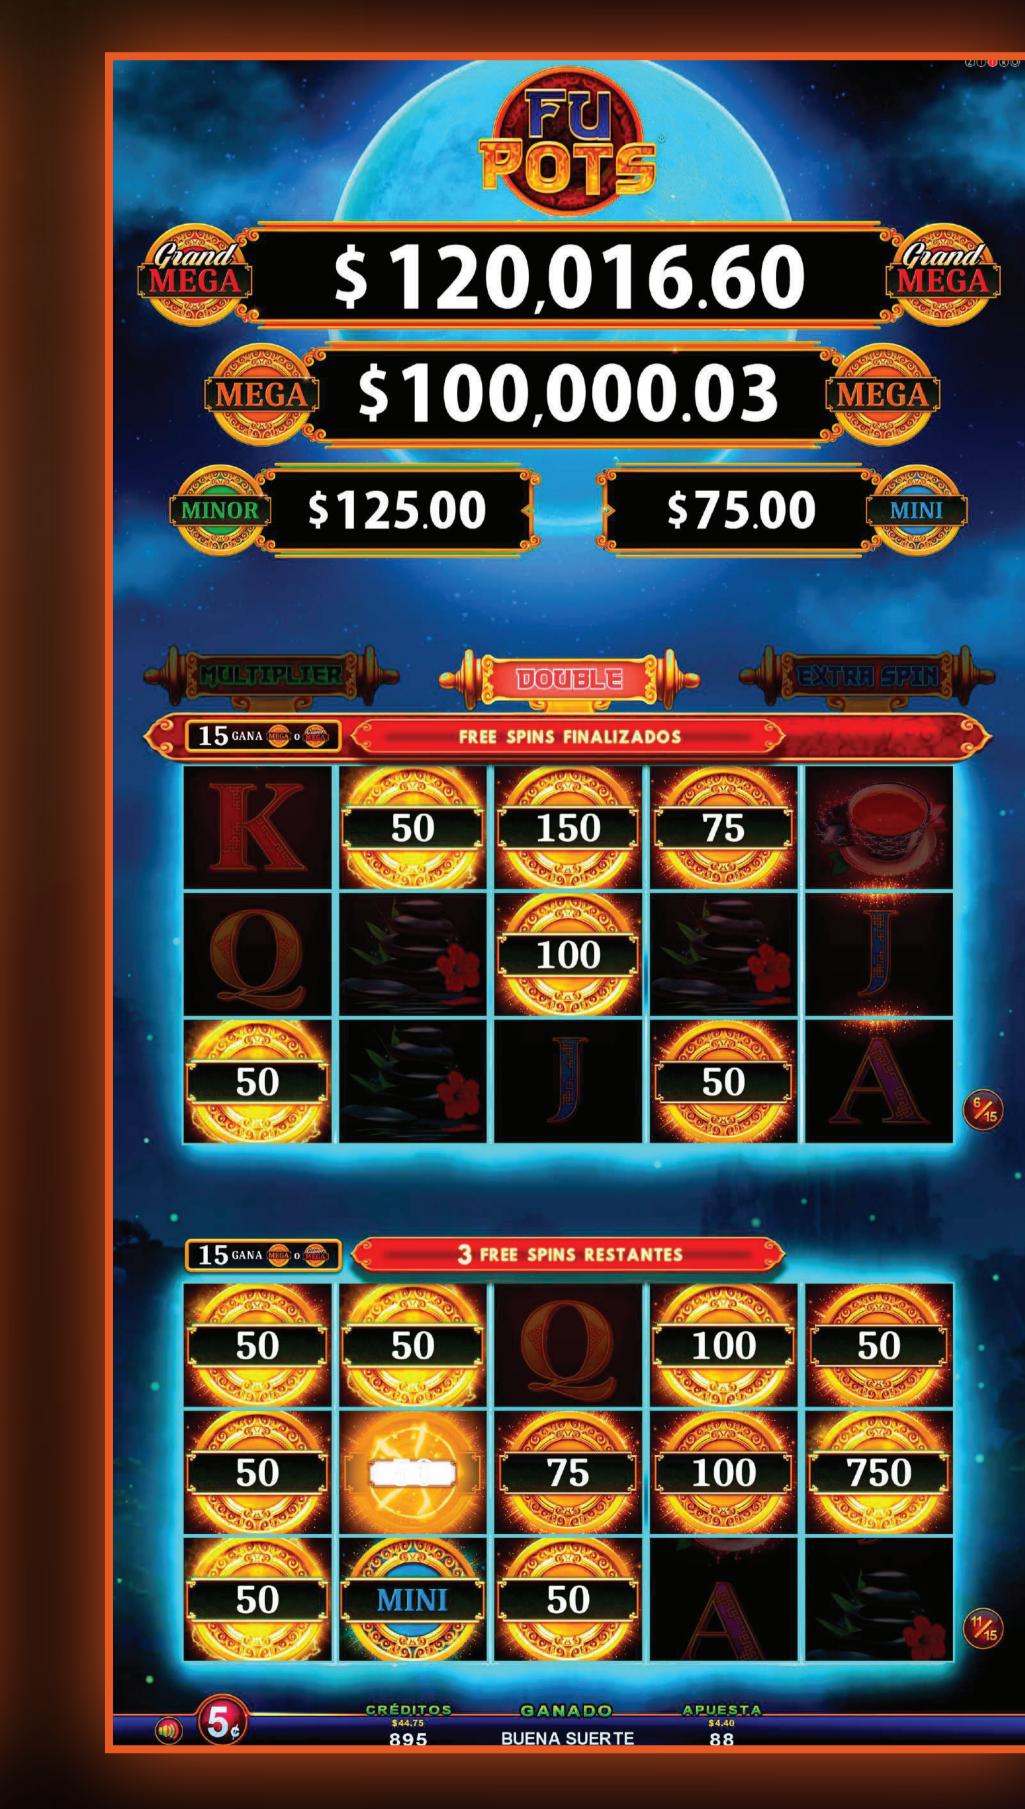

# BASE GAME

- The symbol, which only appears on reels 2, 3, and 4, substitutes for all symbols except and , in order to obtain a winning combination.
- The symbols , and can randomly activate various Bonus Links.

MULTIPLIER

DOUBLE

EXTRASPIN

## BASE GAME

- The symbol, which only appears on reels 2, 3, and 4, substitutes for all symbols except and , in order to obtain a winning combination.
- The symbols and can randomly activate various Bonus Links.

## BONUS LINKS

MULTIPLIER

DOUBLE

EXTRASPIN