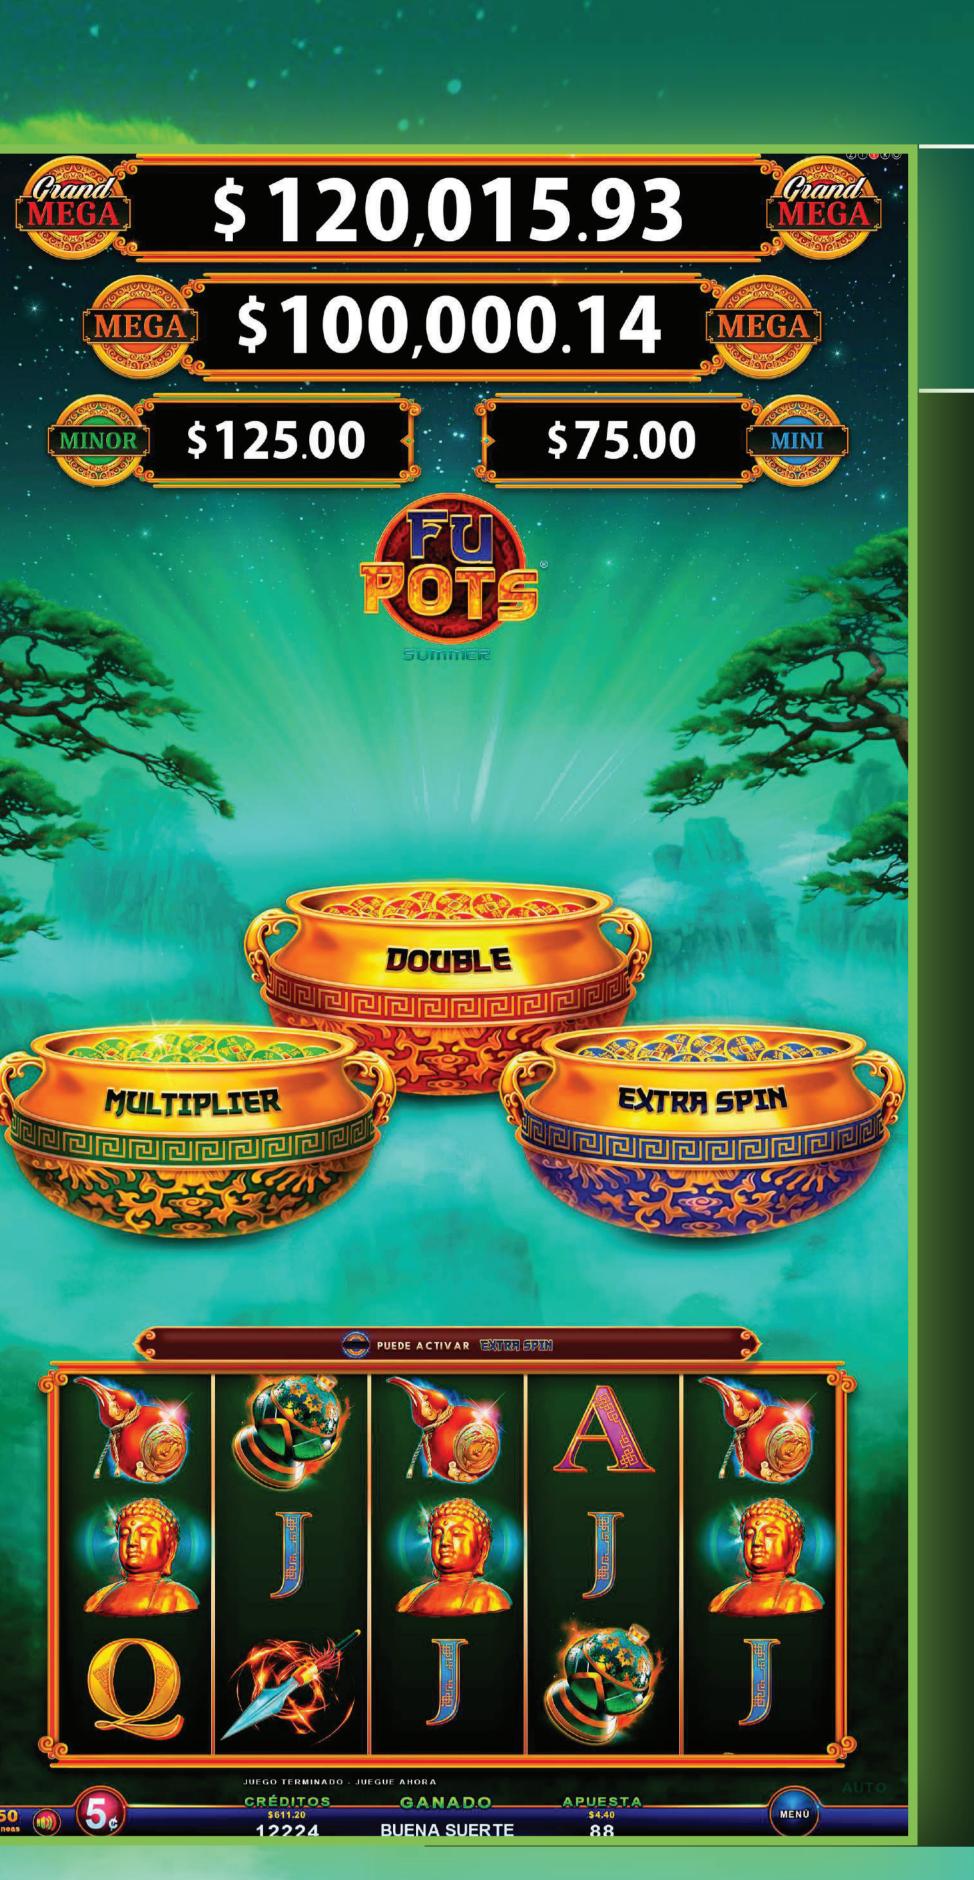

MULTIPLIER

DOUBLE

EXTRASPIN

## BASE GAME

- The symbol, which only appears on reels 2, 3, and 4, substitutes for all symbols except and , in order to obtain a winning combination.
- The symbols and can randomly activate various Bonus Links.

## BONUS LINKS

MULTIPLIER

DOUBLE

EXTRASPIN