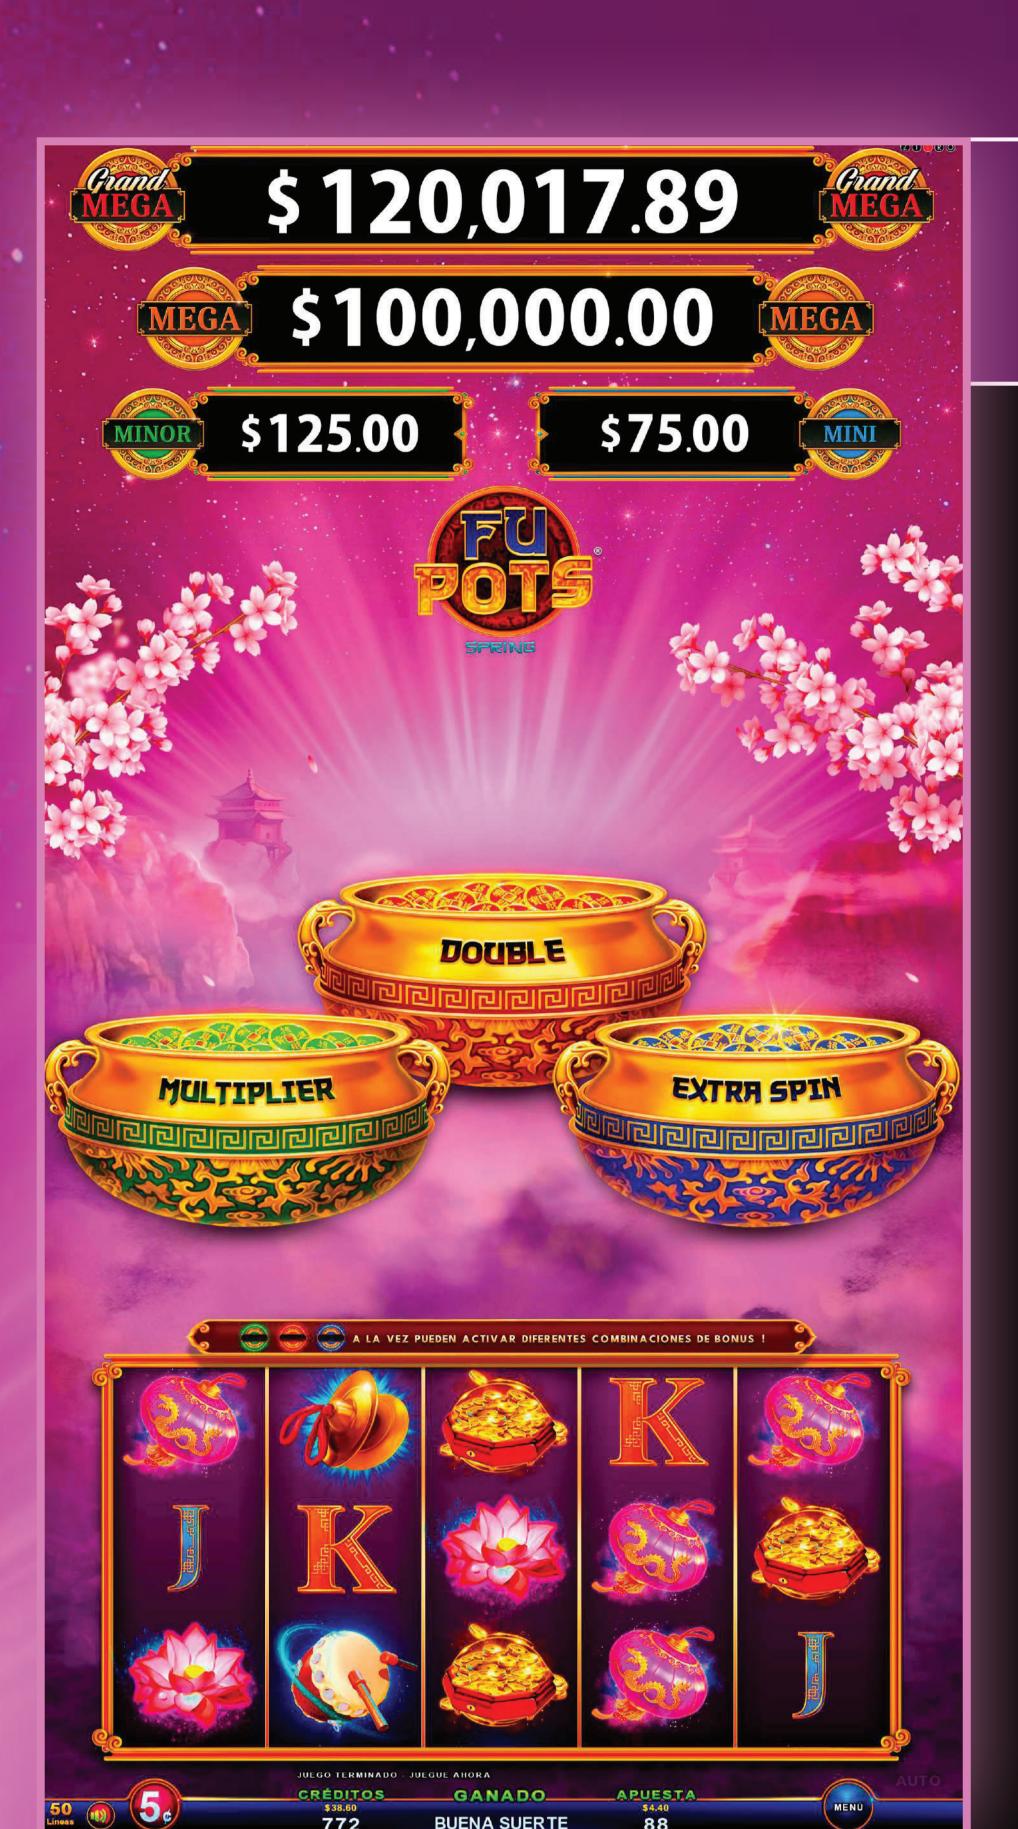

## BASE GAME

- The symbol, which only appears on reels 2, 3, and 4, substitutes for all symbols except and , in order to obtain a winning combination.
- The symbols and can randomly activate various Bonus Links.

## BONUS LINKS

MULTIPLIER

DOUBLE

EXTRASPIN