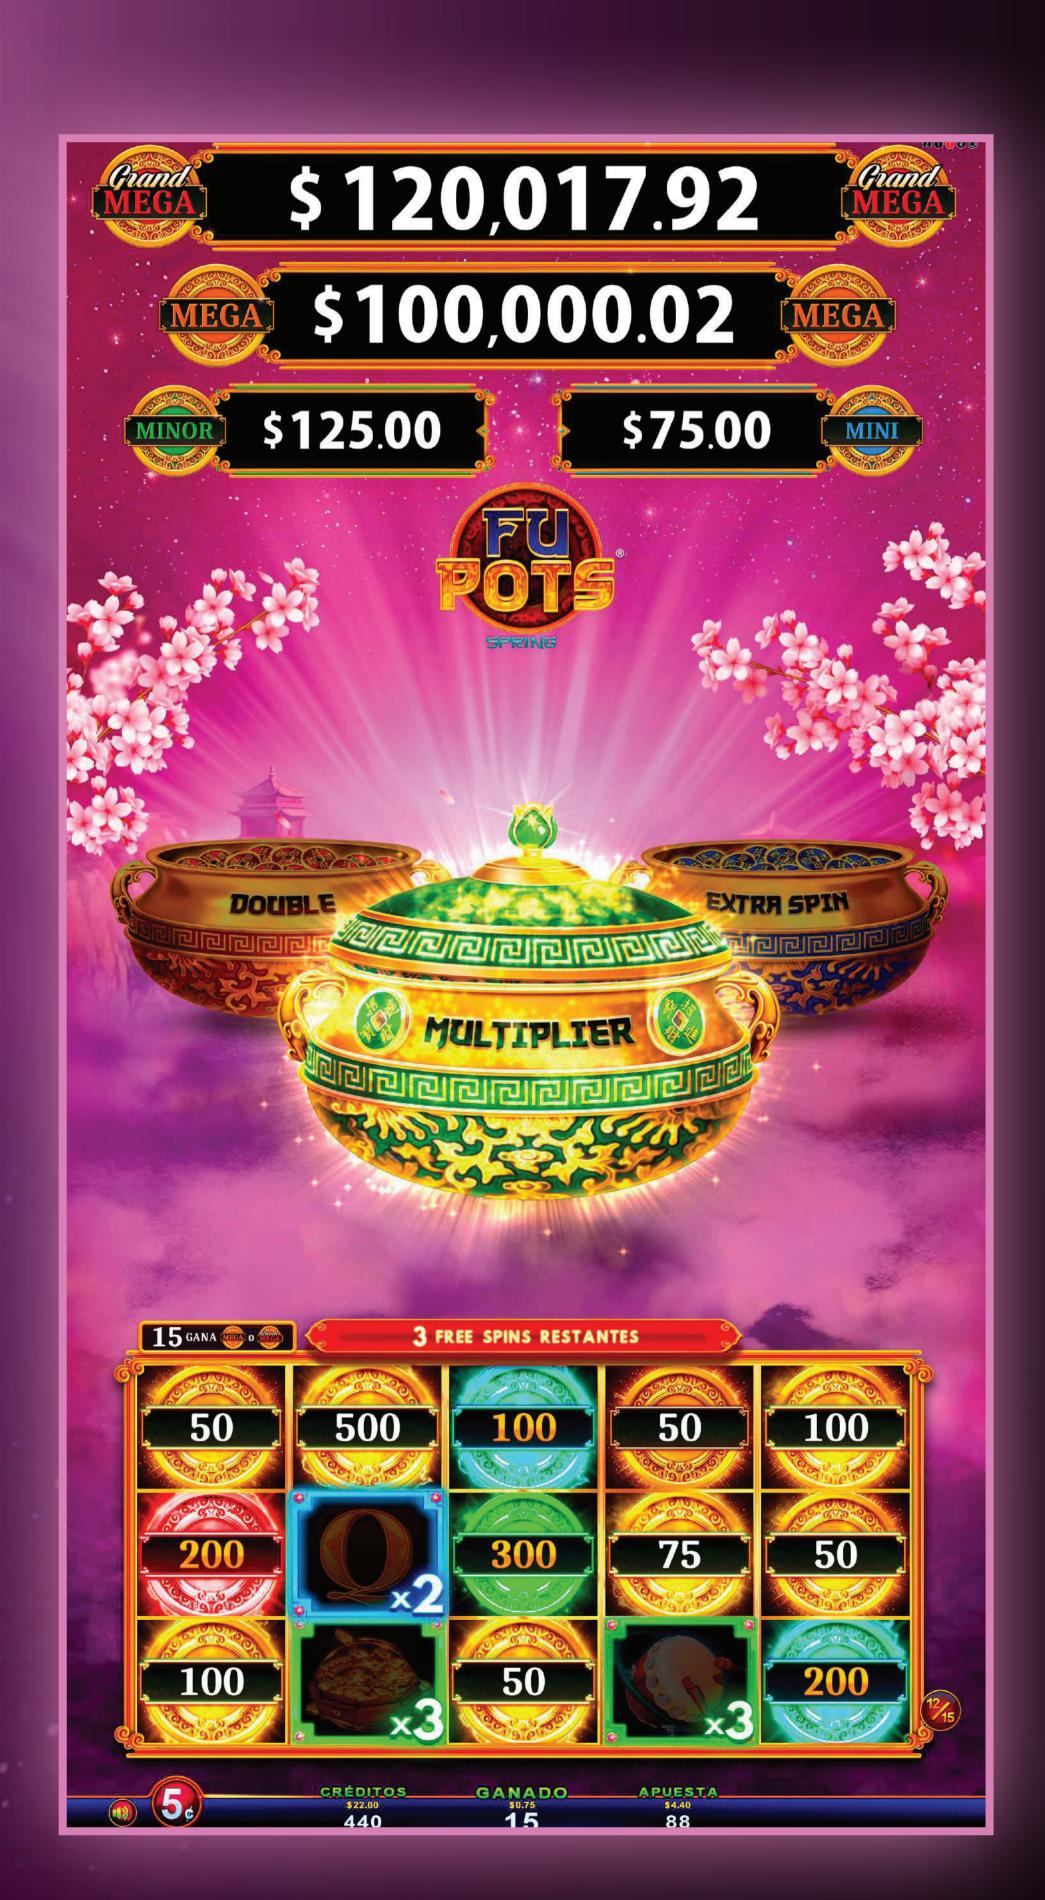

# BASE GAME

- The symbol, which only appears on reels 2, 3, and 4, substitutes for all symbols except , , and , in order to obtain a winning combination.
- · The symbols , and can randomly activate various Bonus Links.

# BONUS LINKS

DOUBLE

MULTIPLIER

DOUBLE

EXTRASPIN

SPRING