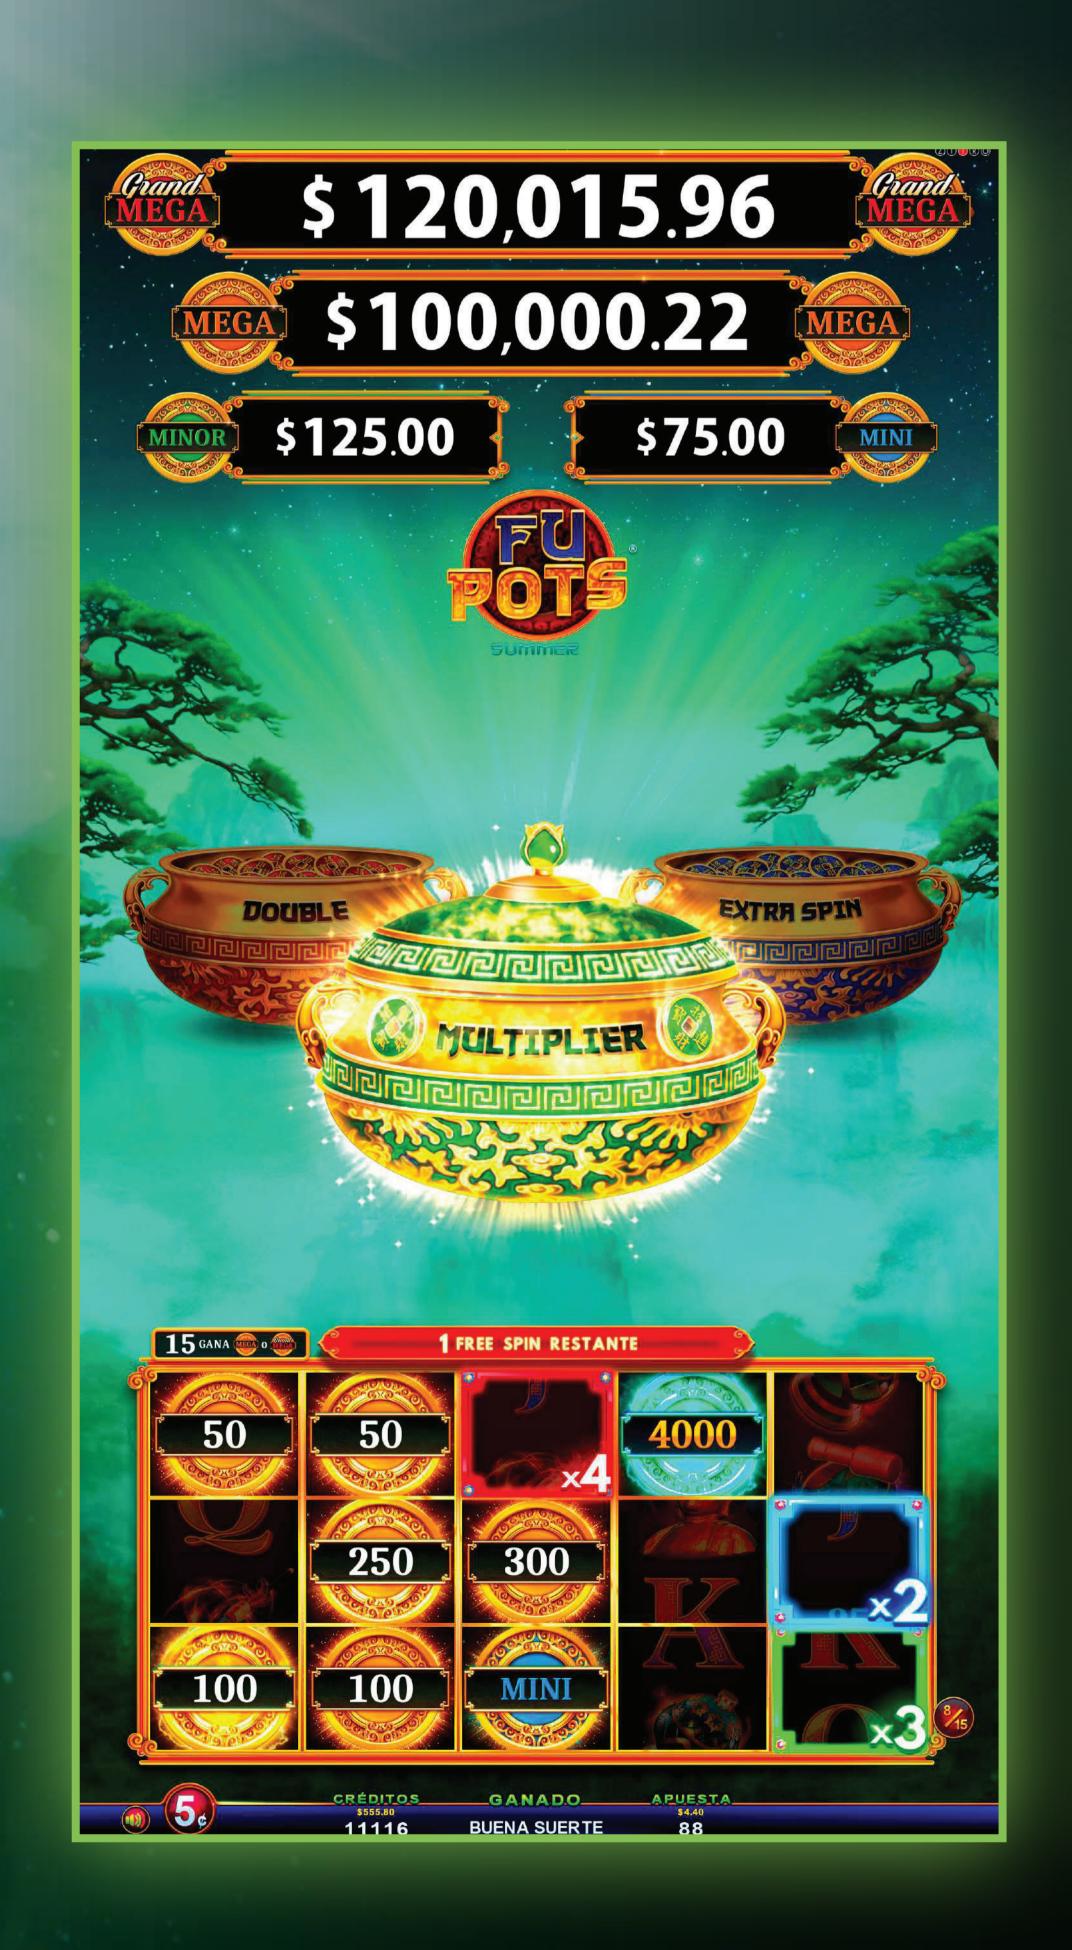

# BASE GAME

- The symbol, which only appears on reels 2, 3, and 4, substitutes for all symbols except , , and , in order to obtain a winning combination.
- · The symbols , and can randomly activate various Bonus Links.

# BONUS LINKS

DOUBLE

MULTIPLIER

DOUBLE

EXTRASPIN

SPRING