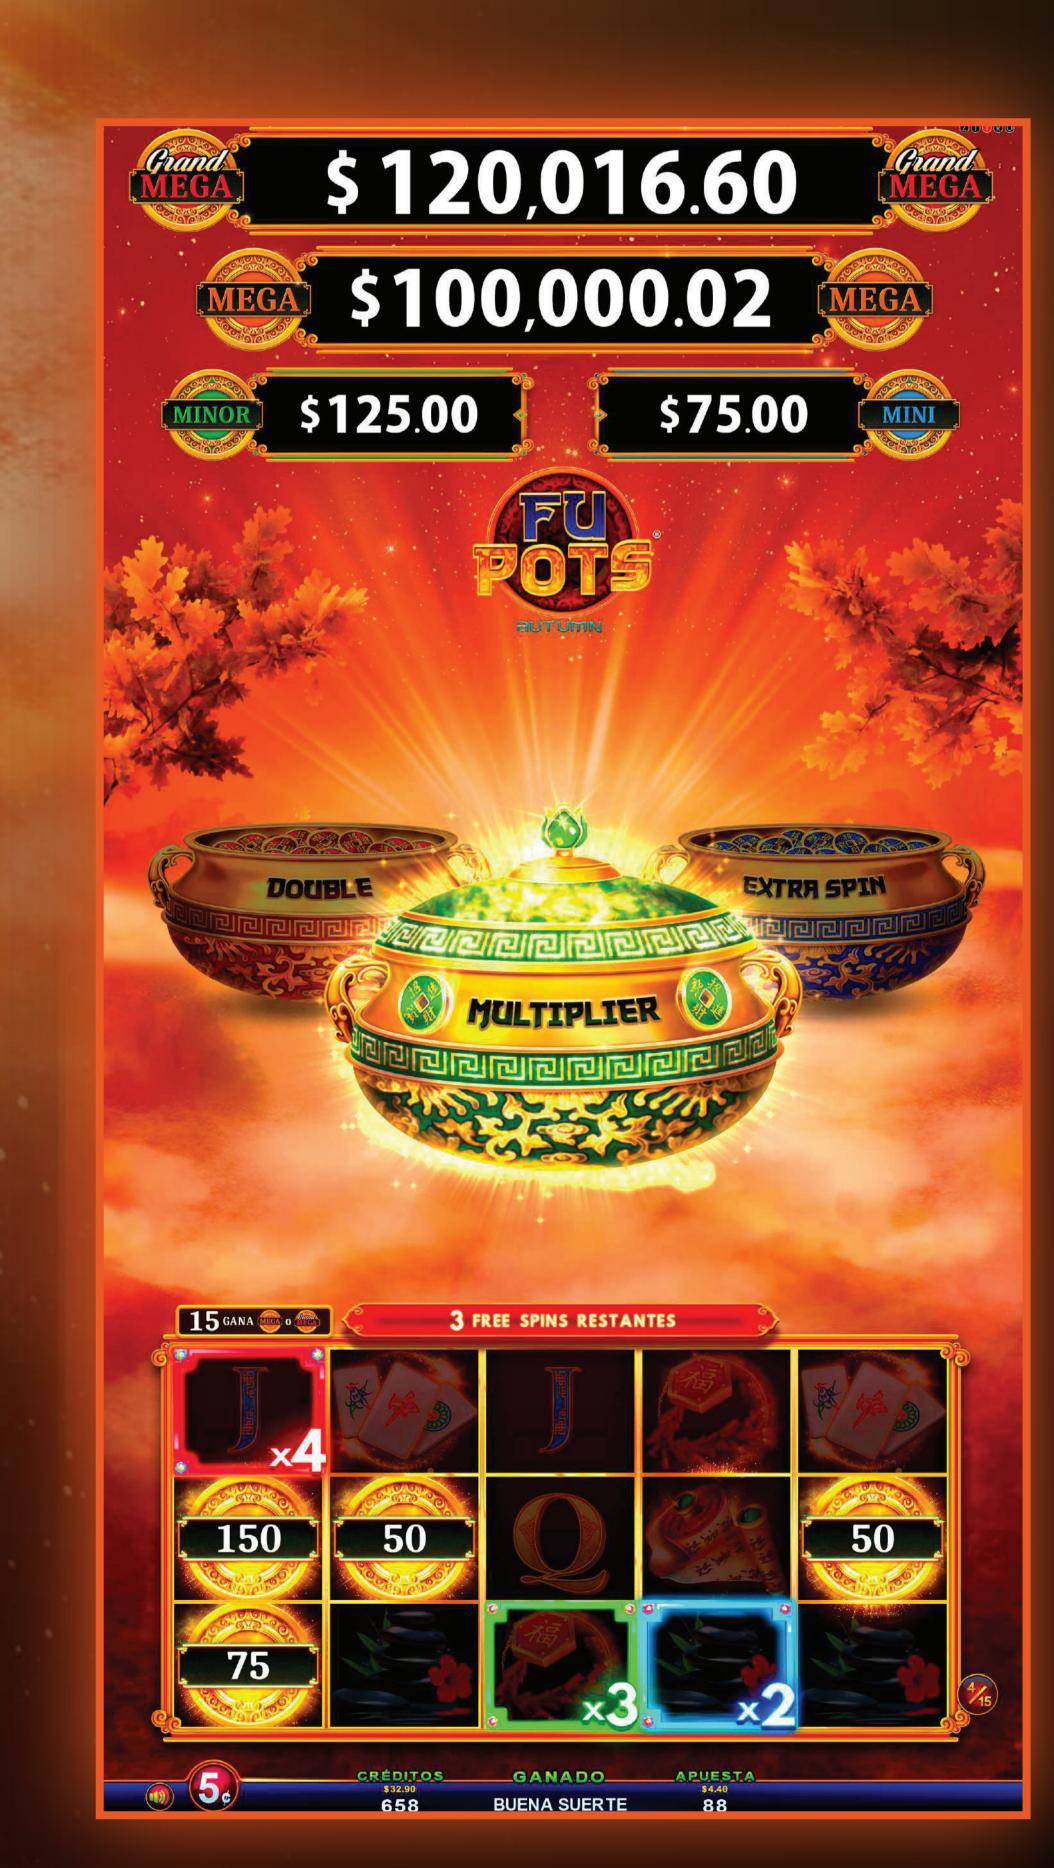

# BASE GAME

- The symbol, which only appears on reels 2, 3, and 4, substitutes for all symbols except , and , in order to obtain a winning combination.
- The symbols and can randomly activate various Bonus Links.

MULTIPLIER

DOUBLE

EXTRASPIN