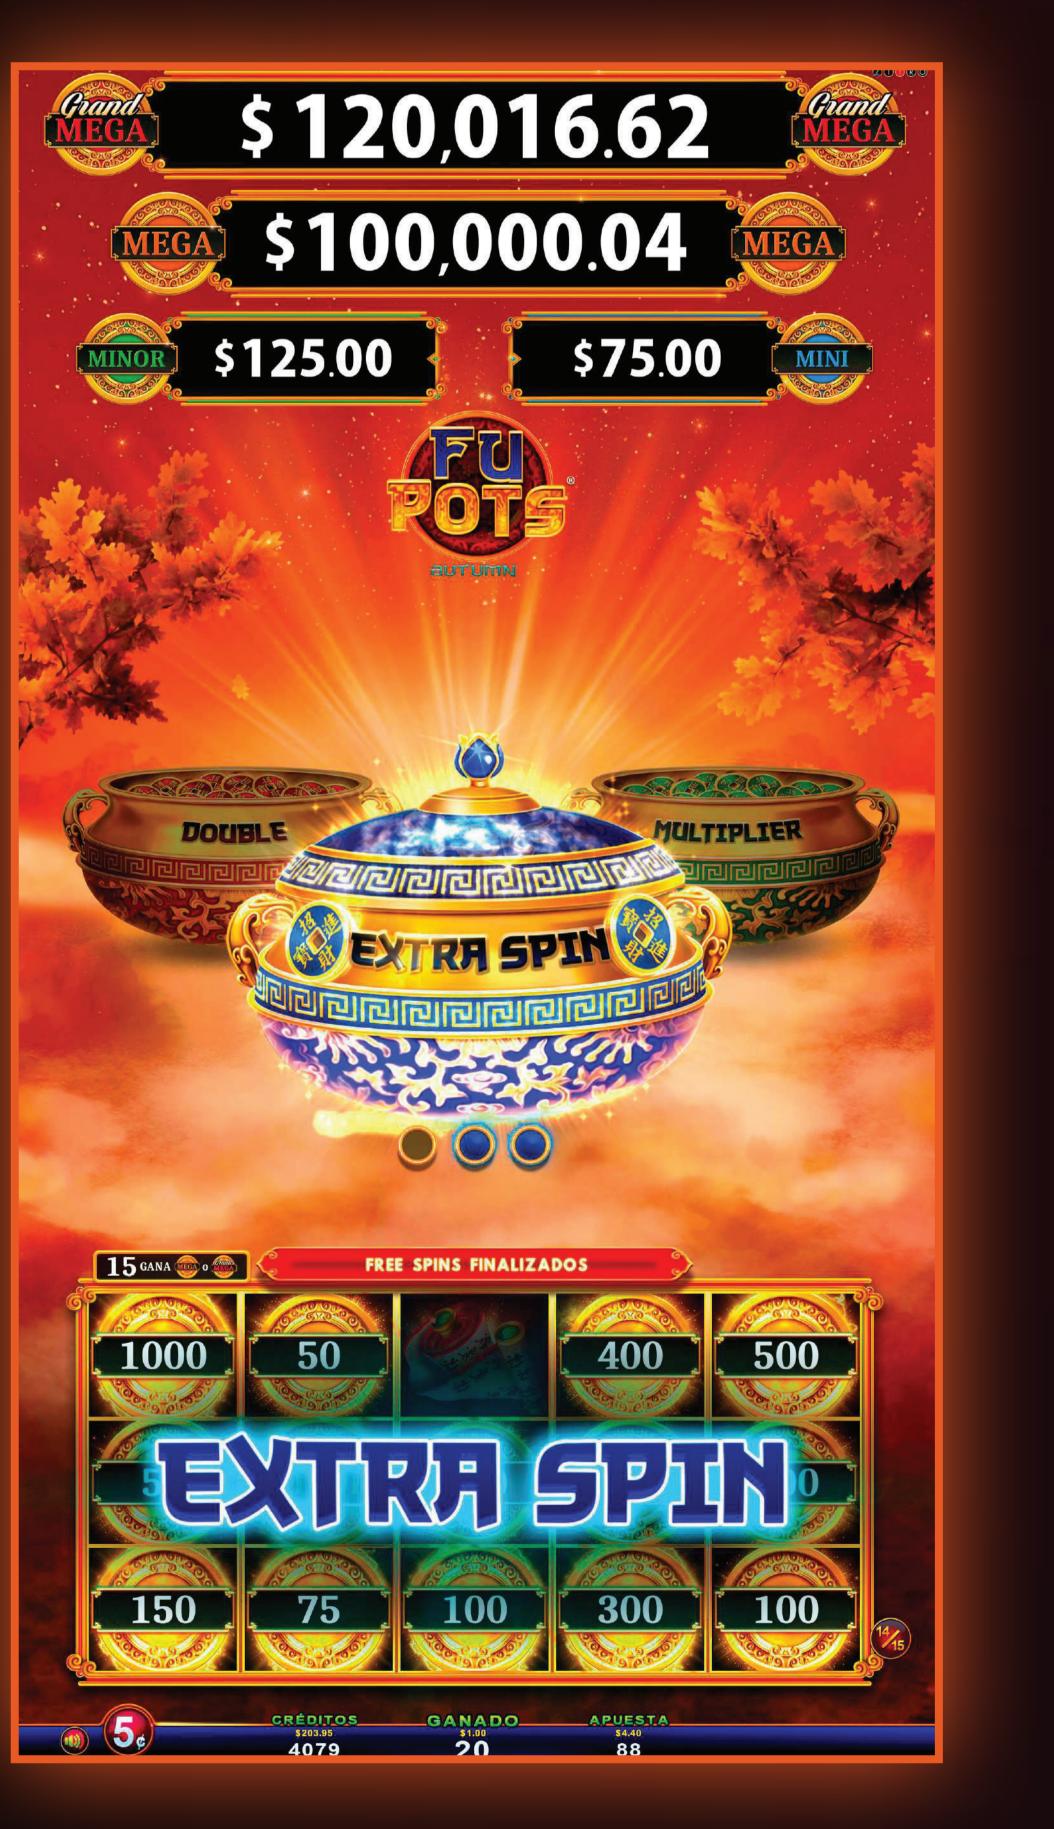

# BASE GAME

- The symbol, which only appears on reels 2, 3, and 4, substitutes for all symbols except , , and , in order to obtain a winning combination.
- · The symbols , and can randomly activate various Bonus Links.

# BONUS LINKS

DOUBLE

MULTIPLIER

DOUBLE

EXTRASPIN

SPRING