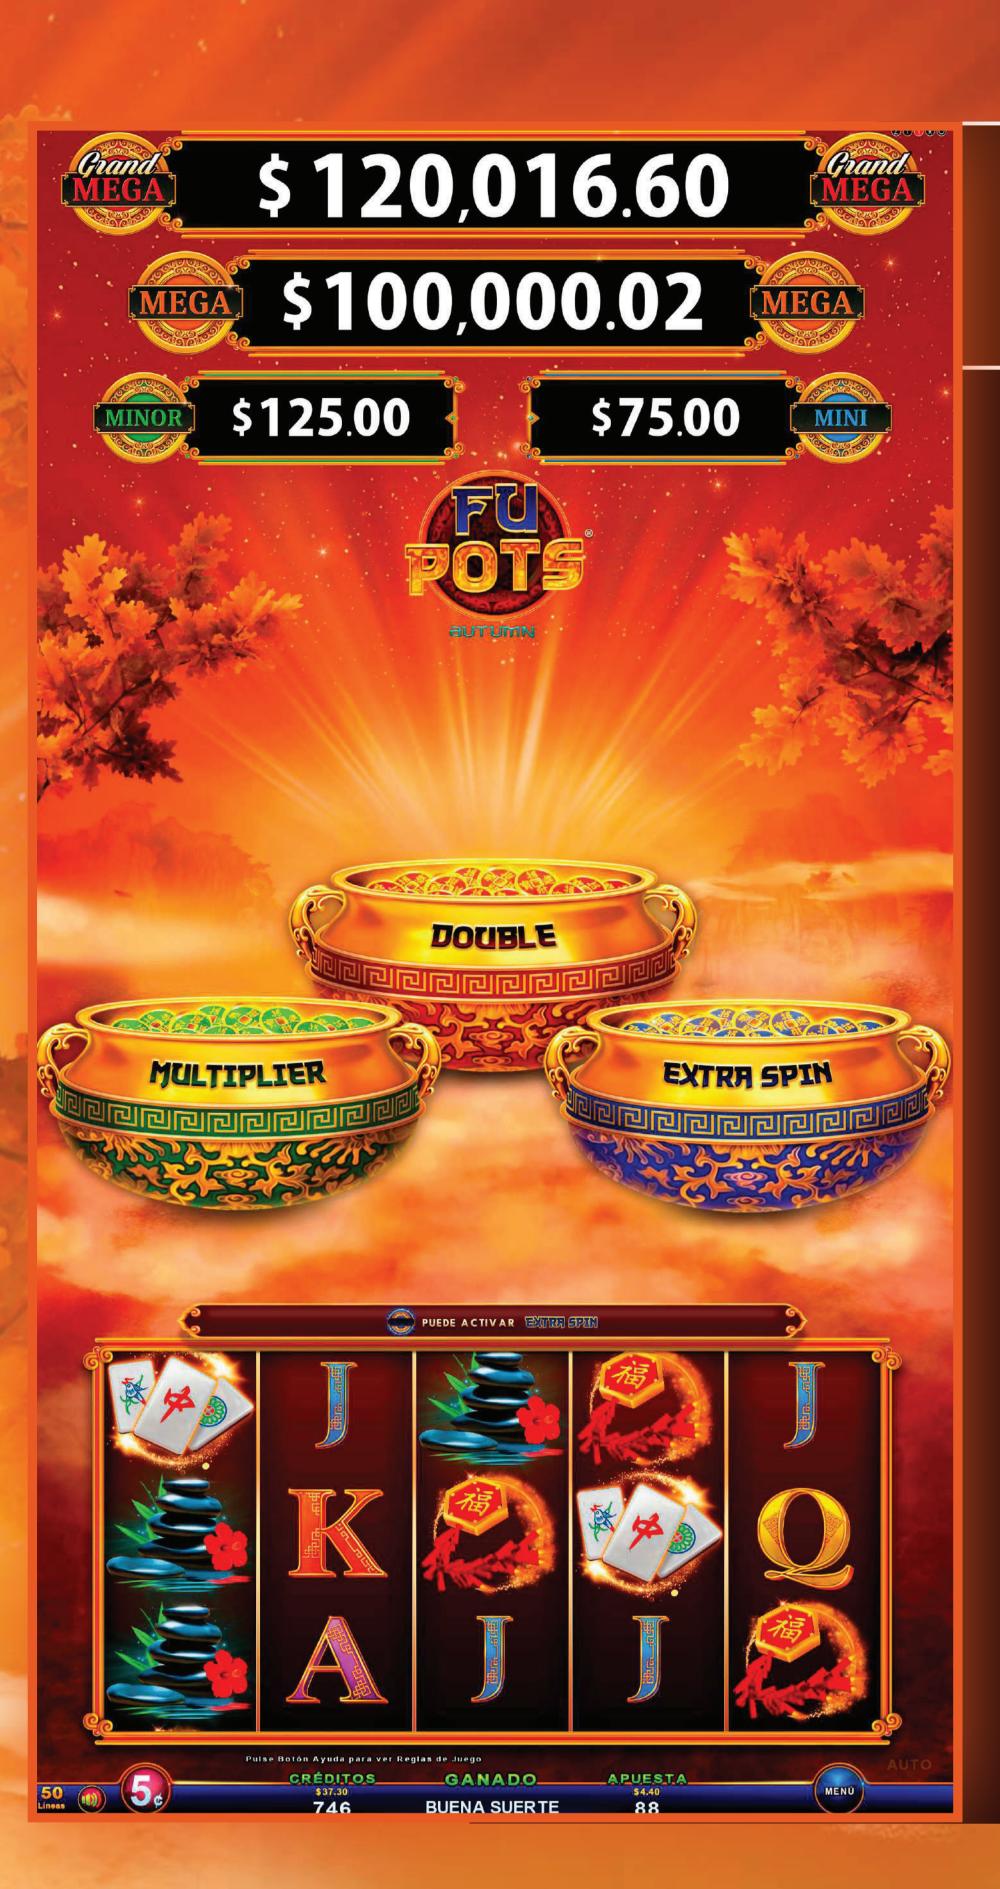

MULTIPLY YOUR WINNINGS!

ONE OR MORE CAN

ACTIVATE THE BONUS!

GET A LINK SYMBOL IN ONE OF THE 3 MULTIPLIER BOXES AND INCREASE YOUR PRIZES!









DOUBLE YOUR BONUSES!

ONE OR MORE CAN

ACTIVATE THE BONUS!

DOUBLE THE EXCITEMENT AND PRIZES WITH 2 SETS OF REELS IN THIS BONUS LINK!



GET EXTRA LIVES TO KEEP PLAYING!

ONE OR MORE CAN



ACTIVATE THE BONUS!

EXTEND YOUR BONUS LINKS THANKS TO

3 EXTRA LIVES!



IN FU POTS, THERE'S NOT JUST A MEGA, THERE'S A MEGA AND A GRAND MEGA!



FASCINATING





















WITH JUST SYMBOL!





# BASE GAME

- The symbol, which only appears on reels 2, 3, and 4, substitutes for all symbols except and , in order to obtain a winning combination.
- The symbols , and can randomly activate various Bonus Links.









MULTIPLIER

DOUBLE

EXTRASPIN





## BASE GAME

- The symbol, which only appears on reels 2, 3, and 4, substitutes for all symbols except and , in order to obtain a winning combination.
- The symbols and can randomly activate various Bonus Links.

## BONUS LINKS







MULTIPLIER

DOUBLE

EXTRASPIN





# BASE GAME

- The symbol, which only appears on reels 2, 3, and 4, substitutes for all symbols except , , and , in order to obtain a winning combination.
- · The symbols , and can randomly activate various Bonus Links.



# BONUS LINKS



DOUBLE





MULTIPLIER

DOUBLE

EXTRASPIN





SPRING



# BASE GAME

- The symbol, which only appears on reels 2, 3, and 4, substitutes for all symbols except , and , in order to obtain a winning combination.
- The symbols and can randomly activate various Bonus Links.









MULTIPL