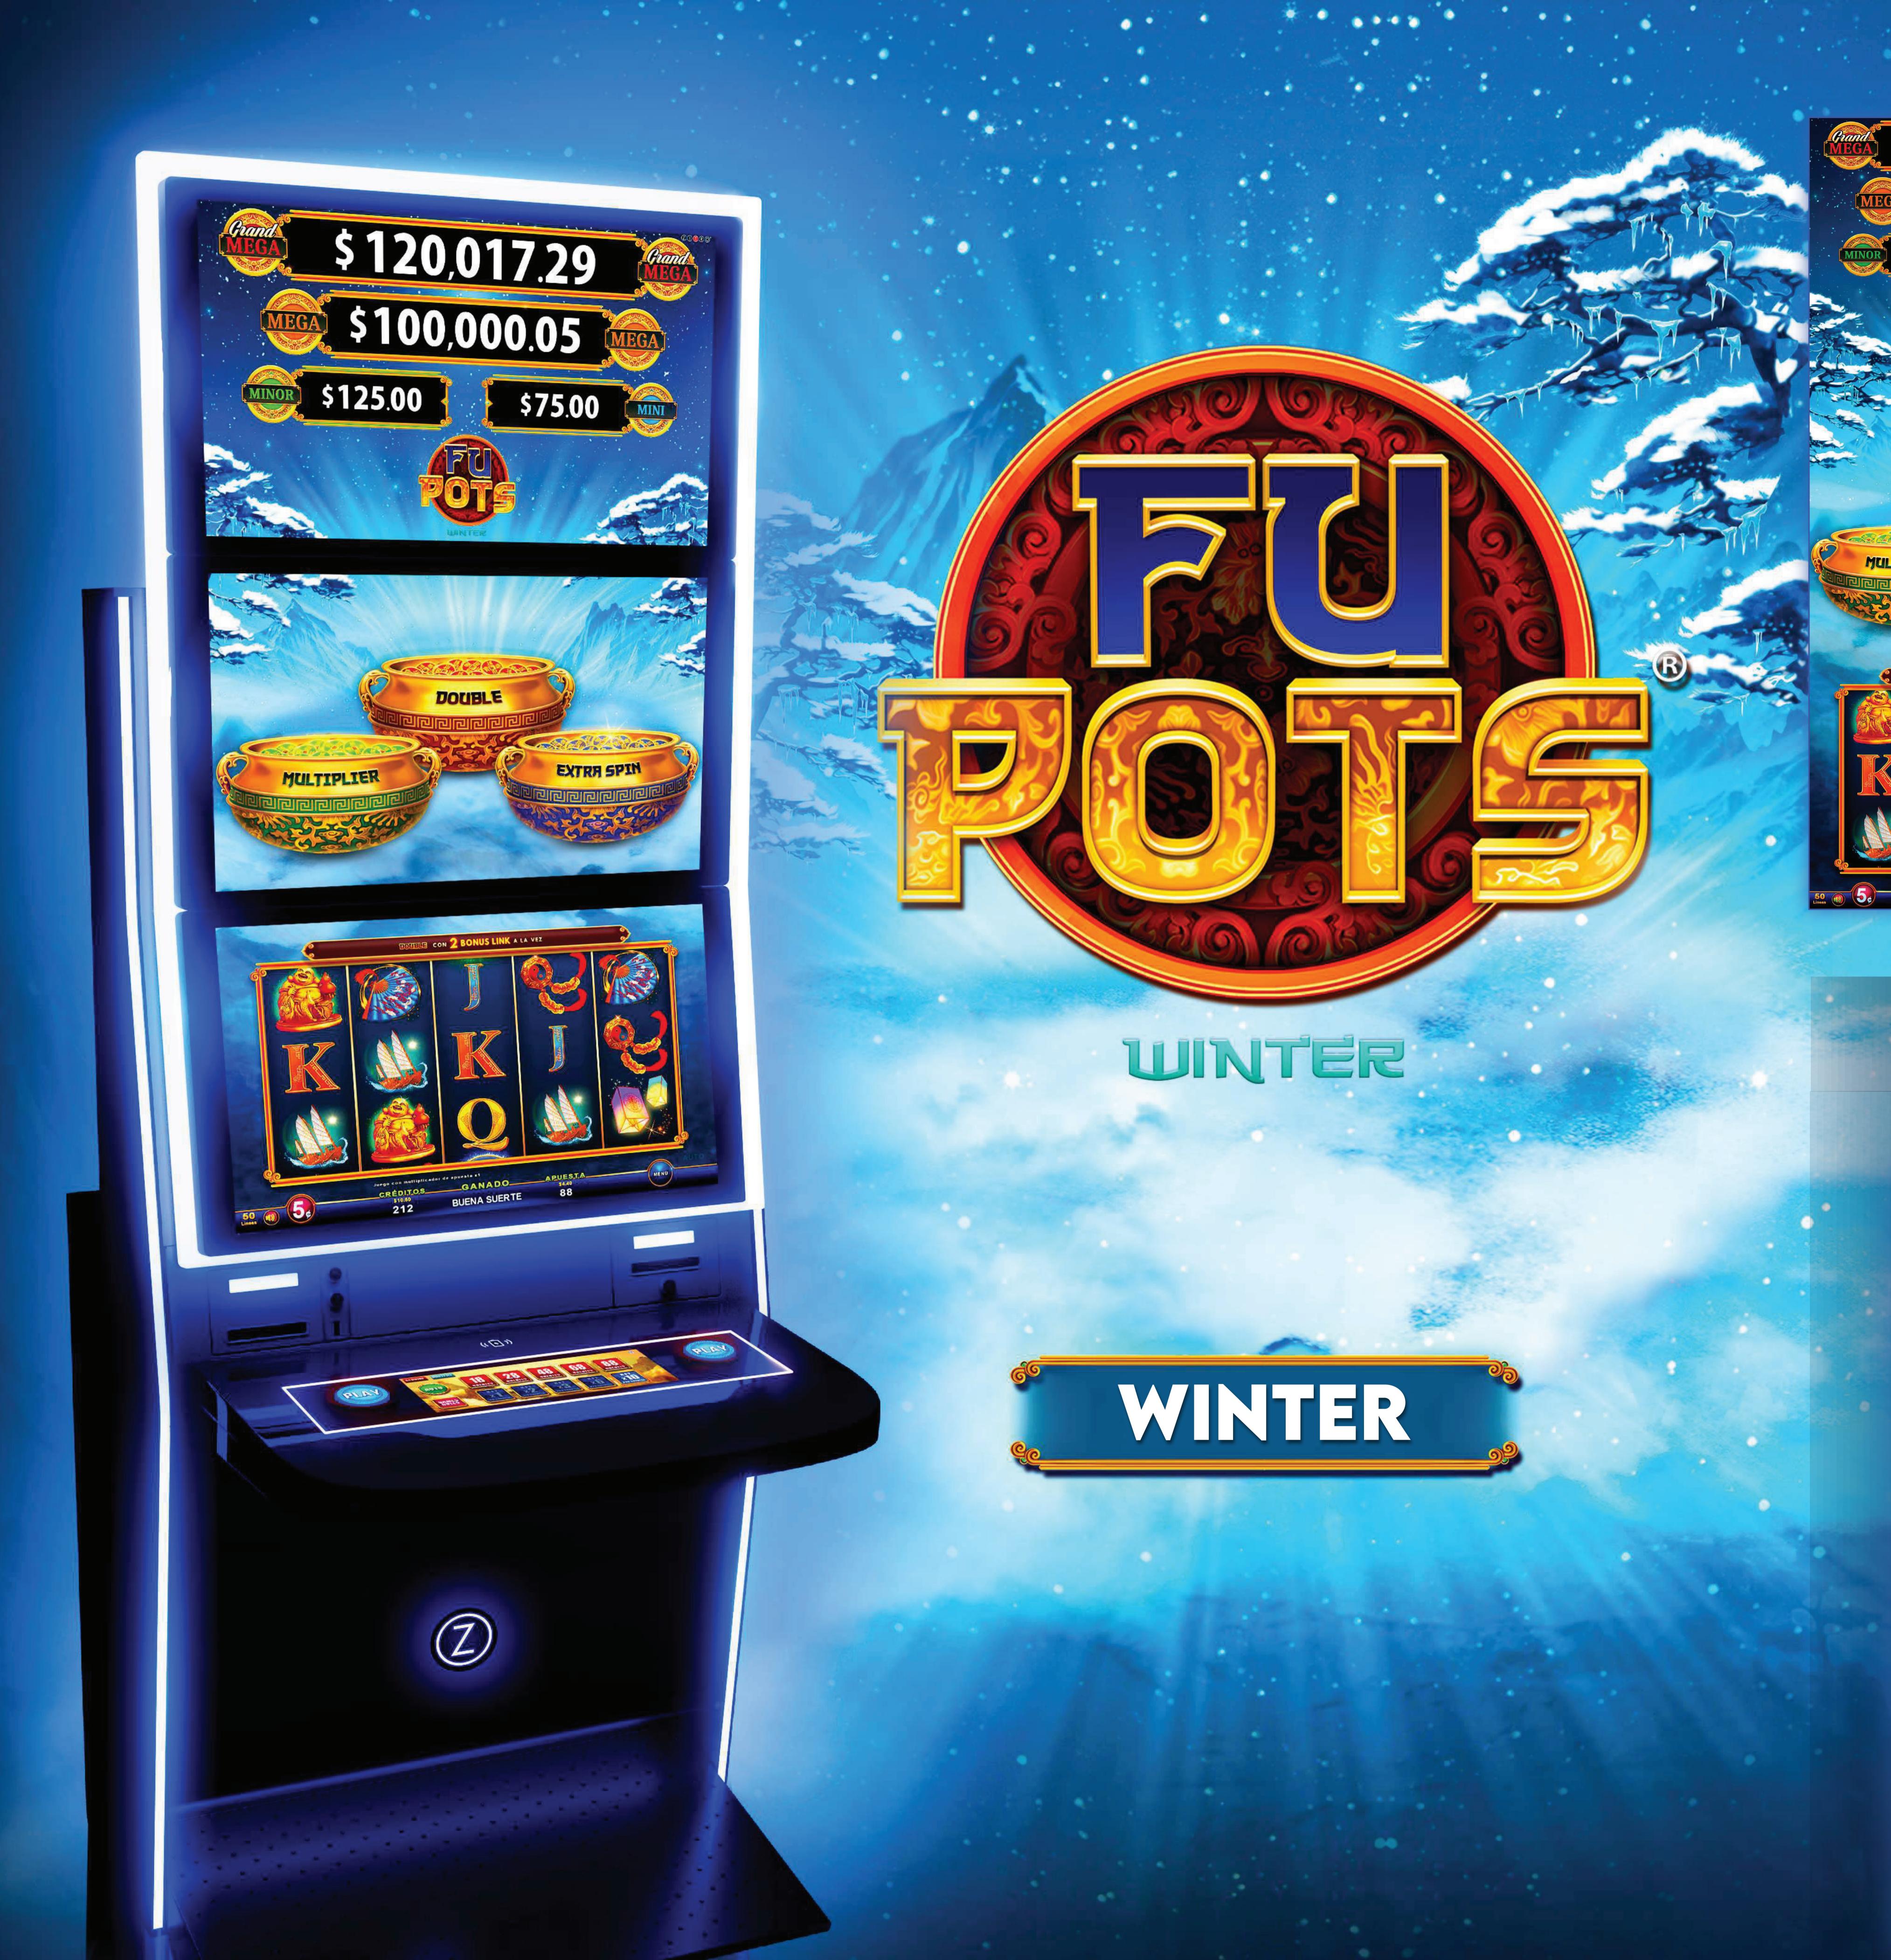

# BASE GAME

- The symbol, which only appears on reels 2, 3, and 4, substitutes for all symbols except , and , in order to obtain a winning combination.
- The symbols and can randomly activate various Bonus Links.

MULTIPLIER

DOUBLE

EXTRASPIN