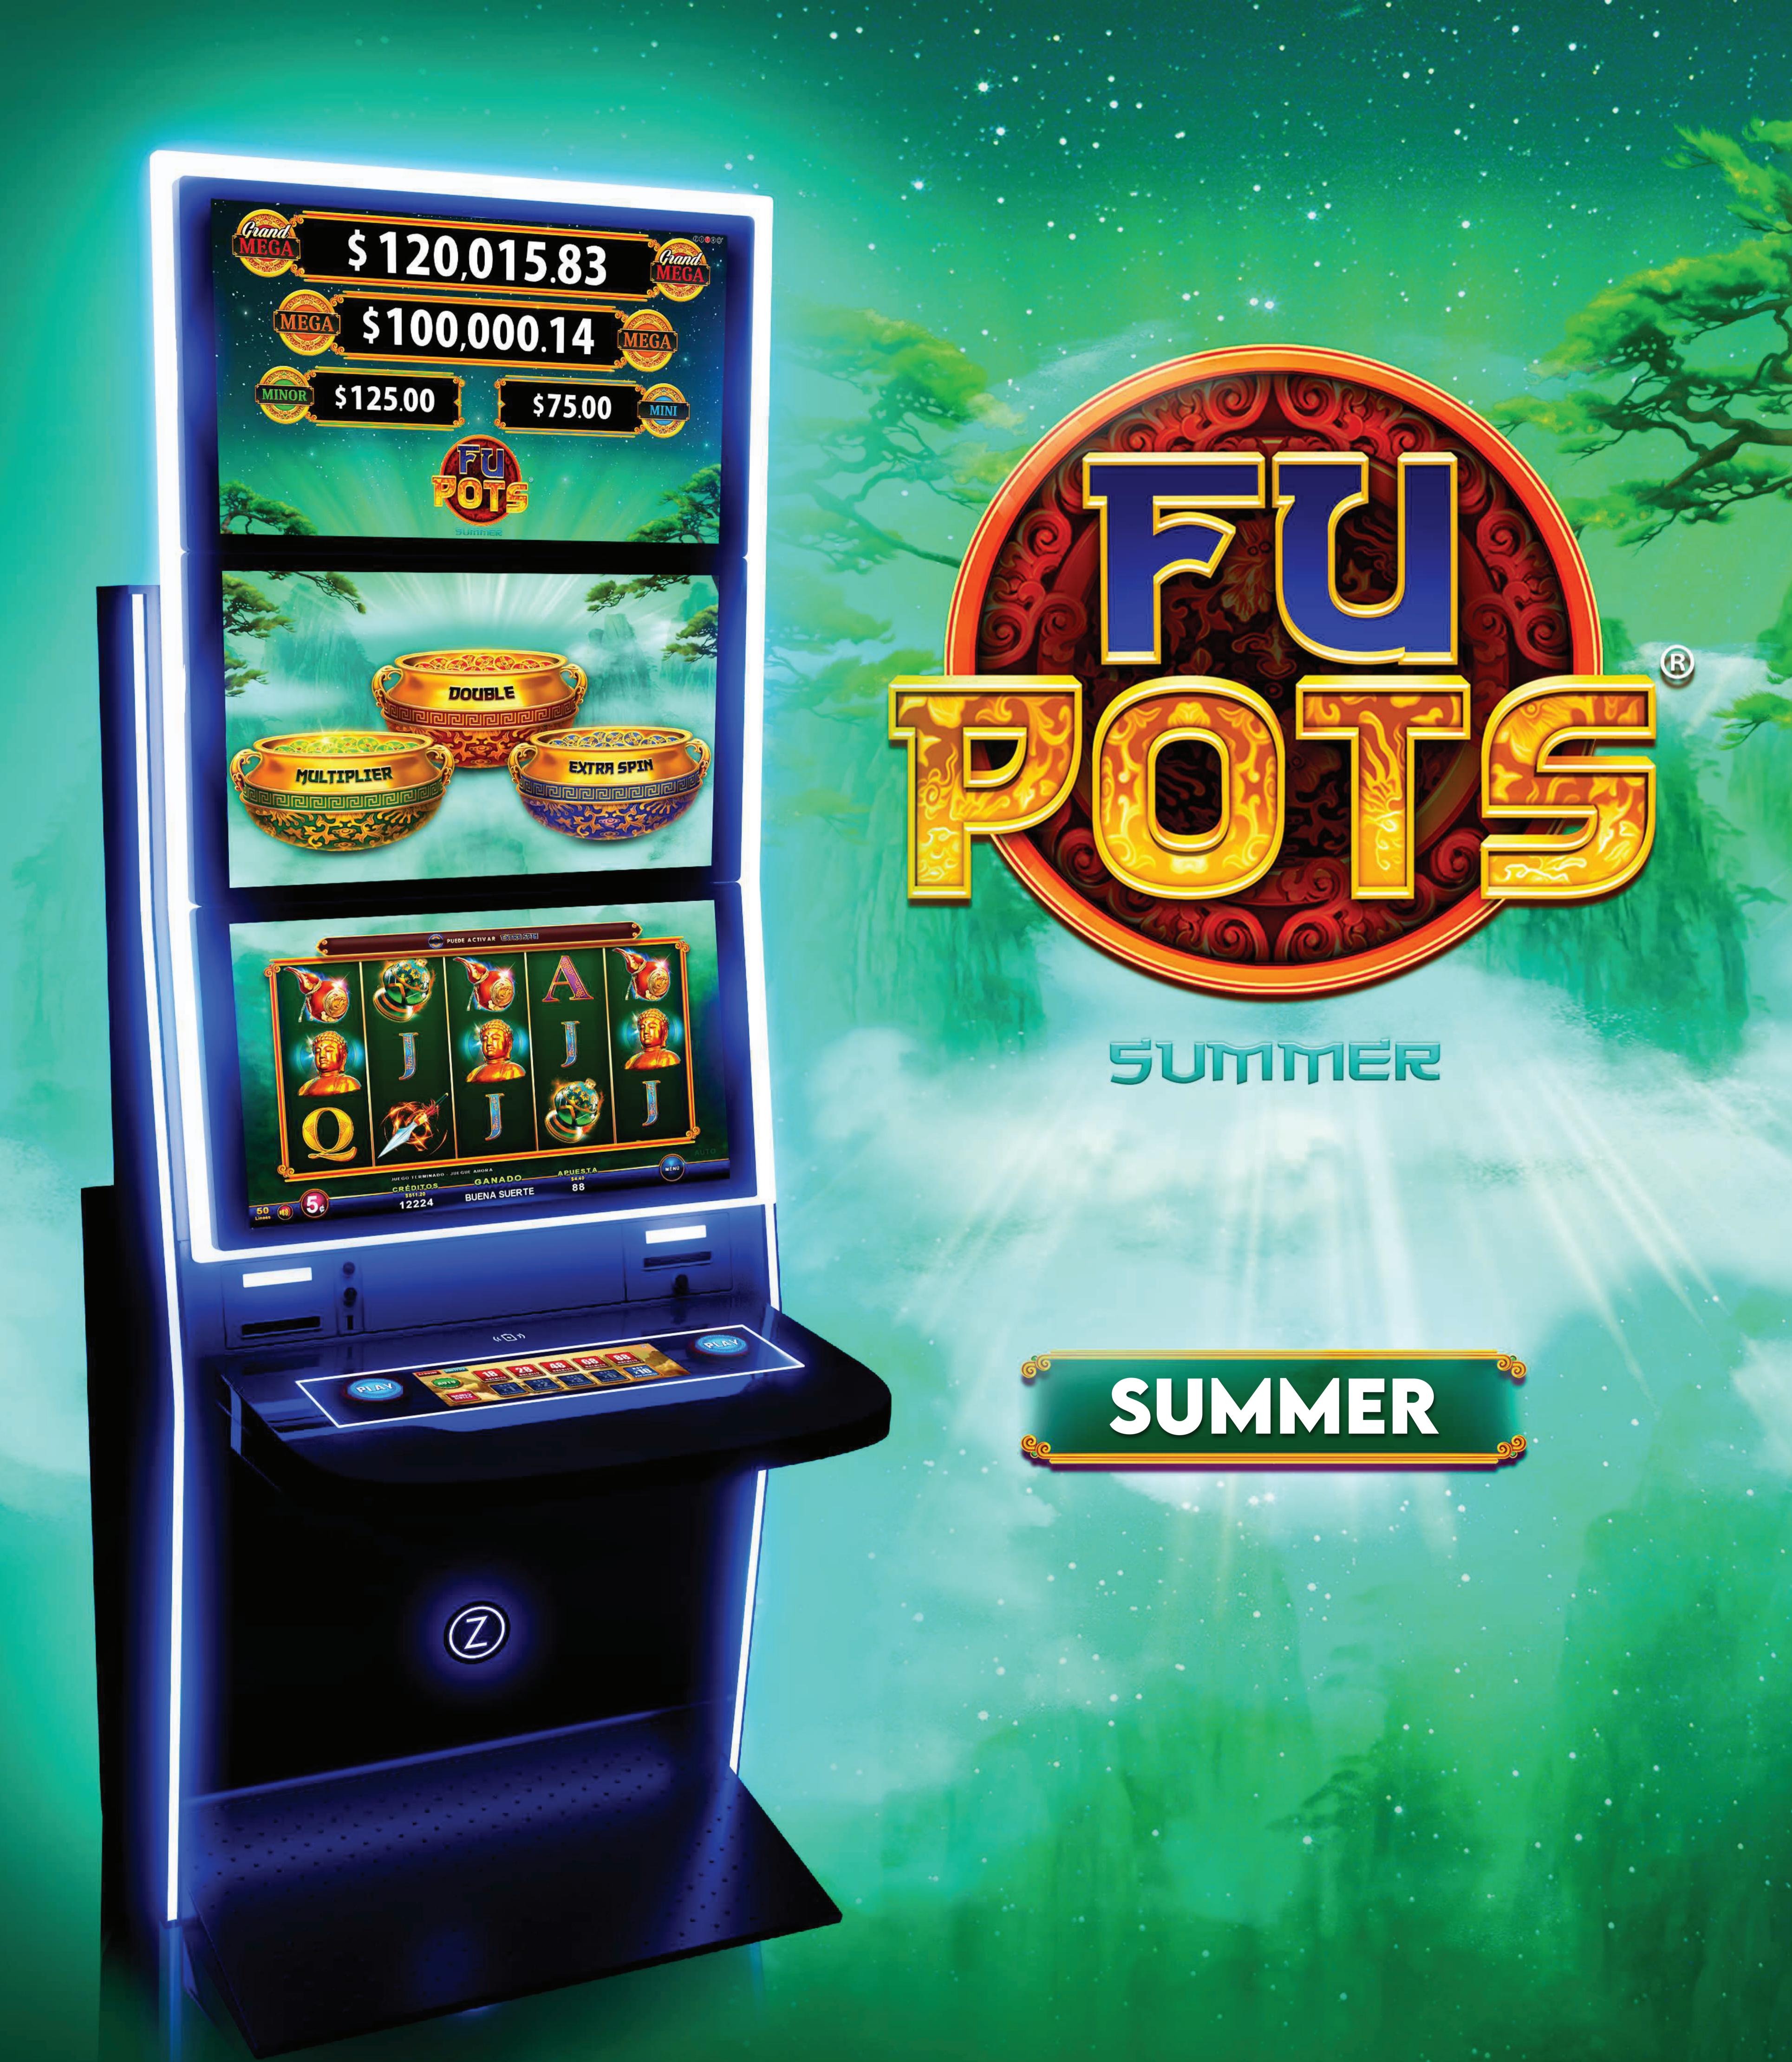

# DISCOVER THE HIDDEN FORTUNE IN FU POTS

MULTIPLY YOUR WINNINGS!

ONE OR MORE CAN

ACTIVATE THE BONUS!

GET A LINK SYMBOL IN ONE OF THE 3 MULTIPLIER BOXES AND INCREASE YOUR PRIZES!

DOUBLE YOUR BONUSES!

ONE OR MORE CAN

ACTIVATE THE BONUS!

DOUBLE THE EXCITEMENT AND PRIZES WITH 2 SETS OF REELS IN THIS BONUS LINK!

GET EXTRA LIVES TO KEEP PLAYING!

ONE OR MORE CAN

ACTIVATE THE BONUS!

EXTEND YOUR BONUS LINKS THANKS TO

3 EXTRA LIVES!

IN FU POTS, THERE'S NOT JUST A MEGA, THERE'S A MEGA AND A GRAND MEGA!

FASCINATING

WITH JUST SYMBOL!

# BASE GAME

- The symbol, which only appears on reels 2, 3, and 4, substitutes for all symbols except and , in order to obtain a winning combination.
- The symbols , and can randomly activate various Bonus Links.