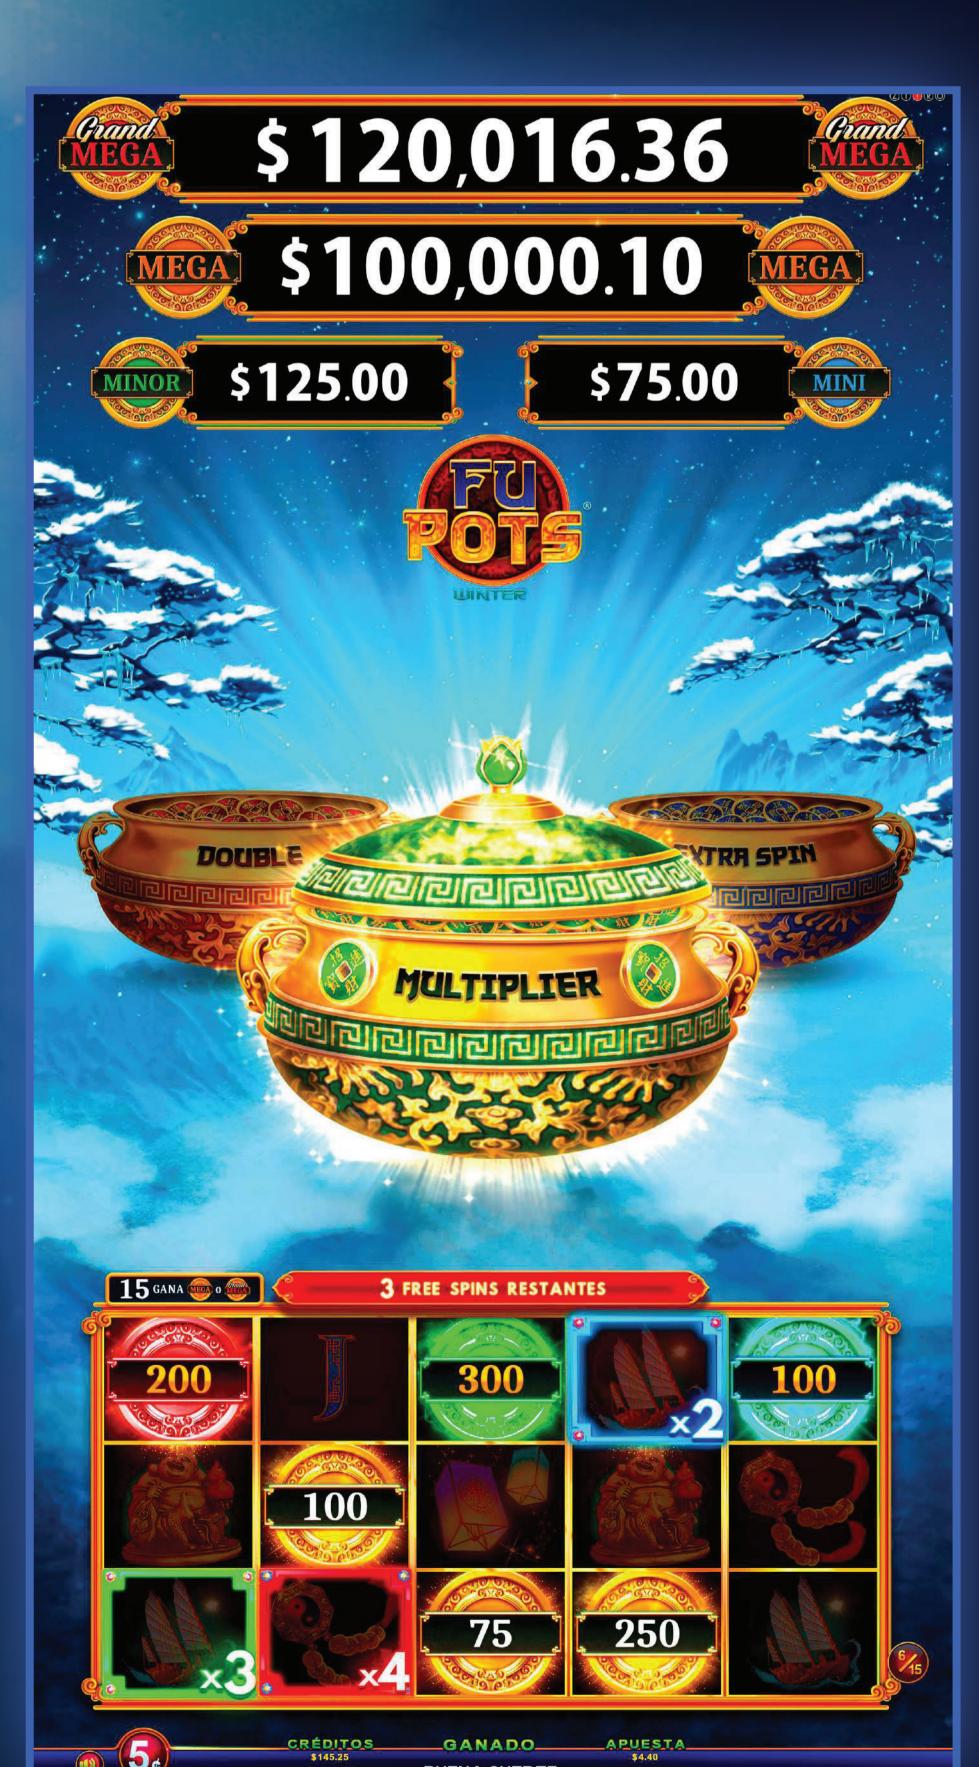

WITH JUST SYMBOL!





# BASE GAME

- The symbol, which only appears on reels 2, 3, and 4, substitutes for all symbols except and , in order to obtain a winning combination.
- The symbols , and can randomly activate various Bonus Links.









MULTIPLIER

DOUBLE

EXTRASPIN





## BASE GAME

- The symbol, which only appears on reels 2, 3, and 4, substitutes for all symbols except and , in order to obtain a winning combination.
- The symbols and can randomly activate various Bonus Links.

## BONUS LINKS







MULTIPLIER

DOUBLE

EXTRASPIN





# BASE GAME

- The symbol, which only appears on reels 2, 3, and 4, substitutes for all symbols except , , and , in order to obtain a winning combination.
- · The symbols , and can randomly activate various Bonus Links.



# BONUS LINKS



DOUBLE





MULTIPLIER

DOUBLE

EXTRASPIN





SPRING



# BASE GAME

- The symbol, which only appears on reels 2, 3, and 4, substitutes for all symbols except , and , in order to obtain a winning combination.
- The symbols and can randomly activate various Bonus Links.









MULTIPLIER

DOUBLE

EXTRASPIN