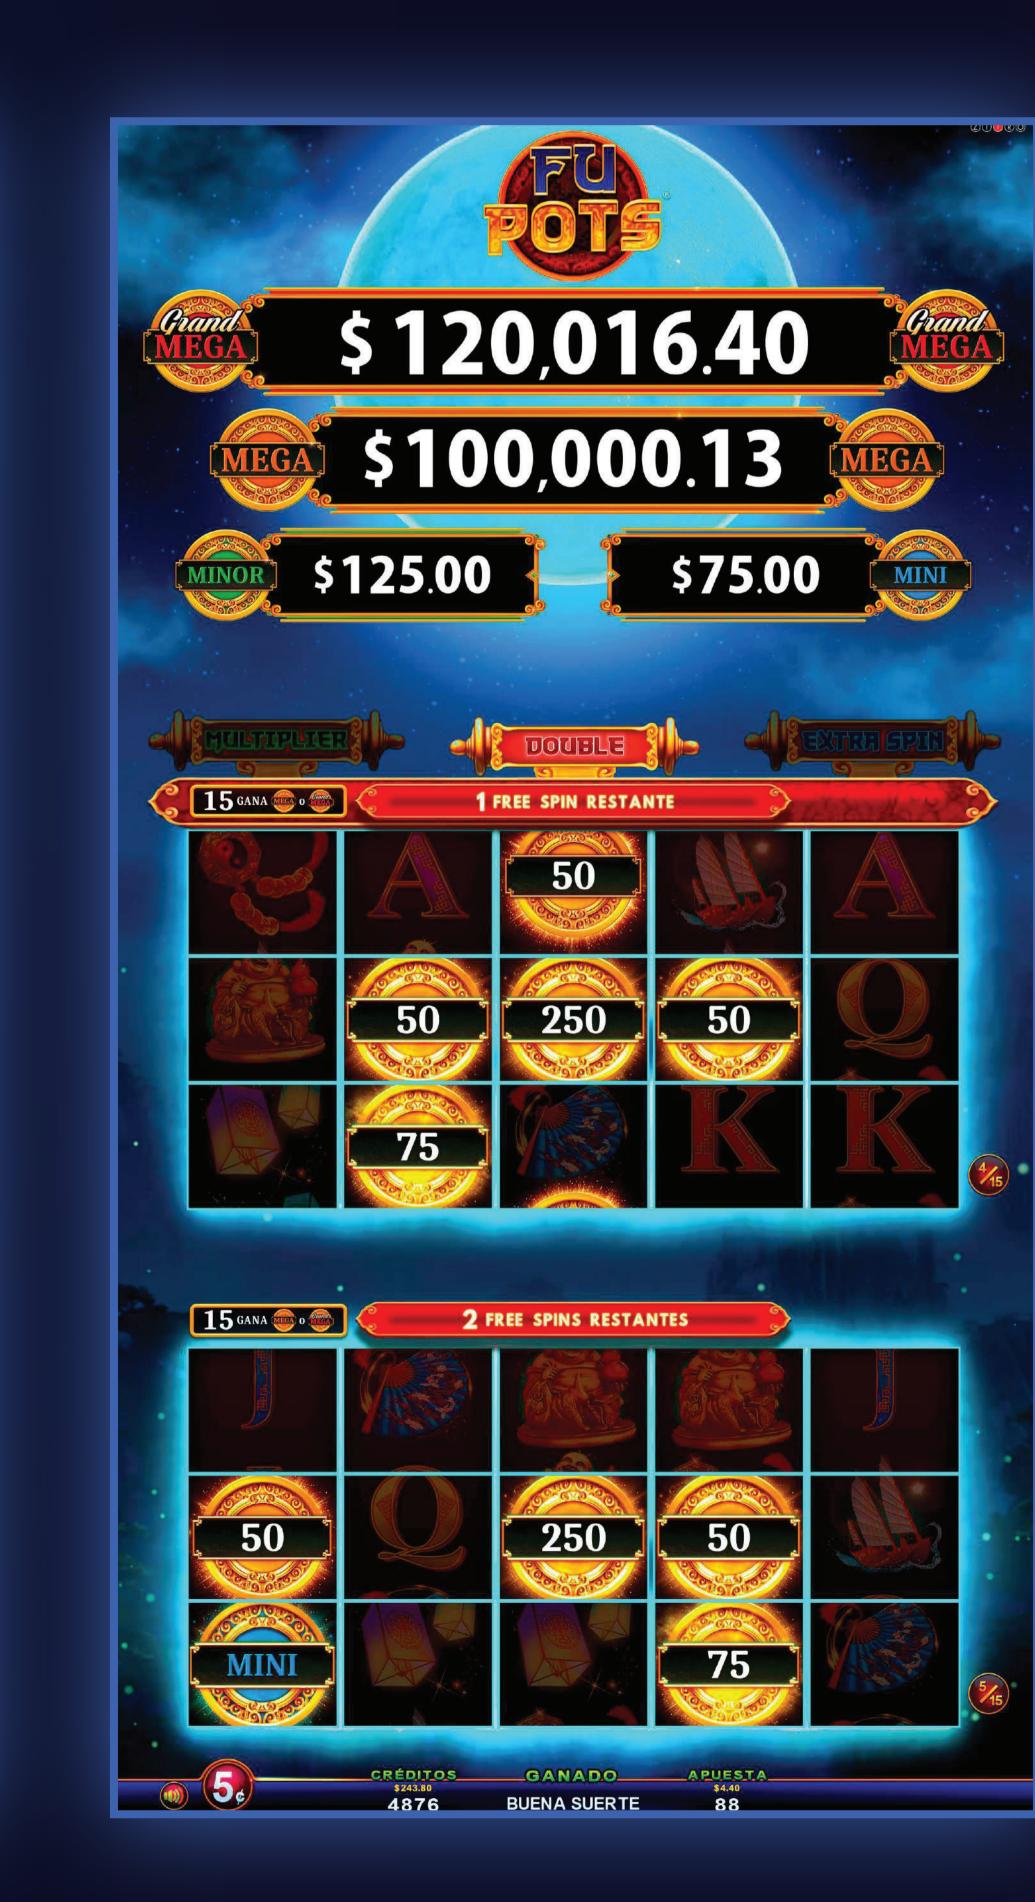

WITH JUST SYMBOL!





# BASE GAME

- The symbol, which only appears on reels 2, 3, and 4, substitutes for all symbols except and , in order to obtain a winning combination.
- The symbols , and can randomly activate various Bonus Links.









MULTIPLIER

DOUBLE

EXTRASPIN





## BASE GAME

- The symbol, which only appears on reels 2, 3, and 4, substitutes for all symbols except and , in order to obtain a winning combination.
- The symbols and can randomly activate various Bonus Links.

## BONUS LINKS







MULTIPLIER

DOUBLE

EXTRASPIN





# BASE GAME

- The symbol, which only appears on reels 2, 3, and 4, substitutes for all symbols except , , and , in order to obtain a winning combination.
- · The symbols , and can randomly activate various Bonus Links.



# BONUS LINKS



DOUBLE





MULTIPLIER

DOUBLE

EXTRASPIN





SPRING



# BASE GAME

- The symbol, which only appears on reels 2, 3, and 4, substitutes for all symbols except , and , in order to obtain a winning combination.
- The symbols and can randomly activate various Bonus Links.









MULTIPLIER

DOUBLE

EXTRASPIN