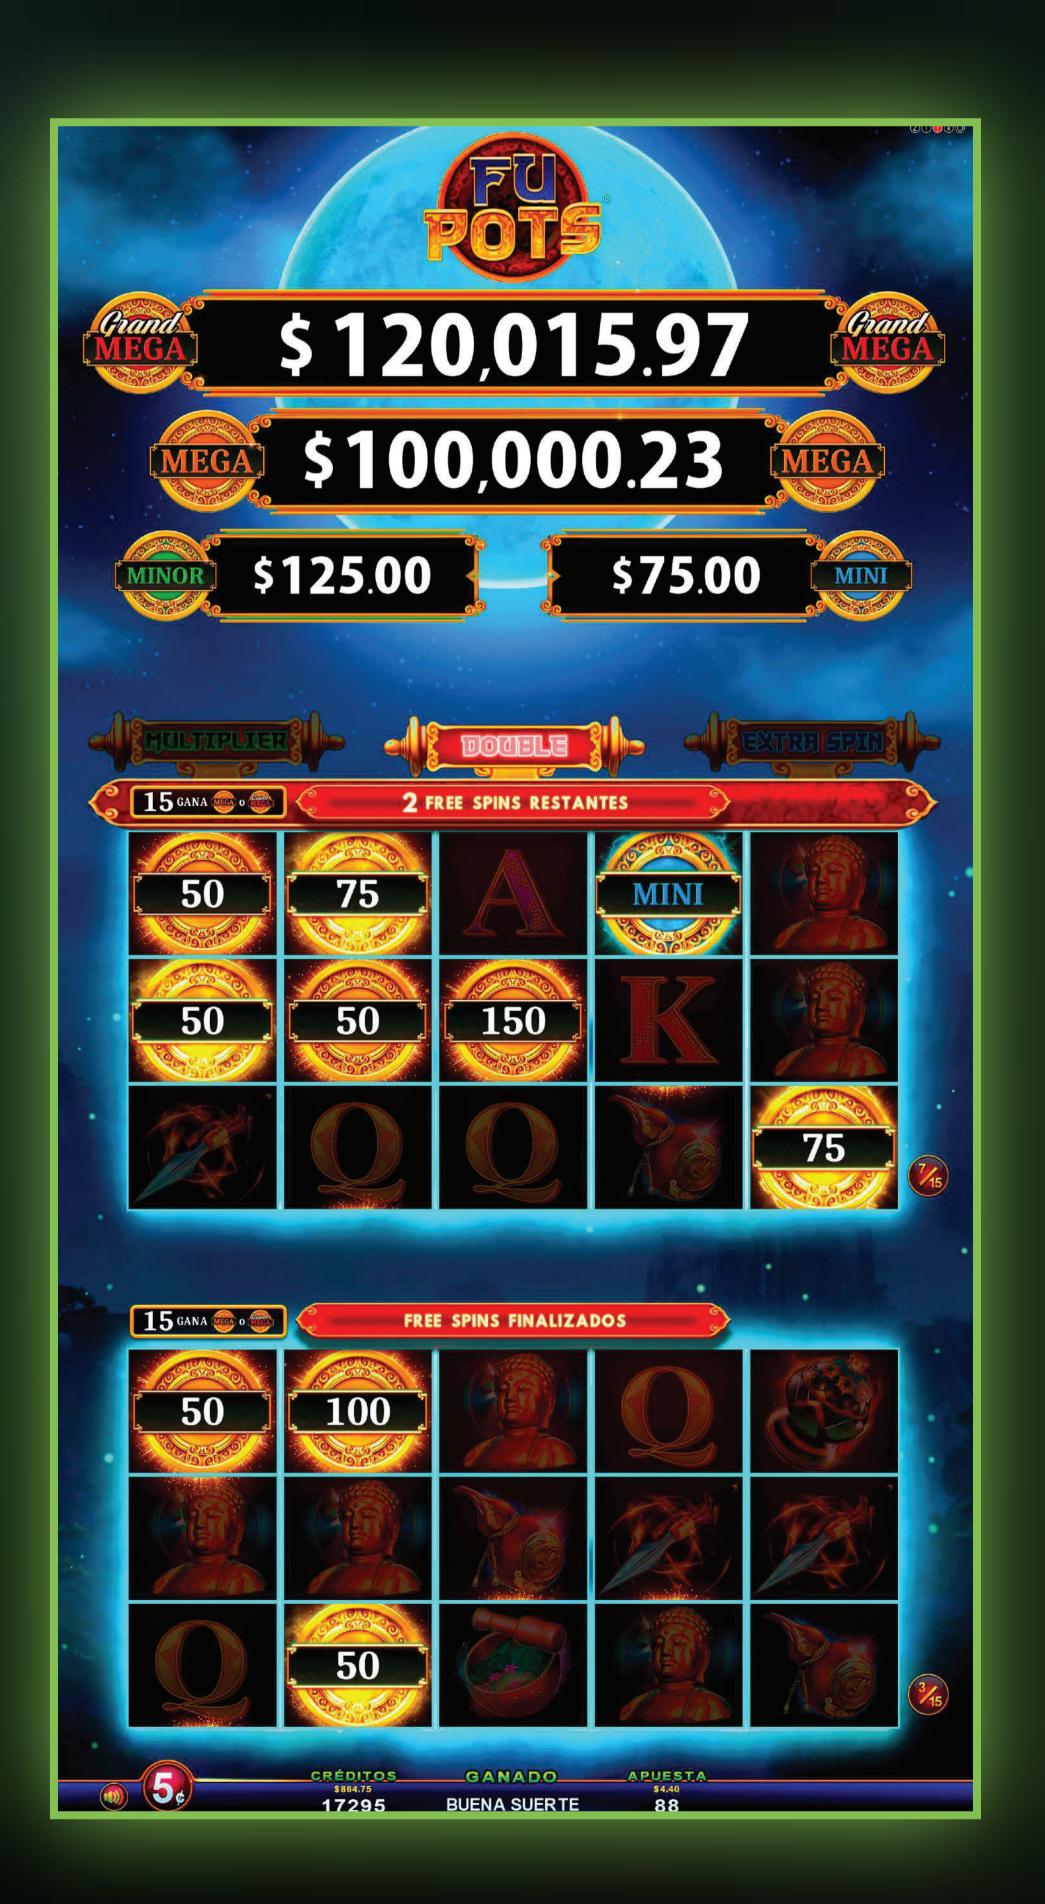

# BASE GAME

- The symbol, which only appears on reels 2, 3, and 4, substitutes for all symbols except , and , in order to obtain a winning combination.
- The symbols and can randomly activate various Bonus Links.

MULTIPLIER

DOUBLE

EXTRASPIN