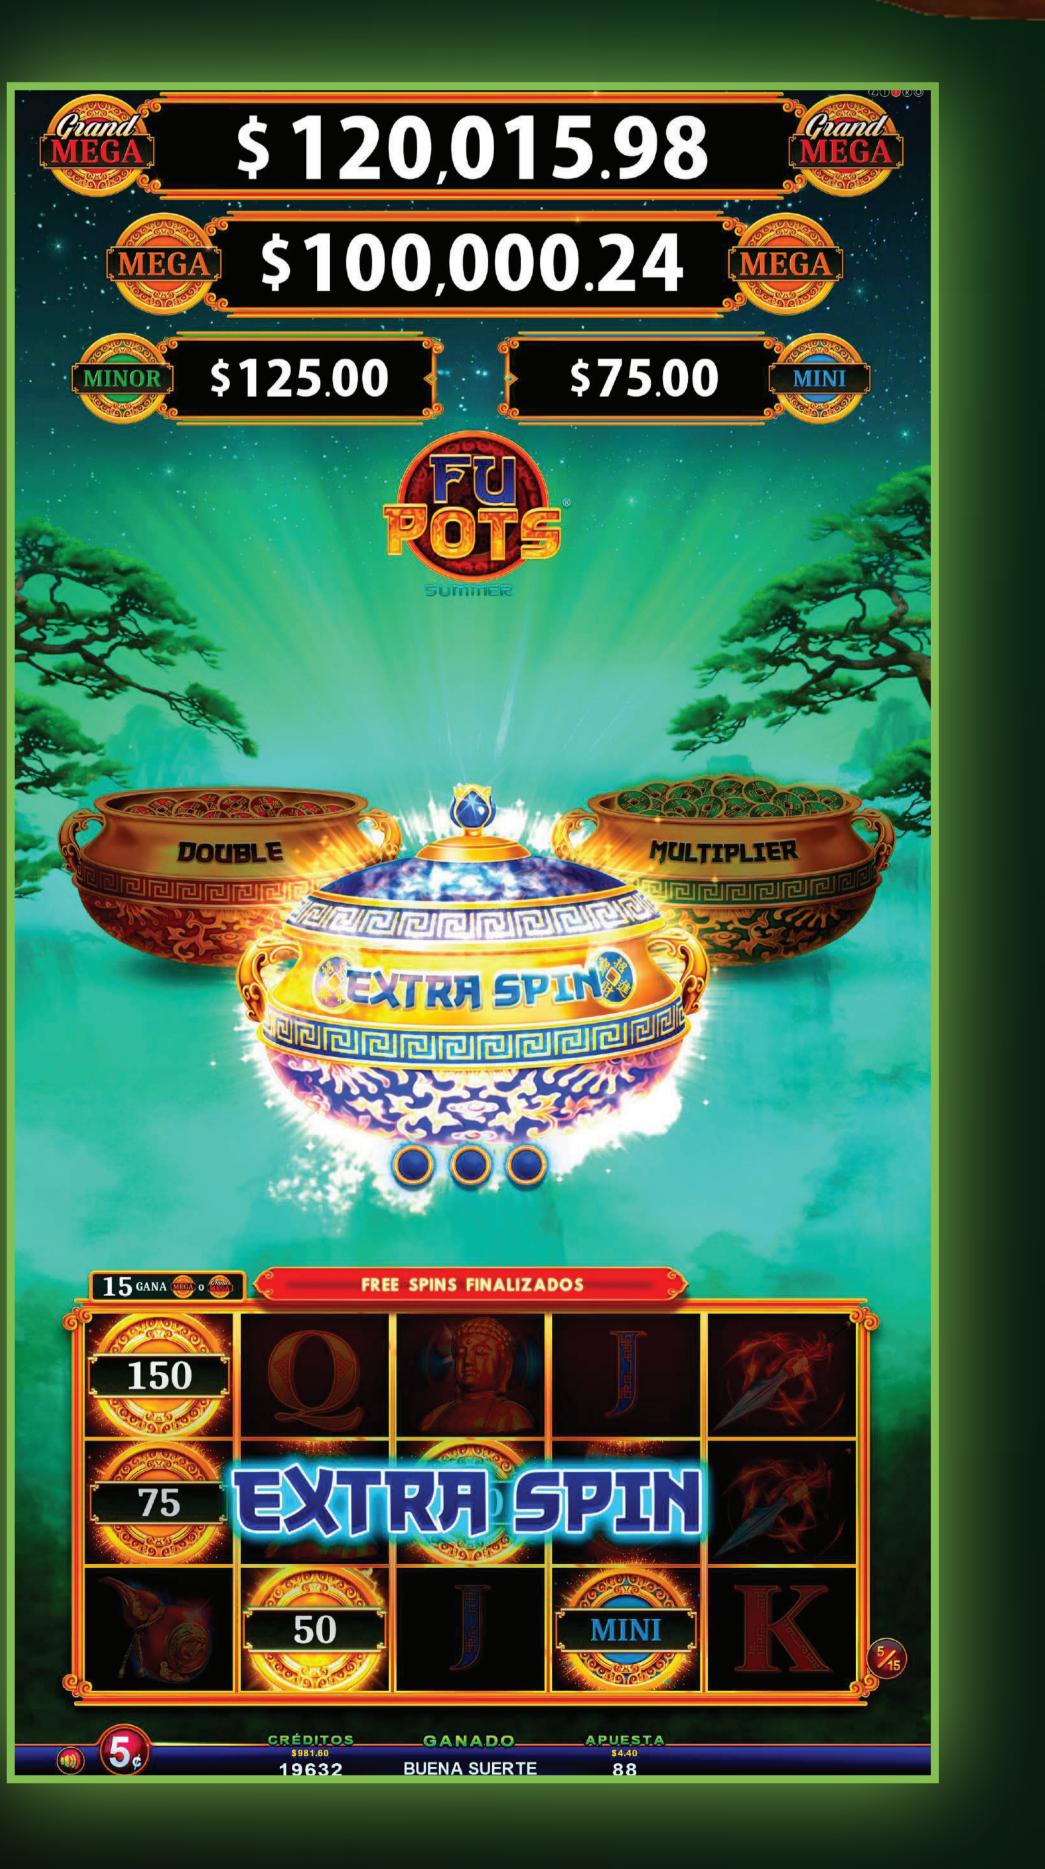

R THE HIDDEN FORTUNE IN FU POTS





MULTIPLY YOUR WINNINGS!

ONE OR MORE CAN

ACTIVATE THE BONUS!

GET A LINK SYMBOL IN ONE OF THE 3 MULTIPLIER BOXES AND INCREASE YOUR PRIZES!









DOUBLE YOUR BONUSES!

ONE OR MORE CAN

ACTIVATE THE BONUS!

DOUBLE THE EXCITEMENT AND PRIZES WITH 2 SETS OF REELS IN THIS BONUS LINK!



GET EXTRA LIVES TO KEEP PLAYING!

ONE OR MORE CAN



ACTIVATE THE BONUS!

EXTEND YOUR BONUS LINKS THANKS TO

3 EXTRA LIVES!



IN FU POTS, THERE'S NOT JUST A MEGA, THERE'S A MEGA AND A GRAND MEGA!



FASCINATING





















WITH JUST SYMBOL!





# BASE GAME

- The symbol, which only appears on reels 2, 3, and 4, substitutes for all symbols except and , in order to obtain a winning combination.
- The symbols , and can randomly activate various Bonus Links.









MULTIPLIER

DOUBLE

EXTRASPIN





## BASE GAME

- The symbol, which only appears on reels 2, 3, and 4, substitutes for all symbols except and , in order to obtain a winning combination.
- The symbols and can randomly activate various Bonus Links.

## BONUS LINKS







MULTIPLIER

DOUBLE

EXTRASPIN





# BASE GAME

- The symbol, which only appears on reels 2, 3, and 4, substitutes for all symbols except , , and , in order to obtain a winning combination.
- · The symbols , and can randomly activate various Bonus Links.



# BONUS LINKS



DOUBLE





MULTIPLIER

DOUBLE

EXTRASPIN





SPRING



# BASE GAME

- The symbol, which only appears on reels 2, 3, and 4, substitutes for all symbols except , and , in order to obtain a winning combination.
- The symbols and can randomly activate va