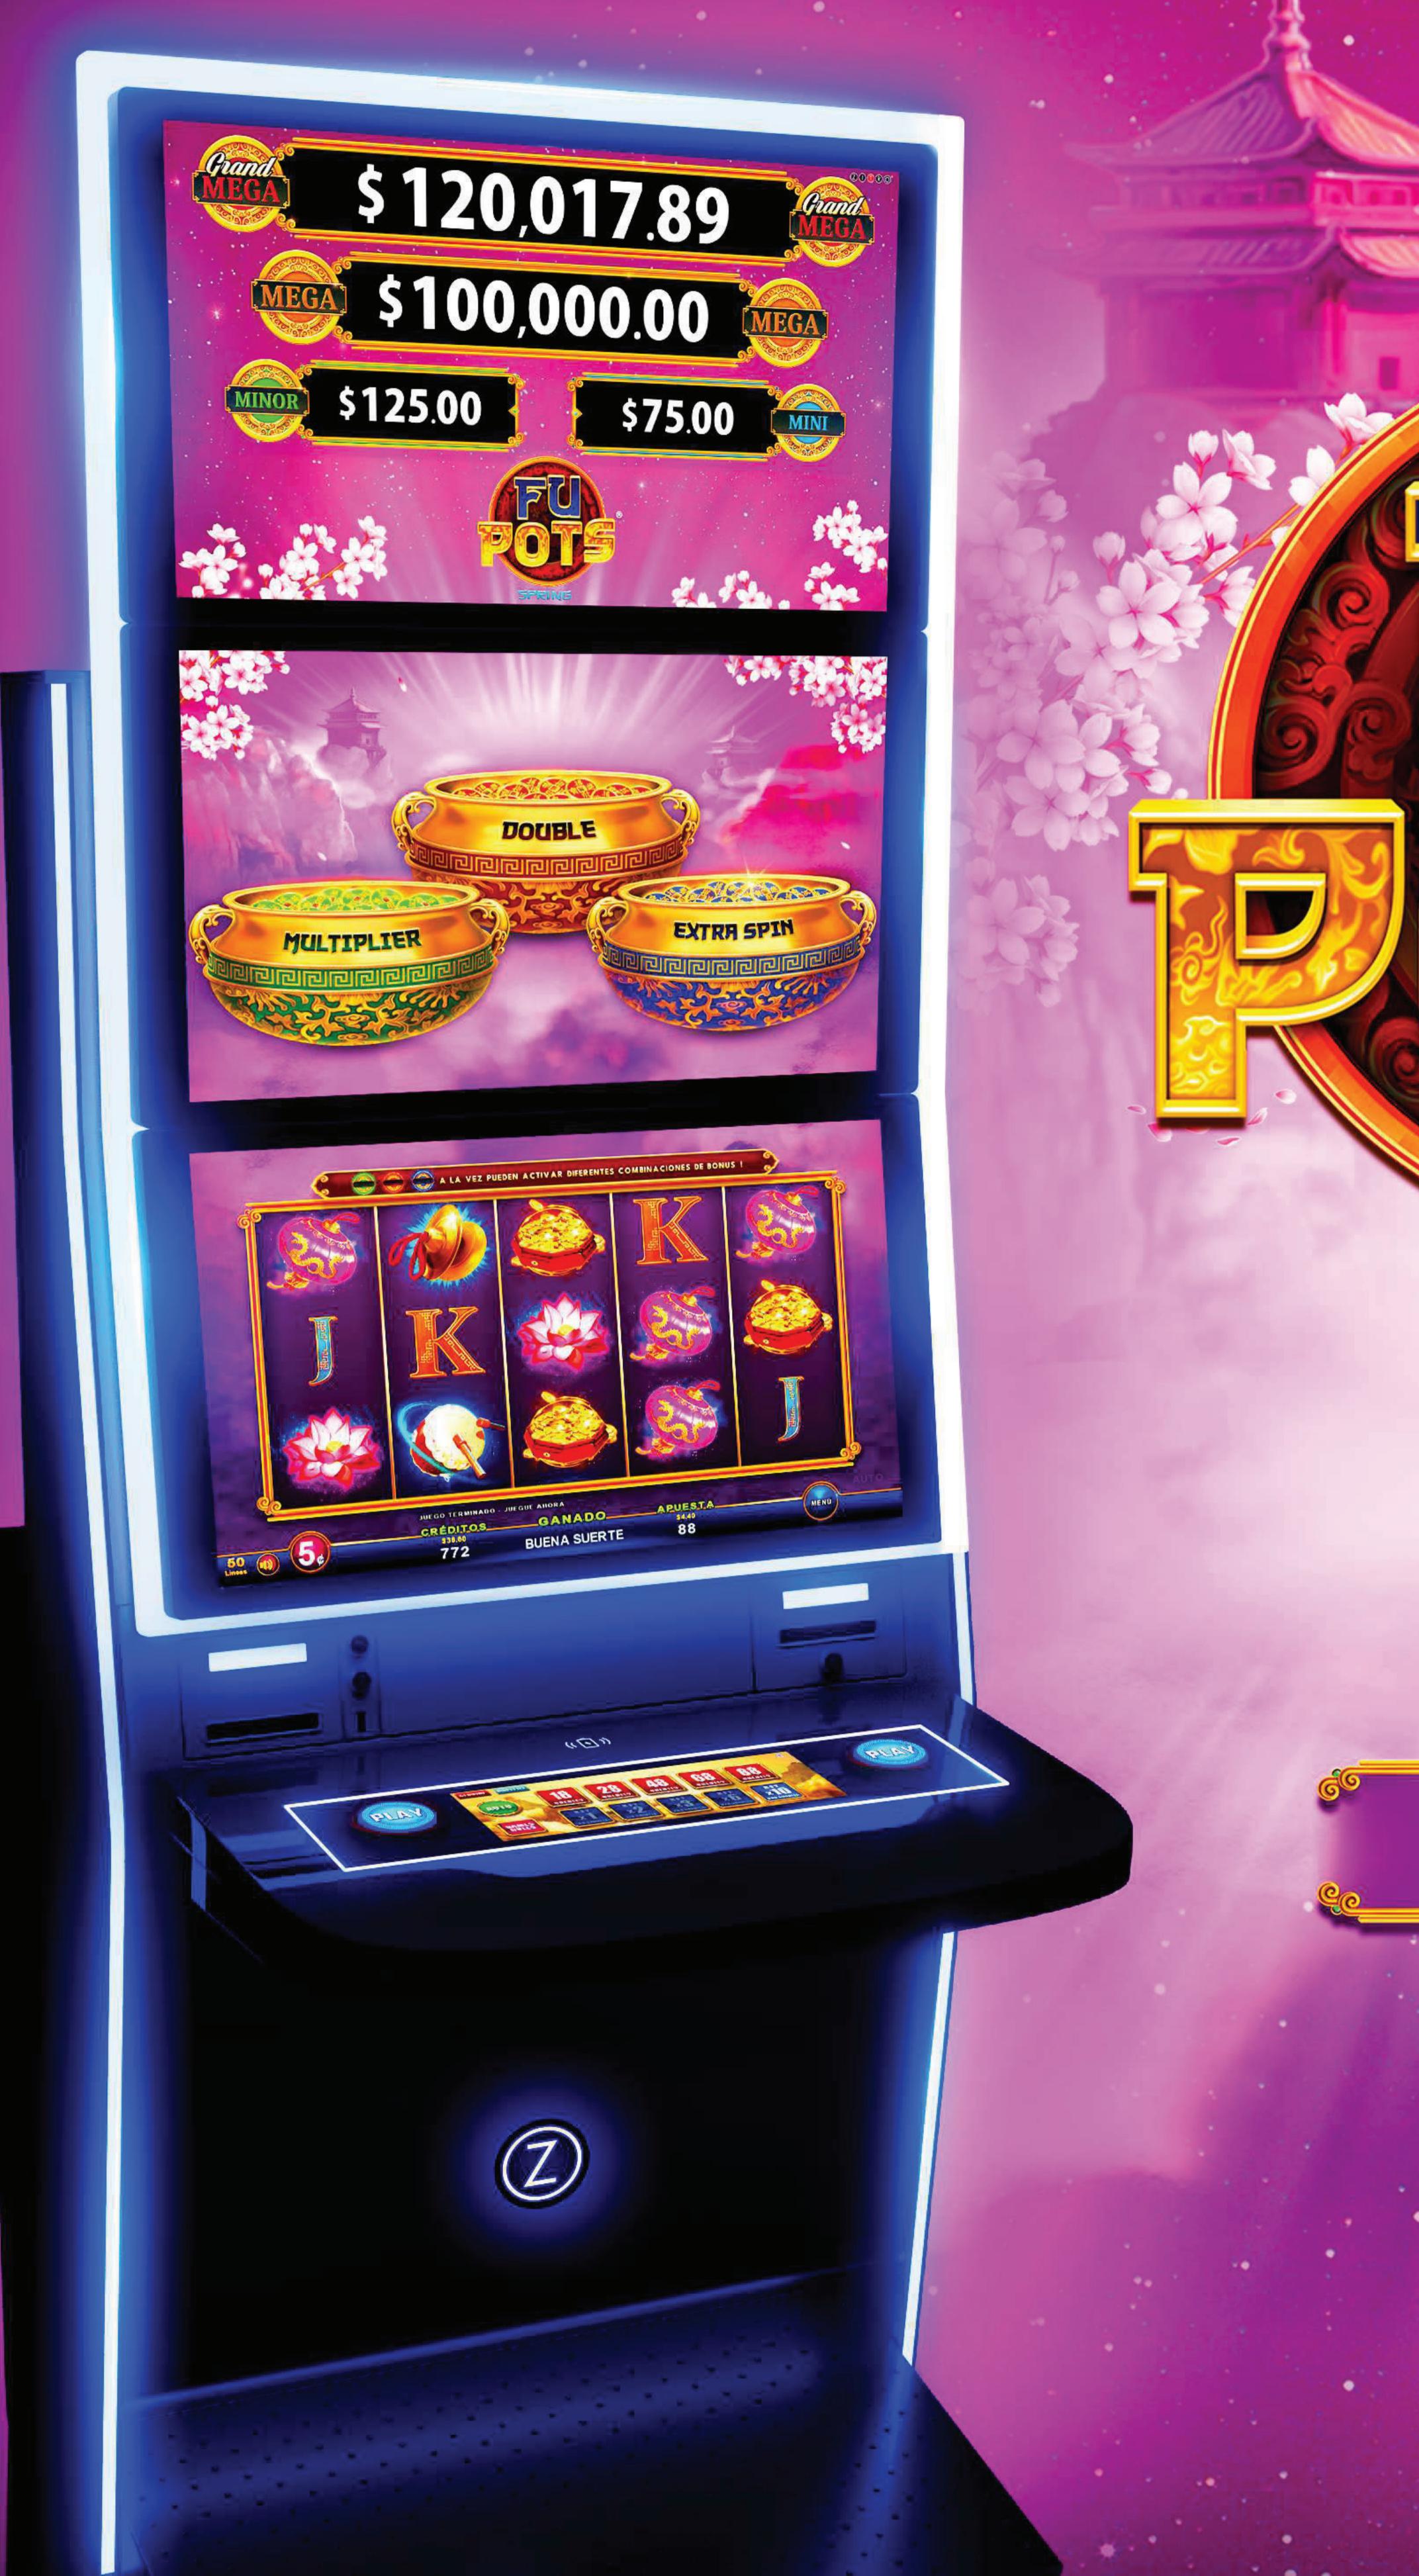

IN FU POTS, THERE'S NOT JUST A MEGA, THERE'S A MEGA AND A GRAND MEGA!

FASCINATING

WITH JUST SYMBOL!

# BASE GAME

- The symbol, which only appears on reels 2, 3, and 4, substitutes for all symbols except and , in order to obtain a winning combination.
- The symbols , and can randomly activate various Bonus Links.

MULTIPLIER

DOUBLE

EXTRASPIN