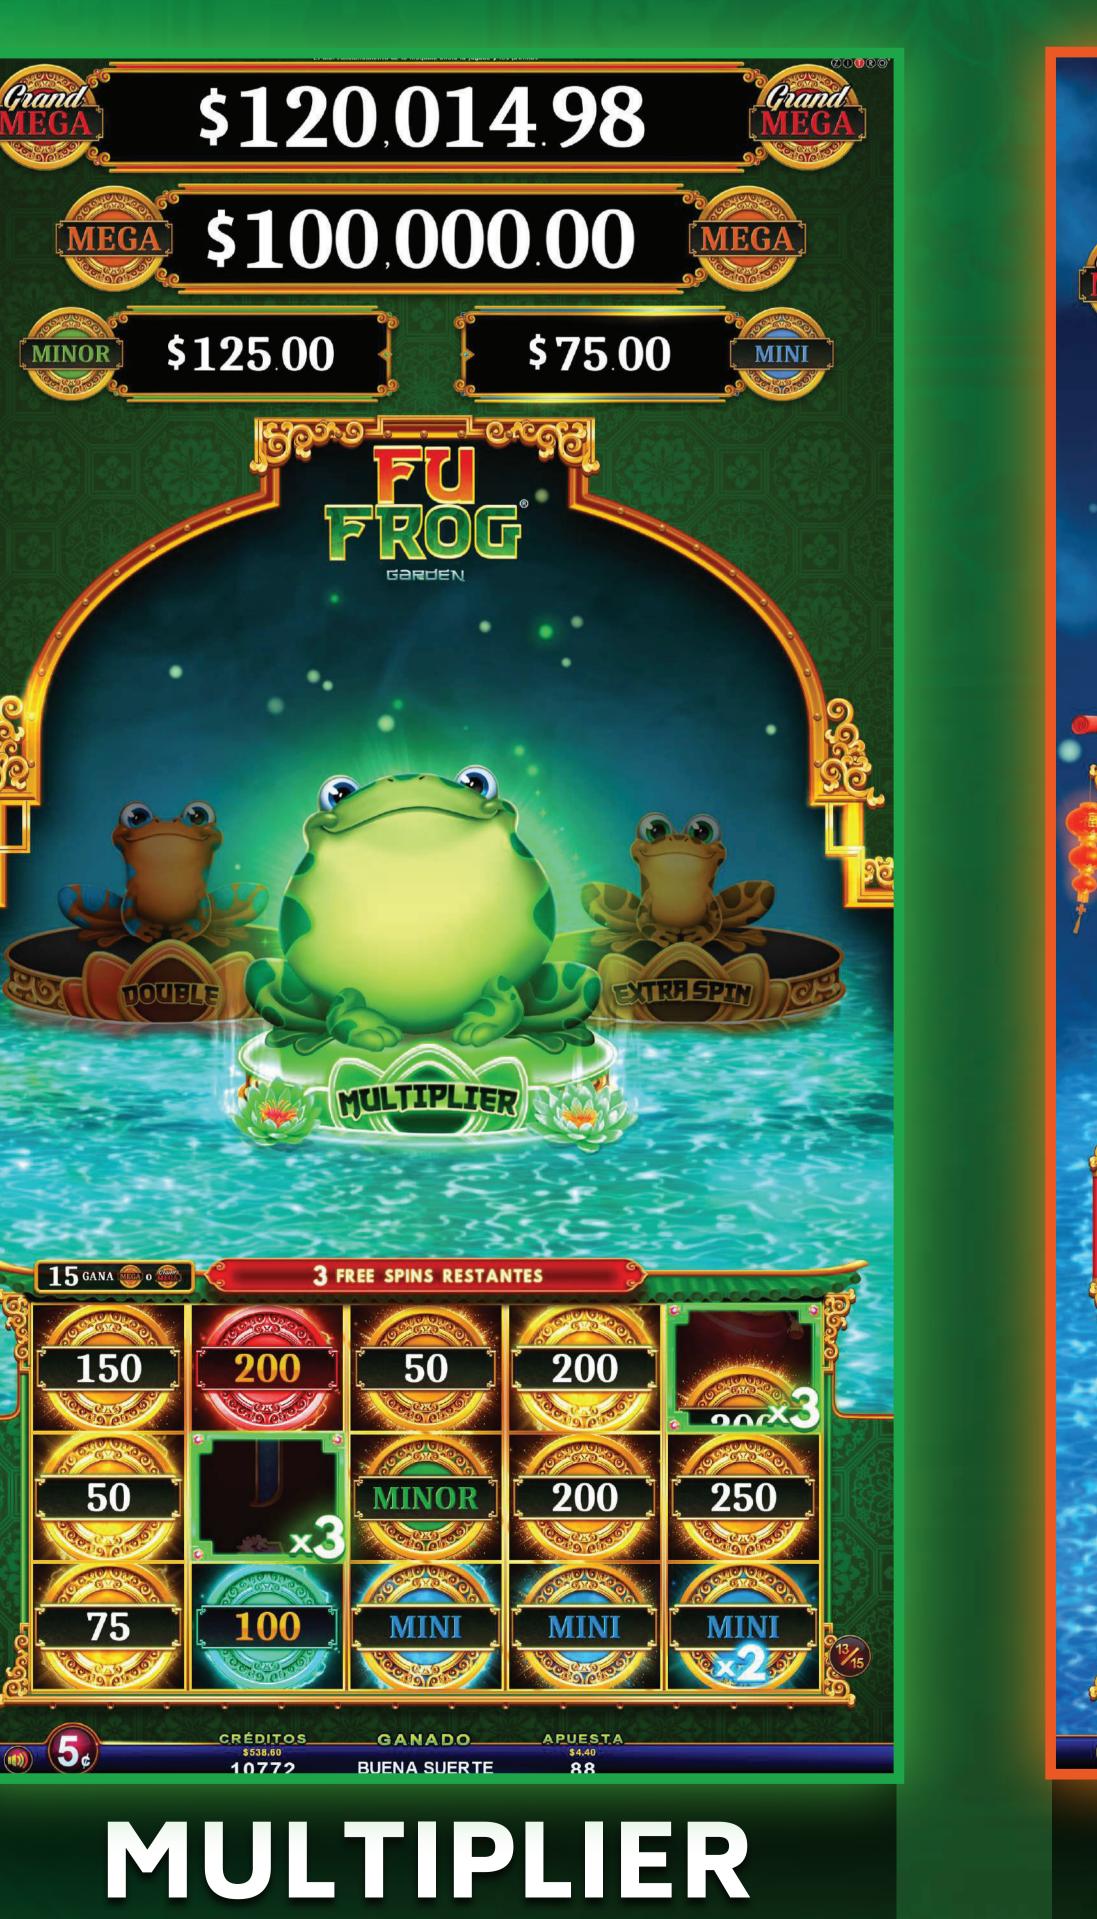

# BASEGAME

- The symbol , which only appears on reels 2, 3 and 4, substitutes for all symbols except in order to obtain a winning combination. and
- can randomly activate various Bonus Links.

\$120,014.99

\$100,000.01

\$75.00

EXTRASPIN