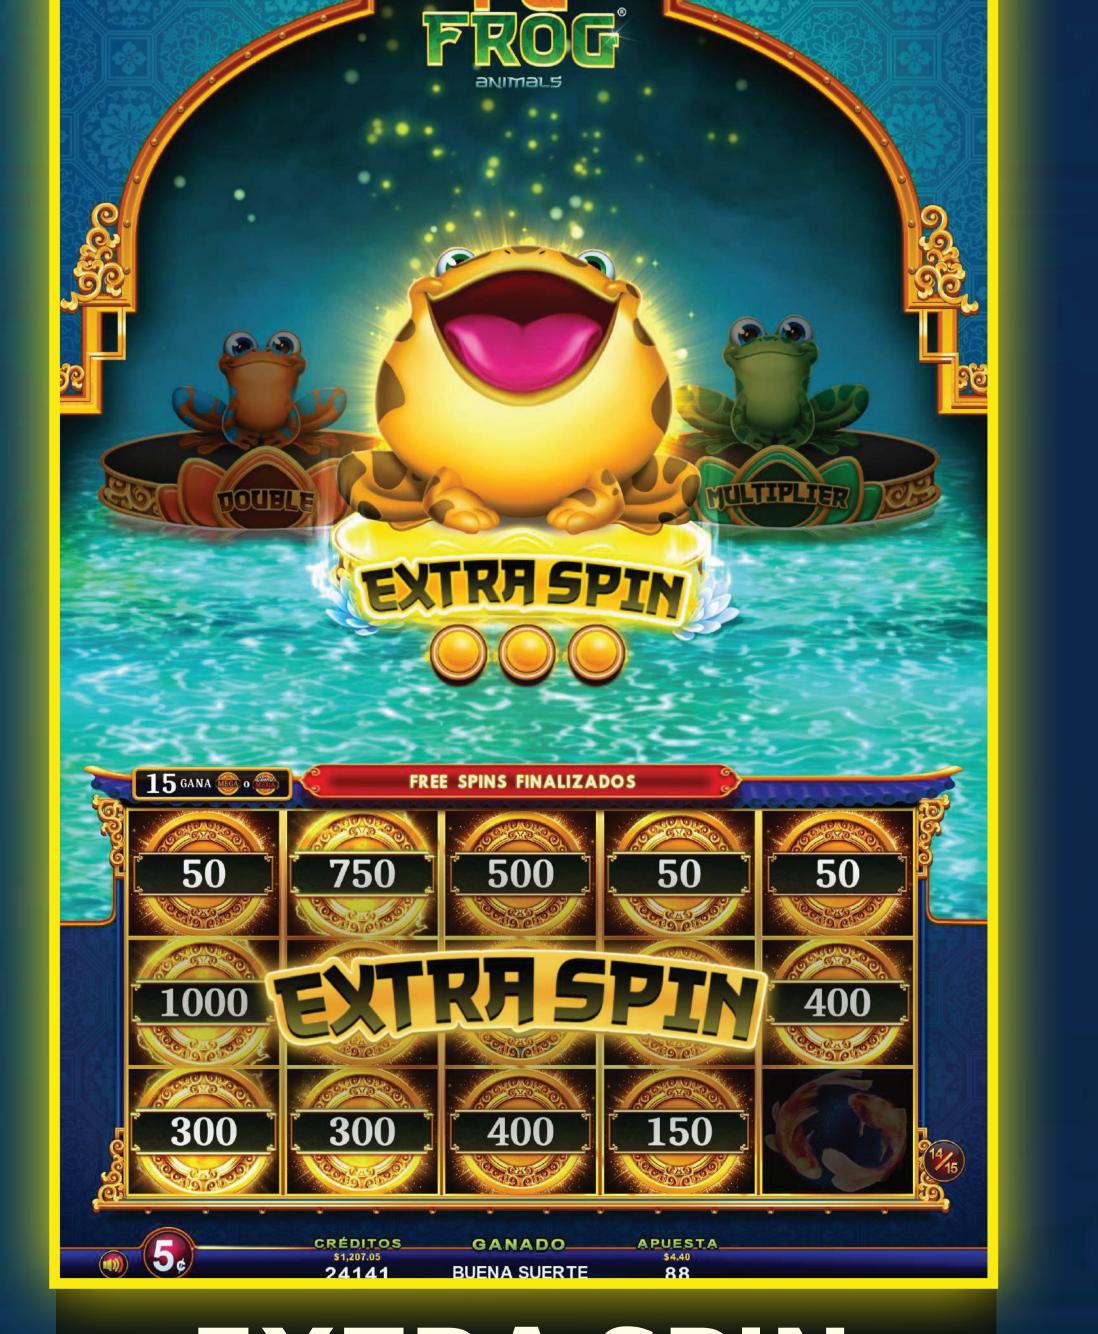

# FEED THE MOST GLUTTONOUS FROGS AND WIN WITH

MULTIPLY YOUR WINNINGS!

CAN ACTIVATE THE BONUS!

GET A LINK SYMBOL IN ONE OF THE 3 MULTIPLIER BOXES AND INCREASE YOUR PRIZES!

DOUBLE YOUR BONUSES!

ONE or MORE

CAN ACTIVATE THE BONUS!

DOUBLE THE EXCITEMENT AND PRIZES WITH 2 SETS OF REELS IN THIS BONUS

LINK!

GET EXTRA LIVES TO KEEP PLAYING!

ONE OR MORE

CAN ACTIVATE THE BONUS!

EXTEND YOUR **BONUS LINK** THANKS TO

3 EXTRA LIVES!

IN FU FROG THERE'S NOT JUST A MEGA, THERE'S A MEGA AND A GRAND MEGA!

MINI AND MINOR JACKPOTS WITH JUST SYMBOL

# BASEGAME

- The symbol , which only appears on reels 2, 3 and 4, substitutes for all symbols except in order to obtain a winning combination.
- can randomly activate various Bonus Links.

EXTRASPIN

\$120,015.12