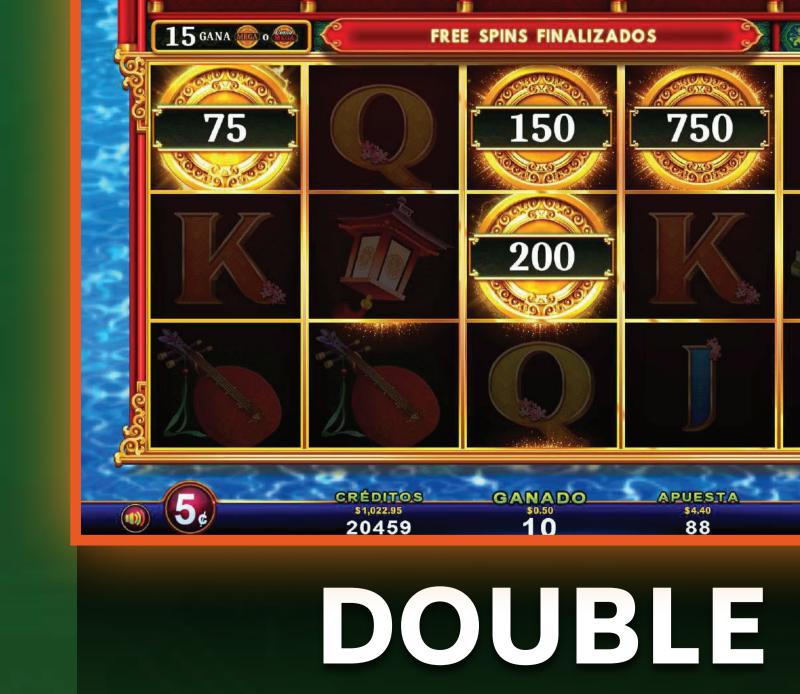

# BASEGAME

- The symbol , which only appears on reels 2, 3 and 4, substitutes for all symbols except in order to obtain a winning combination.
- can randomly activate various Bonus Links.

EXTRASPIN

\$120,015.12

# BASEGAME

- The symbol , which only appears on reels 2, 3 and 4, substitutes for all symbols except in order to obtain a winning combination.
- The symbols , and can randomly activate various Bonus Links.

DOUBLE

EXTRASPIN