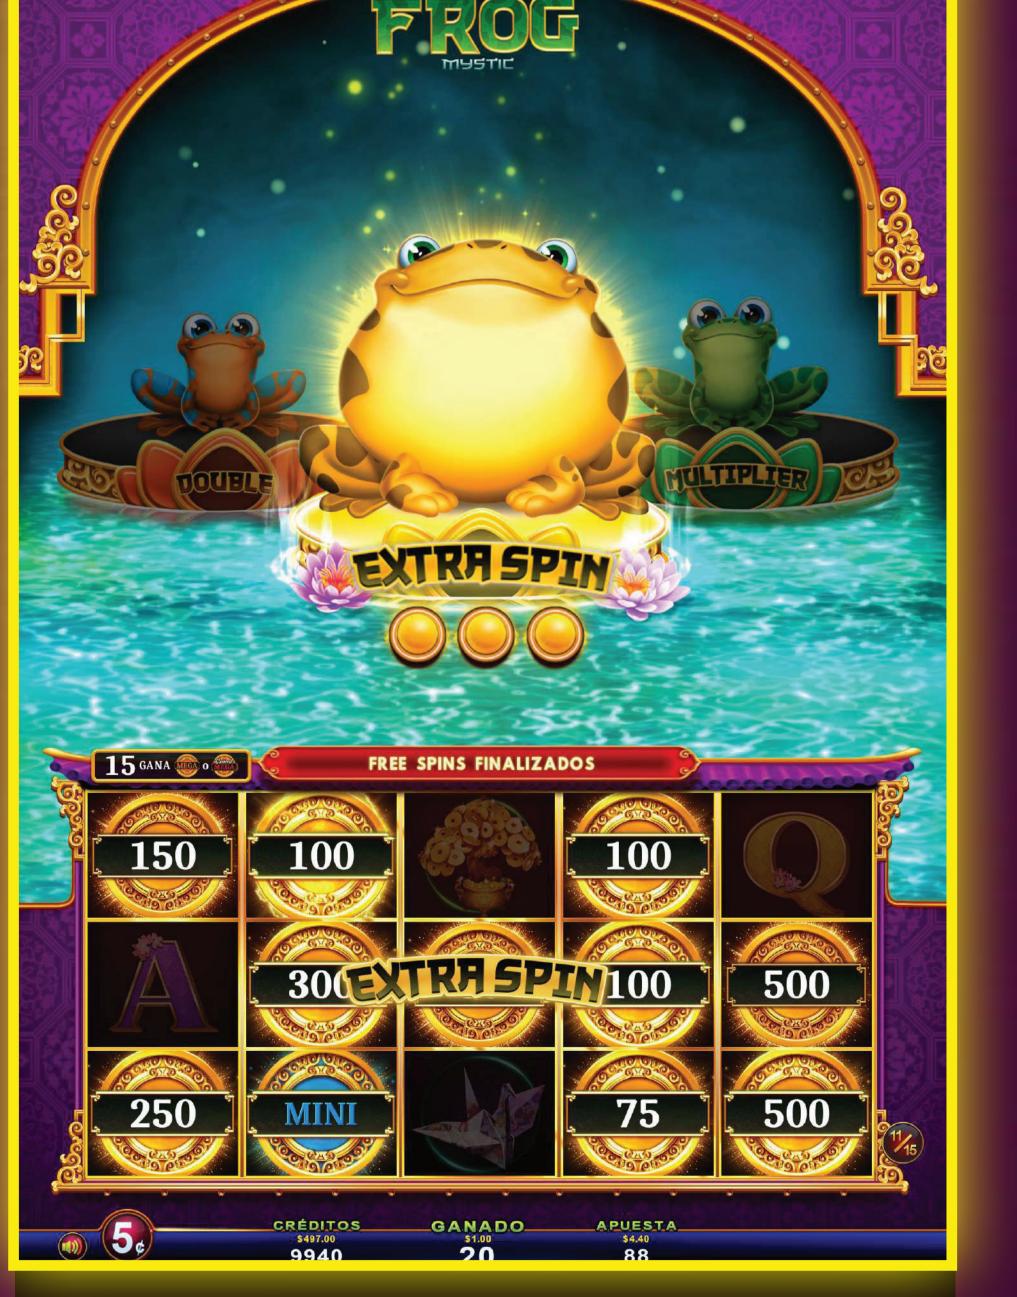

DOUBLE THE EXCITEMENT AND PRIZES WITH 2 SETS OF REELS IN THIS BONUS

LINK!

GET EXTRA LIVES TO KEEP PLAYING!

ONE OR MORE

CAN ACTIVATE THE BONUS!

EXTEND YOUR **BONUS LINK** THANKS TO

3 EXTRA LIVES!

IN FU FROG THERE'S NOT JUST A MEGA, THERE'S A MEGA AND A GRAND MEGA!