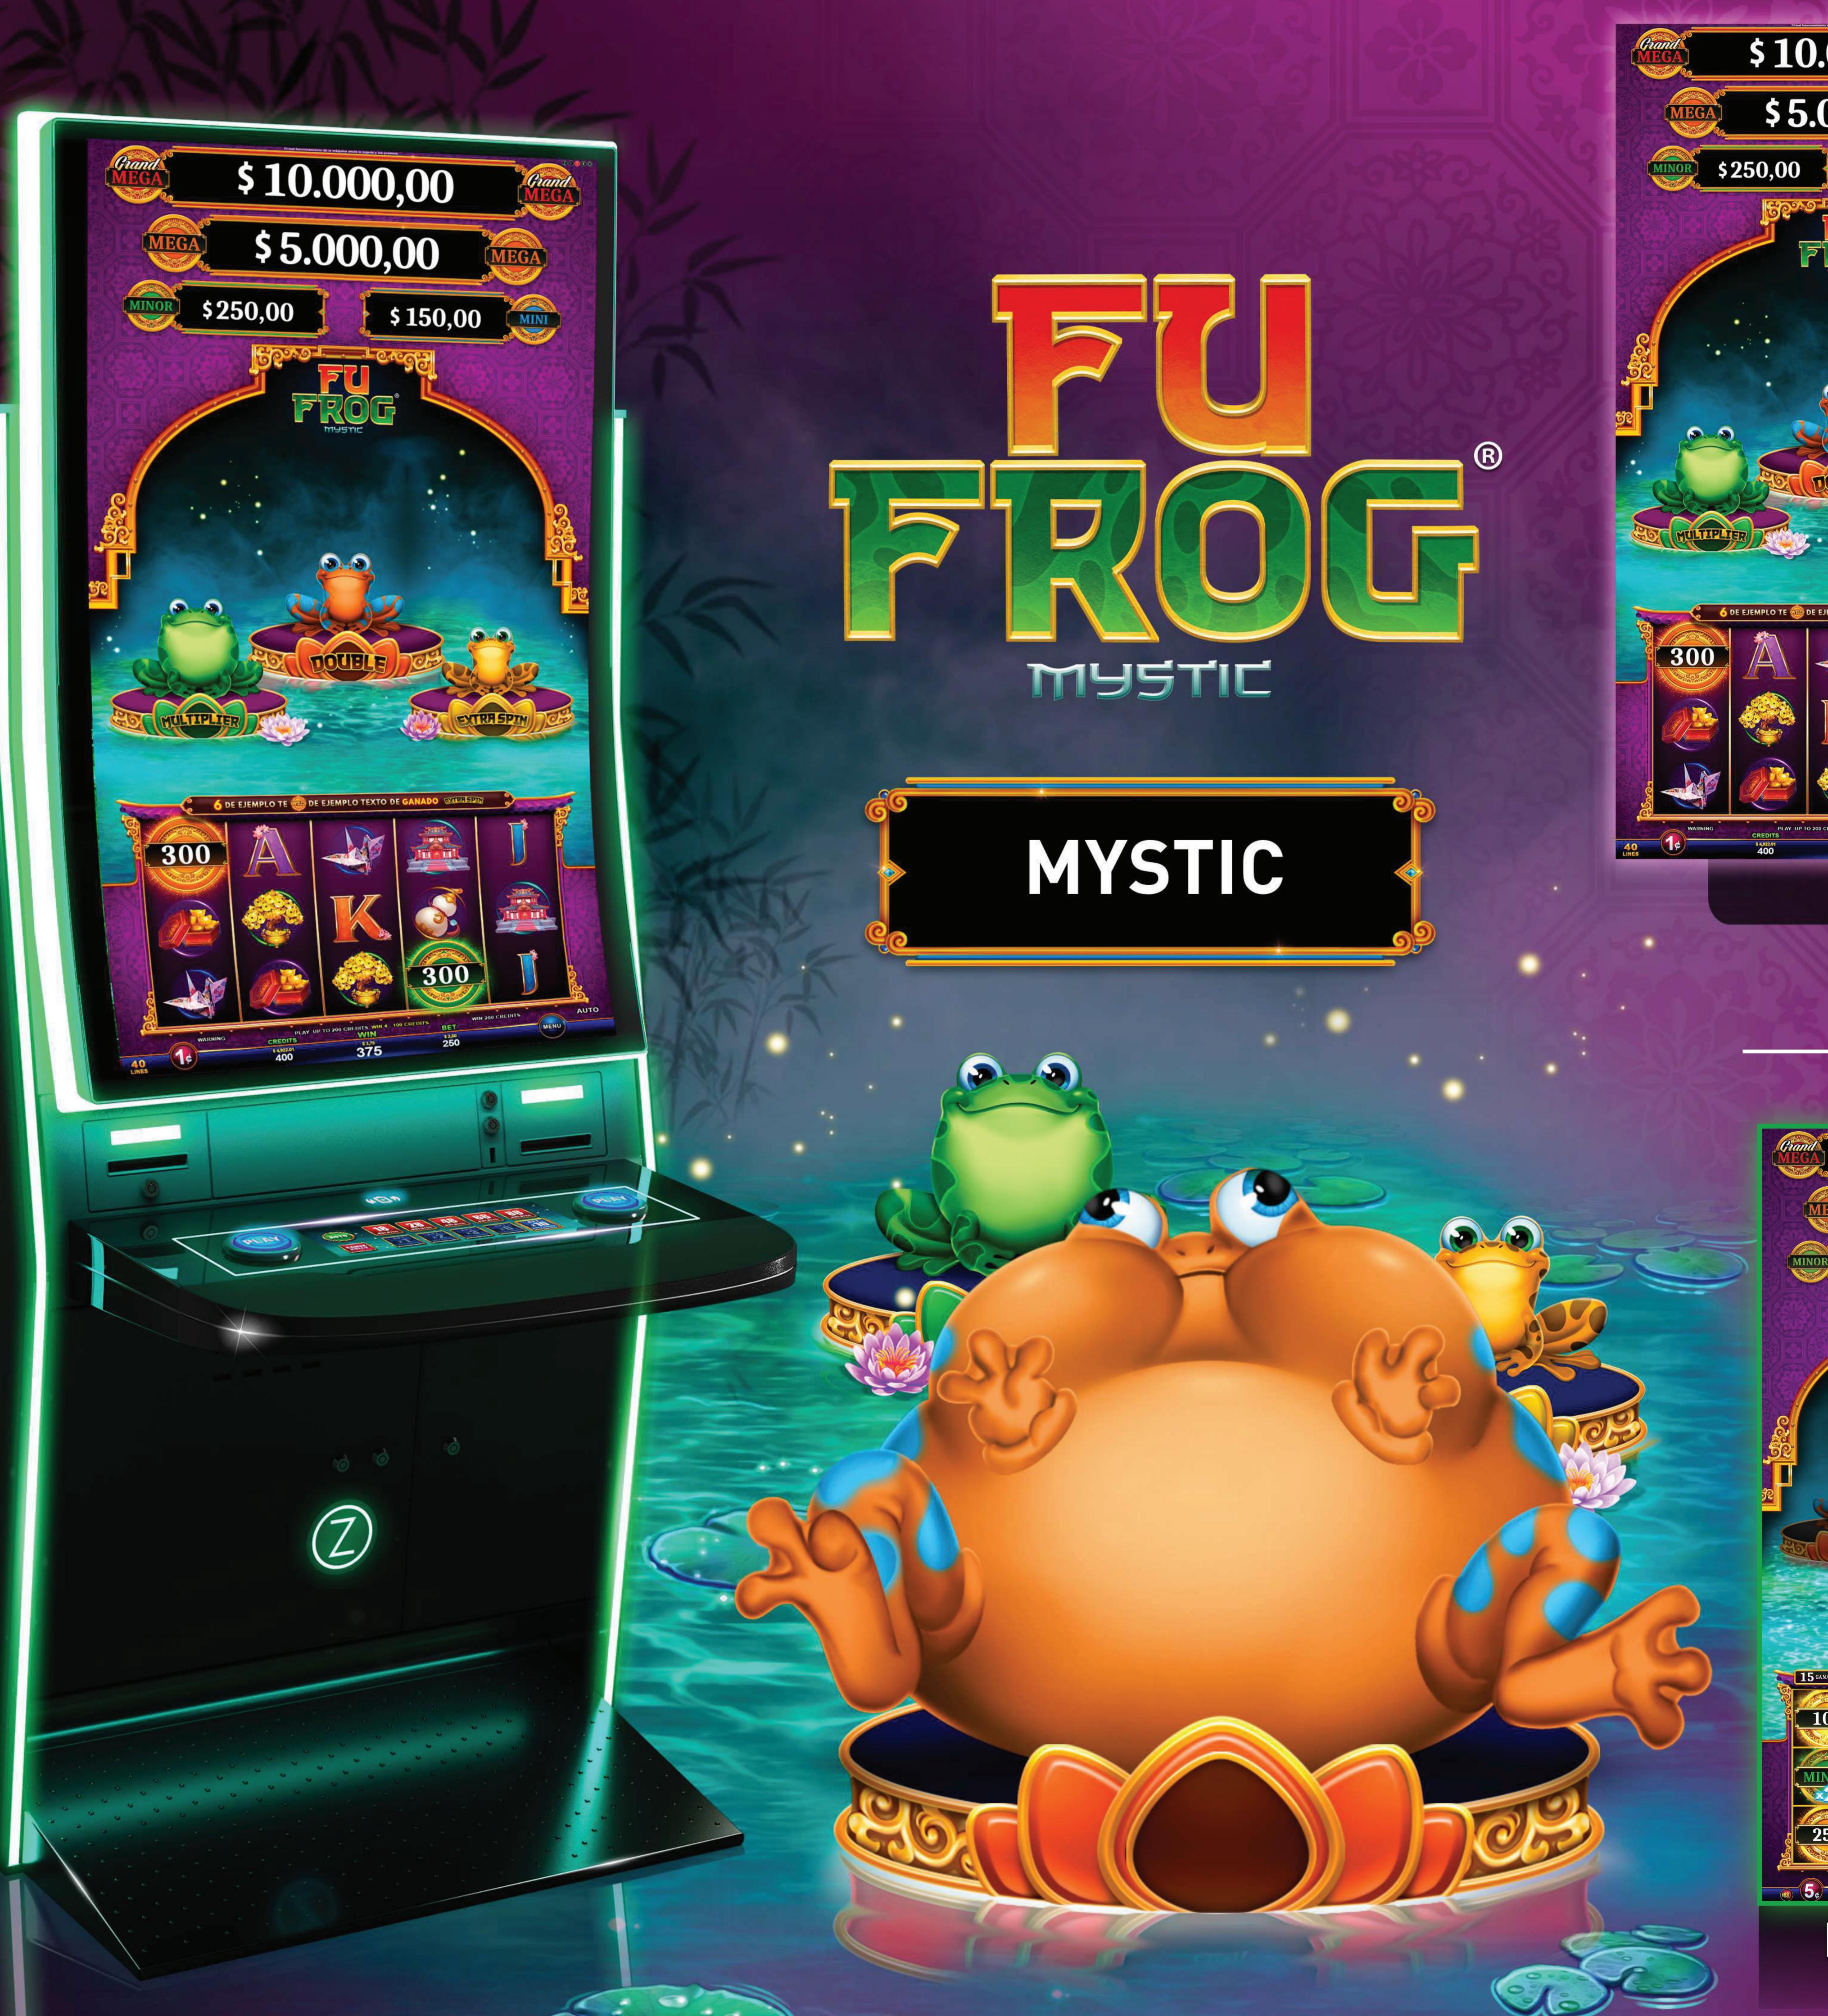

# FEED THE MOST GLUTTONOUS FROGS AND WIN WITH

MULTIPLY YOUR WINNINGS!

CAN ACTIVATE THE BONUS!

GET A LINK SYMBOL IN ONE OF THE 3 MULTIPLIER BOXES AND INCREASE YOUR PRIZES!

DOUBLE YOUR BONUSES!

ONE or MORE

CAN ACTIVATE THE BONUS!

DOUBLE THE EXCITEMENT AND PRIZES WITH 2 SETS OF REELS IN THIS BONUS

LINK!

GET EXTRA LIVES TO KEEP PLAYING!

ONE OR MORE

CAN ACTIVATE THE BONUS!

EXTEND YOUR **BONUS LINK** THANKS TO

3 EXTRA LIVES!

IN FU FROG THERE'S NOT JUST A MEGA, THERE'S A MEGA AND A GRAND MEGA!

\$100,000.02

**\$75.00** 

EXTRASPIN

- 49" Ultra HD curved monitor
- Panoramic sign
- 23" LCD topper
  - Compatible with 'SmartDeck'
  - Wireless mobile charger\*
- Smart halo LED
- Unique and easy access to the interior