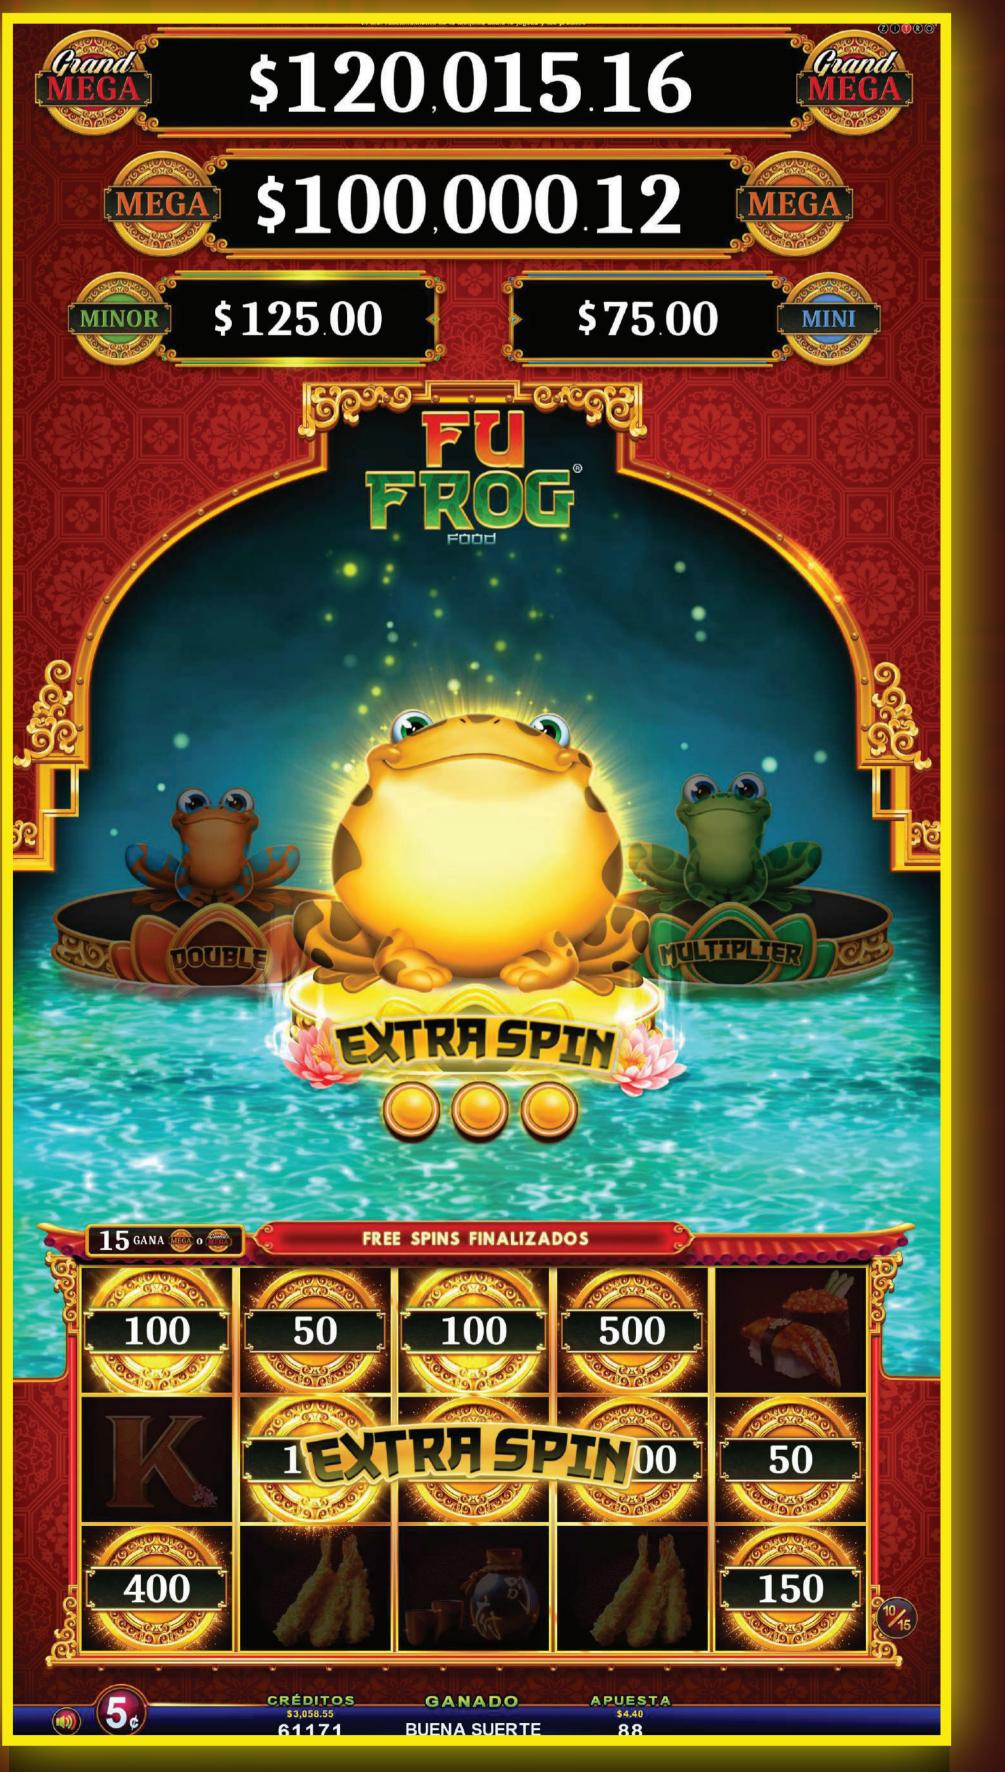

# BASEGAME

- The symbol , which only appears on reels 2, 3 and 4, substitutes for all symbols except in order to obtain a winning combination.
- can randomly activate various Bonus Links.

EXTRASPIN

\$120,015.12

\$100,000.10