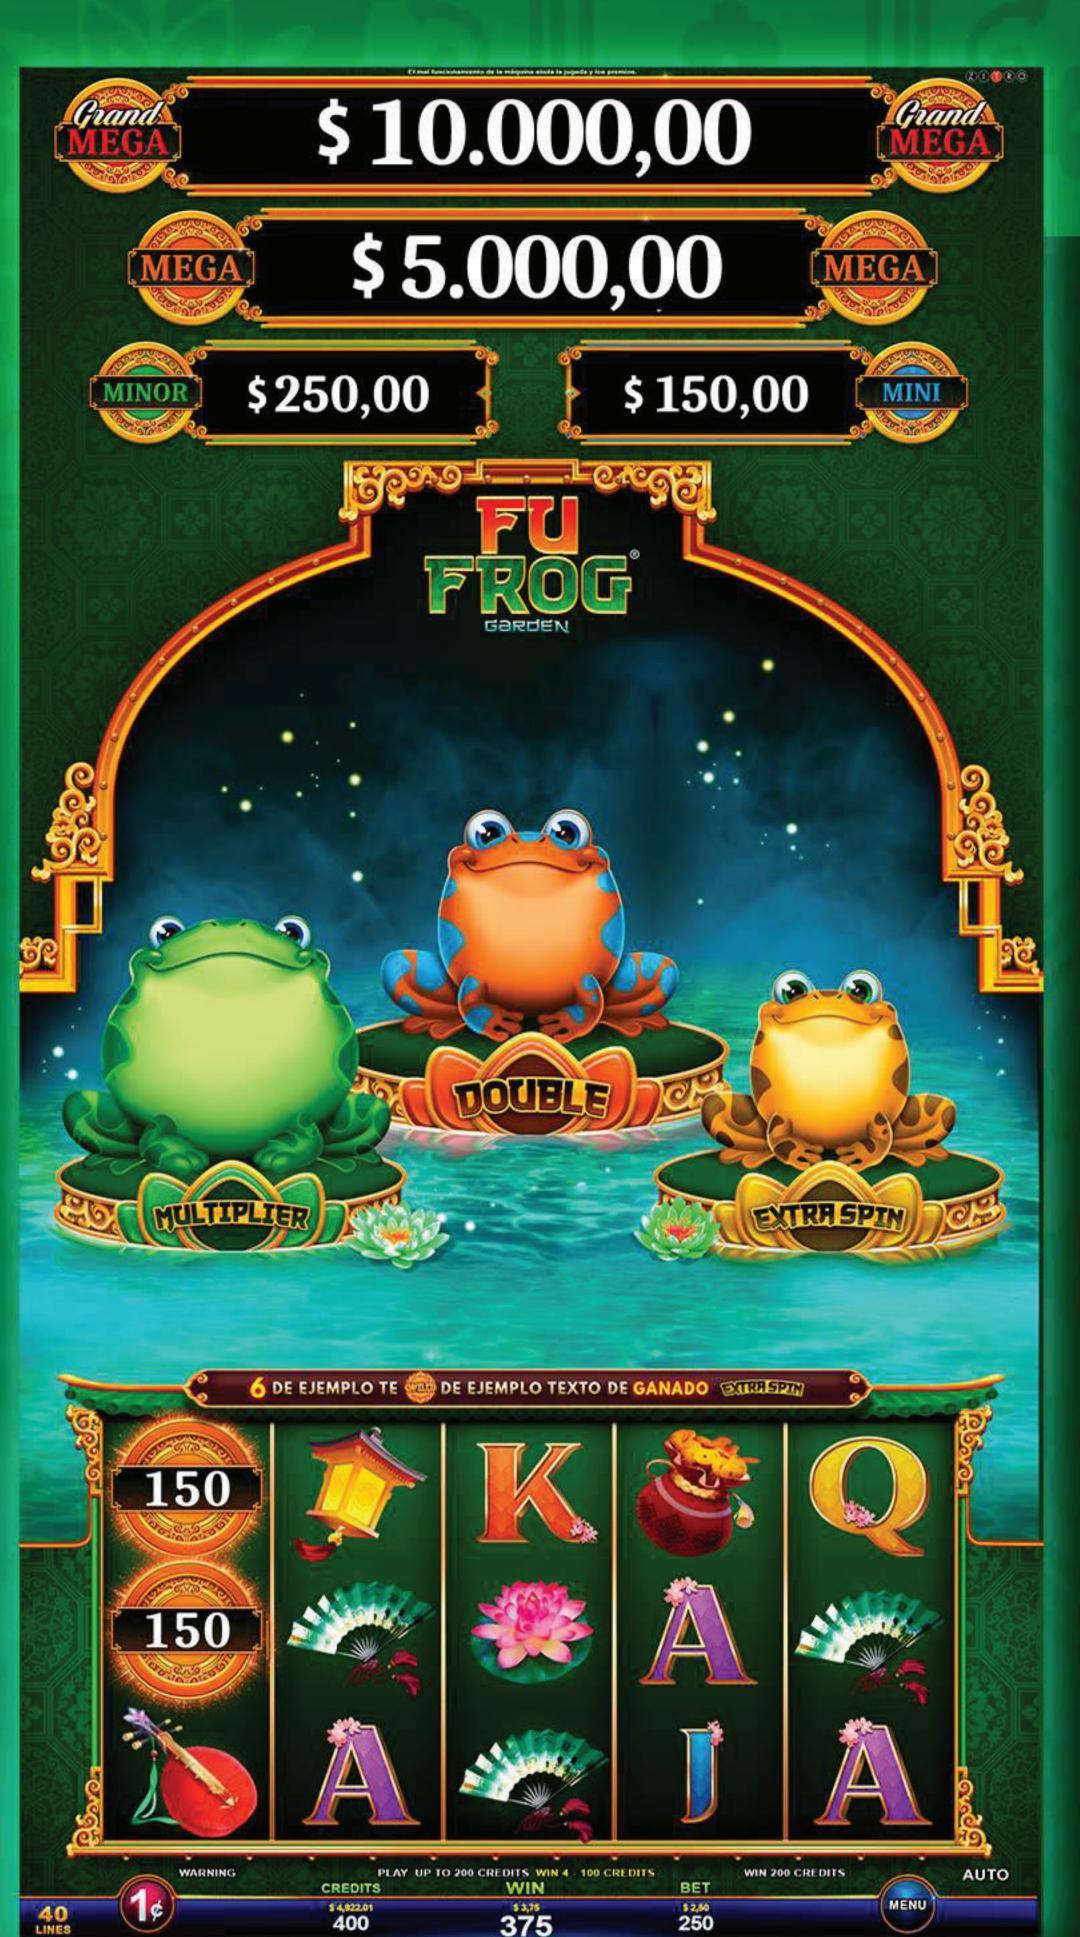

# BASEGAME

- The symbol , which only appears on reels 2, 3 and 4, substitutes for all symbols except in order to obtain a winning combination.
- The symbols , and can randomly activate various Bonus Links.