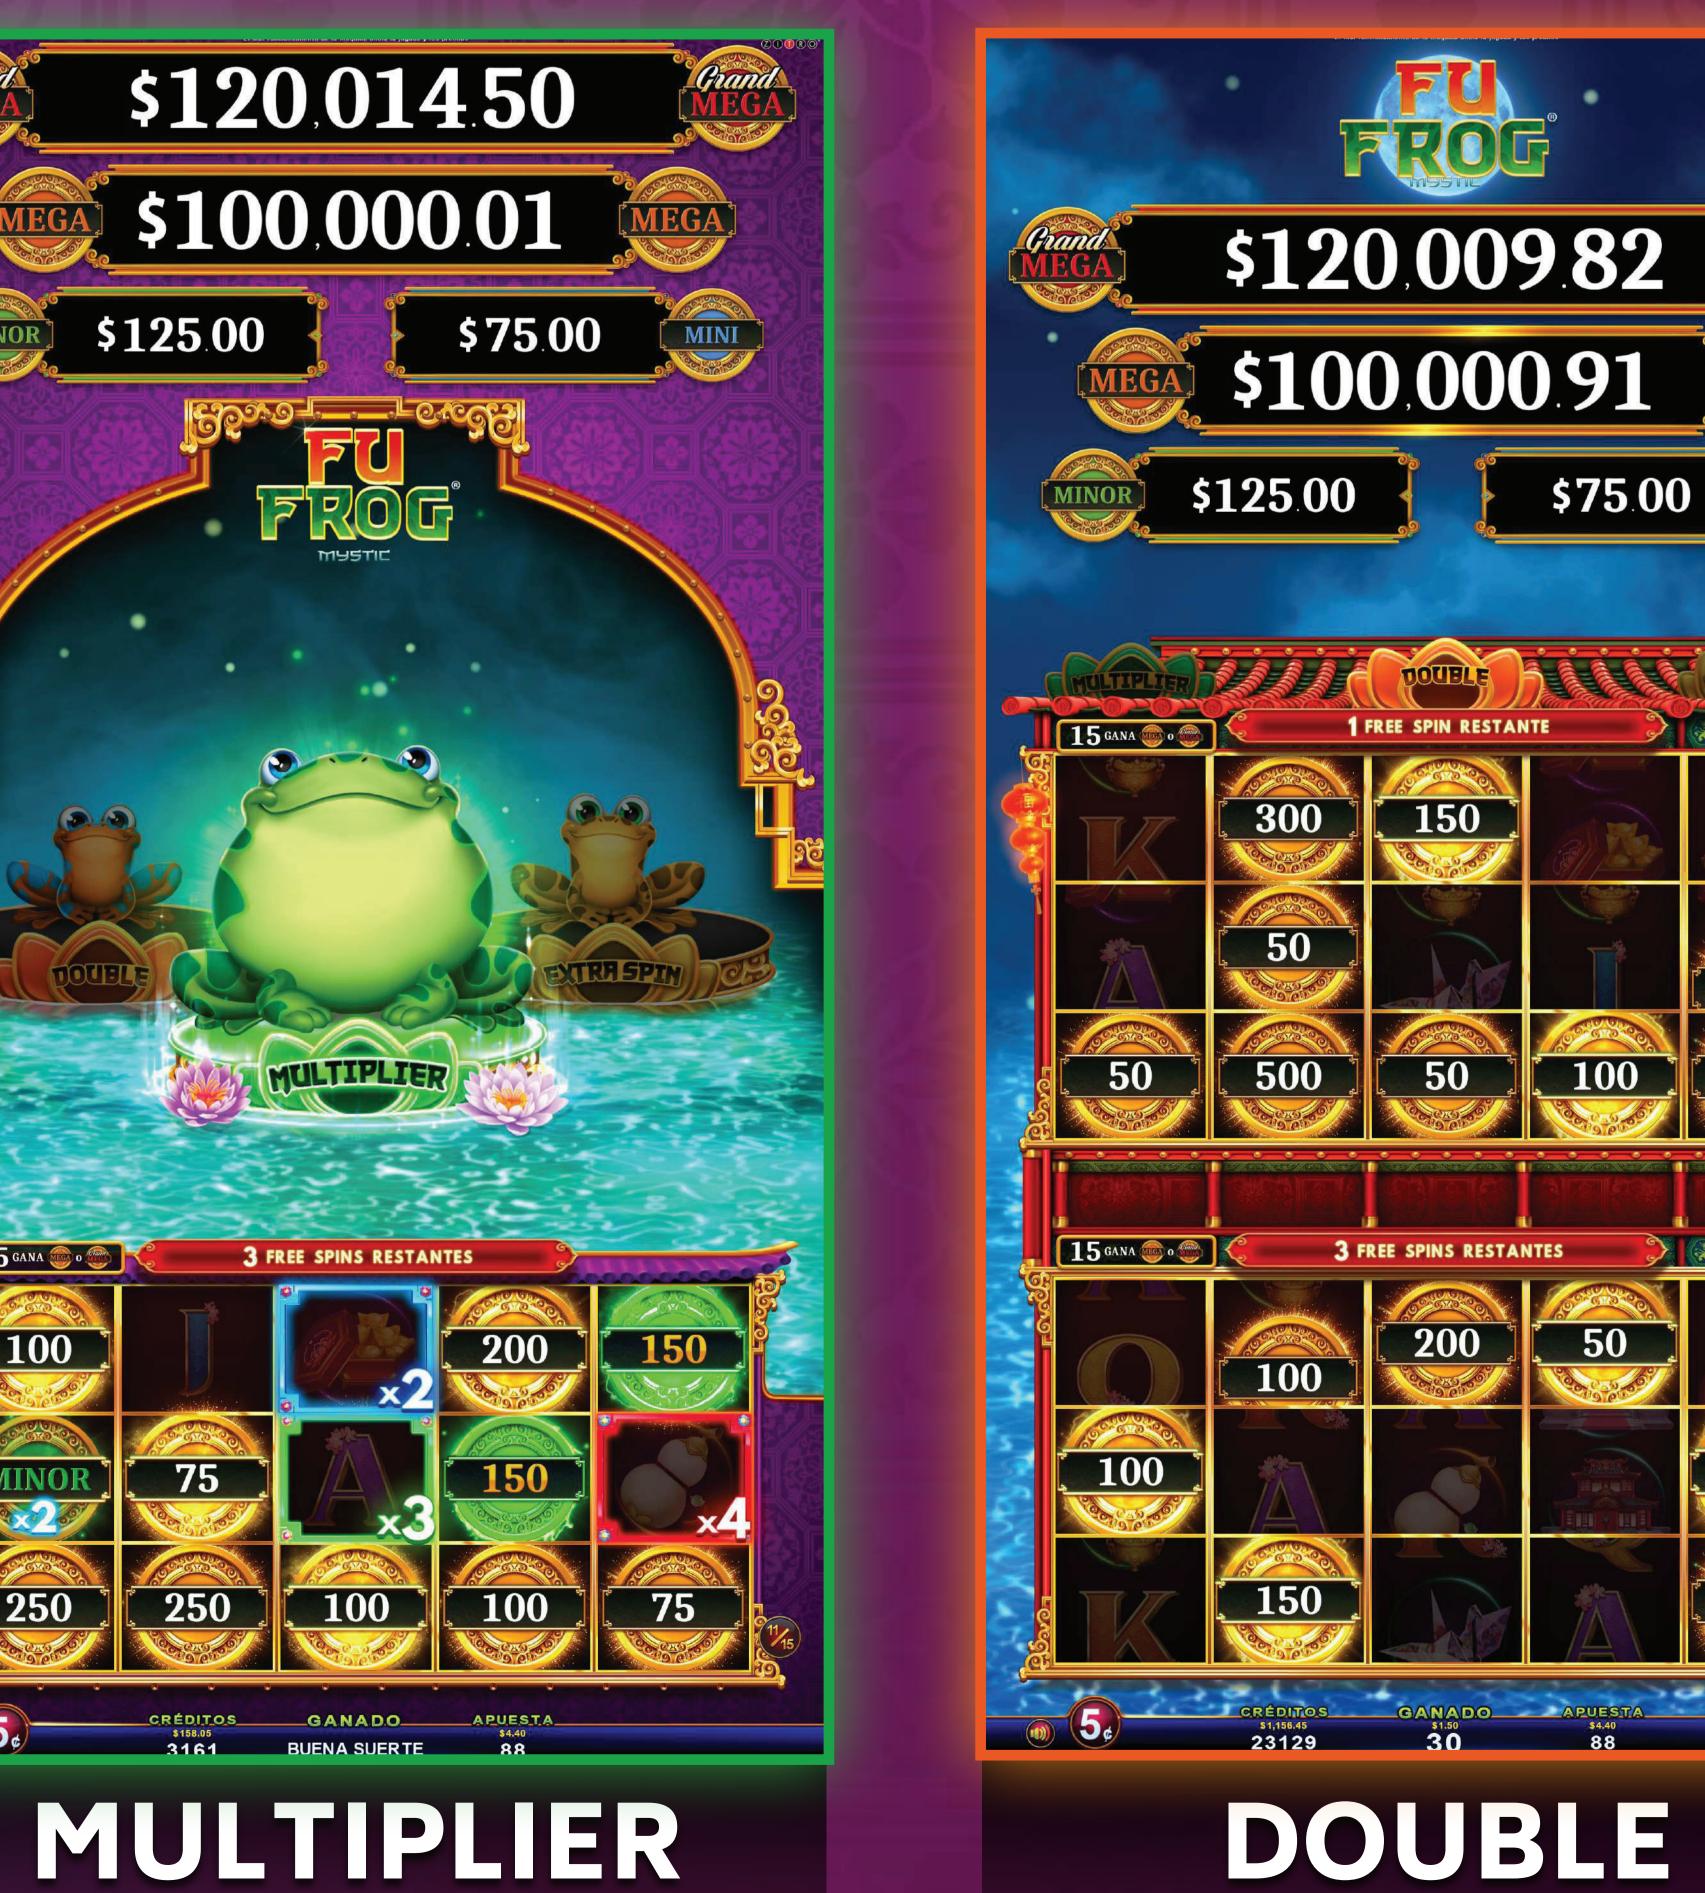

# FEED THE MOST GLUTTONOUS FROGS AND WIN WITH

MULTIPLY YOUR WINNINGS!

CAN ACTIVATE THE BONUS!

GET A LINK SYMBOL IN ONE OF THE 3 MULTIPLIER BOXES AND INCREASE YOUR PRIZES!

DOUBLE YOUR BONUSES!

ONE or MORE

CAN ACTIVATE THE BONUS!

DOUBLE THE EXCITEMENT AND PRIZES WITH 2 SETS OF REELS IN THIS BONUS

LINK!

GET EXTRA LIVES TO KEEP PLAYING!

ONE OR MORE

CAN ACTIVATE THE BONUS!

EXTEND YOUR **BONUS LINK** THANKS TO

3 EXTRA LIVES!

IN FU FROG THERE'S NOT JUST A MEGA, THERE'S A MEGA AND A GRAND MEGA!

MINI AND MINOR JACKPOTS WITH JUST SYMBOL

# BASEGAME

- The symbol , which only appears on reels 2, 3 and 4, substitutes for all symbols except in order to obtain a winning combination.
- can randomly activate various Bonus Links.

EXTRASPIN

\$120,015.12

# BASEGAME

- The symbol , which only appears on reels 2, 3 and 4, substitutes for all symbols except in order to obtain a winning combination.
- The symbols , and can randomly activate various Bonus Links.

# BASEGAME

- The symbol , which only appears on reels 2, 3 and 4, substitutes for all symbols except in order to obtain a winning combination. and
- can randomly activate various Bonus Links.

\$120,014.99

# BASEGAME

- , which only appears on reels The symbol 2, 3 and 4, substitutes for all symbols except in order to obtain a winning combination.
  - can randomly activate various Bonus Links.

\$120,014.51