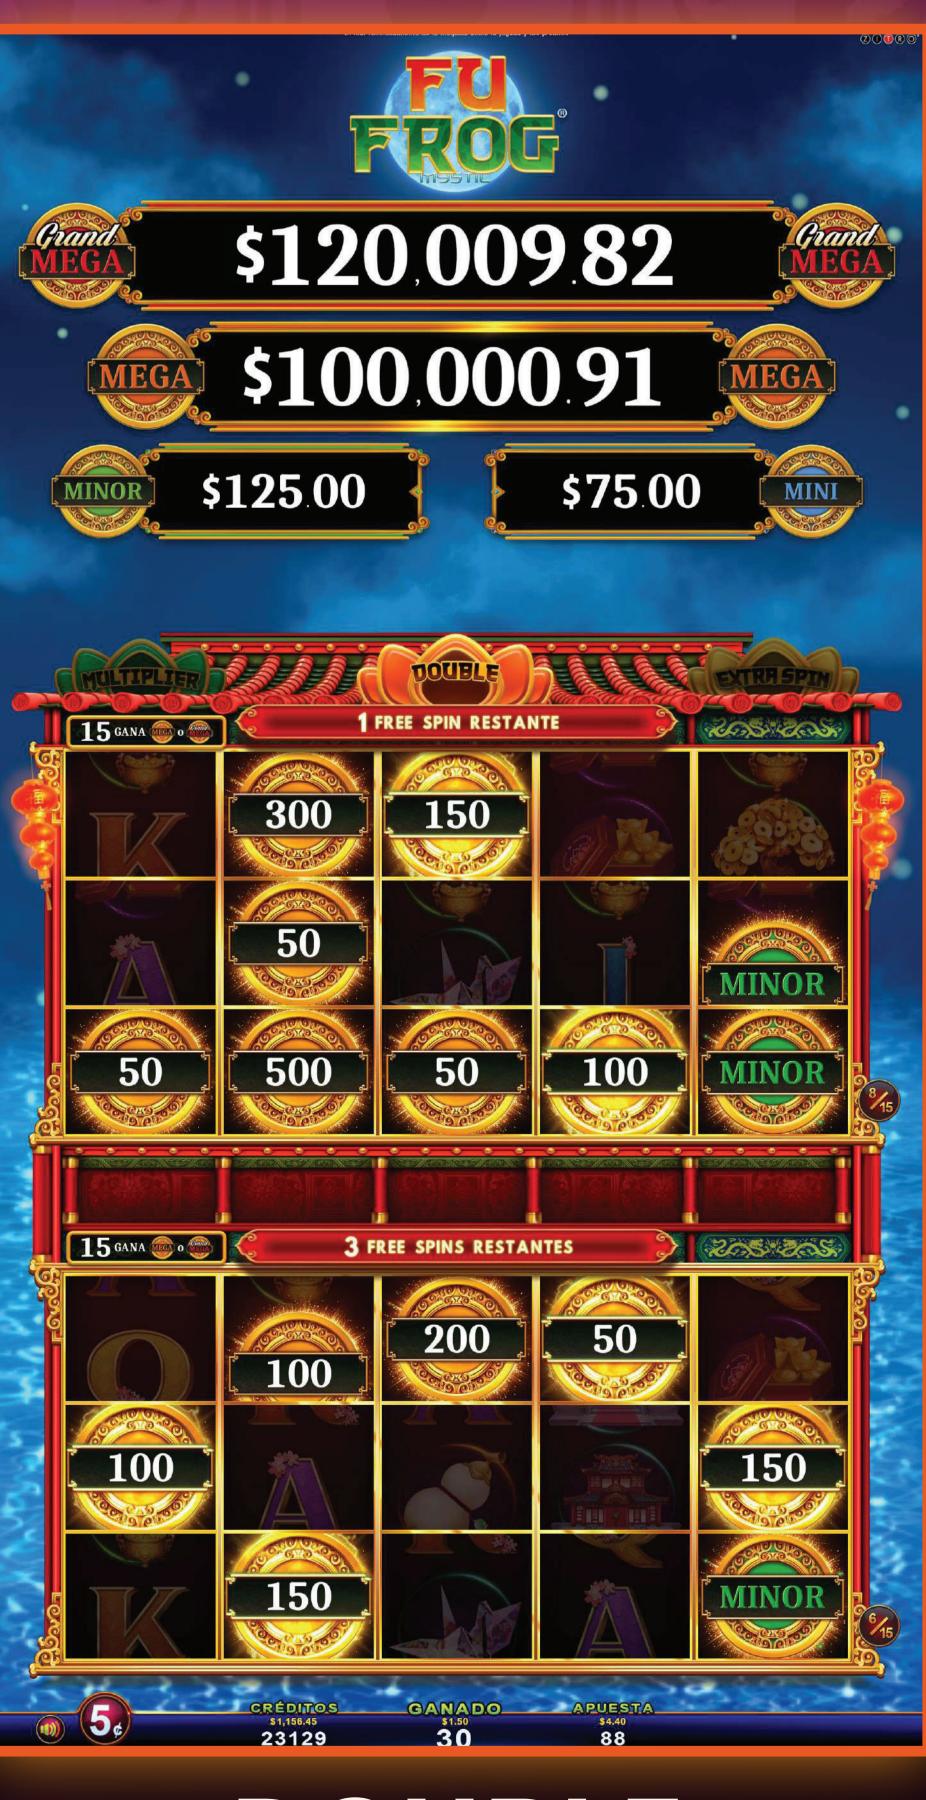

DOUBLE THE EXCITEMENT AND PRIZES WITH 2 SETS OF REELS IN THIS BONUS

LINK!

GET EXTRA LIVES TO KEEP PLAYING!

ONE OR MORE

CAN ACTIVATE THE BONUS!

EXTEND YOUR **BONUS LINK** THANKS TO

3 EXTRA LIVES!

IN FU FROG THERE'S NOT JUST A MEGA, THERE'S A MEGA AND A GRAND MEGA!

DOUBLE

EXTRASPIN