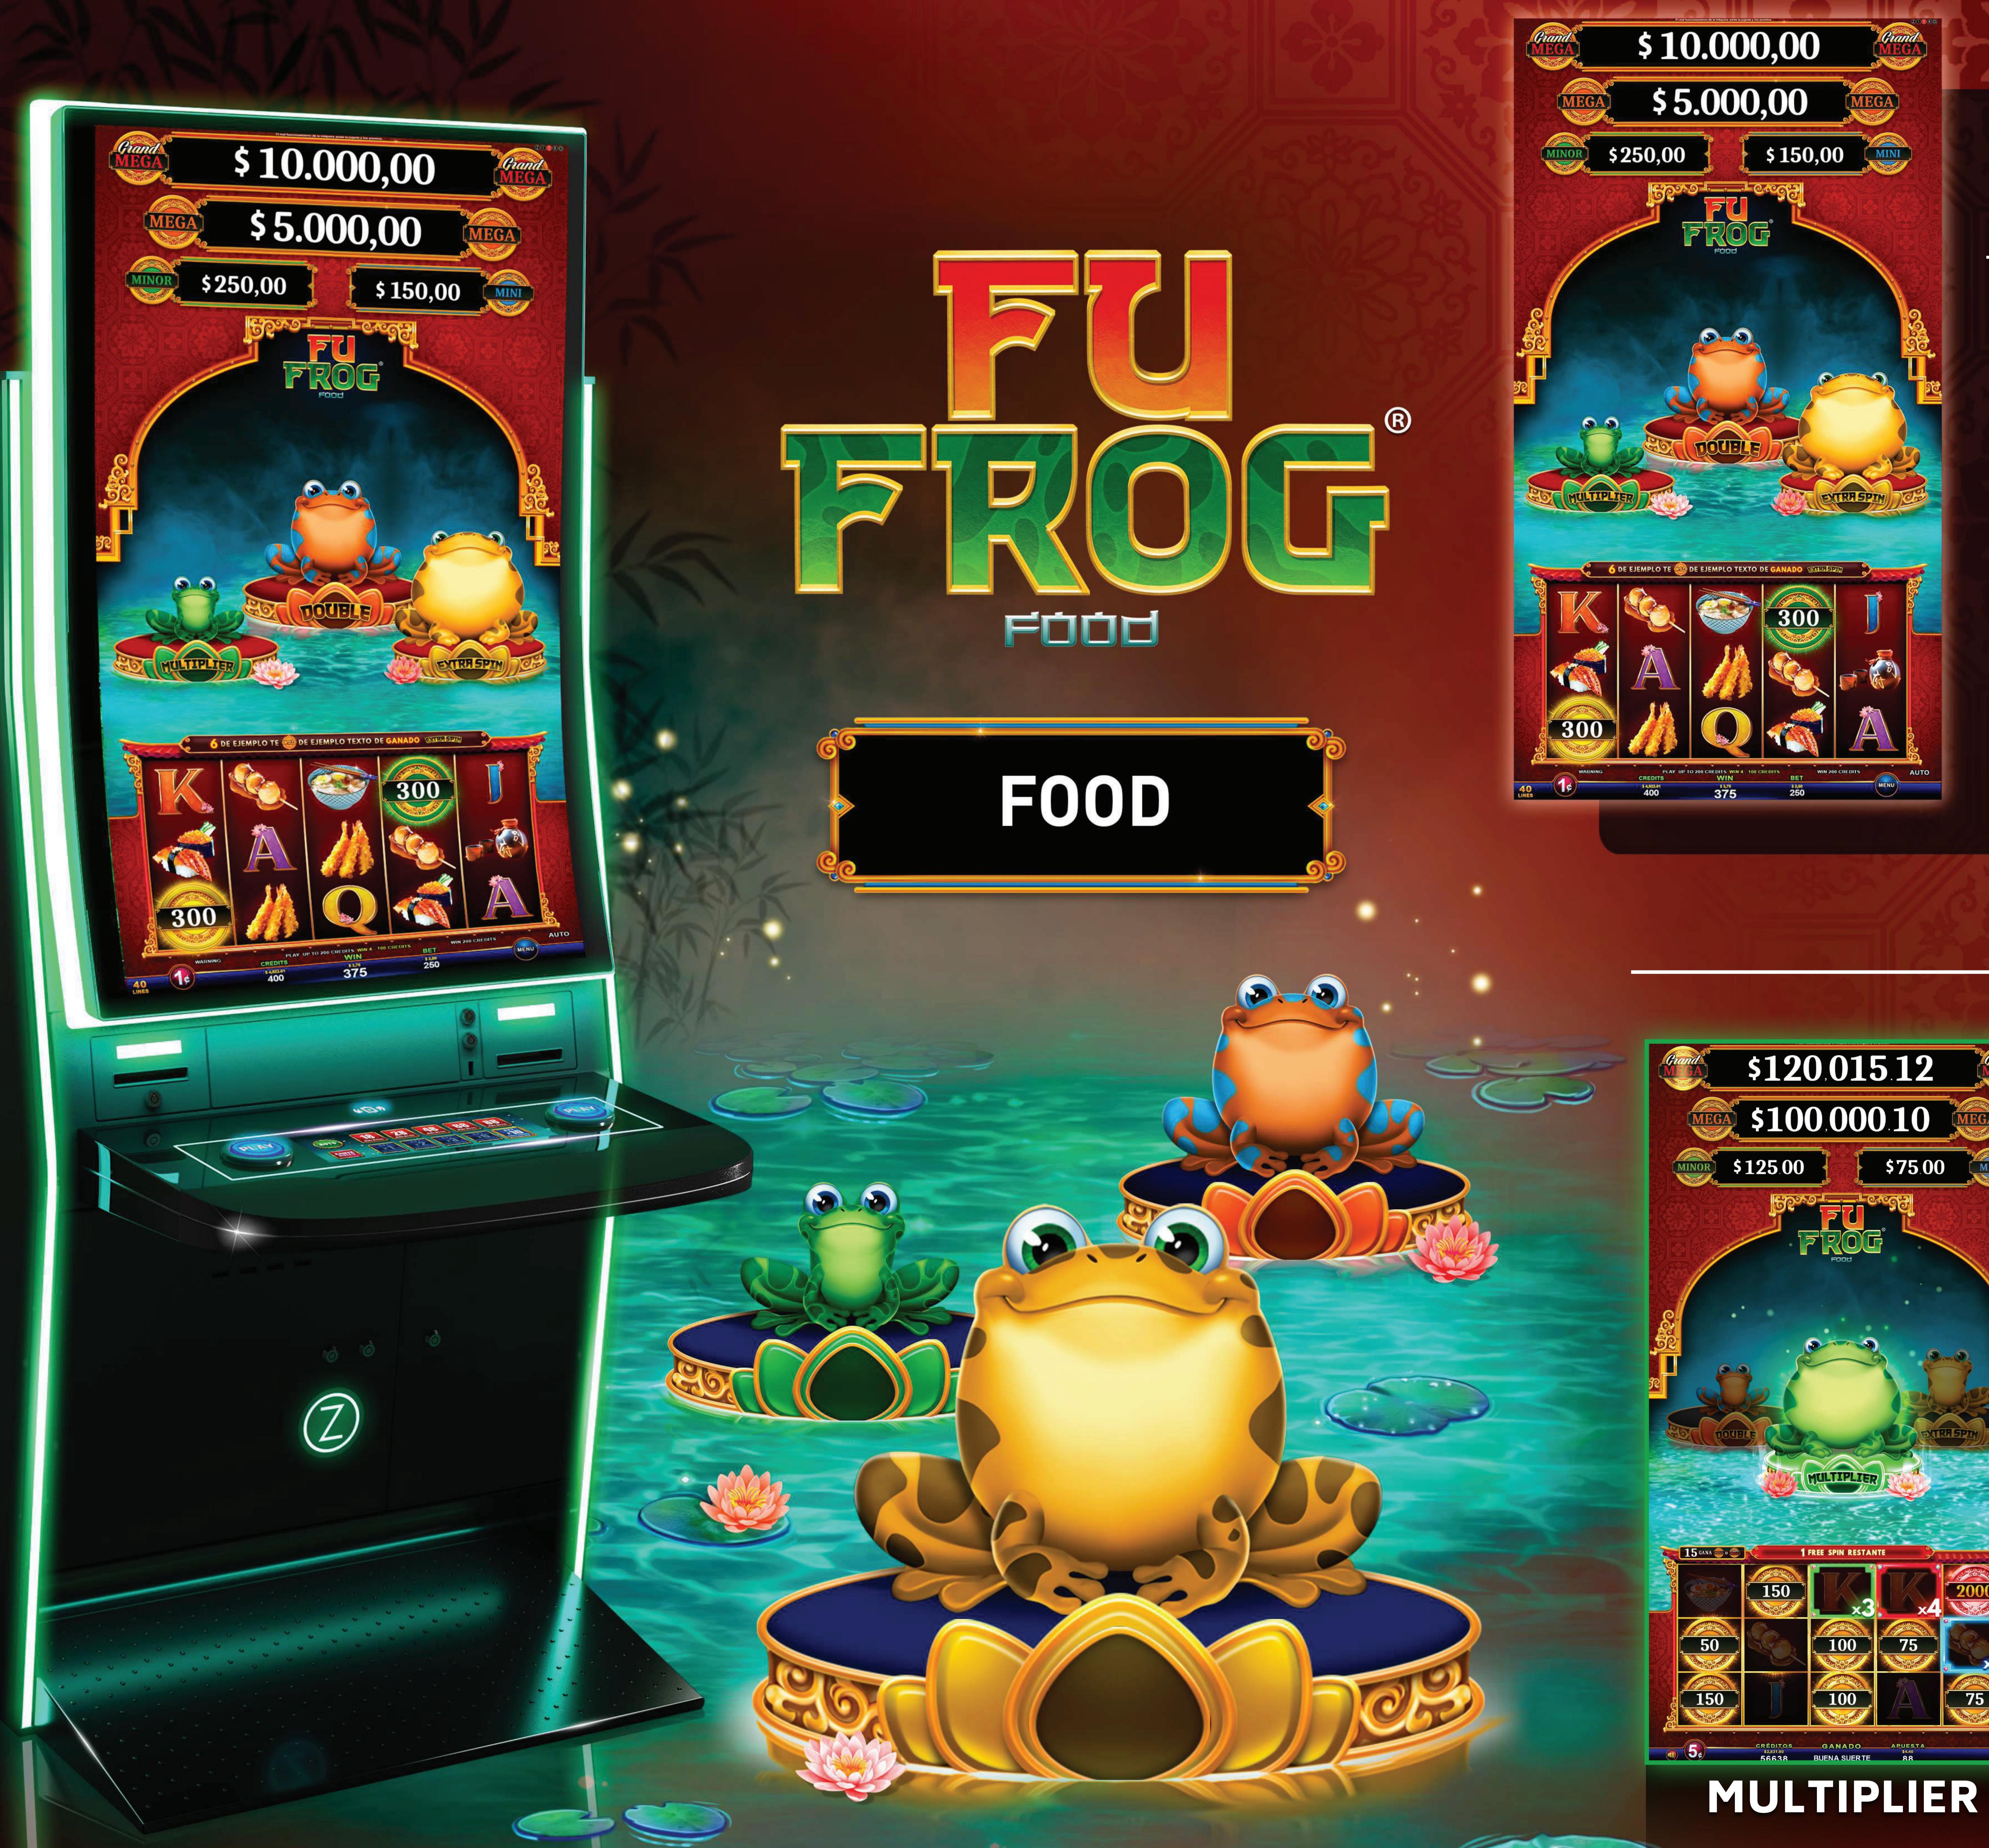

\$100,000.02

**\$75.00** 

EXTRASPIN

- 49" Ultra HD curved monitor
- Panoramic sign
- 23" LCD topper
  - Compatible with 'SmartDeck'
  - Wireless mobile charger\*
- Smart halo LED
- Unique and easy access to the interior

\*Available for SmartDeck FullGlass

ZIIIR

www.zitrogames.com

(7) (2) (2) (16)

DISTRIBUTED BY IPG INTERNATIONAL WWW.INDO.COM.AU