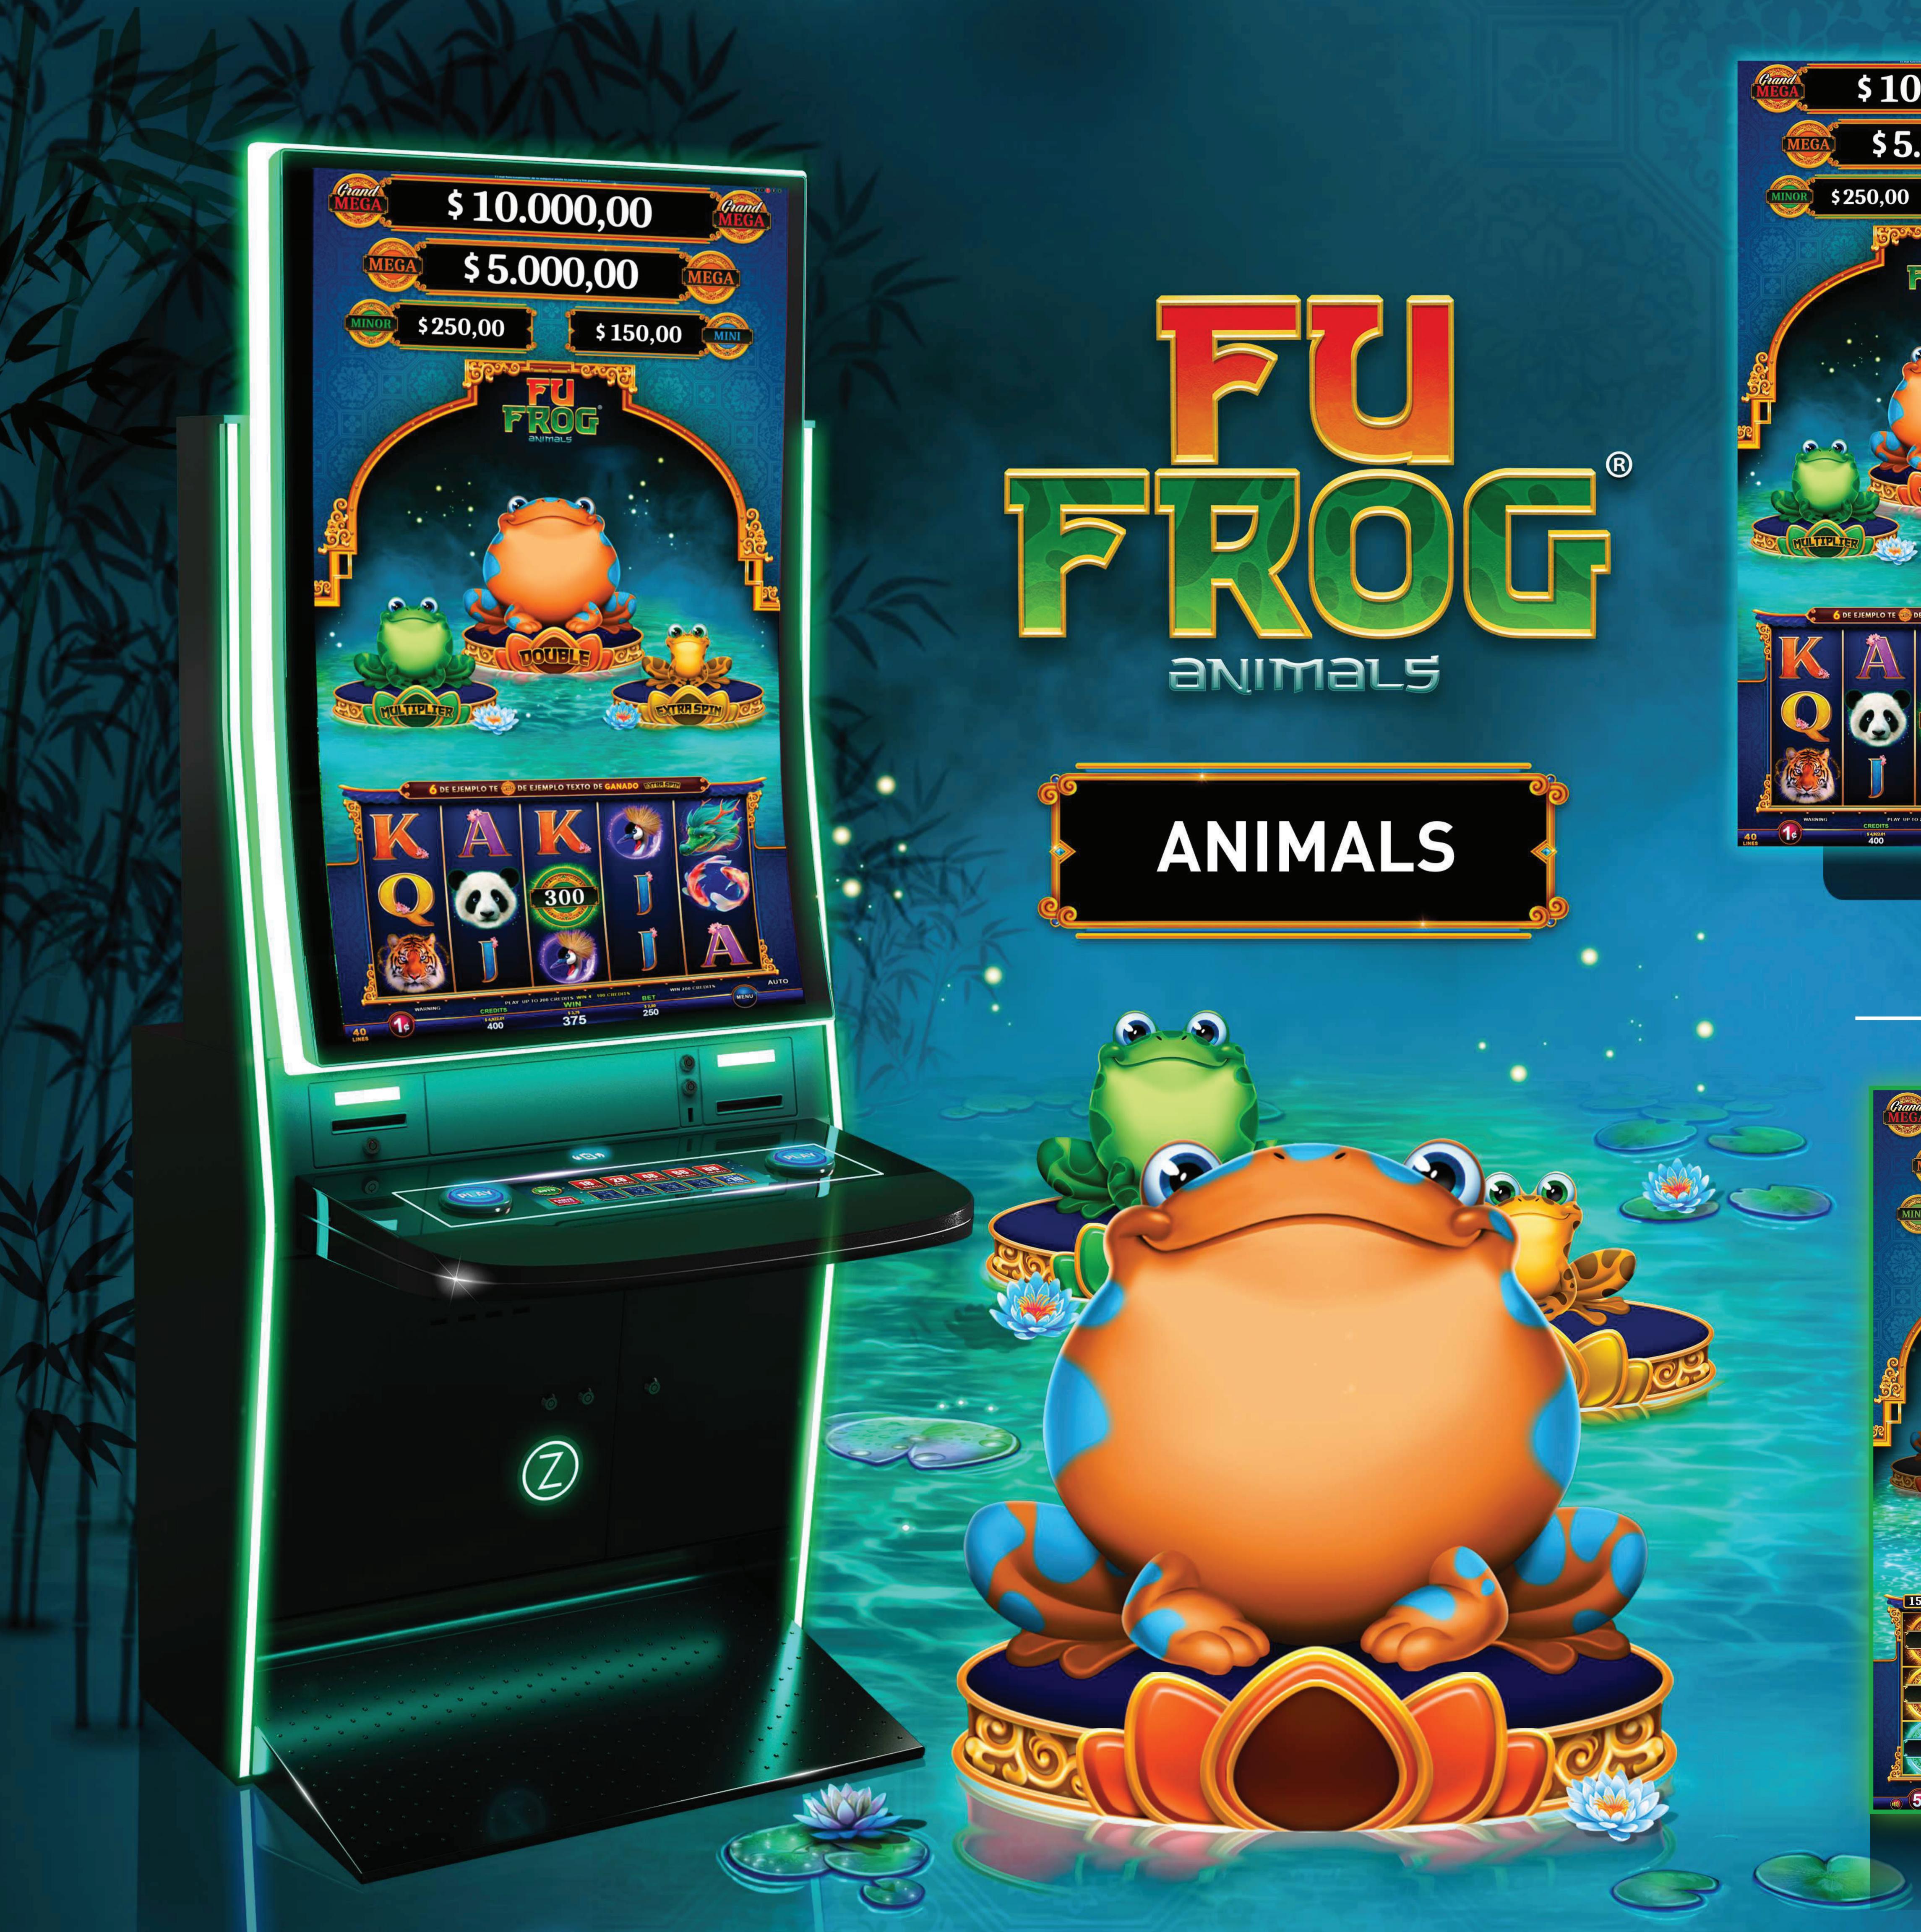

# FEED THE MOST GLUTTONOUS FROGS AND WIN WITH

MULTIPLY YOUR WINNINGS!

CAN ACTIVATE THE BONUS!

GET A LINK SYMBOL IN ONE OF THE 3 MULTIPLIER BOXES AND INCREASE YOUR PRIZES!

DOUBLE YOUR BONUSES!

ONE or MORE

CAN ACTIVATE THE BONUS!

DOUBLE THE EXCITEMENT AND PRIZES WITH 2 SETS OF REELS IN THIS BONUS

LINK!

GET EXTRA LIVES TO KEEP PLAYING!

ONE OR MORE

CAN ACTIVATE THE BONUS!

EXTEND YOUR **BONUS LINK** THANKS TO

3 EXTRA LIVES!

IN FU FROG THERE'S NOT JUST A MEGA, THERE'S A MEGA AND A GRAND MEGA!

MINI AND MINOR JACKPOTS WITH JUST SYMBOL

\$100,000.02

**\$75.00** 

EXTRASPIN

- 49" Ultra HD curved monitor
- Panoramic sign
- 23" LCD topper
  - Compatible with 'SmartDeck'
  - Wireless mobile charger\*
- Smart halo LED
- Unique and easy access to the interior