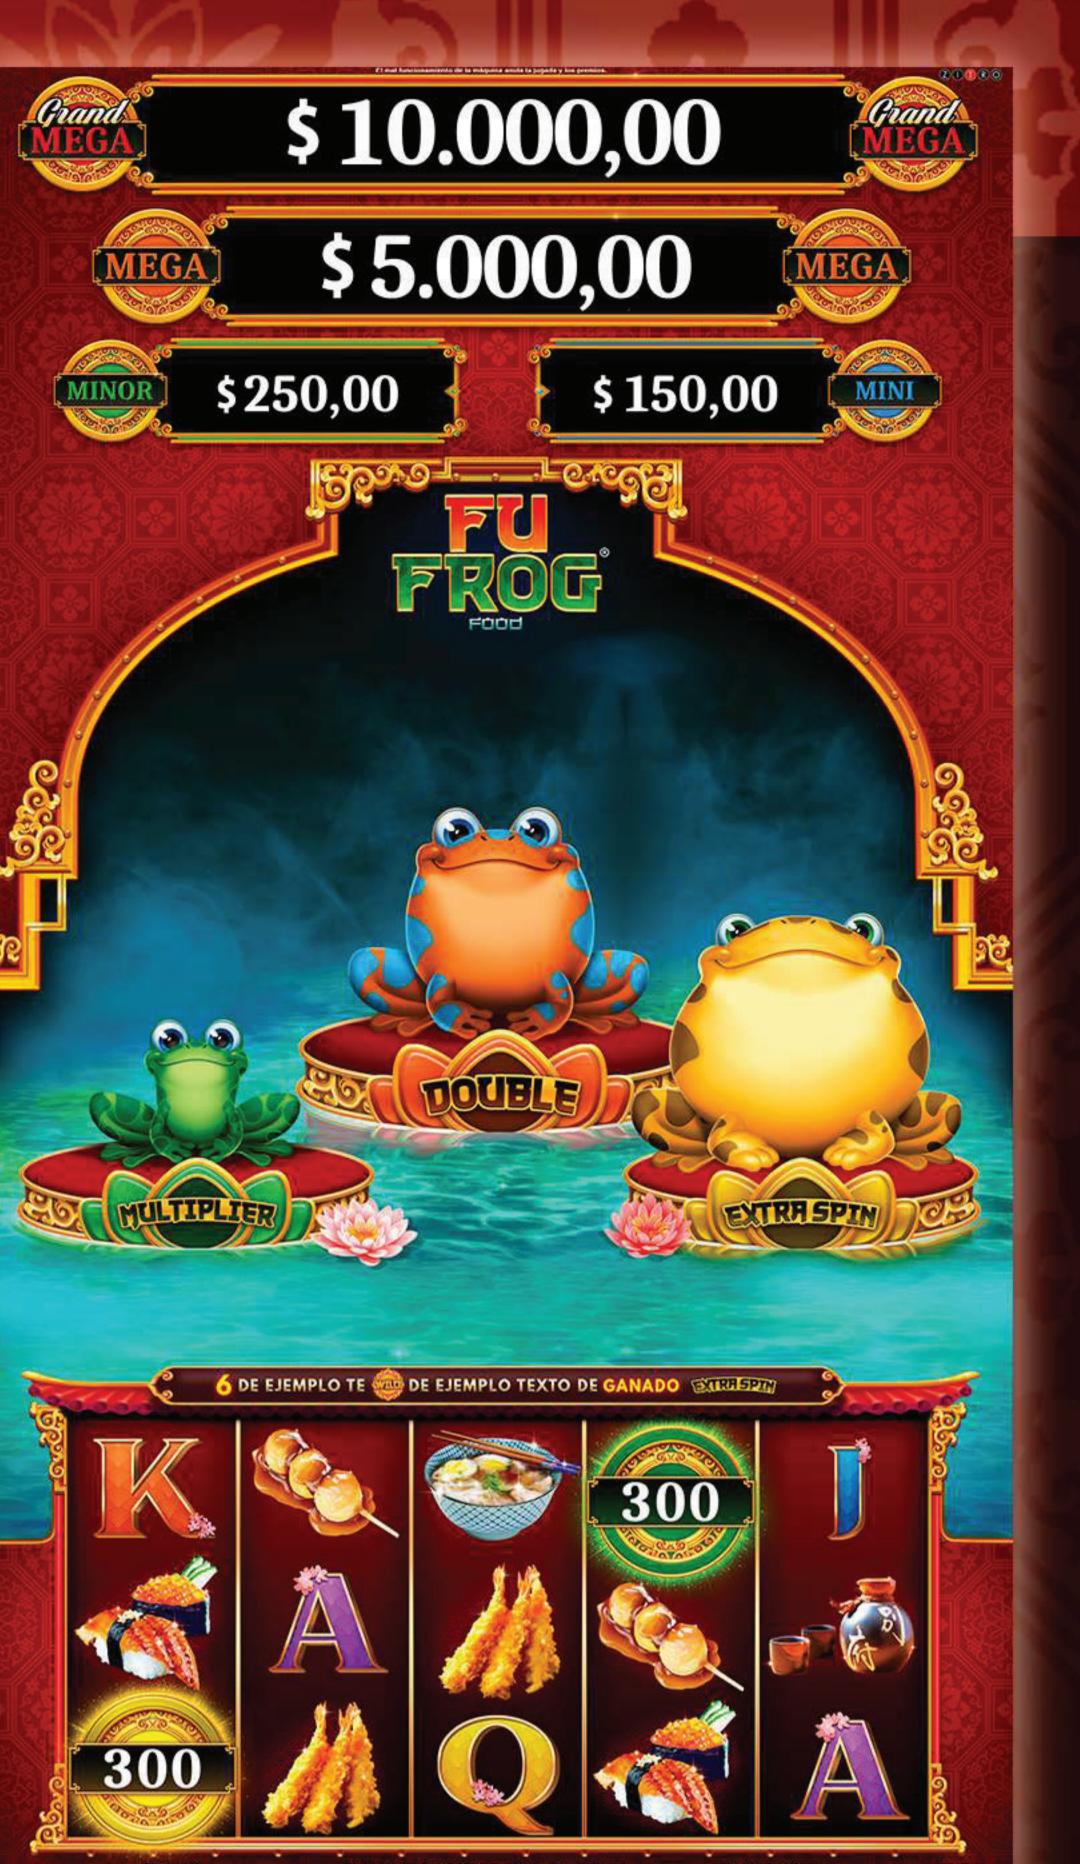

# BASEGAME

- The symbol , which only appears on reels 2, 3 and 4, substitutes for all symbols except in order to obtain a winning combination.
- The symbols , and can randomly activate various Bonus Links.