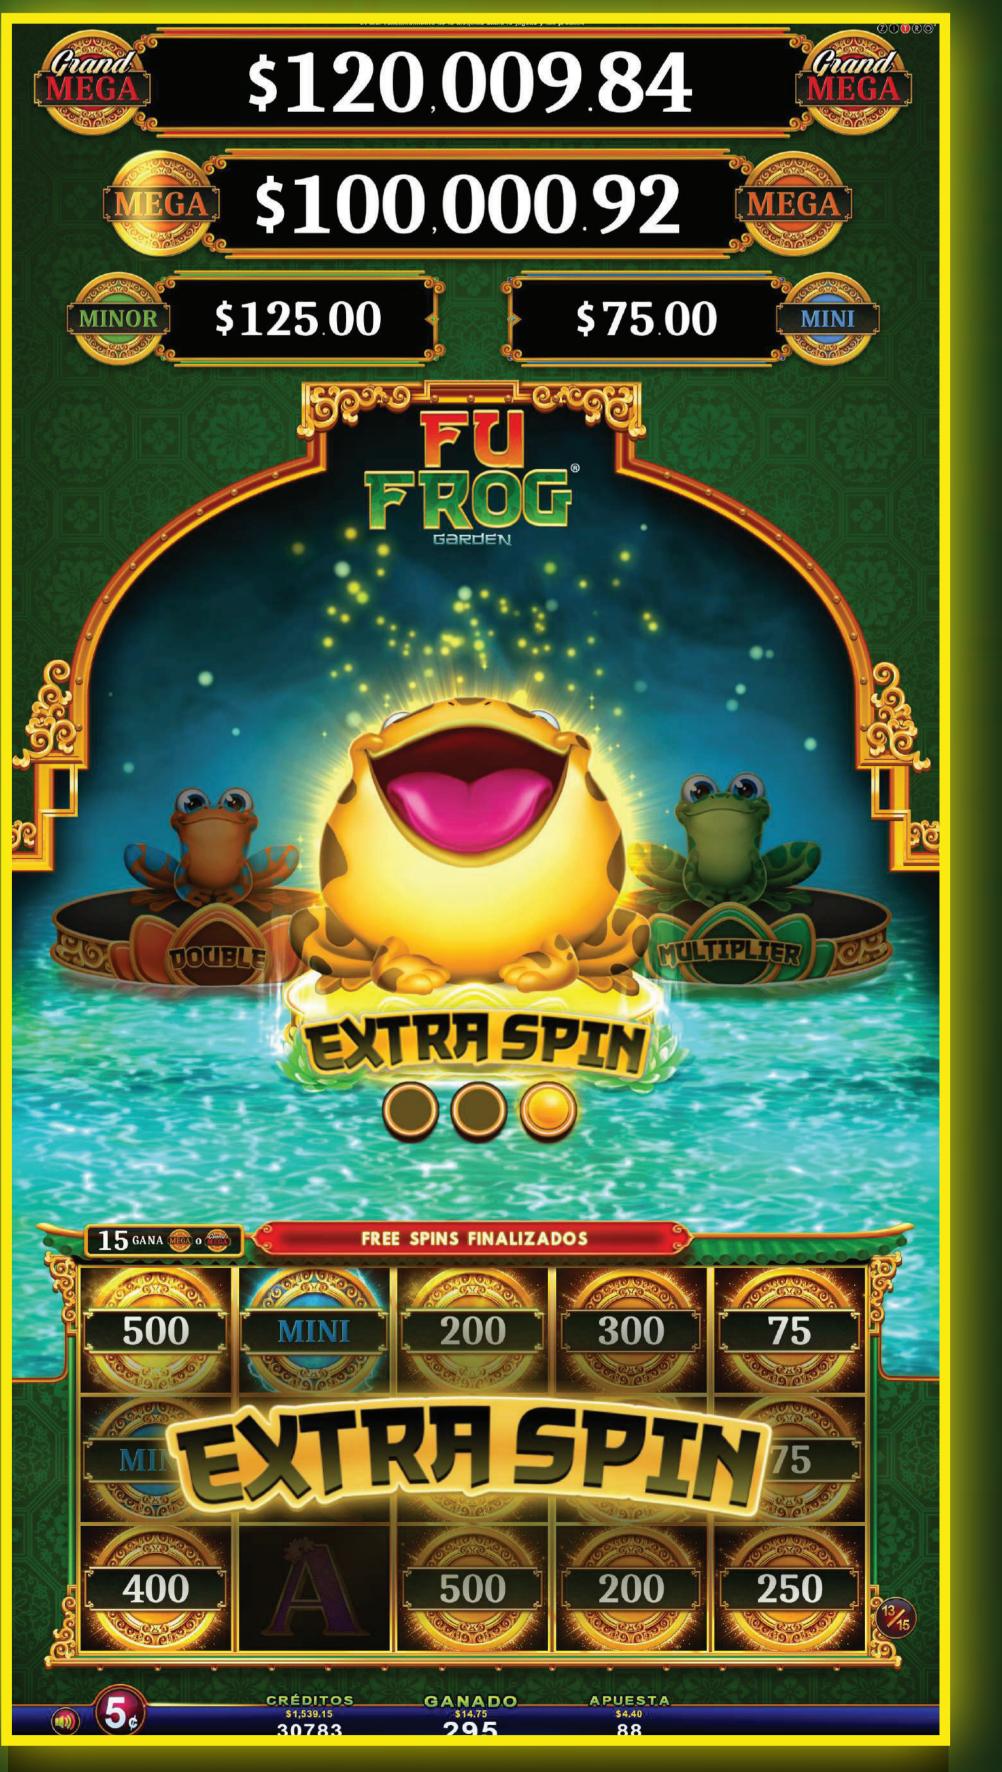

MINI AND MINOR JACKPOTS WITH JUST SYMBOL

# BASEGAME

- The symbol , which only appears on reels 2, 3 and 4, substitutes for all symbols except in order to obtain a winning combination.
- can randomly activate various Bonus Links.

EXTRASPIN

\$120,015.12

# BASEGAME

- The symbol , which only appears on reels 2, 3 and 4, substitutes for all symbols except in order to obtain a winning combination.
- The symbols , and can randomly activate various Bonus Links.

DOUBLE

EXTRASPIN