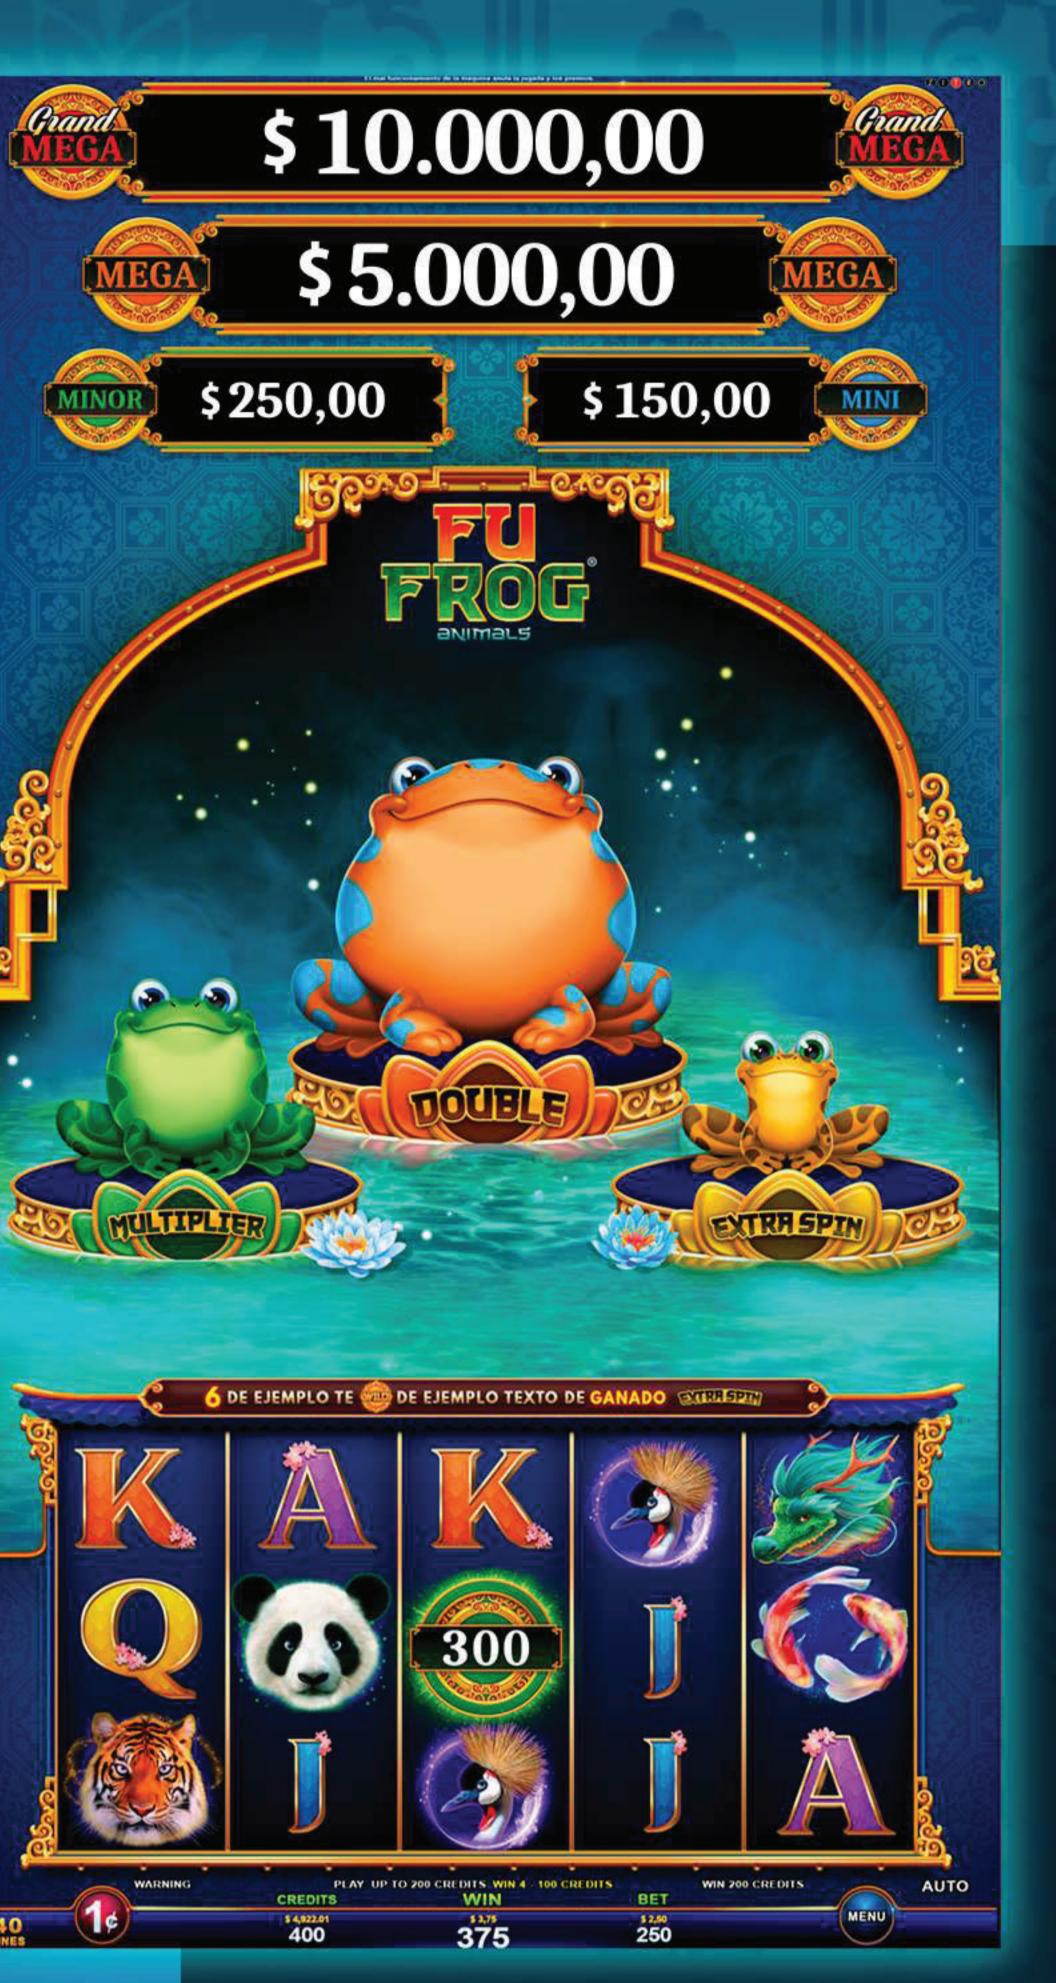

# BASEGAME

- The symbol , which only appears on reels 2, 3 and 4, substitutes for all symbols except in order to obtain a winning combination.
- can randomly activate various Bonus Links.

EXTRASPIN

\$120,015.12

# BASEGAME

- The symbol , which only appears on reels 2, 3 and 4, substitutes for all symbols except in order to obtain a winning combination.
- The symbols , and can randomly activate various Bonus Links.

# BASEGAME

- The symbol , which only appears on reels 2, 3 and 4, substitutes for all symbols except in order to obtain a winning combination. and
- can randomly activate various Bonus Links.

\$120,014.99

# BASEGAME

- , which only appears on reels The symbol 2, 3 and 4, substitutes for all symbols except in order to obtain a winning combination.
  - can randomly activate various Bonus Links.

\$120,014.51