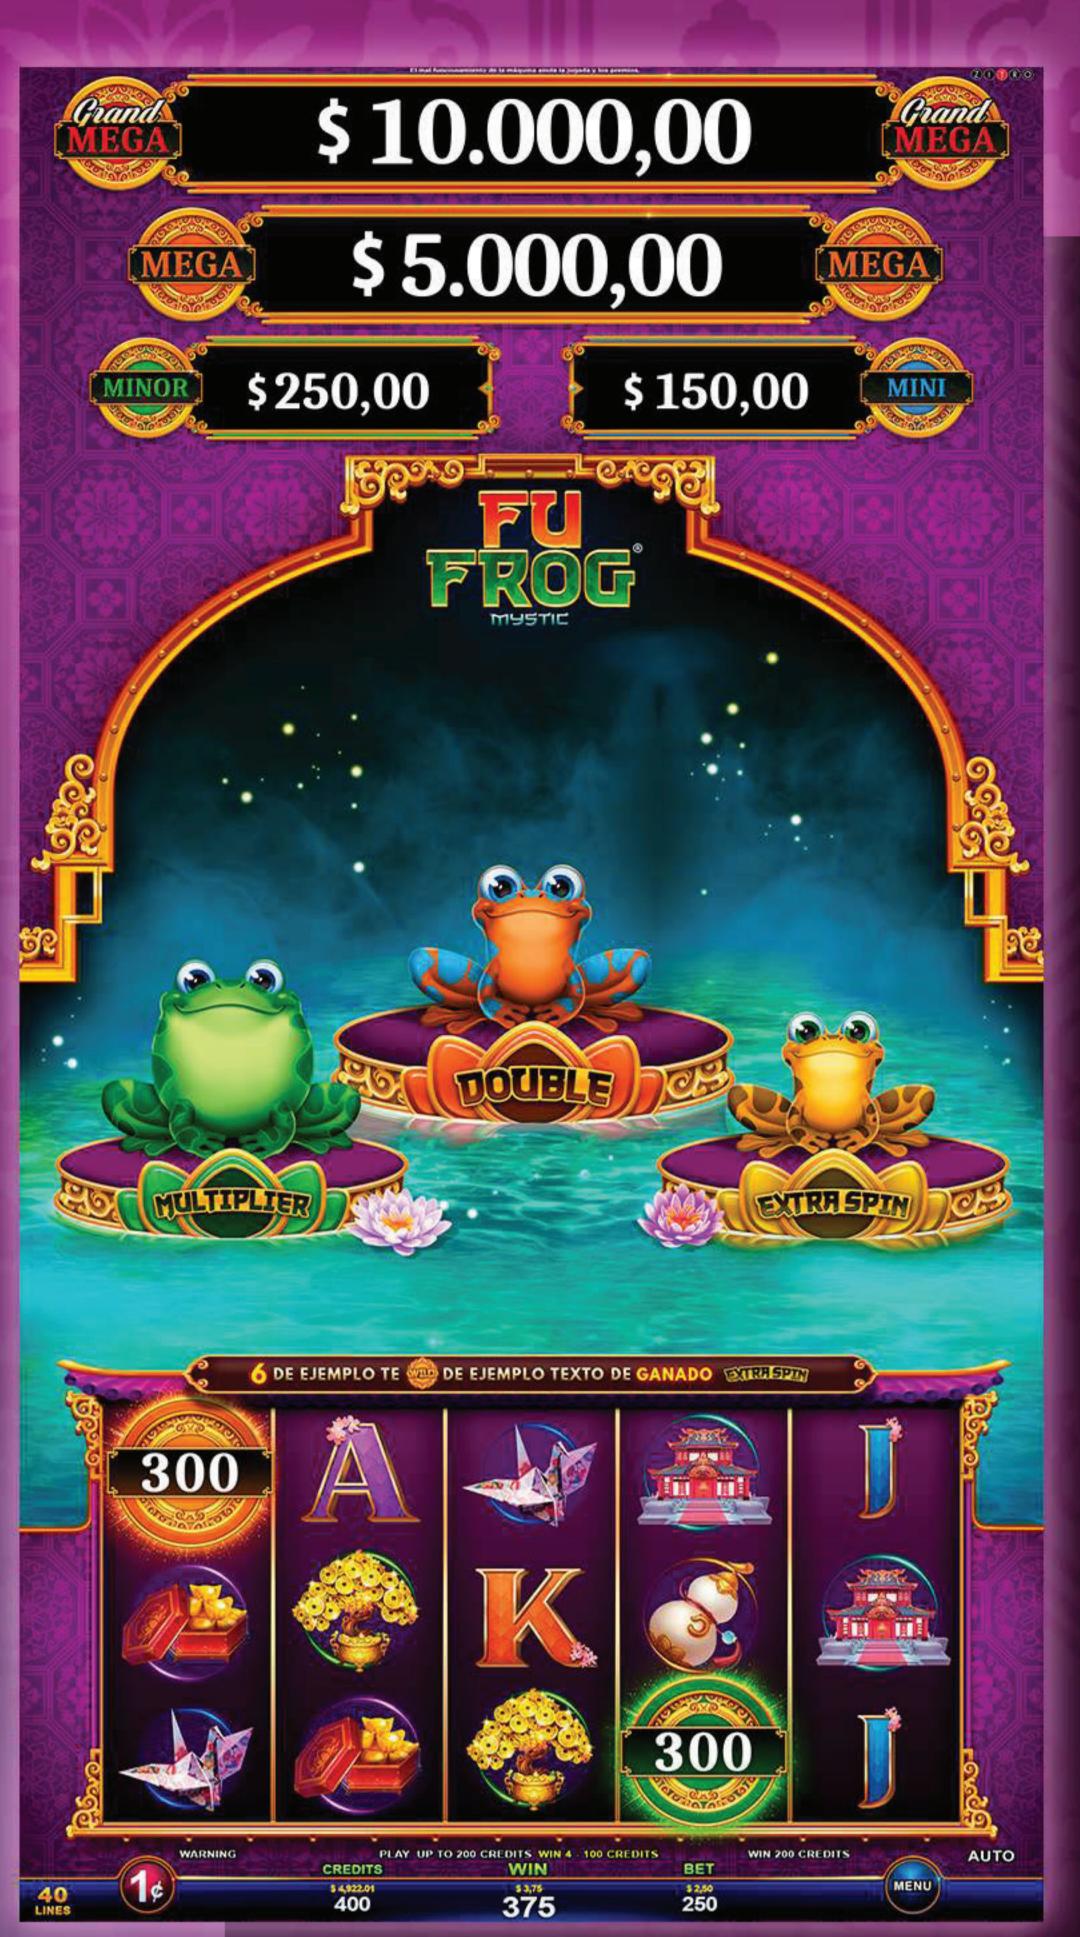

# BASEGAME

- The symbol , which only appears on reels 2, 3 and 4, substitutes for all symbols except in order to obtain a winning combination. and
- can randomly activate various Bonus Links.

\$120,014.99

\$100,000.01

\$75.00

EXTRASPIN

# BASEGAME

- , which only appears on reels The symbol 2, 3 and 4, substitutes for all symbols except in order to obtain a winning combination.
  - can randomly activate various Bonus Links.

\$120,014.51