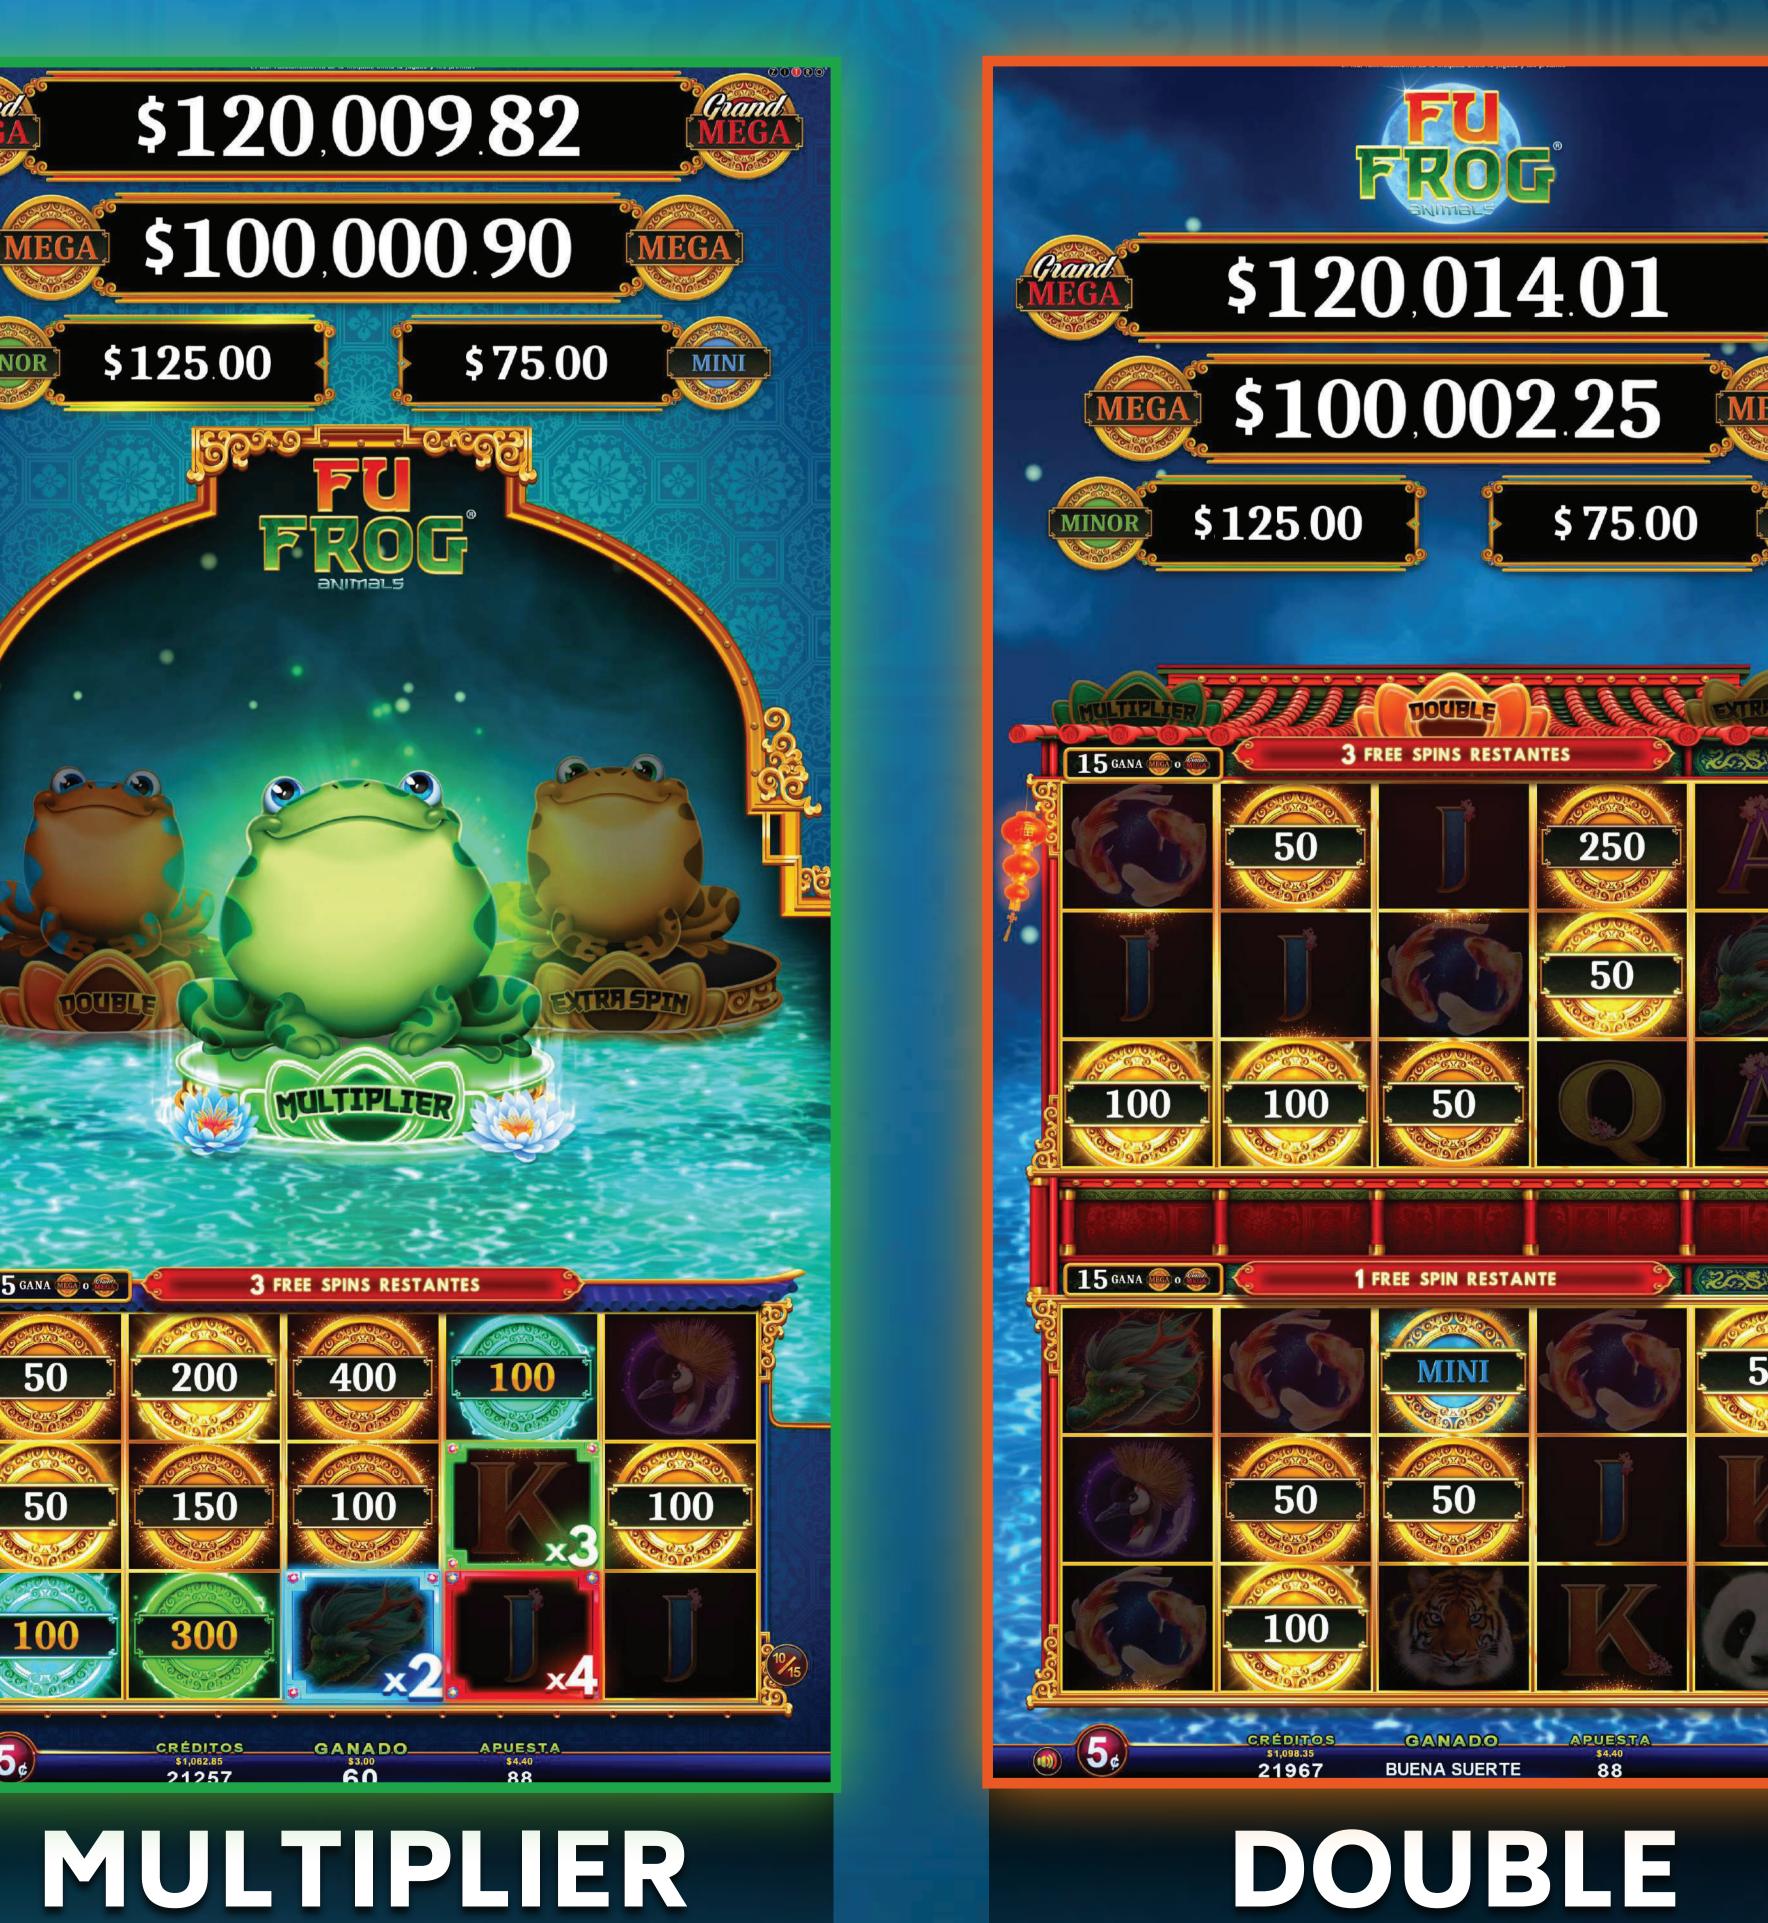

# FEED THE MOST GLUTTONOUS FROGS AND WIN WITH

MULTIPLY YOUR WINNINGS!

CAN ACTIVATE THE BONUS!

GET A LINK SYMBOL IN ONE OF THE 3 MULTIPLIER BOXES AND INCREASE YOUR PRIZES!

DOUBLE YOUR BONUSES!

ONE or MORE

CAN ACTIVATE THE BONUS!

DOUBLE THE EXCITEMENT AND PRIZES WITH 2 SETS OF REELS IN THIS BONUS

LINK!

GET EXTRA LIVES TO KEEP PLAYING!

ONE OR MORE

CAN ACTIVATE THE BONUS!

EXTEND YOUR **BONUS LINK** THANKS TO

3 EXTRA LIVES!

IN FU FROG THERE'S NOT JUST A MEGA, THERE'S A MEGA AND A GRAND MEGA!

DOUBLE

EXTRASPIN