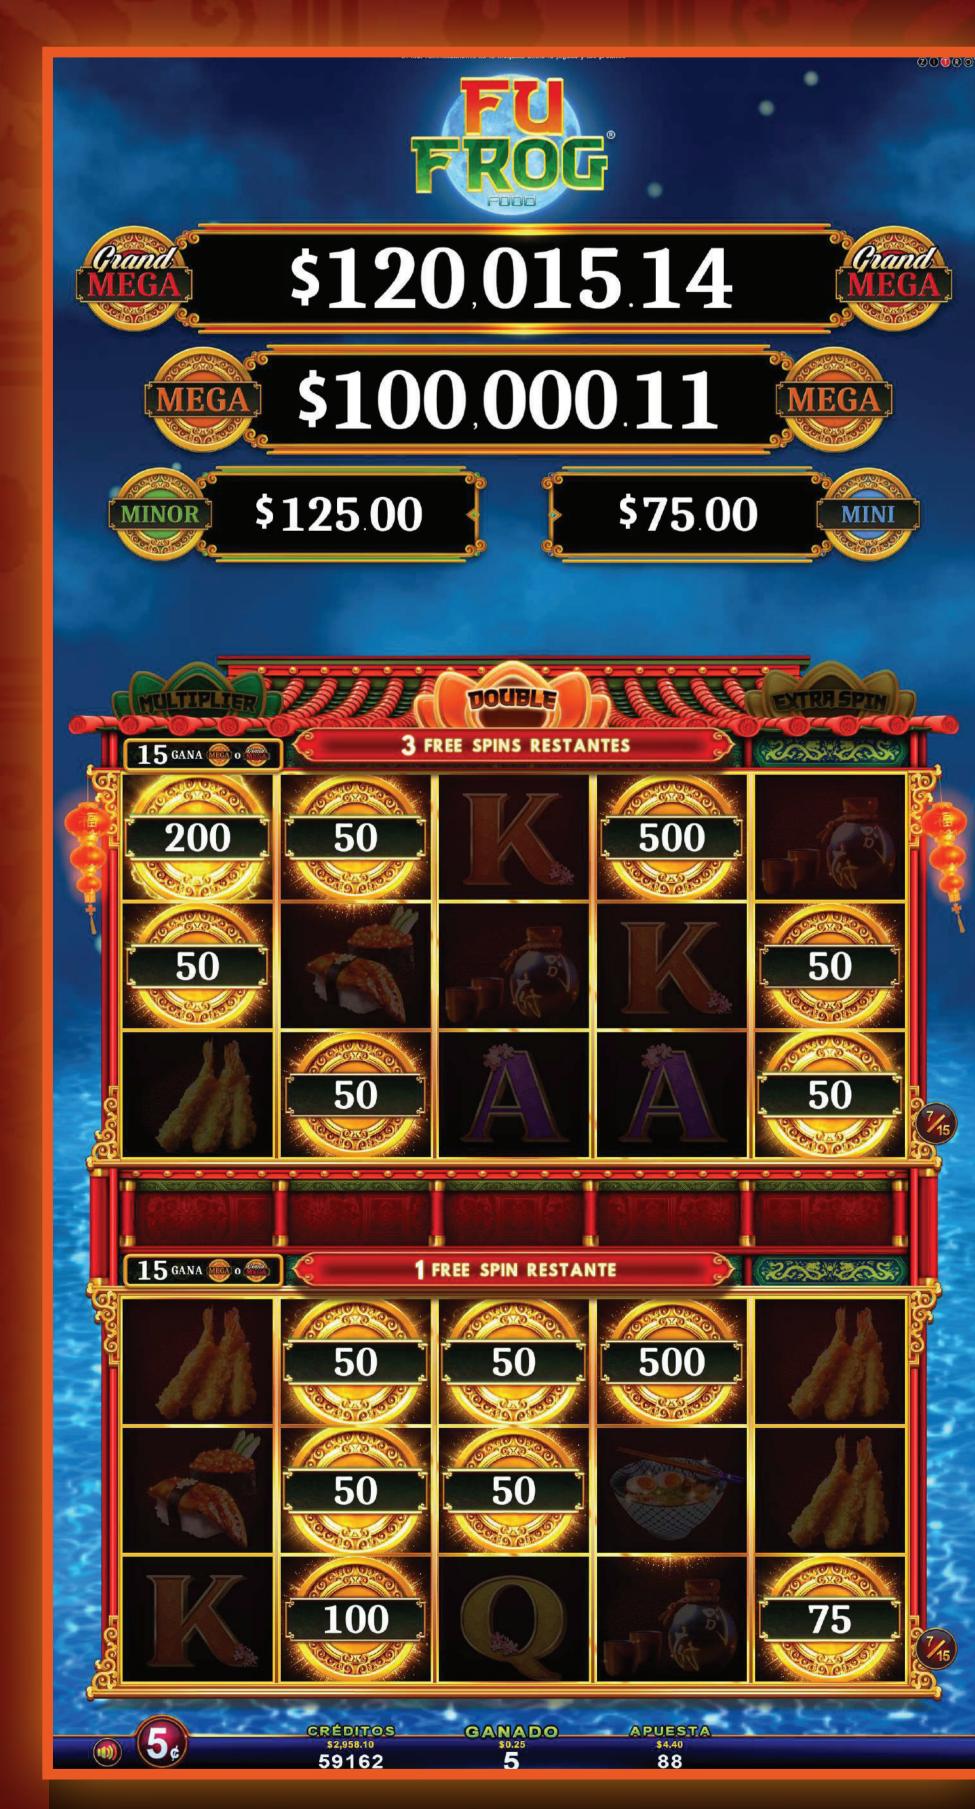

# BASEGAME

- The symbol , which only appears on reels 2, 3 and 4, substitutes for all symbols except in order to obtain a winning combination. and
- can randomly activate various Bonus Links.

\$120,014.99

\$100,000.01

\$75.00

EXTRASPIN