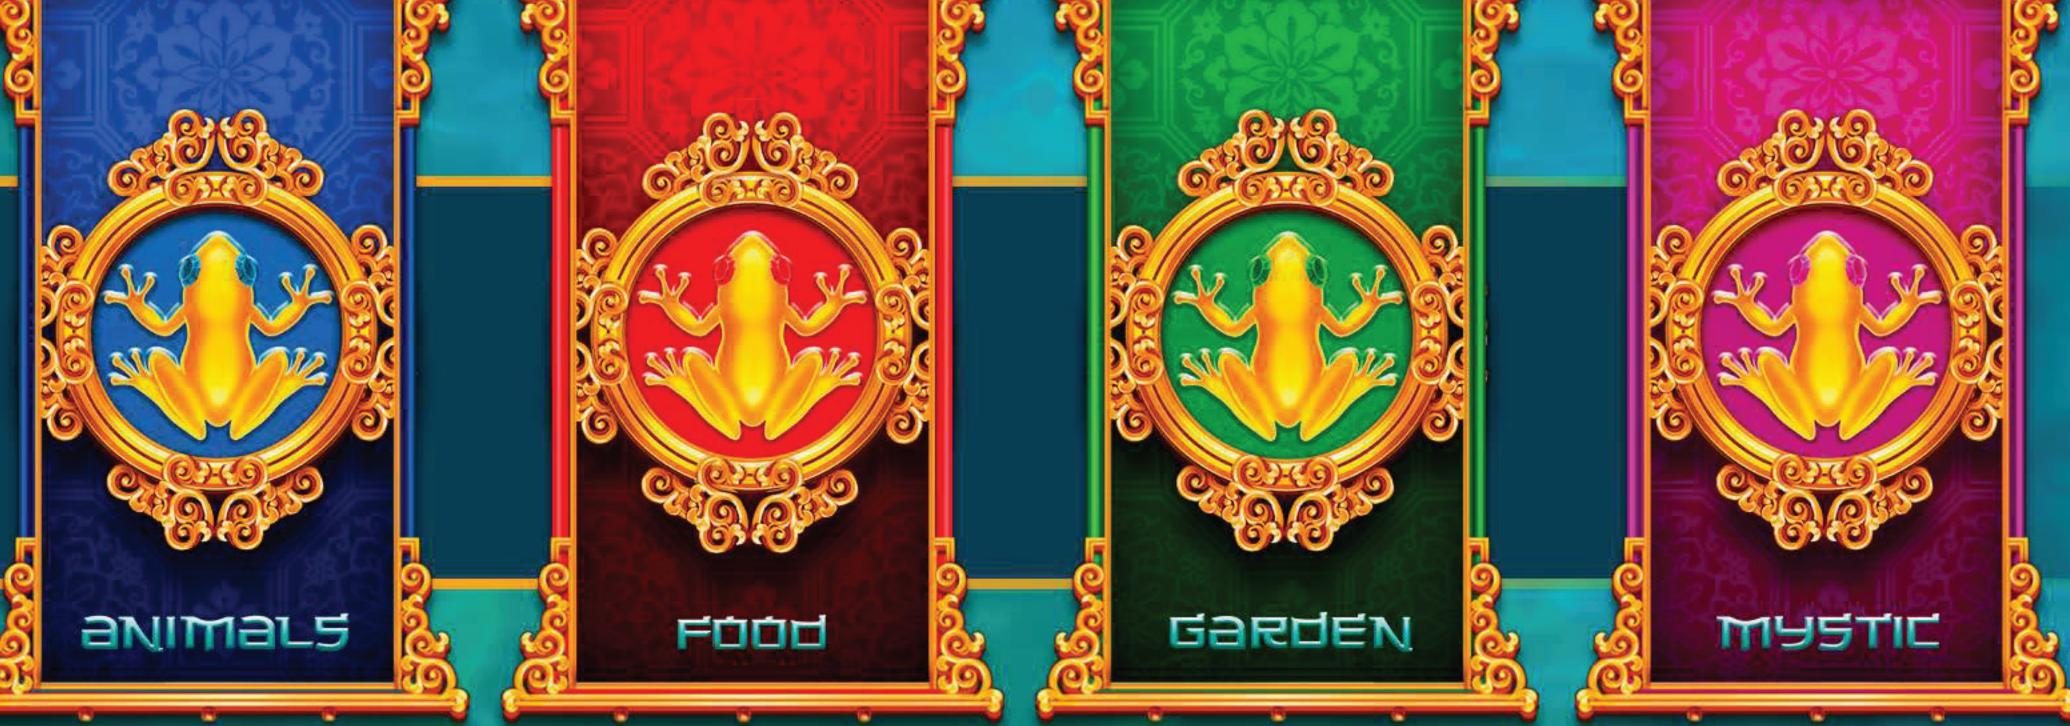

# FEED THE MOST GLUTTONOUS FROGS AND WIN WITH







MULTIPLY YOUR WINNINGS!



CAN ACTIVATE THE BONUS!

GET A LINK SYMBOL IN ONE OF THE 3 MULTIPLIER BOXES AND INCREASE YOUR PRIZES!









DOUBLE YOUR BONUSES!

ONE or MORE

CAN ACTIVATE THE BONUS!

DOUBLE THE EXCITEMENT AND PRIZES WITH 2 SETS OF REELS IN THIS BONUS

LINK!



GET EXTRA LIVES TO KEEP PLAYING!

ONE OR MORE



CAN ACTIVATE THE BONUS!

EXTEND YOUR **BONUS LINK** THANKS TO

3 EXTRA LIVES!



IN FU FROG THERE'S NOT JUST A MEGA, THERE'S A MEGA AND A GRAND MEGA!









MINI AND MINOR JACKPOTS WITH JUST SYMBOL





# BASEGAME

- The symbol , which only appears on reels 2, 3 and 4, substitutes for all symbols except in order to obtain a winning combination.
- can randomly activate various Bonus Links.







EXTRASPIN





\$120,015.12

\$100,000.10

# BASEGAME

- The symbol , which only appears on reels 2, 3 and 4, substitutes for all symbols except in order to obtain a winning combination.
- The symbols , and can randomly activate various Bonus Links.



DOUBLE



EXTRASPIN





# BASEGAME

- The symbol , which only appears on reels 2, 3 and 4, substitutes for all symbols except in order to obtain a winning combination. and
- can randomly activate various Bonus Links.

\$120,014.99

\$100,000.01

\$75.00







EXTRASPIN





# BASEGAME

- , which on