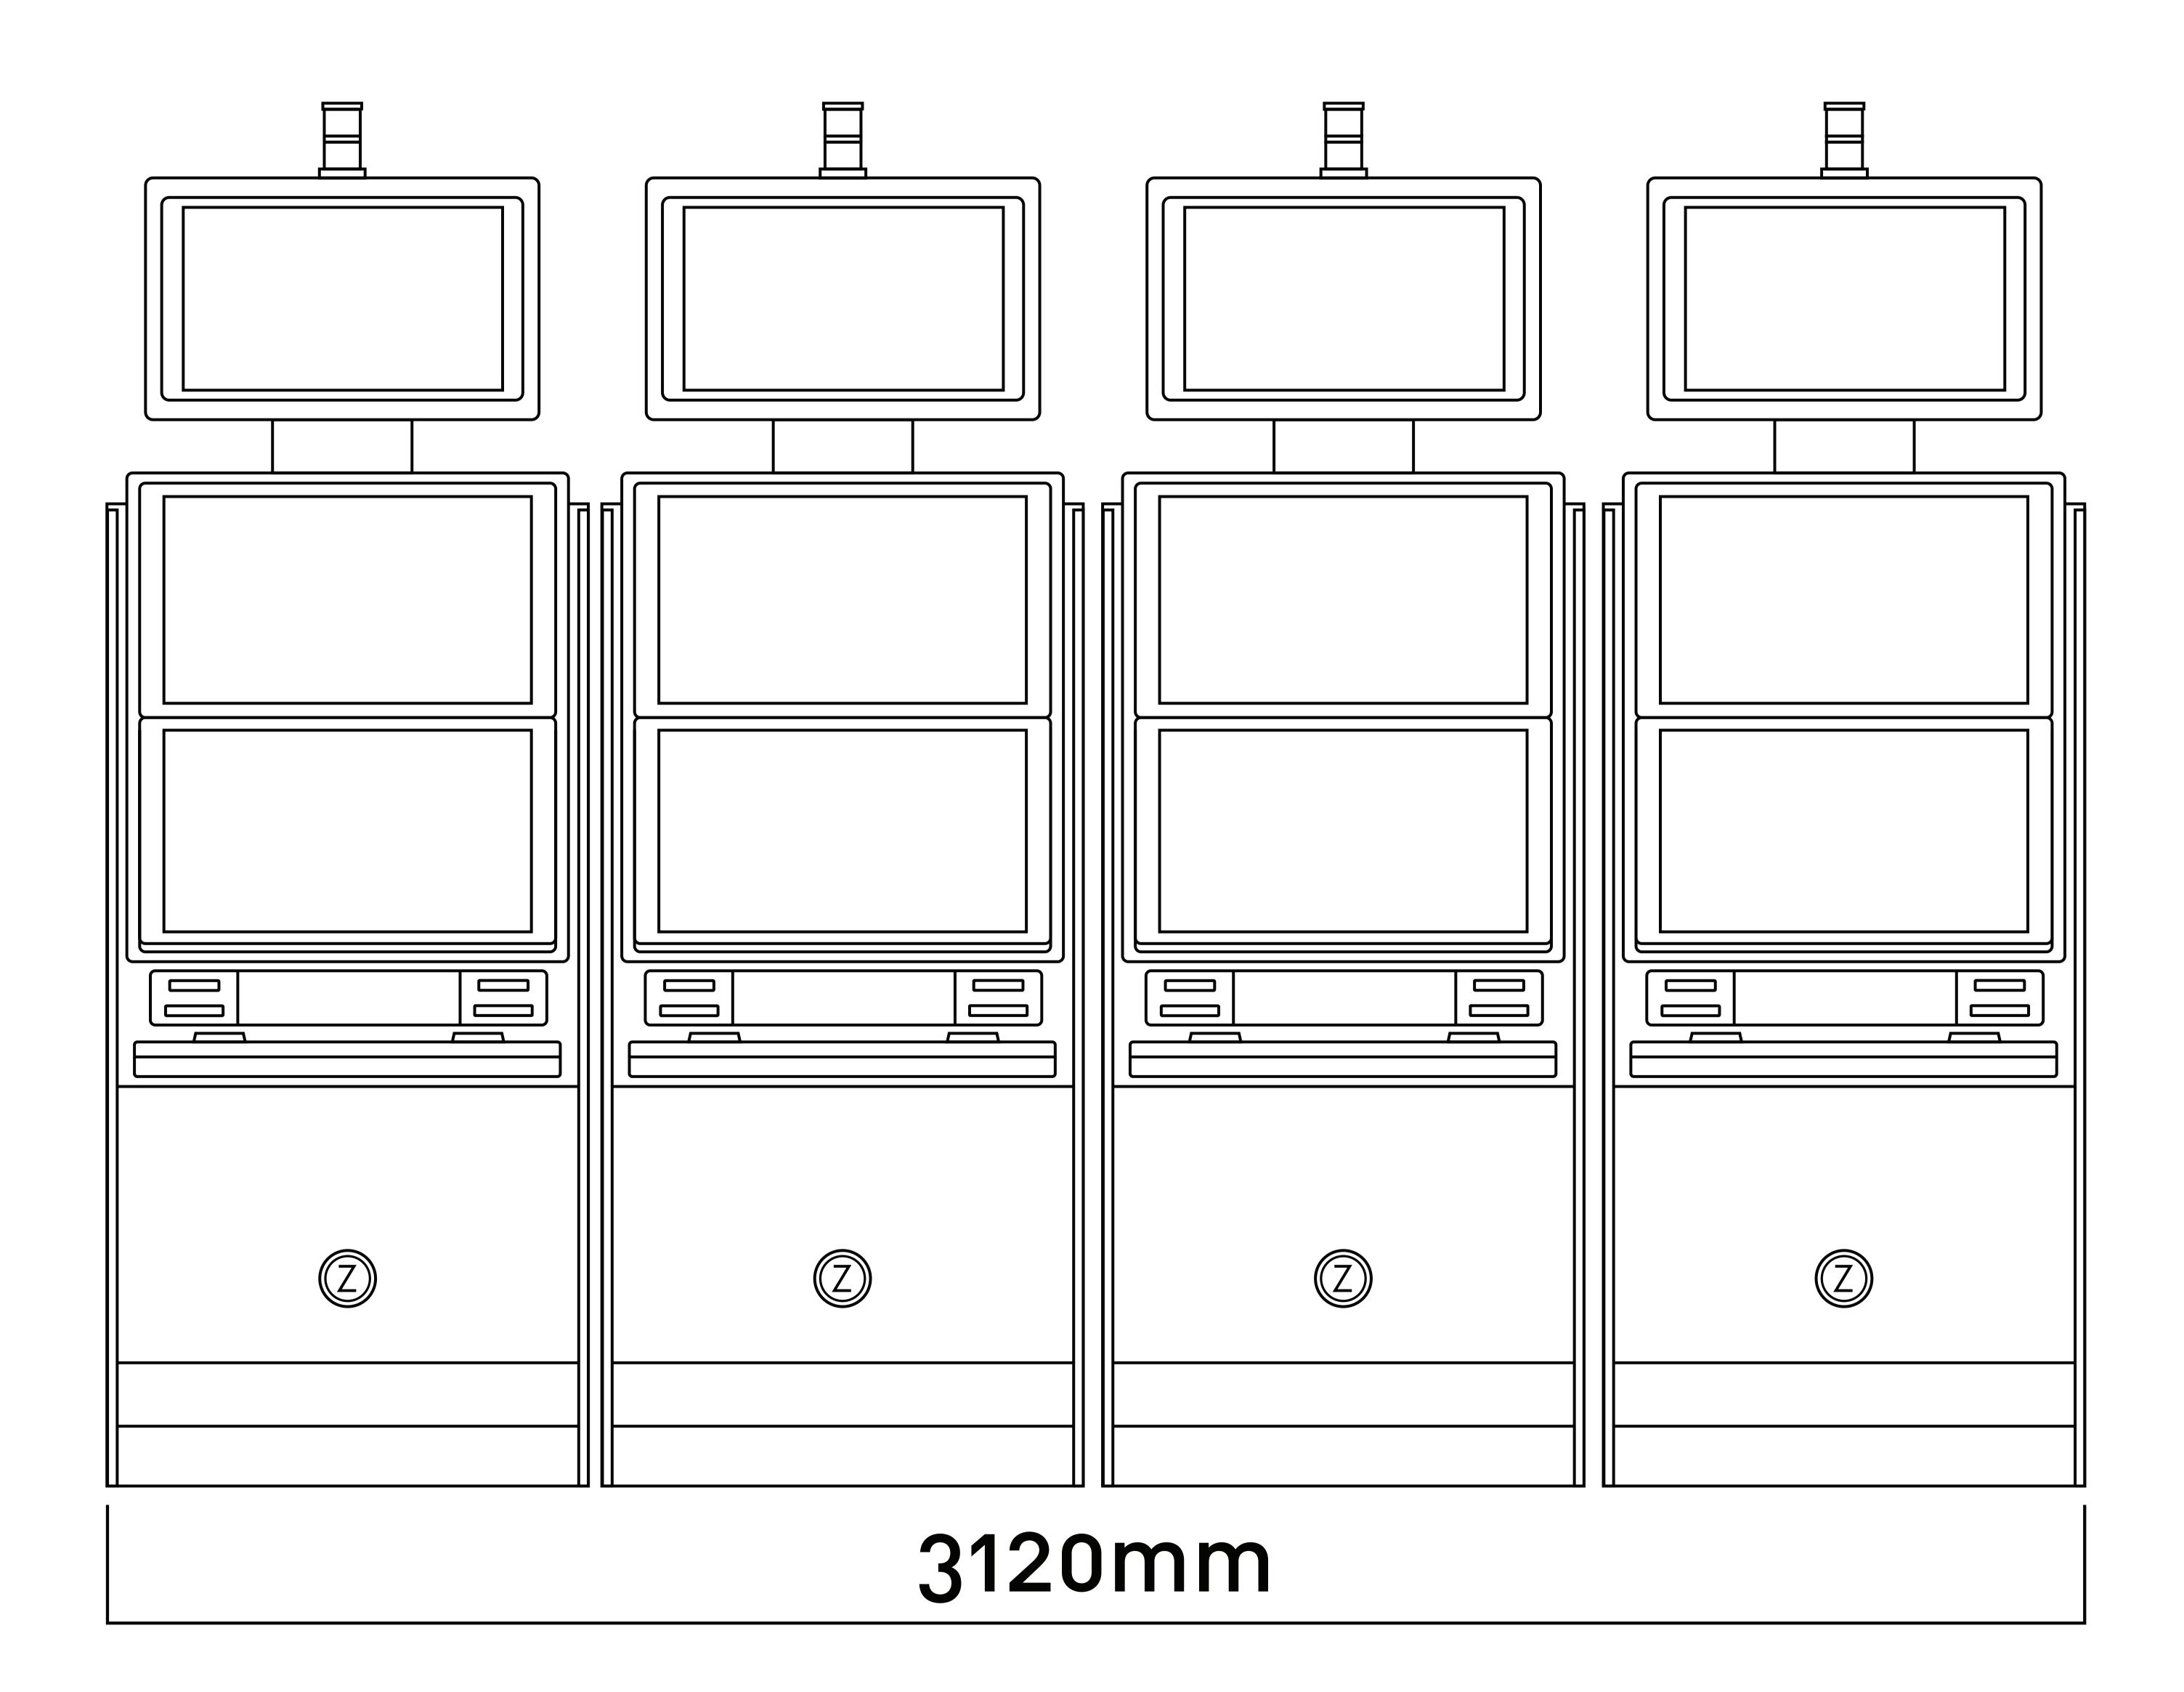

## - 2x27" Full HD LCD's

- Panoramic sign
- Compatible with 'SmartDeck'
- Wireless mobile charger\*
- Smart halo LED
- 23" LCD topper
- Unique and easy access to the interior

\*Available for SmartDeck FullGlass