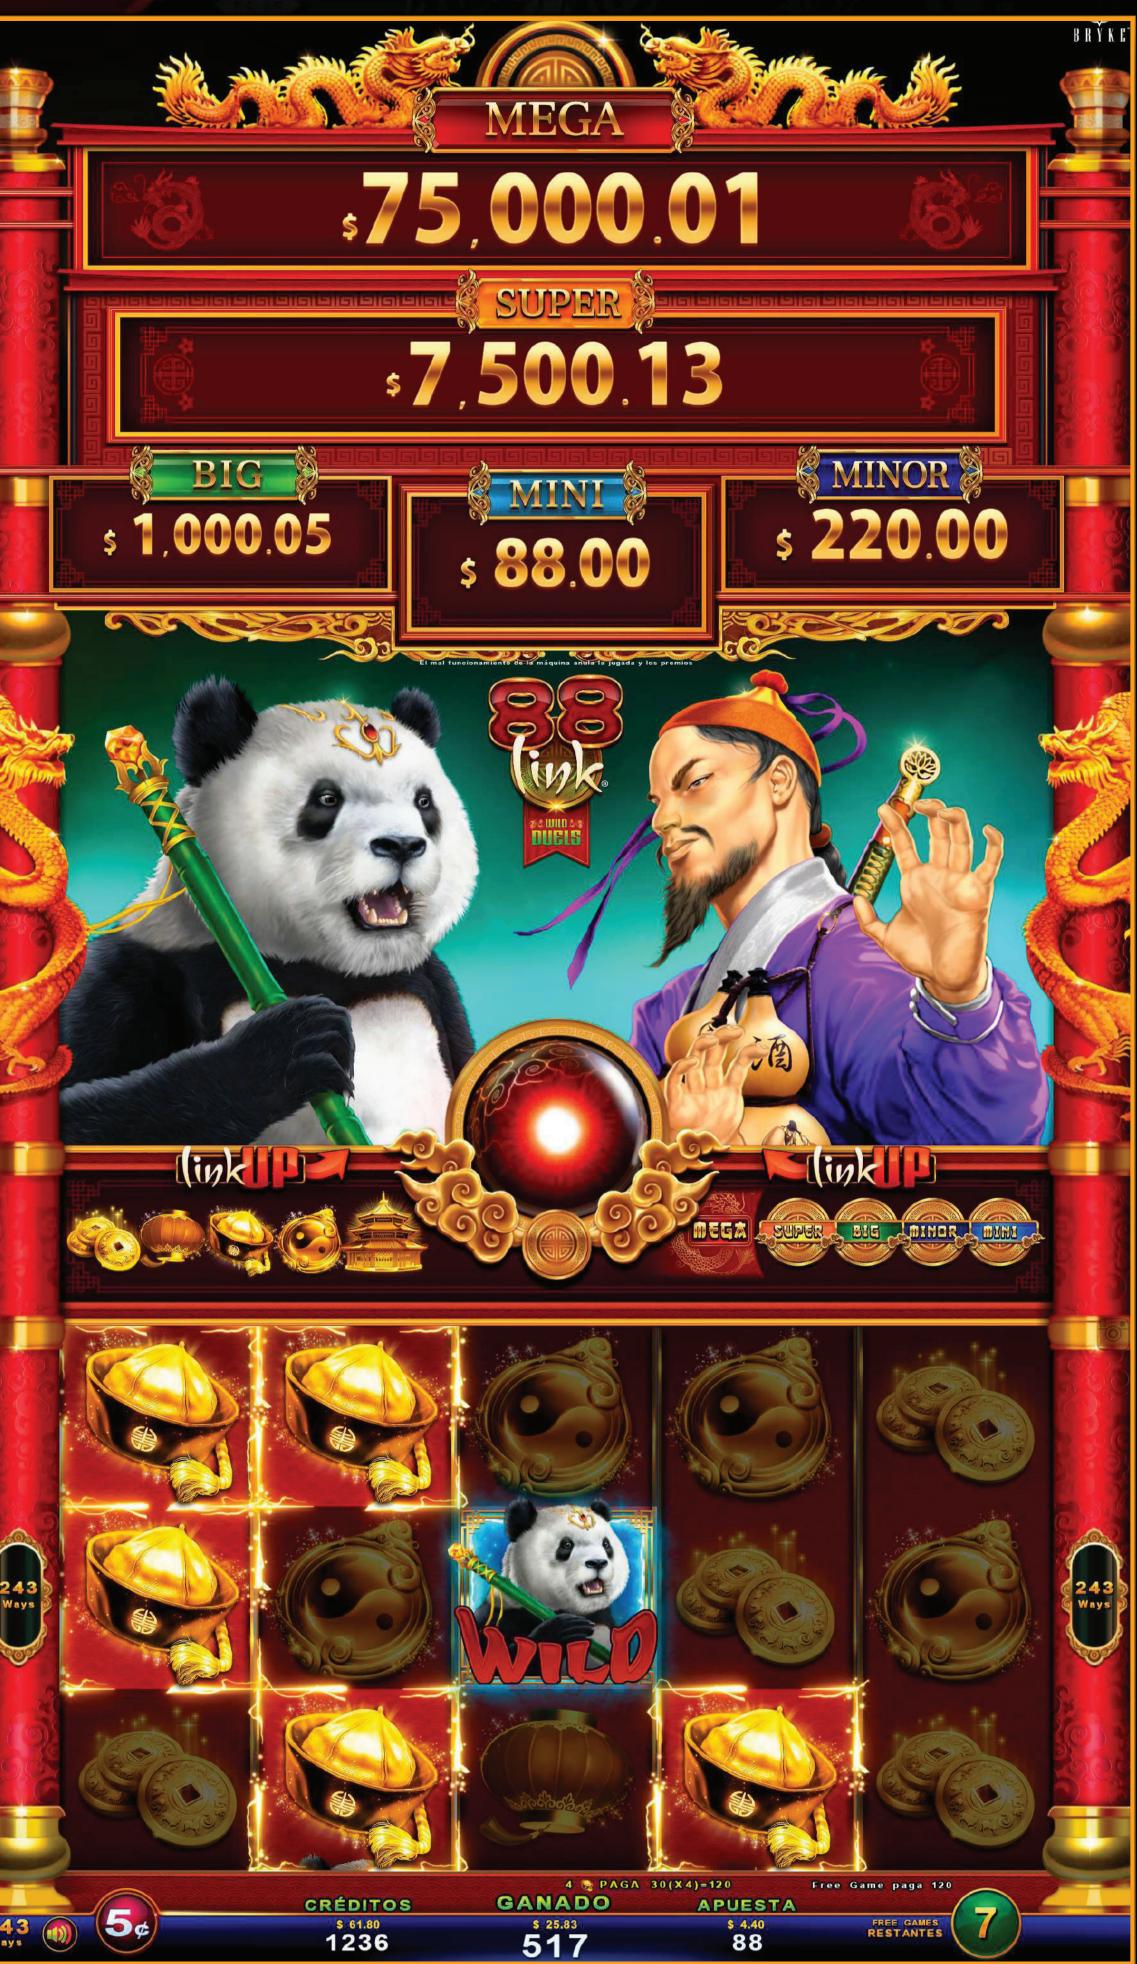

#### BASE GAME

- The Wild figures with substitute all symbols, except for and Link symbols, in prize games.
- By getting 3 or more in any position you will get 8 Free Games.

- 10 games will be played automatically, you can get additional Free Games by getting 23.
- · During Free Games, the figures A, K, Q and J will not appear, thus increasing the chances of winning bigger prizes.

#### BASE GAME

- The Wild figures substitute all symbols, except for and Link symbols, in prize games.
- By getting 3 or more in any position you will get 8 Free Games.

- 8 games will be played automatically, you can get additional Free Games by getting x3.
- When the wild symbol appears on reel 3, if it wins, it extends to all positions on the reel and multiplies the prize x2. This figure substitutes for all symbols except the and the link symbols.

- The Wild figures substitute all symbols, except for and Link symbols, in prize games.
- By getting 3 or more in any position you will get 8 Free Games.

- 10 games will be played automatically, you can get additional Free Games by getting x3.
- During Free Games, the figures A, K, Q and J will not appear, thus increasing the chances of winning bigger prizes.