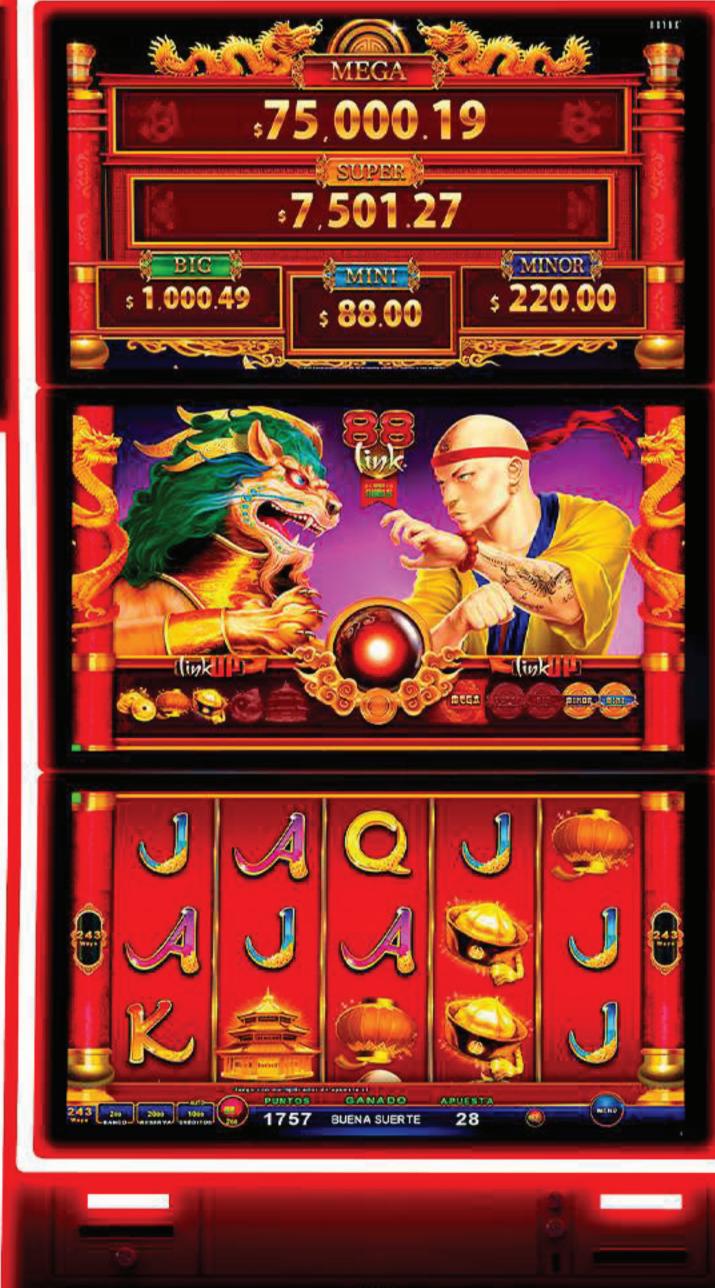

#### ZITRO'S NEW MULTI-GAME WITH 4 GAMES AND 4 LEVELS OF JACKPOT.

# PROVEN PERFORMANCE GAME

MULTIWAY GAME MECHANIC COMBINED WITH A FASCINATING BONUS LINK!

INCREASE PRIZES AND ITS VALUES WITH "LINK UP" AND TURN UP THE EXCITEMENT!

WATCH AS THE ENERGY BALL CHARGES UP WITH ENERGY TO TAKE YOU TO THE BONUS!

MULTIWAY GAME MECHANIC

#### BASE GAME

- The Wild figures with substitute all symbols, except for and Link symbols, in prize games.
- By getting 3 or more in any position you will get 8 Free Games.

- 10 games will be played automatically, you can get additional Free Games by getting 23.
- · During Free Games, the figures A, K, Q and J will not appear, thus increasing the chances of winning bigger prizes.

#### BASE GAME

- The Wild figures substitute all symbols, except for and Link symbols, in prize games.
- By getting 3 or more in any position you will get 8 Free Games.

- 8 games will be played automatically, you can get additional Free Games by getting x3.
- When the wild symbol appears on reel 3, if it wins, it extends to all positions on the reel and multiplies the prize x2. This figure substitutes for all symbols except the and the link symbols.

- The Wild figures substitute all symbols, except for and Link symbols, in prize games.
- By getting 3 or more in any position you will get 8 Free Games.

- 10 games will be played automatically, you can get additional Free Games by getting x3.
- During Free Games, the figures A, K, Q and J will not appear, thus increasing the chances of winning bigger prizes.

\$75,000.15

\$7,501.05