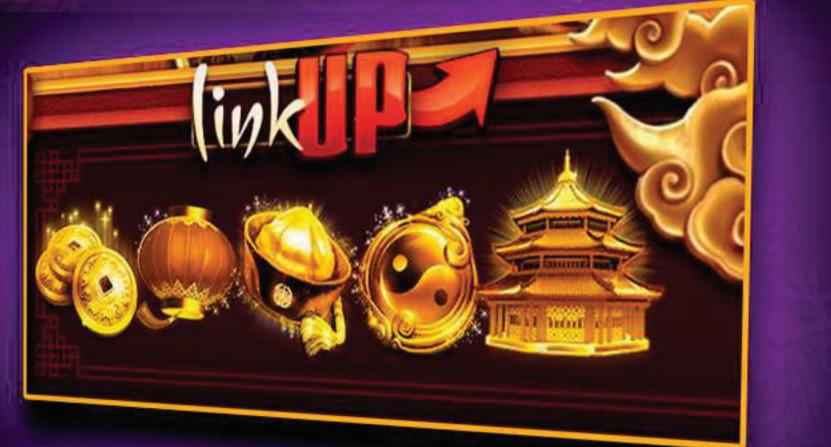

# PROVEN PERFORMANCE GAME

MULTIWAY GAME MECHANIC COMBINED WITH A FASCINATING BONUS LINK!

INCREASE PRIZES AND ITS VALUES WITH "LINK UP" AND TURN UP THE EXCITEMENT!

WATCH AS THE ENERGY BALL CHARGES UP WITH ENERGY TO TAKE YOU TO THE BONUS!