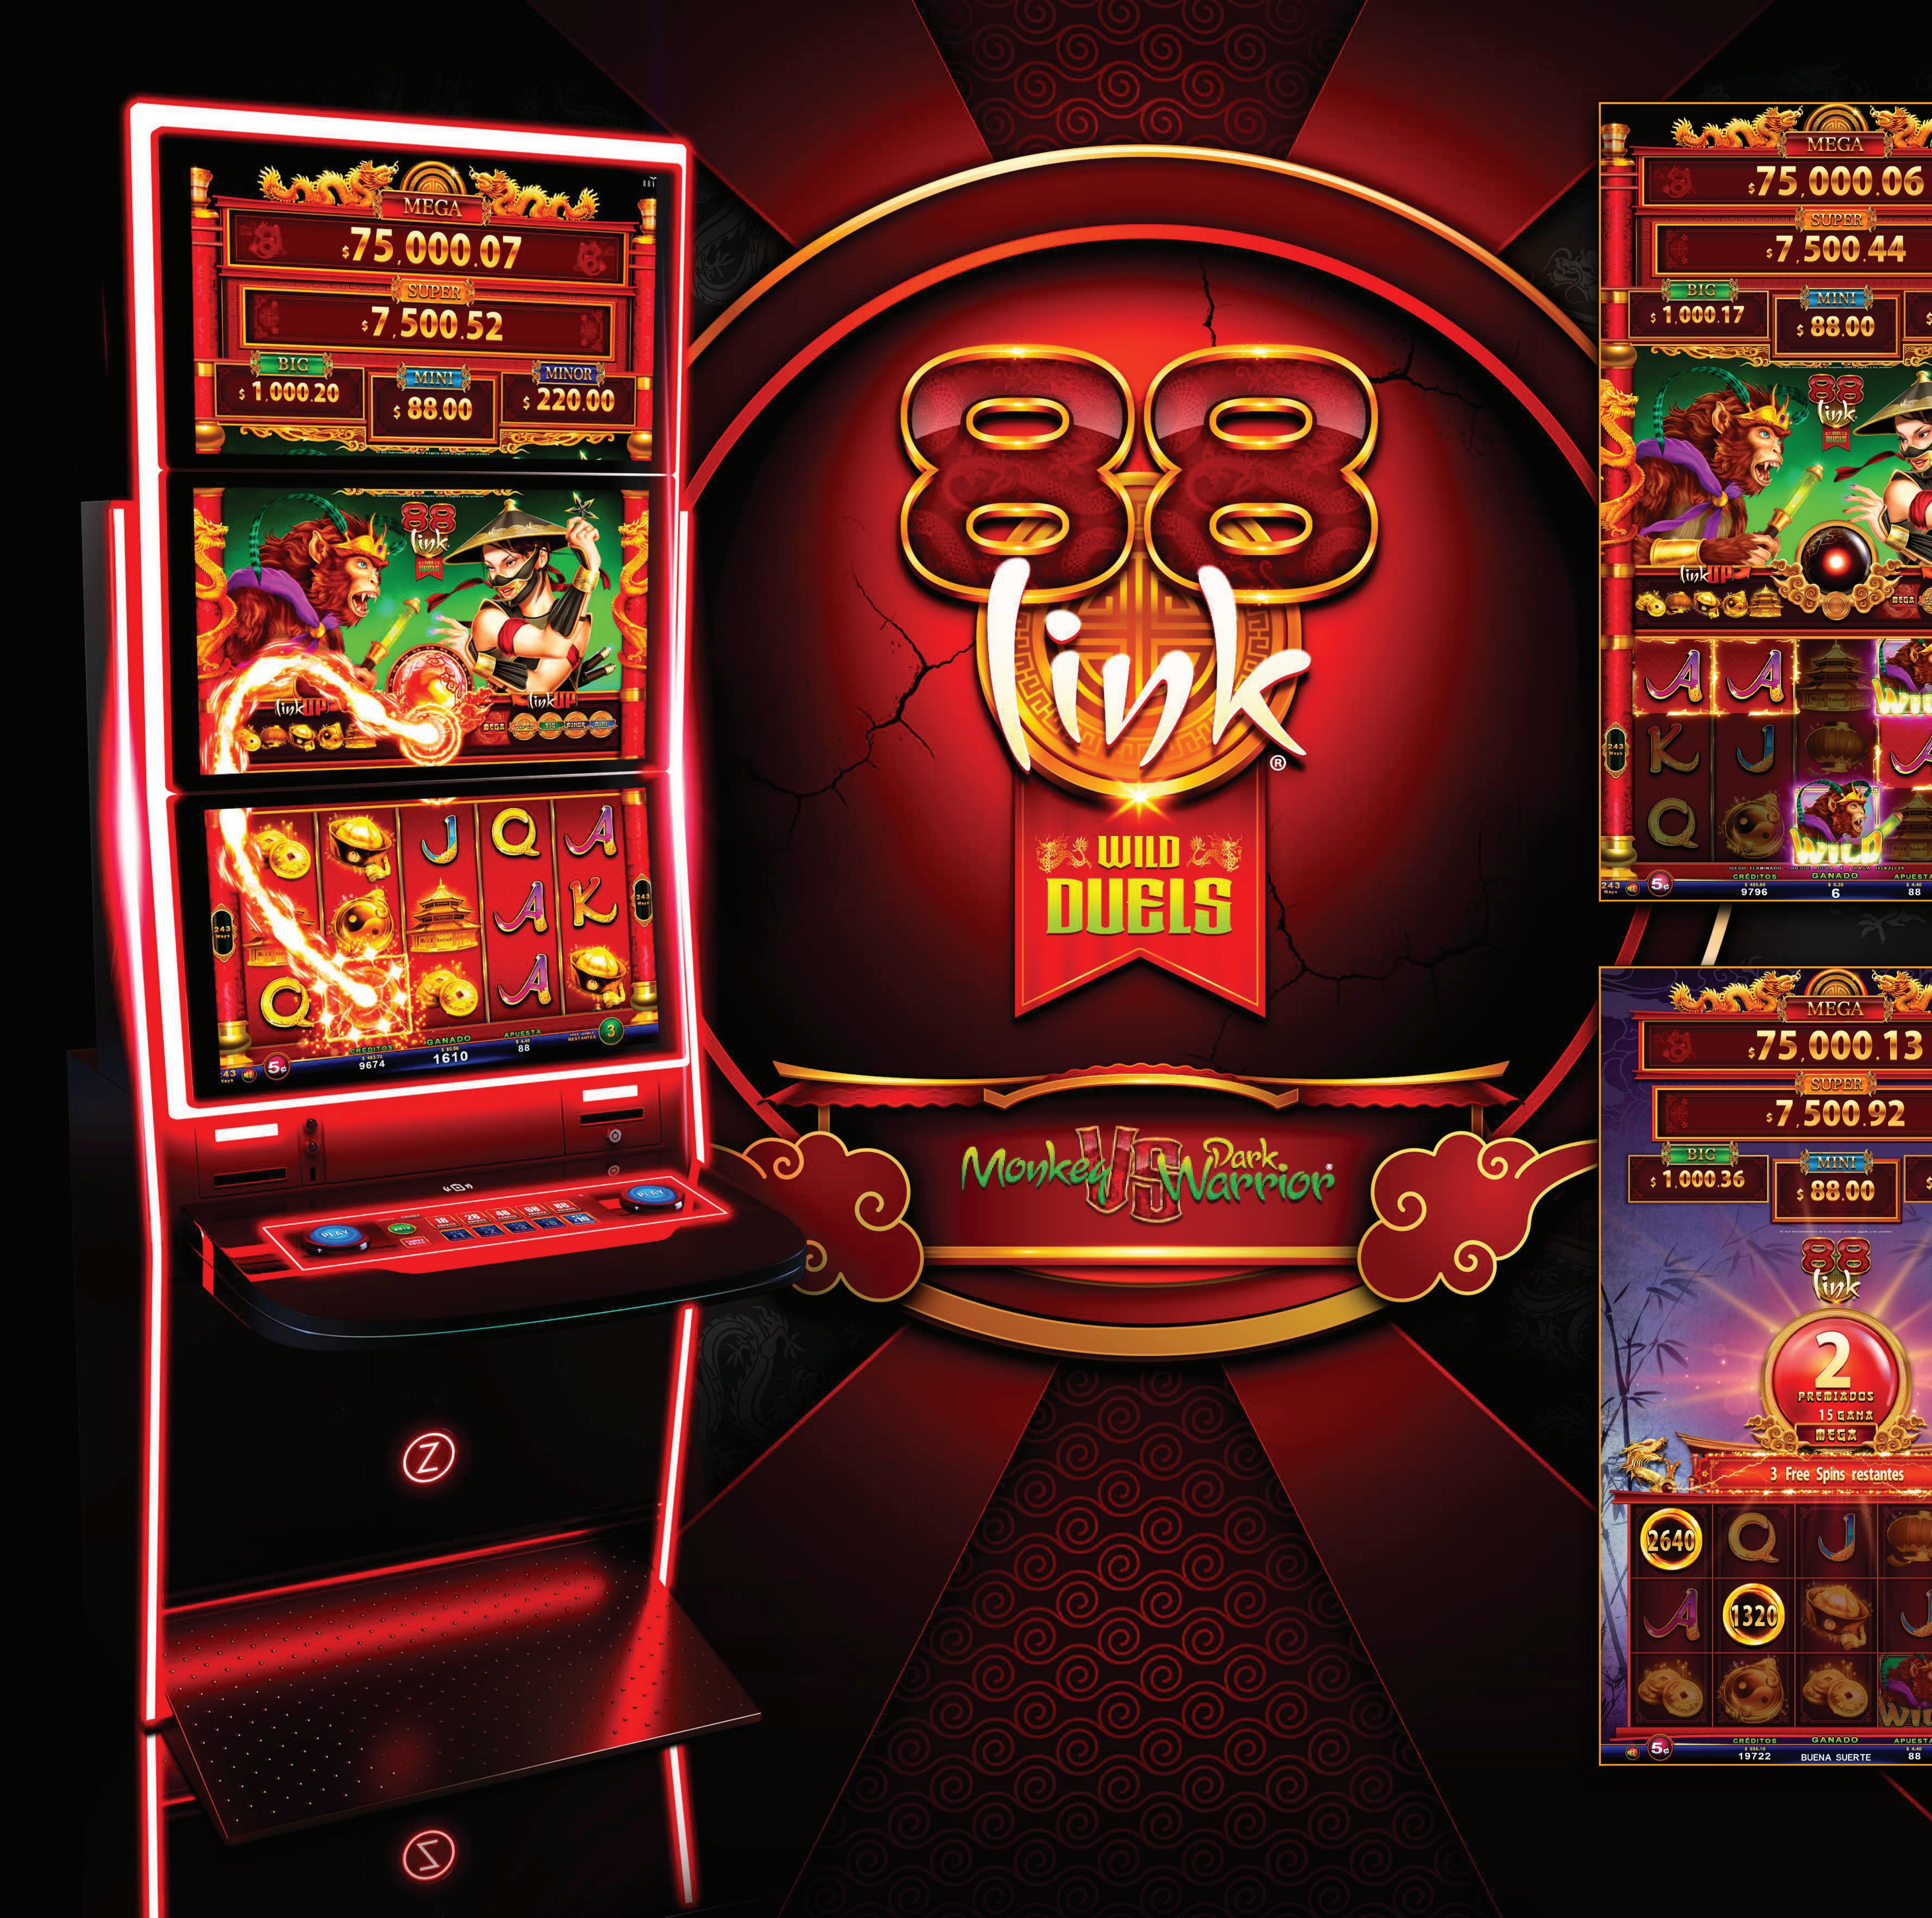

#### ZITRO'S NEW MULTI-GAME WITH 4 GAMES AND 4 LEVELS OF JACKPOT.

# PROVEN PERFORMANCE GAME

MULTIWAY GAME MECHANIC COMBINED WITH A FASCINATING BONUS LINK!

INCREASE PRIZES AND ITS VALUES WITH "LINK UP" AND TURN UP THE EXCITEMENT!

WATCH AS THE ENERGY BALL CHARGES UP WITH ENERGY TO TAKE YOU TO THE BONUS!

MULTIWAY GAME MECHANIC

#### BASE GAME

- The Wild figures with substitute all symbols, except for and Link symbols, in prize games.
- By getting 3 or more in any position you will get 8 Free Games.

- 10 games will be played automatically, you can get additional Free Games by getting 23.
- · During Free Games, the figures A, K, Q and J will not appear, thus increasing the chances of winning bigger prizes.

#### BASE GAME

- The Wild figures substitute all symbols, except for and Link symbols, in prize games.
- By getting 3 or more in any position you will get 8 Free Games.

- 8 games will be played automatically, you can get additional Free Games by getting x3.
- When the wild symbol appears on reel 3, if it wins, it extends to all positions on the reel and multiplies the prize x2. This figure substitutes for all symbols except the and the link symbols.

- The Wild figures substitute all symbols, except for and Link symbols, in prize games.
- By getting 3 or more in any position you will get 8 Free Games.

- 10 games will be played automatically, you can get additional Free Games by getting x3.
- During Free Games, the figures A, K, Q and J will not appear, thus increasing the chances of winning bigger prizes.

\$75,000.15

\$7,501.05

- 3x 27" Full HD LCD's
- SyncroScreen
- Compatible with 'SmartDeck'
- Wireless mobile charger\*
- Smart Halo LED
- Unique and easy access to the interior

\*Available for SmartDeck FullGlass

DISTRIBUTED BY IPG INTERNATIONAL WWW.INDO.COM.AU