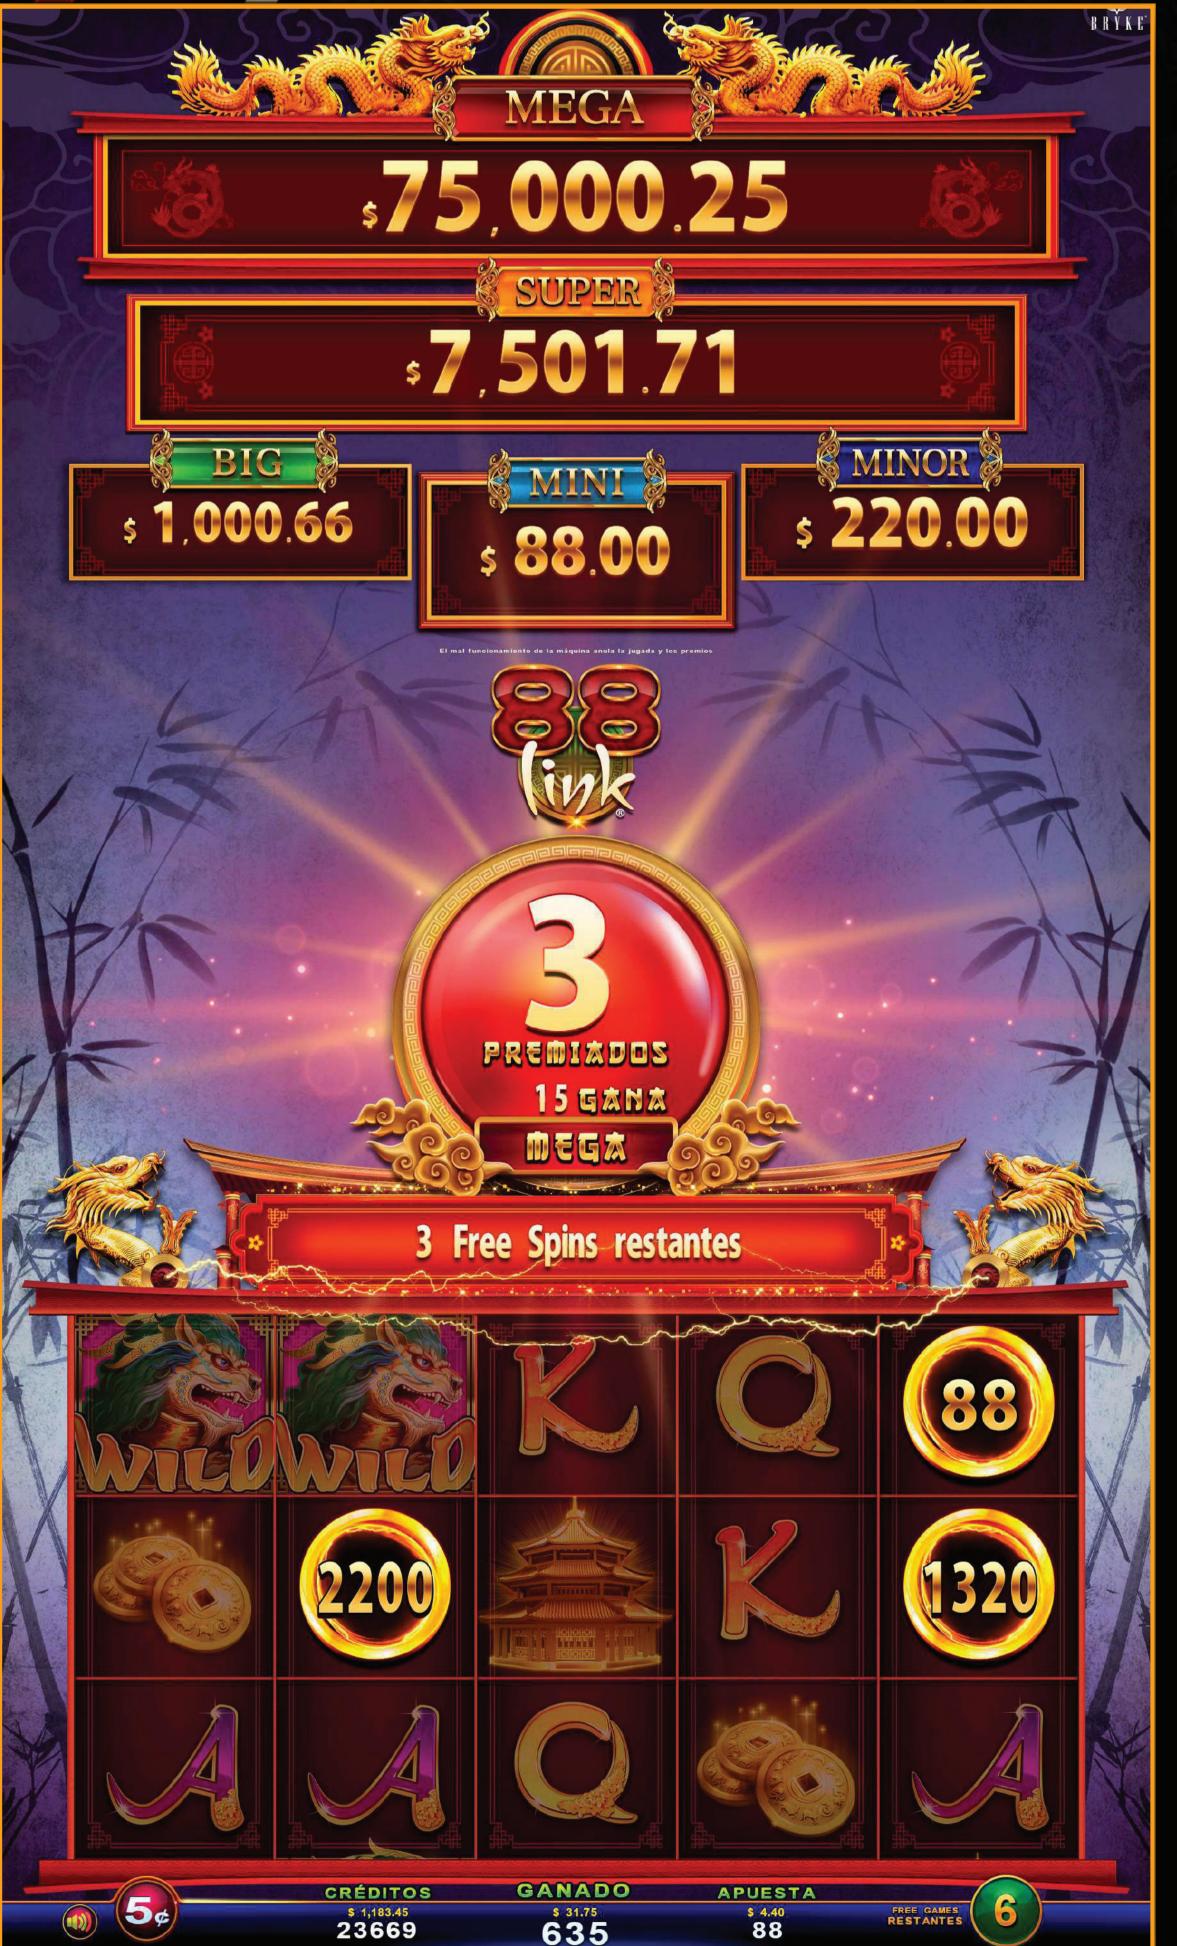

# PROVEN PERFORMANCE GAME

MULTIWAY GAME MECHANIC COMBINED WITH A FASCINATING BONUS LINK!

INCREASE PRIZES AND ITS VALUES WITH "LINK UP" AND TURN UP THE EXCITEMENT!

WATCH AS THE ENERGY BALL CHARGES UP WITH ENERGY TO TAKE YOU TO THE BONUS!

#### BASE GAME

- The Wild figures substitute all symbols, except for and Link symbols, in prize games.
- By getting 3 or more in any position you will get 8 Free Games.

- 8 games will be played automatically, you can get additional Free Games by getting x3.
- When the wild symbol appears on reel 3, if it wins, it extends to all positions on the reel and multiplies the prize x2. This figure substitutes for all symbols except the and the link symbols.