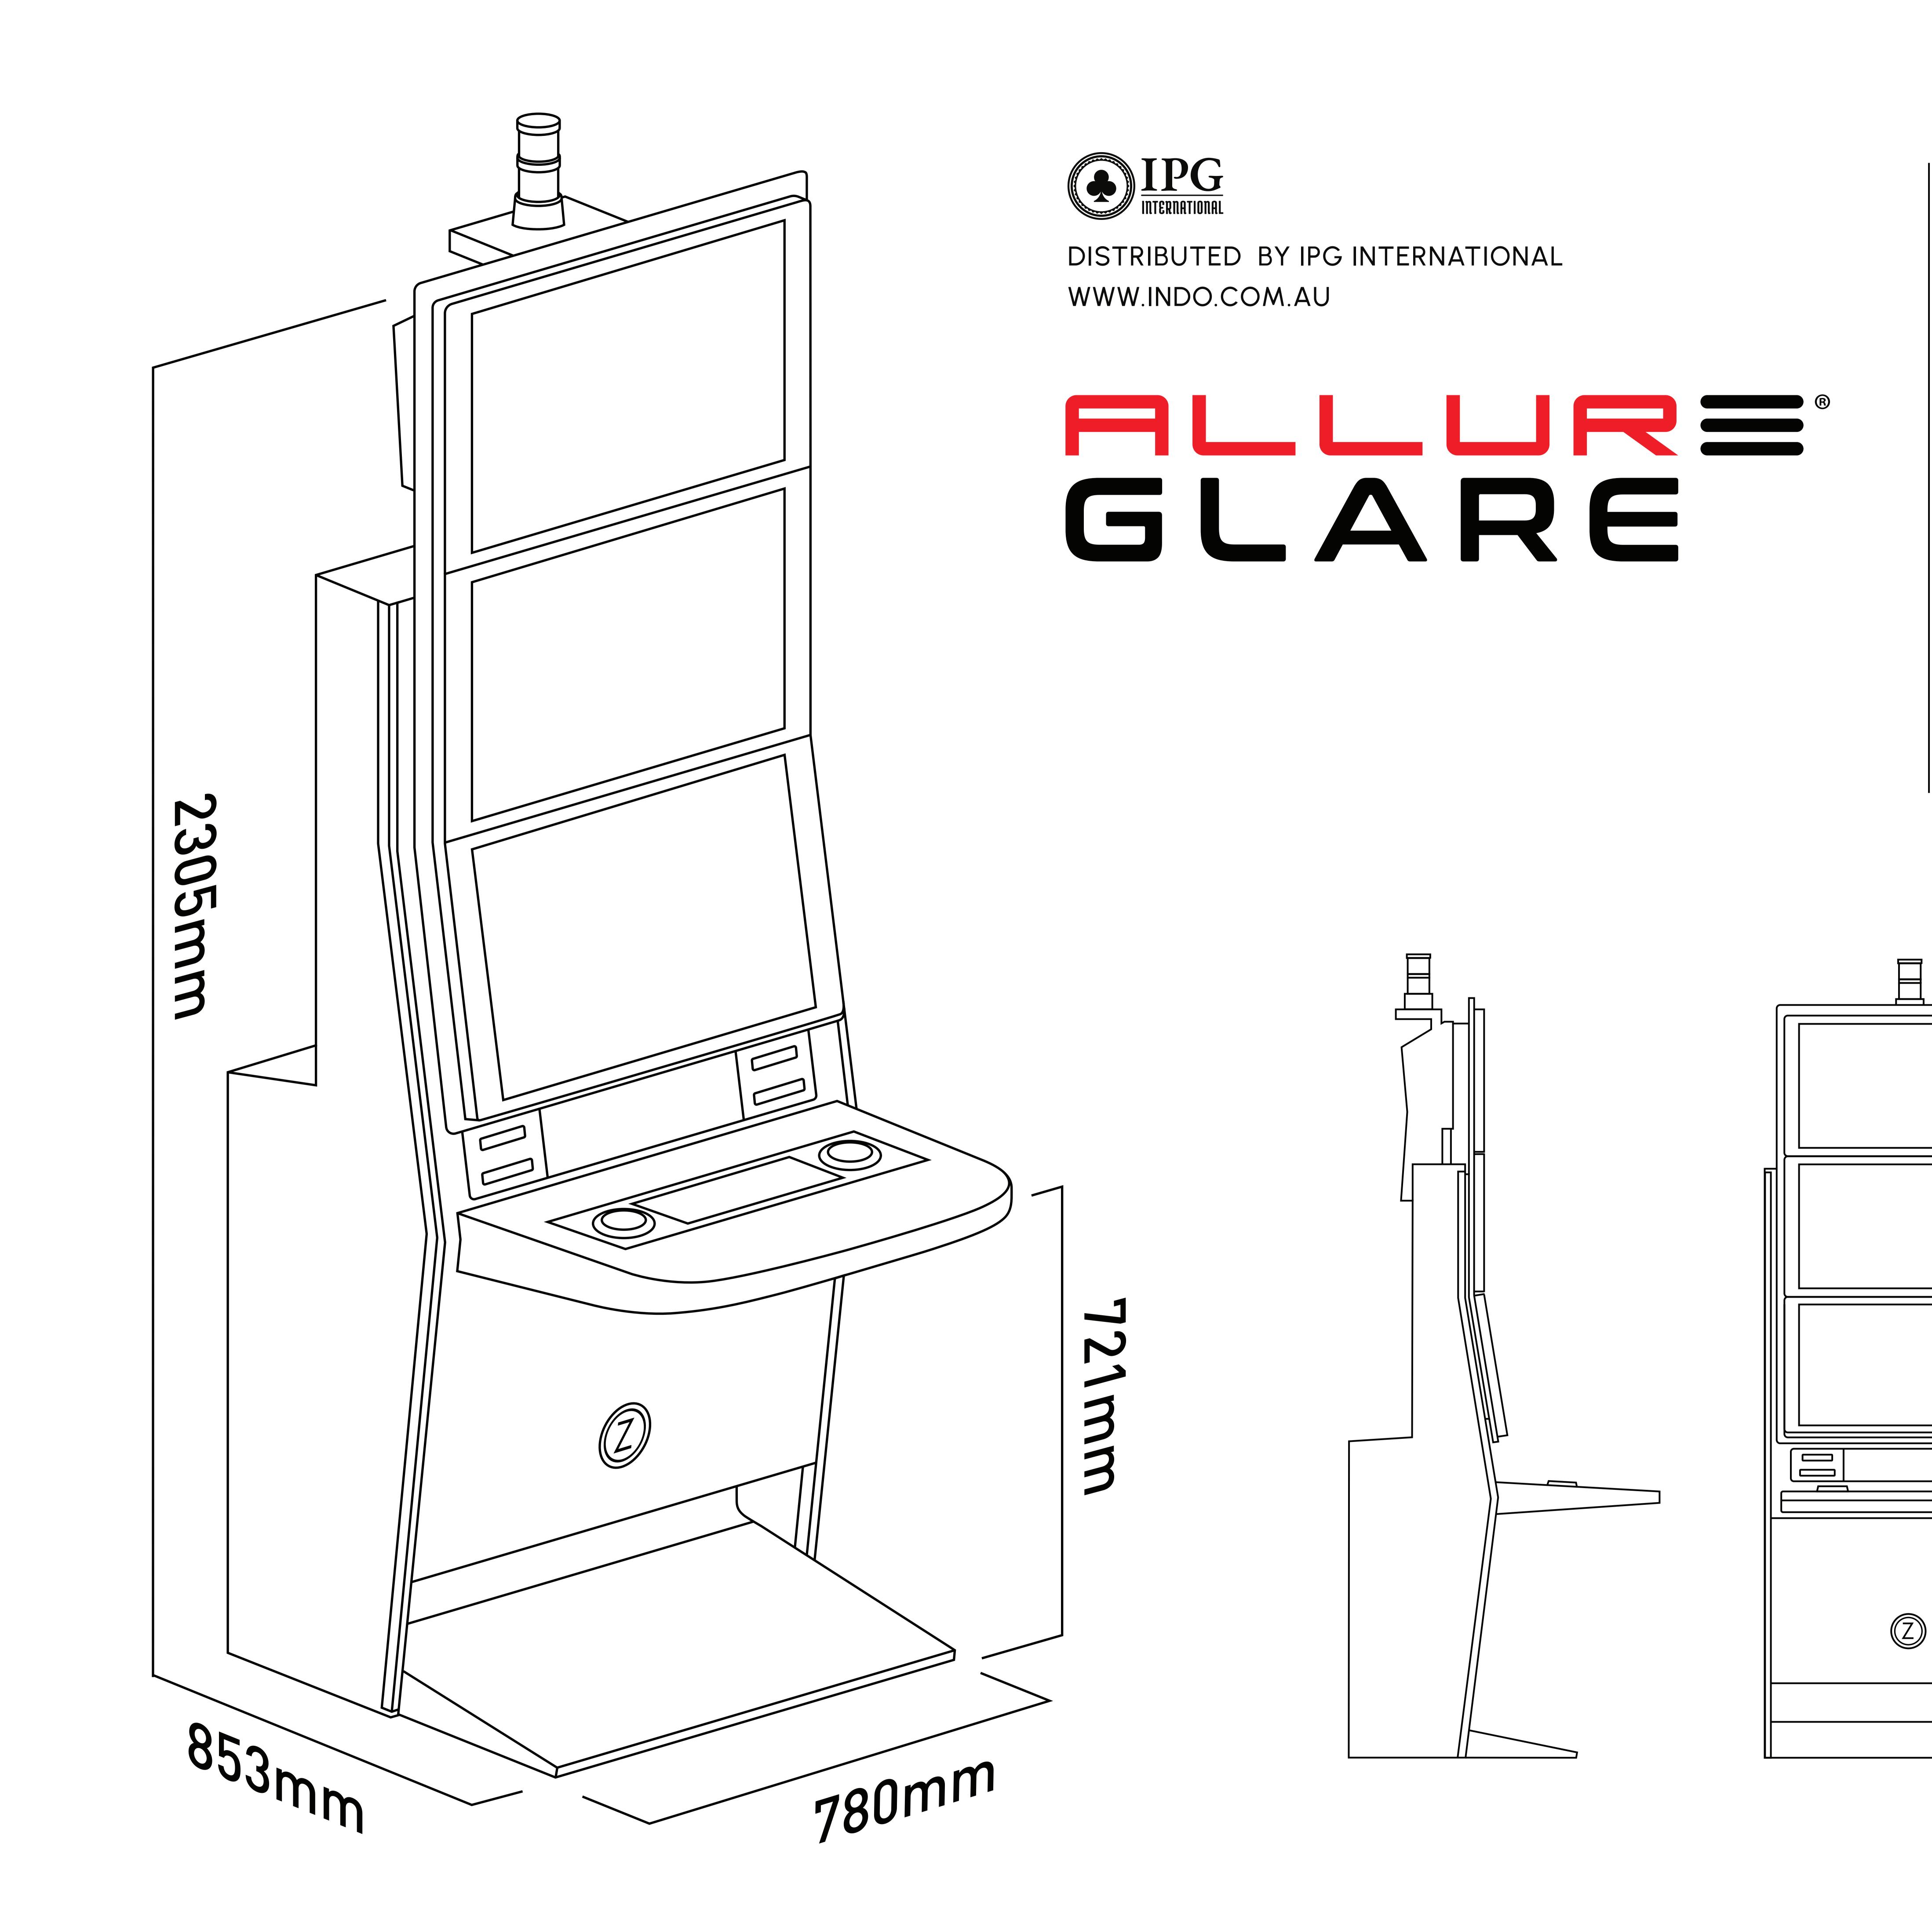

- 3x 27" Full HD LCD's
- SyncroScreen
- Compatible with 'SmartDeck'
- Wireless mobile charger\*
- Smart Halo LED
- Unique and easy access to the interior

\*Available for SmartDeck FullGlass

DISTRIBUTED BY IPG INTERNATIONAL WWW.INDO.COM.AU