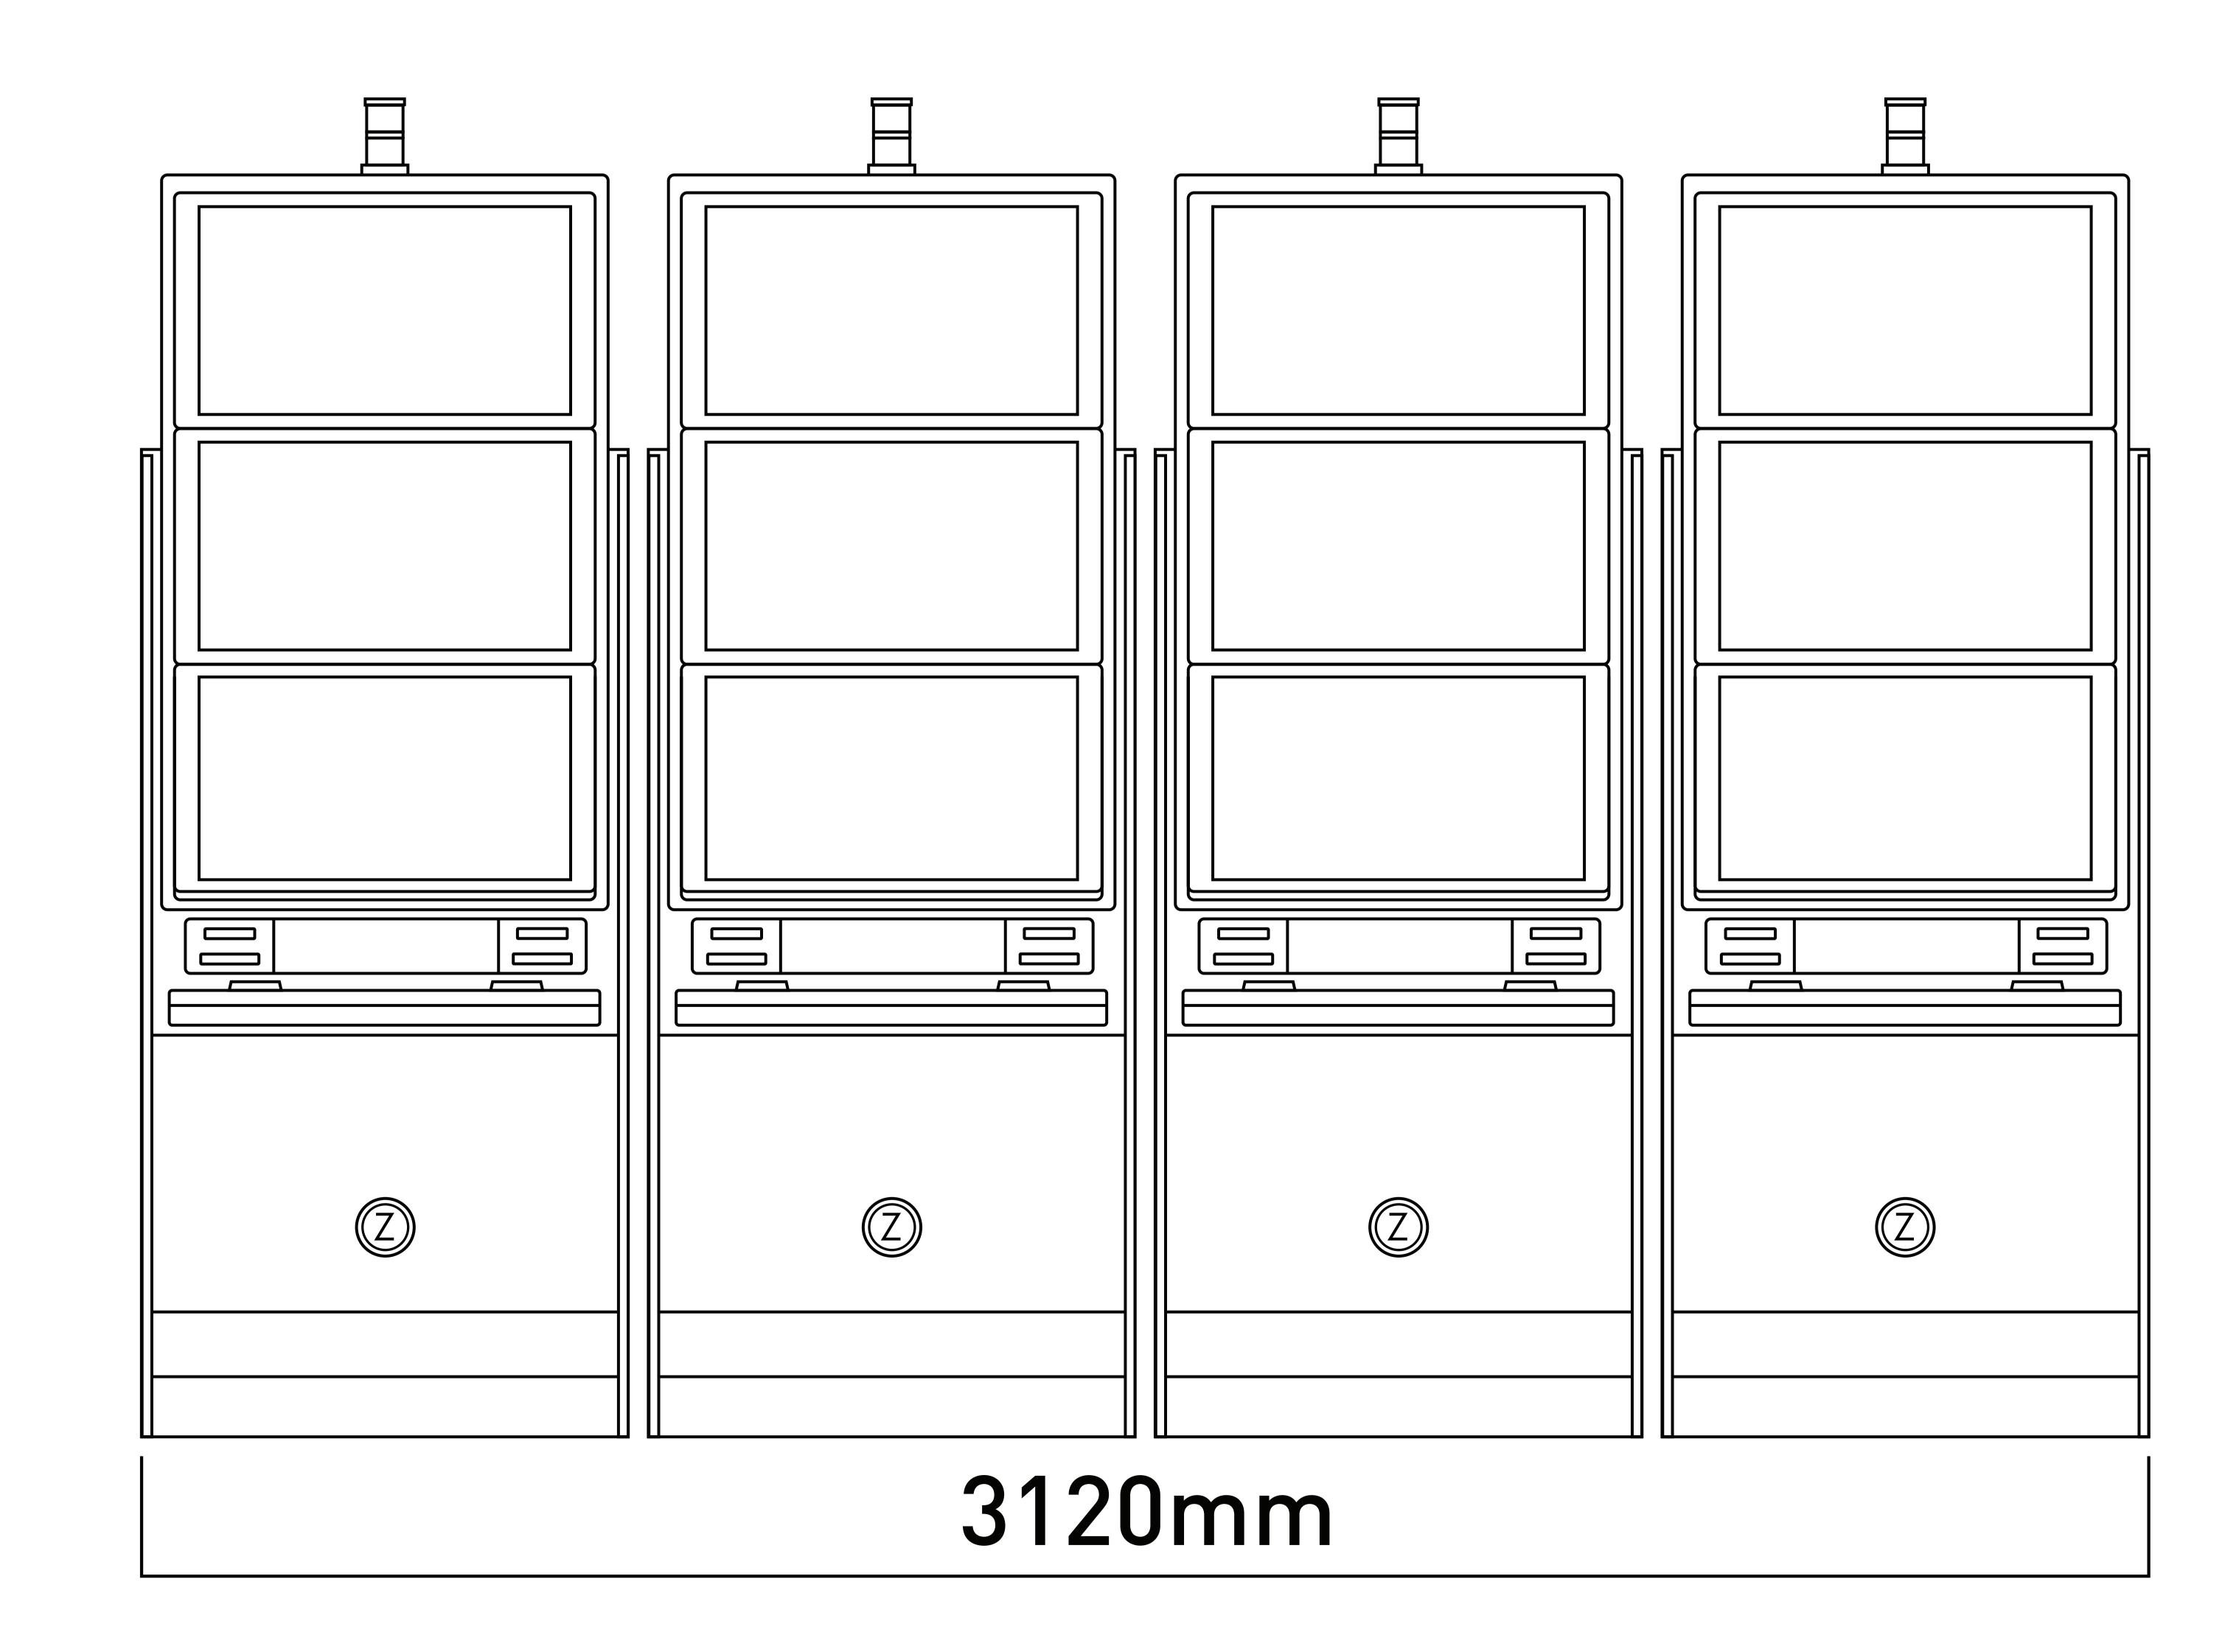

- 3x 27" Full HD LCD's
- SyncroScreen
- Compatible with 'SmartDeck'
- Wireless mobile charger\*
- Smart Halo LED
- Unique and easy access to the interior

\*Available for SmartDeck FullGlass

DISTRIBUTED BY IPG INTERNATIONAL WWW.INDO.COM.AU