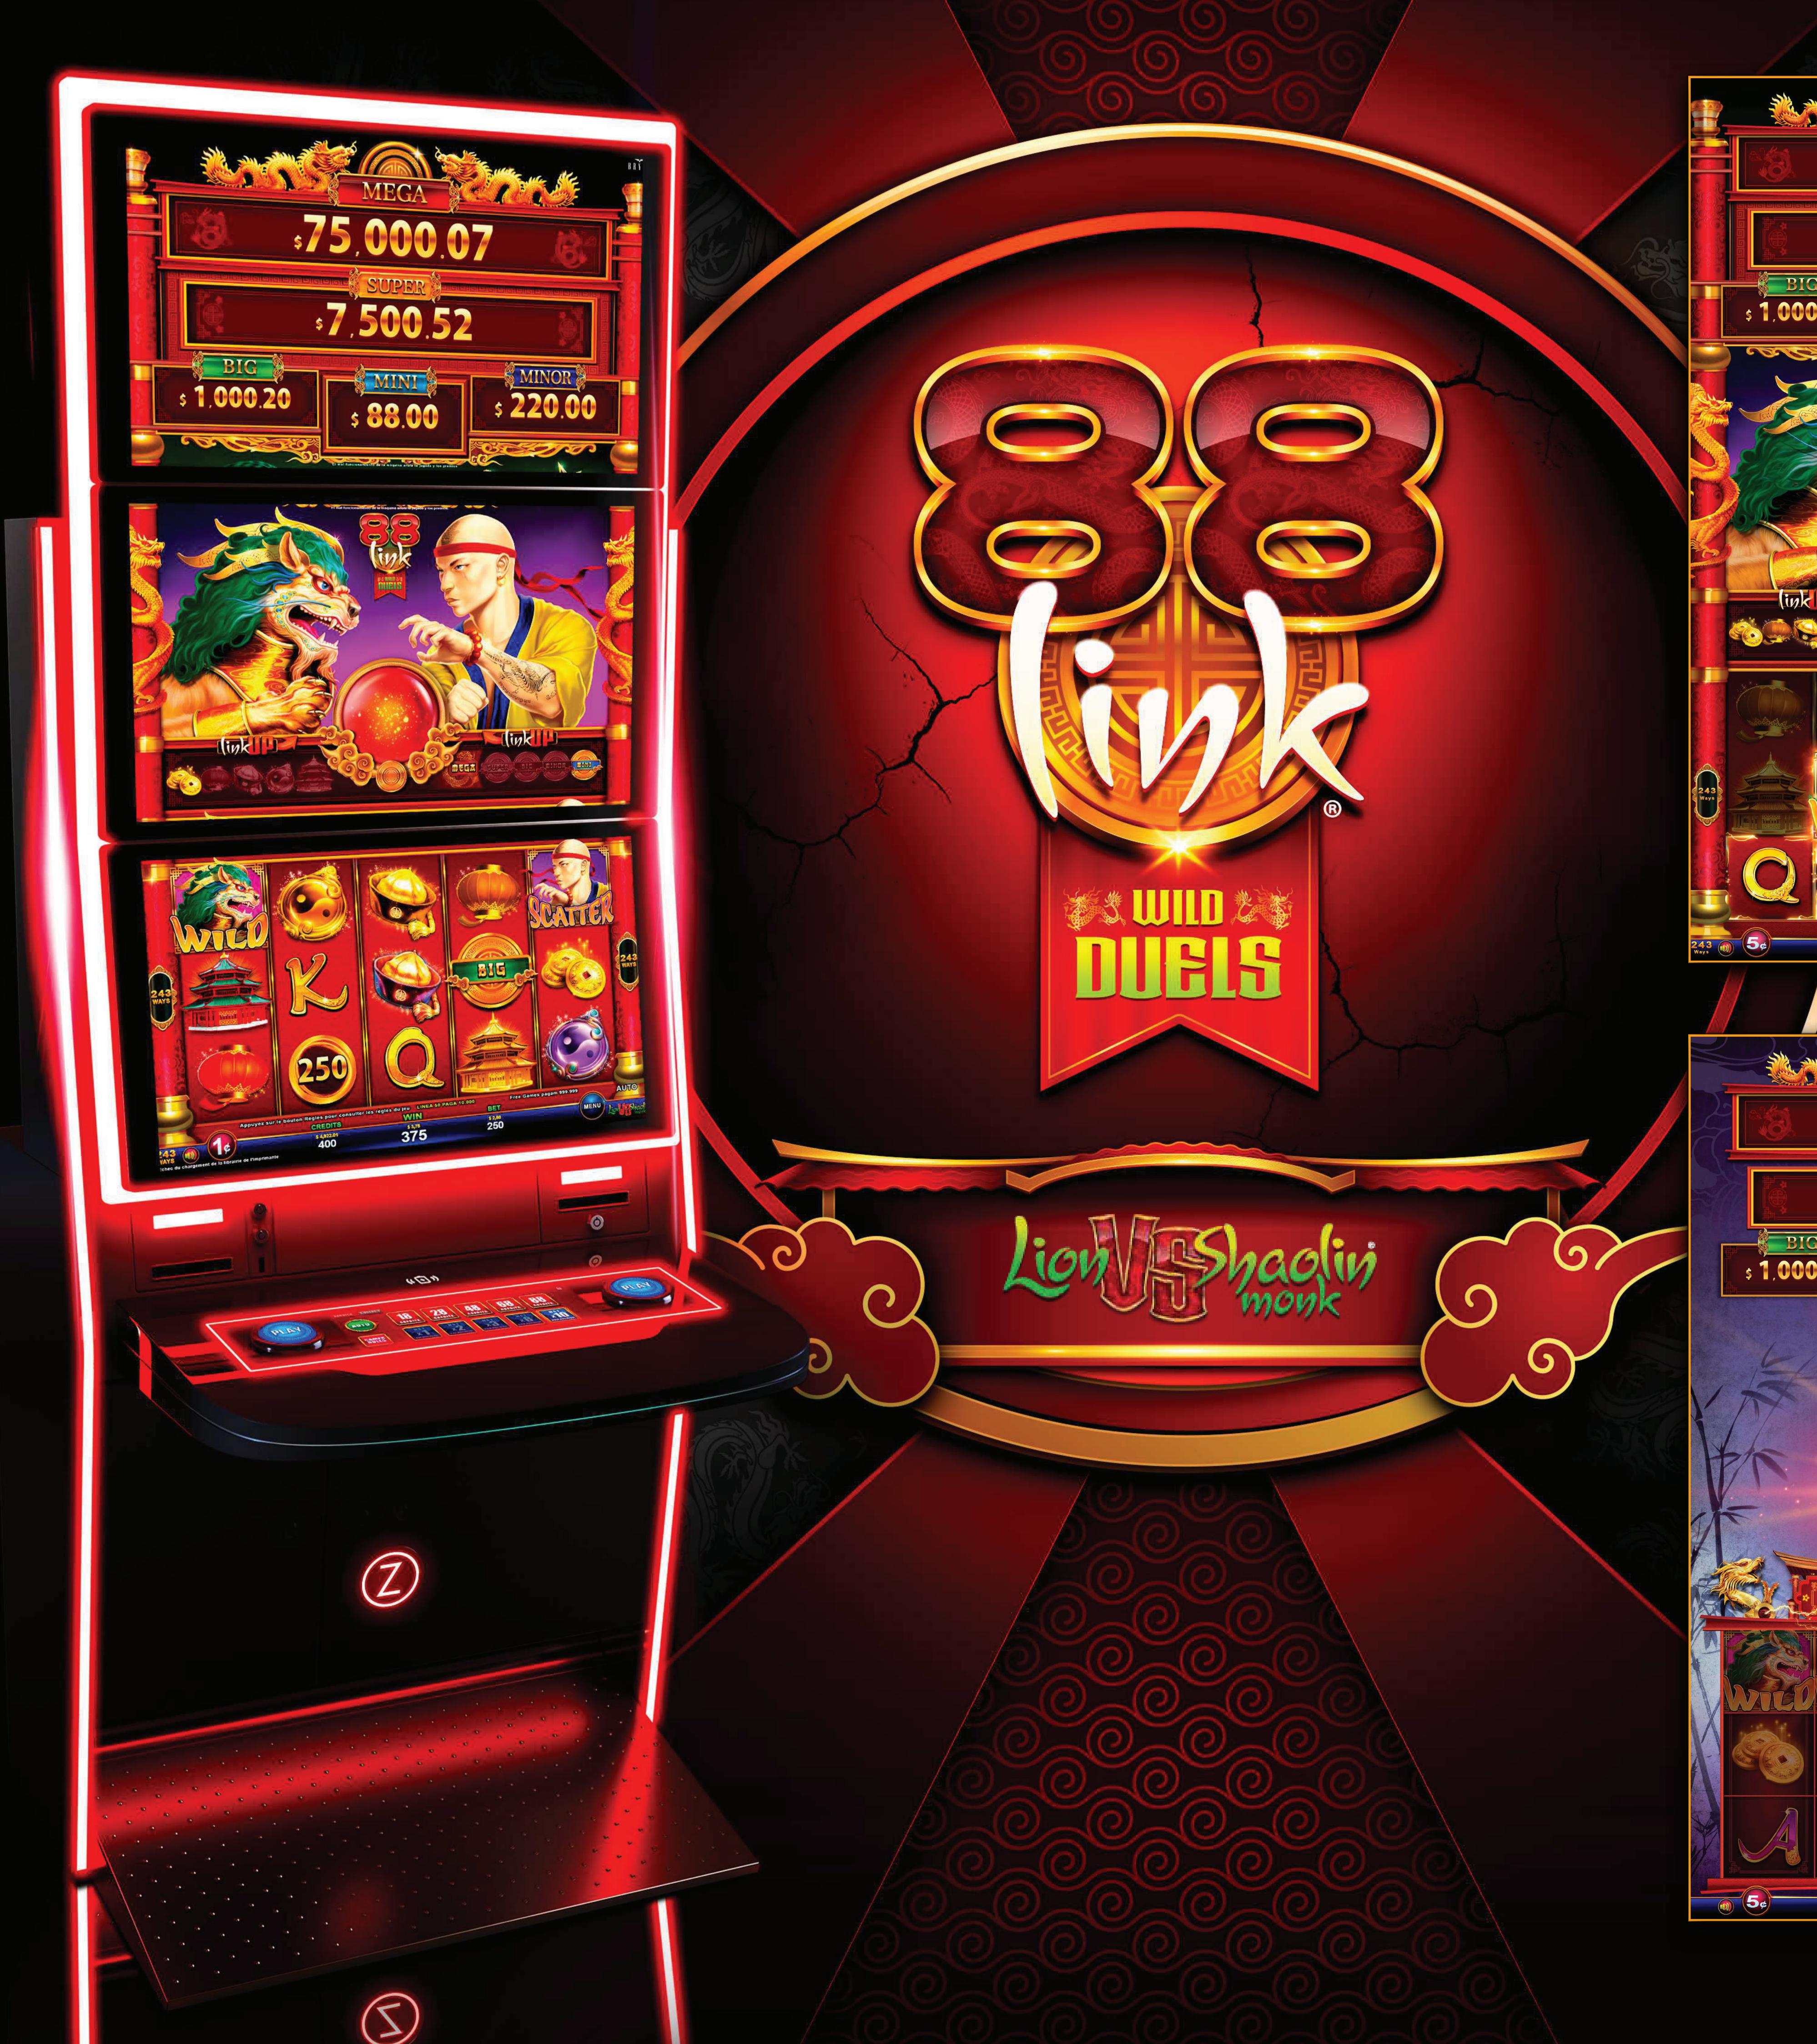

#### BASE GAME

- The Wild figures with substitute all symbols, except for and Link symbols, in prize games.
- By getting 3 or more in any position you will get 8 Free Games.

- 10 games will be played automatically, you can get additional Free Games by getting 23.
- · During Free Games, the figures A, K, Q and J will not appear, thus increasing the chances of winning bigger prizes.

- The Wild figures substitute all symbols, except for and Link symbols, in prize games.
- By getting 3 or more in any position you will get 8 Free Games.

- 10 games will be played automatically, you can get additional Free Games by getting x3.
- During Free Games, the figures A, K, Q and J will not appear, thus increasing the chances of winning bigger prizes.

- 3x 27" Full HD LCD's
- SyncroScreen
- Compatible with 'SmartDeck'
- Wireless mobile charger\*
- Smart Halo LED
- Unique and easy access to the interior

\*Available for SmartDeck FullGlass

DISTRIBUTED BY IPG INTERNATIONAL WWW.INDO.COM.AU