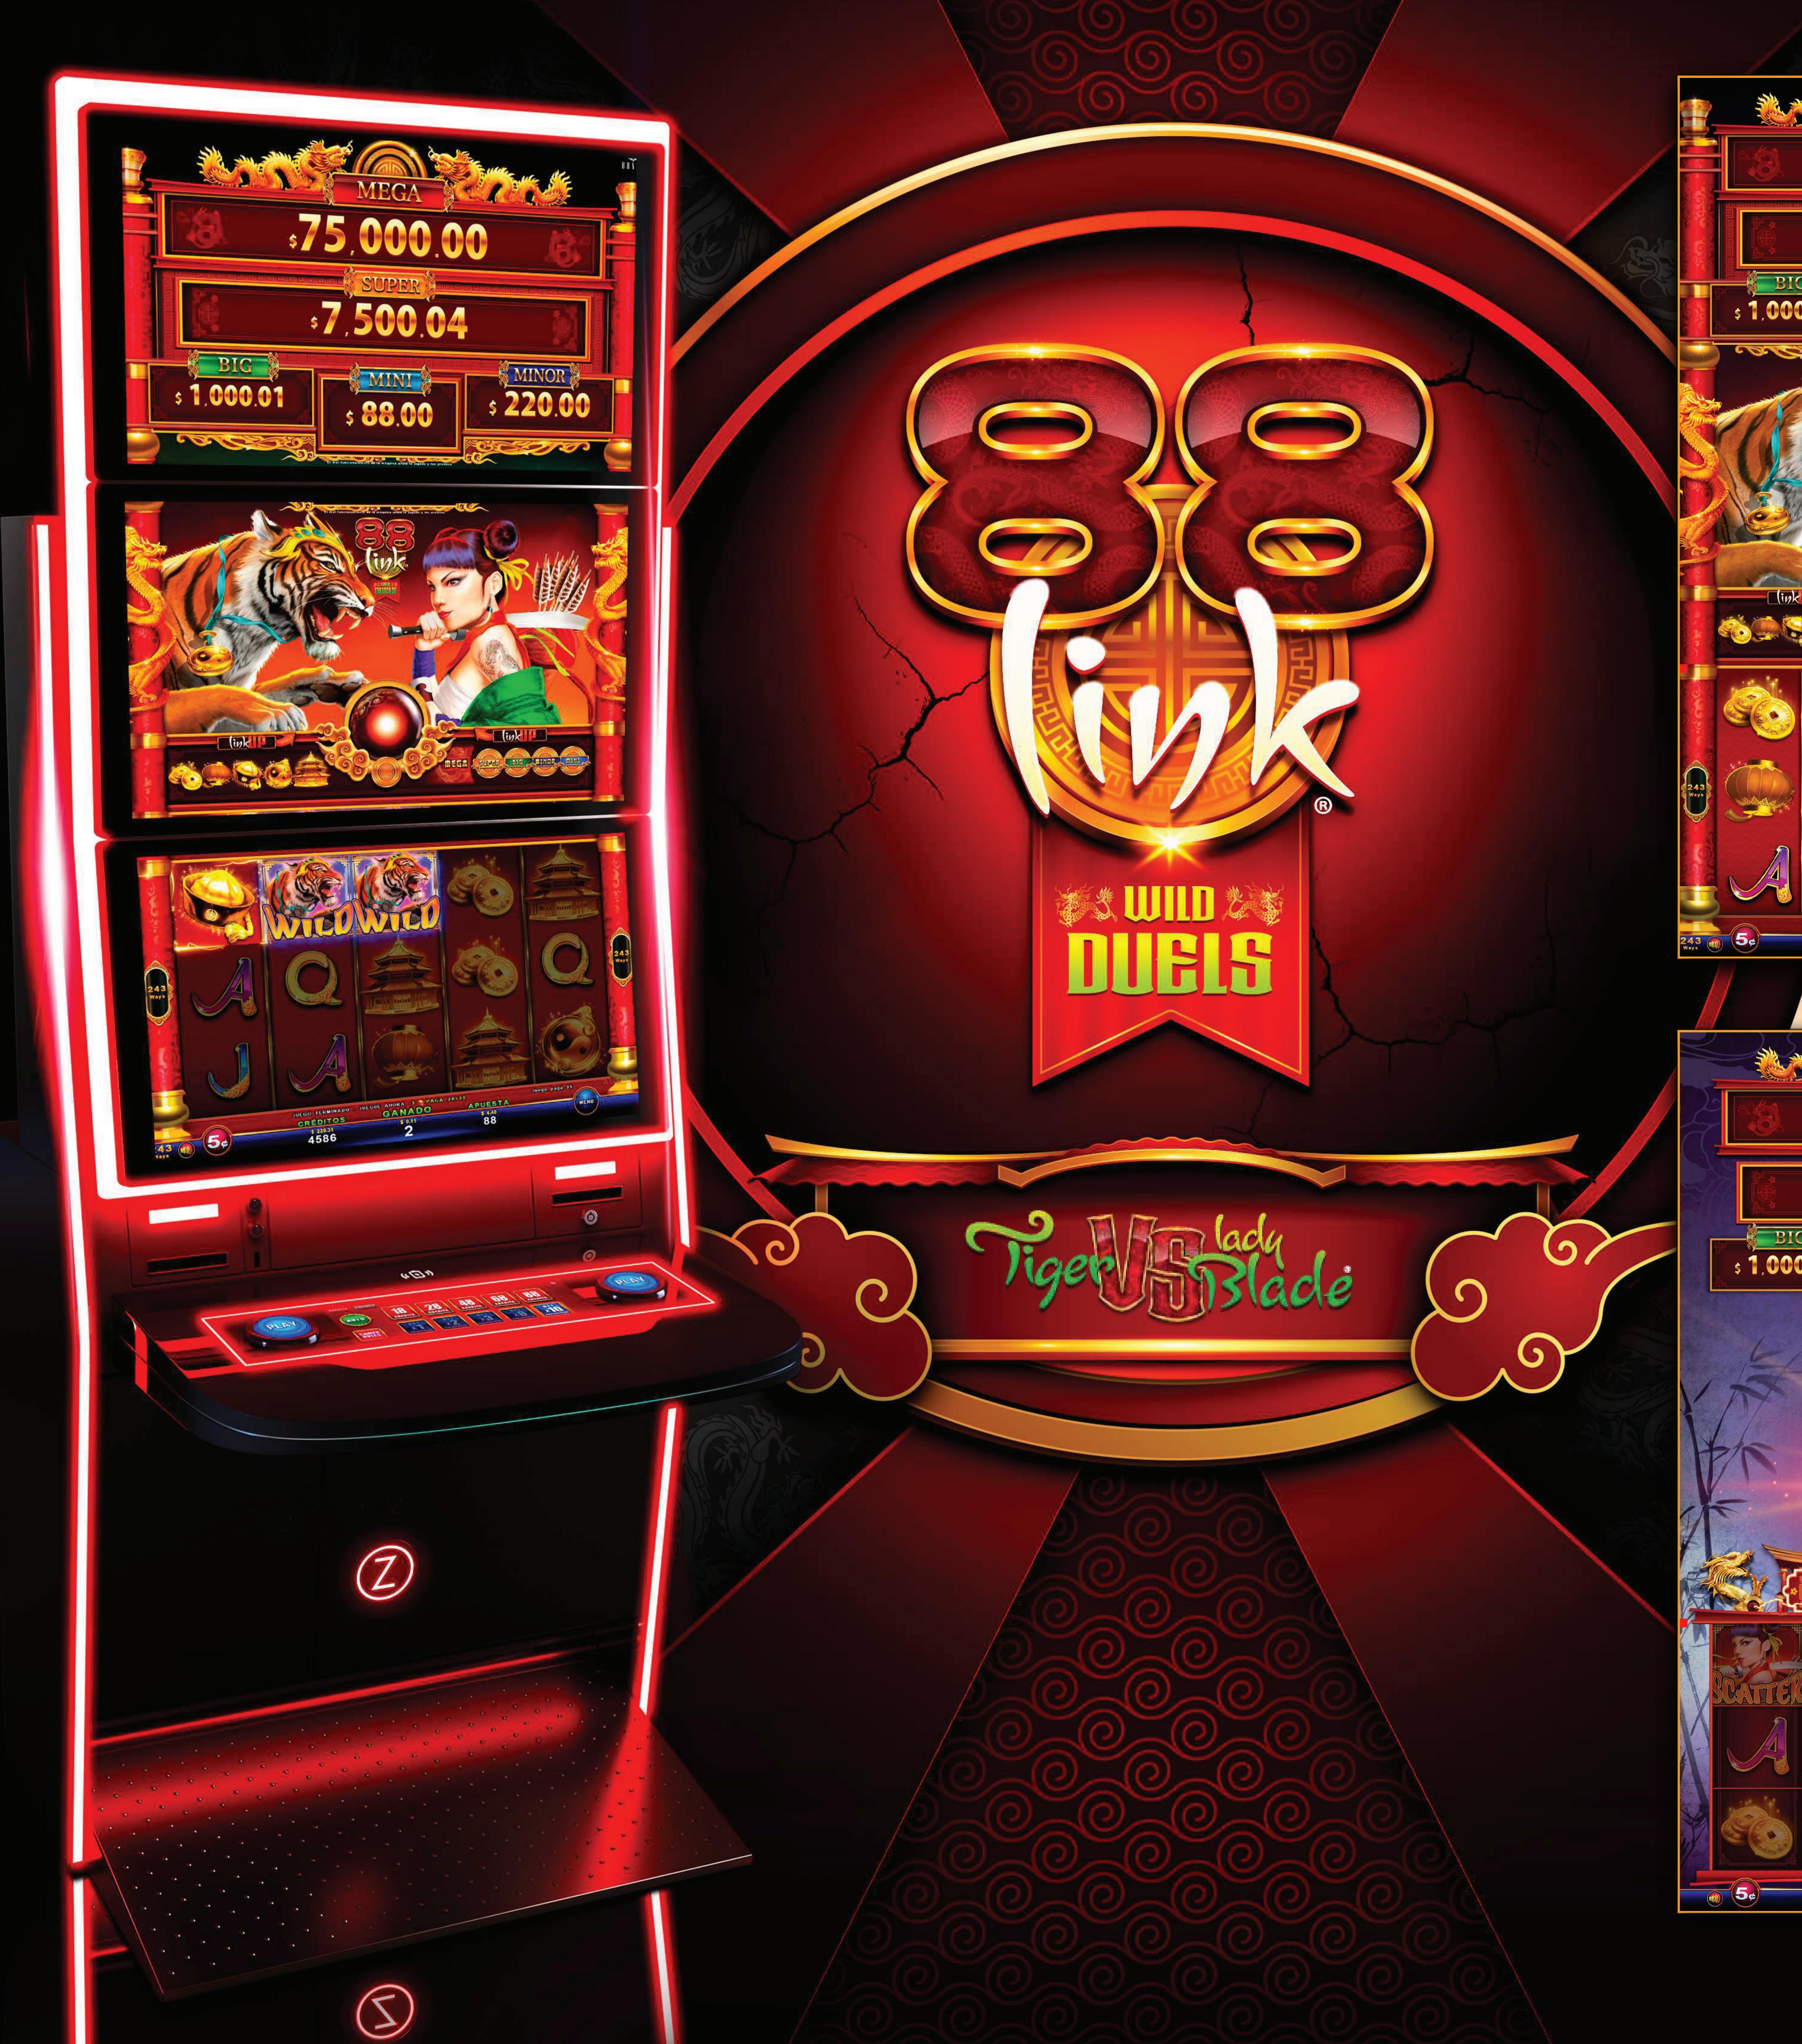

#### ZITRO'S NEW MULTI-GAME WITH 4 GAMES AND 4 LEVELS OF JACKPOT.

# PROVEN PERFORMANCE GAME

MULTIWAY GAME MECHANIC COMBINED WITH A FASCINATING BONUS LINK!

INCREASE PRIZES AND ITS VALUES WITH "LINK UP" AND TURN UP THE EXCITEMENT!

WATCH AS THE ENERGY BALL CHARGES UP WITH ENERGY TO TAKE YOU TO THE BONUS!

- 3x 27" Full HD LCD's
- SyncroScreen
- Compatible with 'SmartDeck'
- Wireless mobile charger\*
- Smart Halo LED
- Unique and easy access to the interior

\*Available for SmartDeck FullGlass

DISTRIBUTED BY IPG INTERNATIONAL WWW.INDO.COM.AU