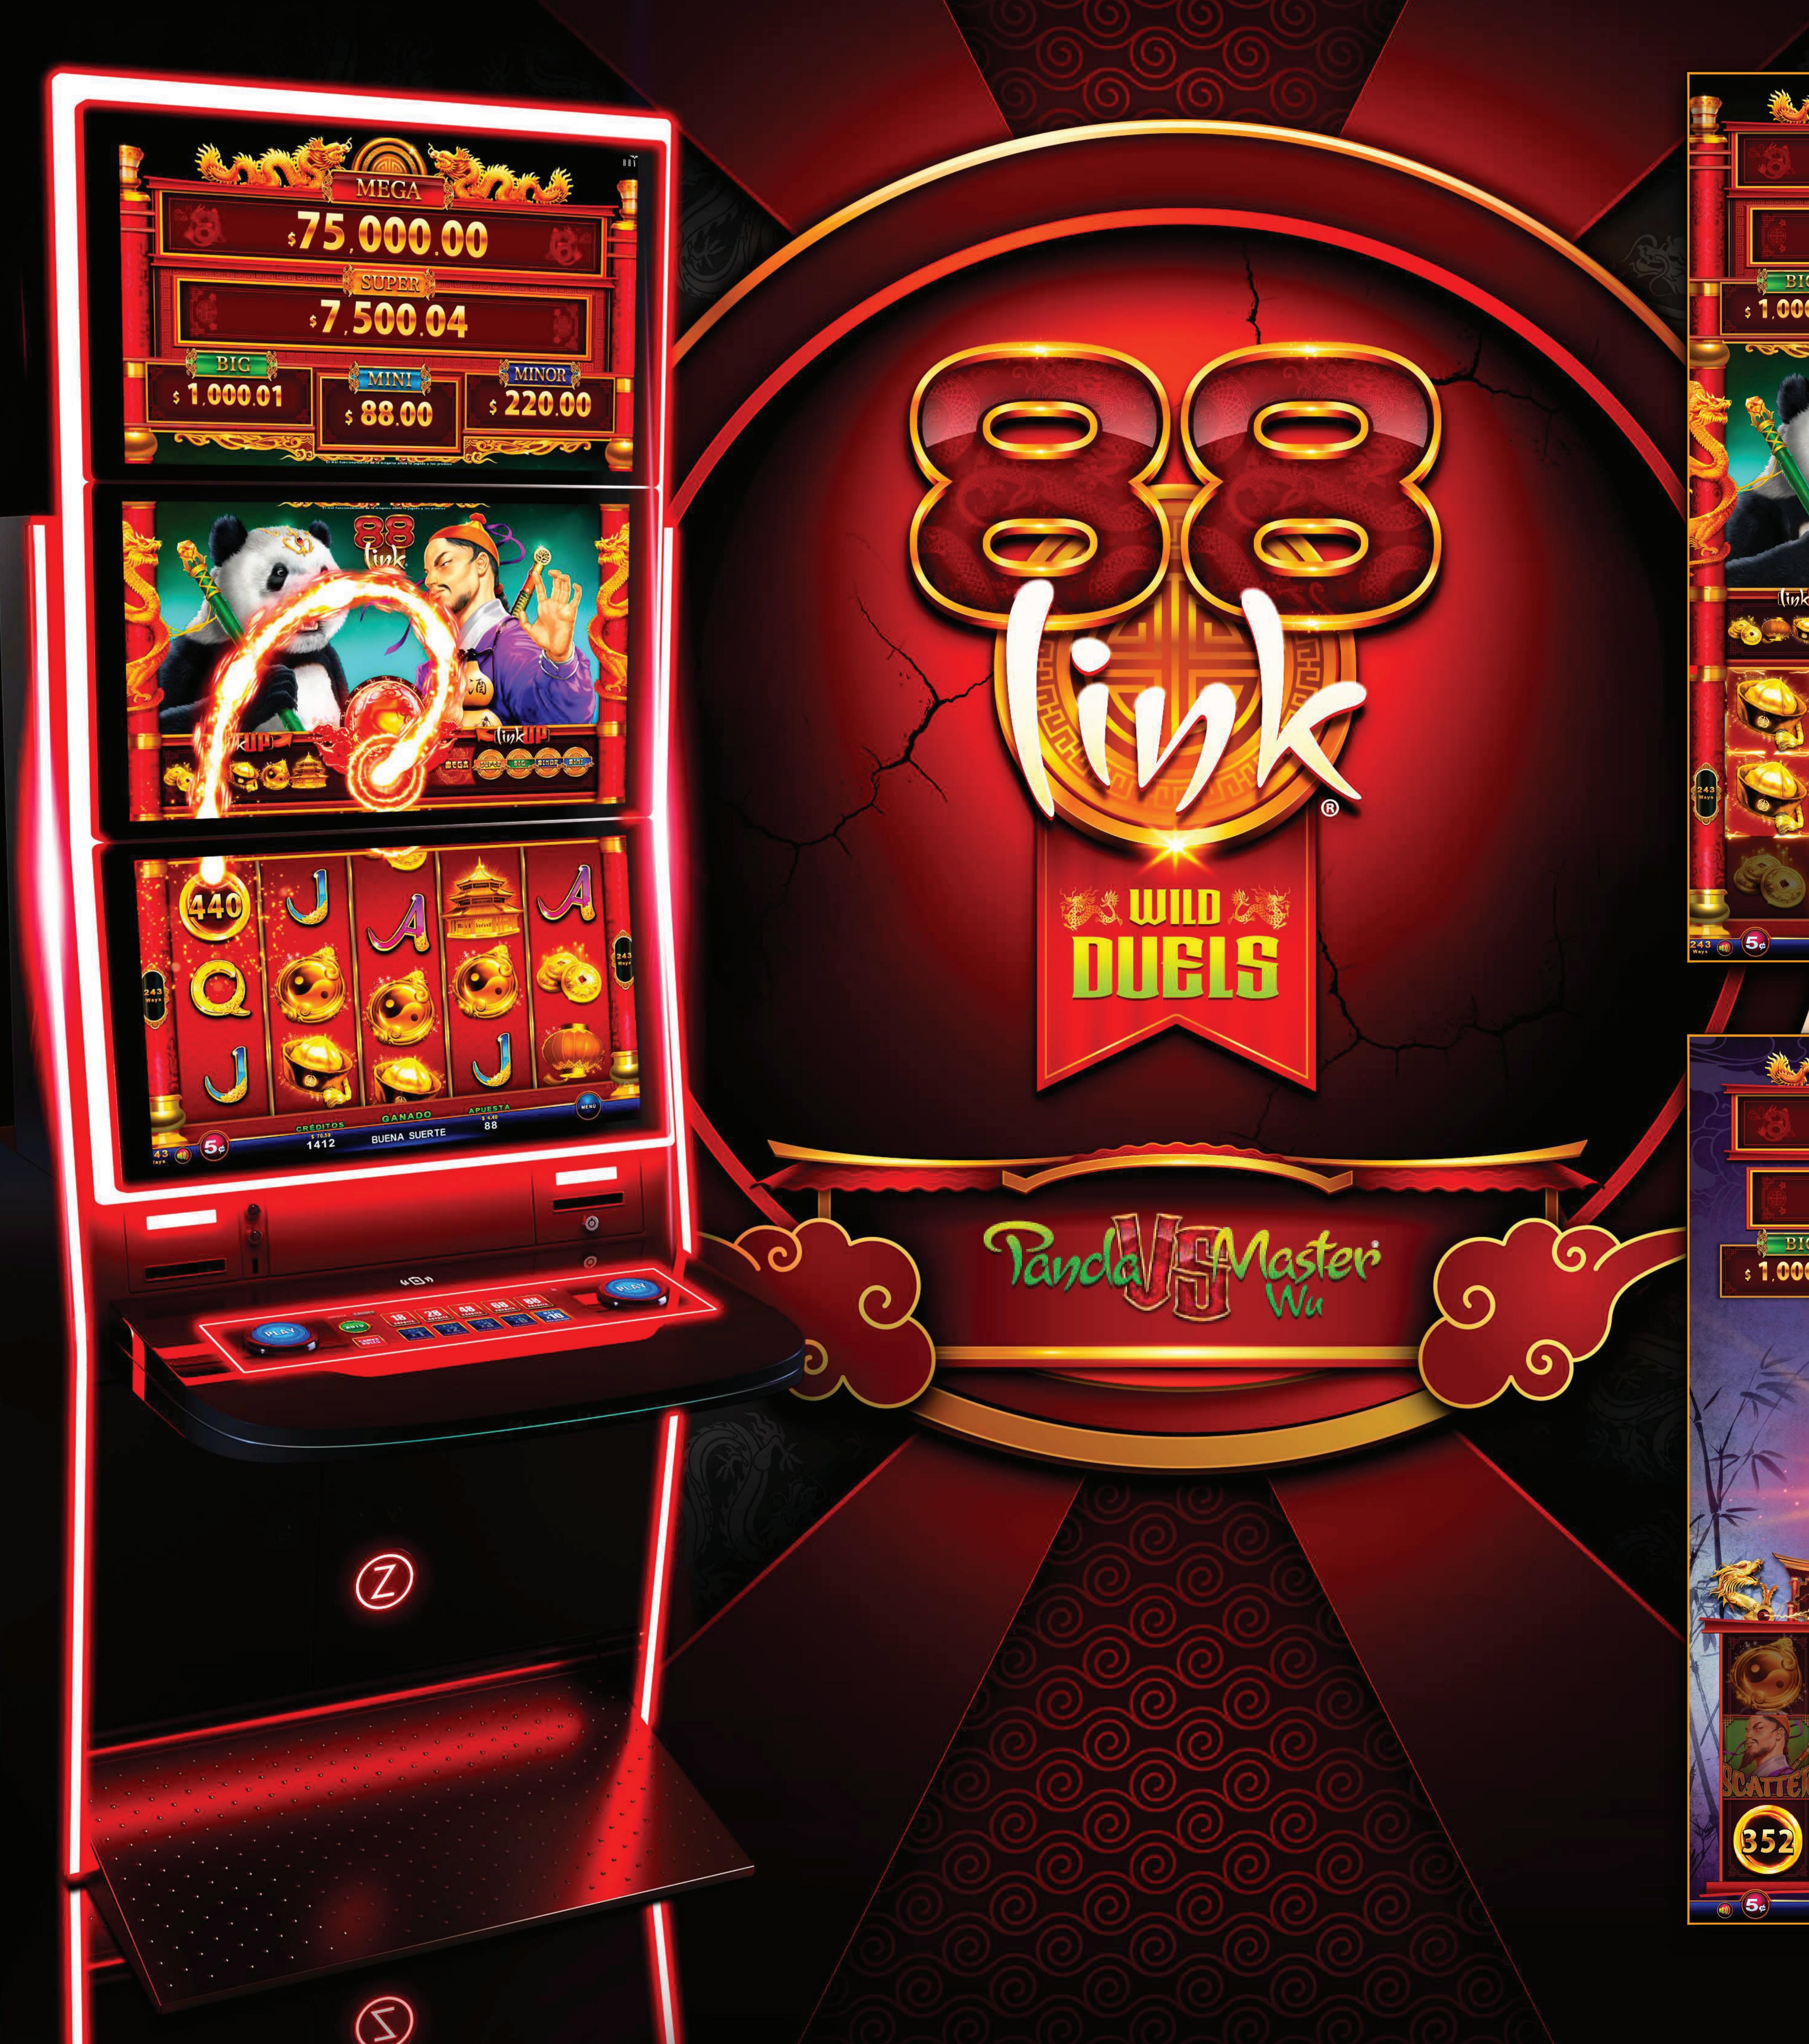

#### ZITRO'S NEW MULTI-GAME WITH 4 GAMES AND 4 LEVELS OF JACKPOT.

# PROVEN PERFORMANCE GAME

MULTIWAY GAME MECHANIC COMBINED WITH A FASCINATING BONUS LINK!

INCREASE PRIZES AND ITS VALUES WITH "LINK UP" AND TURN UP THE EXCITEMENT!

WATCH AS THE ENERGY BALL CHARGES UP WITH ENERGY TO TAKE YOU TO THE BONUS!

- 3x 27" Full HD LCD's
- SyncroScreen
- Compatible with 'SmartDeck'
- Wireless mobile charger\*
- Smart Halo LED
- Unique and easy access to the interior

\*Available for SmartDeck FullGlass

DISTRIBUTED BY IPG INTERNATIONAL WWW.INDO.COM.AU