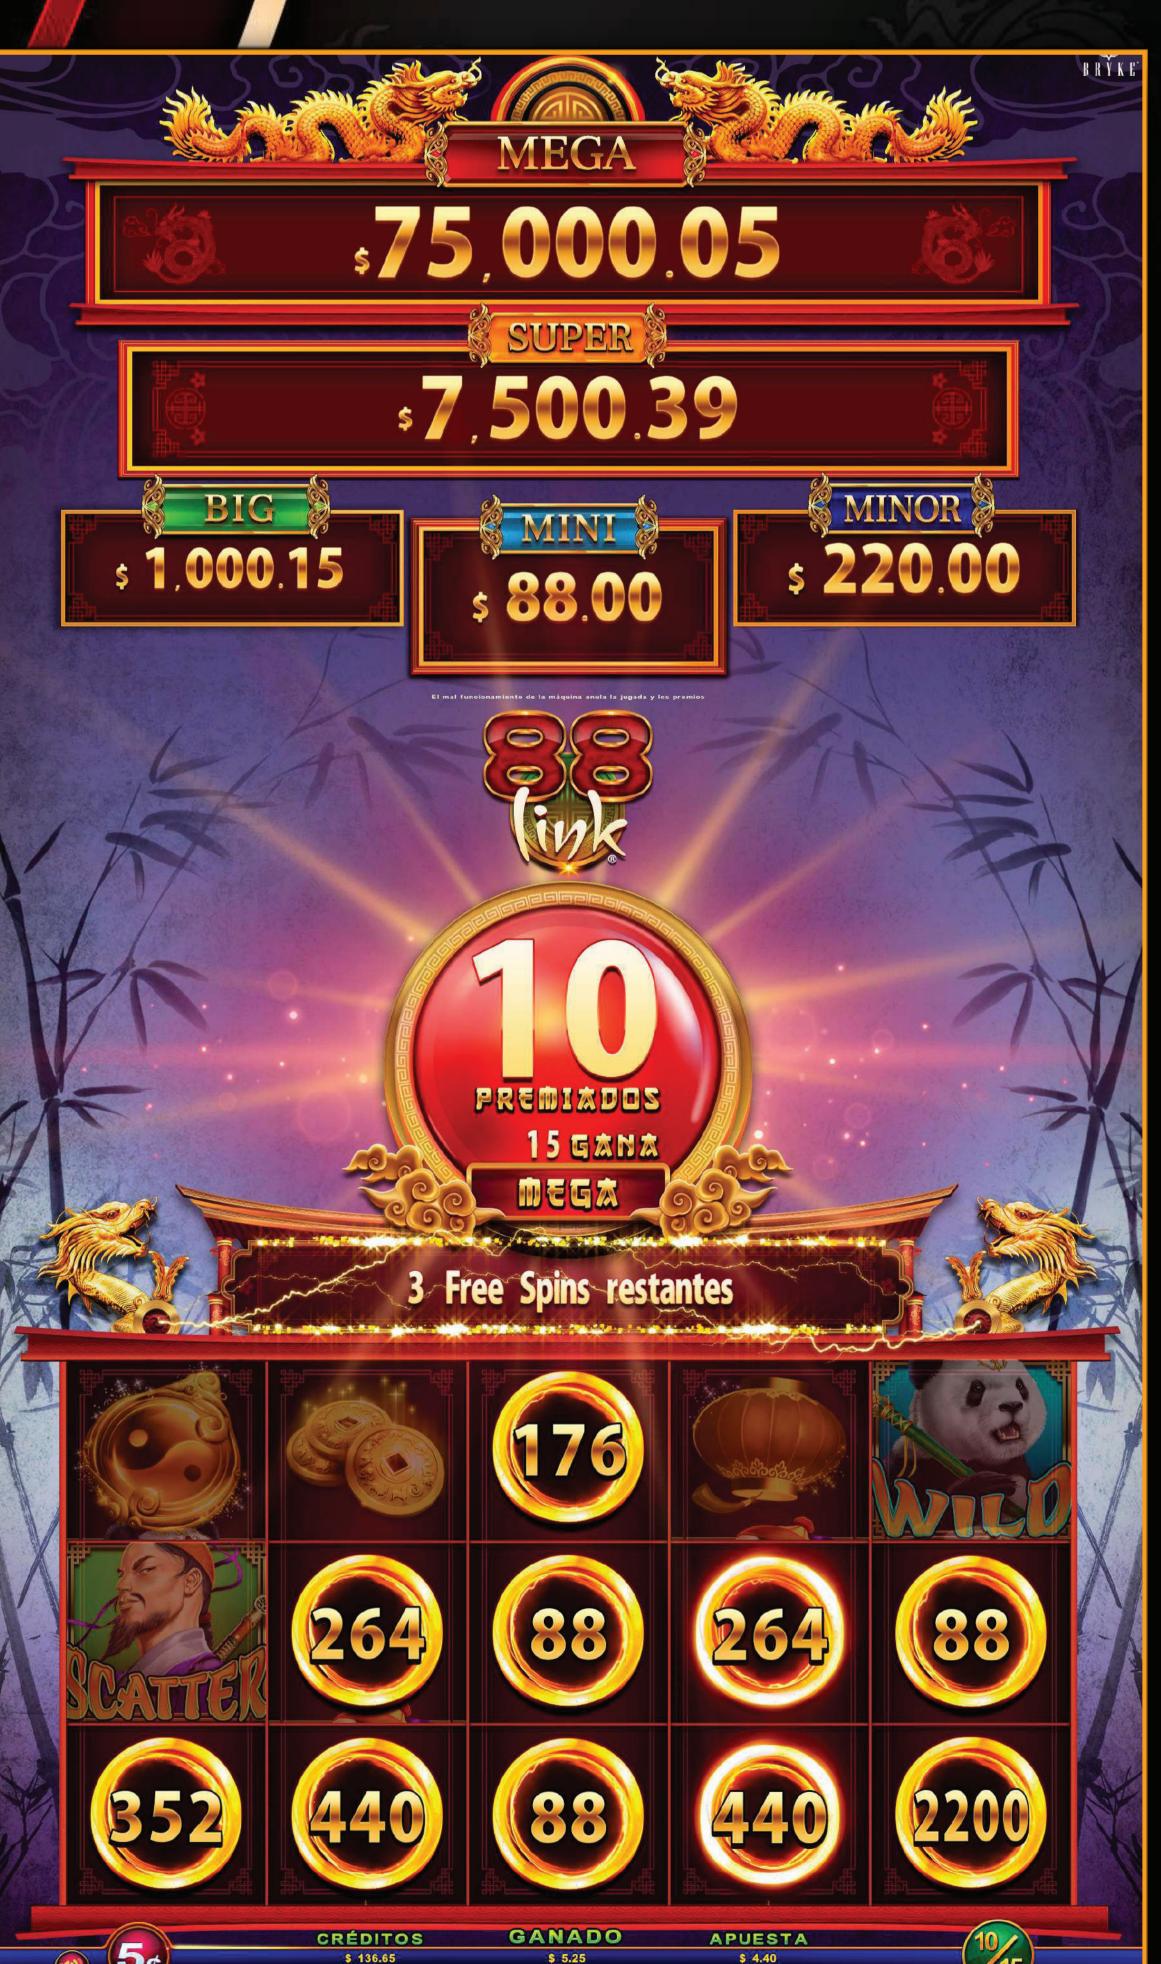

#### BASE GAME

- The Wild figures with substitute all symbols, except for and Link symbols, in prize games.
- By getting 3 or more in any position you will get 8 Free Games.

- 10 games will be played automatically, you can get additional Free Games by getting 23.
- · During Free Games, the figures A, K, Q and J will not appear, thus increasing the chances of winning bigger prizes.

#### BASE GAME

- The Wild figures substitute all symbols, except for and Link symbols, in prize games.
- By getting 3 or more in any position you will get 8 Free Games.

- 8 games will be played automatically, you can get additional Free Games by getting x3.
- When the wild symbol appears on reel 3, if it wins, it extends to all positions on the reel and multiplies the prize x2. This figure substitutes for all symbols except the and the link symbols.

- The Wild figures substitute all symbols, except for and Link symbols, in prize games.
- By getting 3 or more in any position you will get 8 Free Games.

- 10 games will be played automatically, you can get additional Free Games by getting x3.
- During Free Games, the figures A, K, Q and J will not appear, thus increasing the chances of winning bigger prizes.