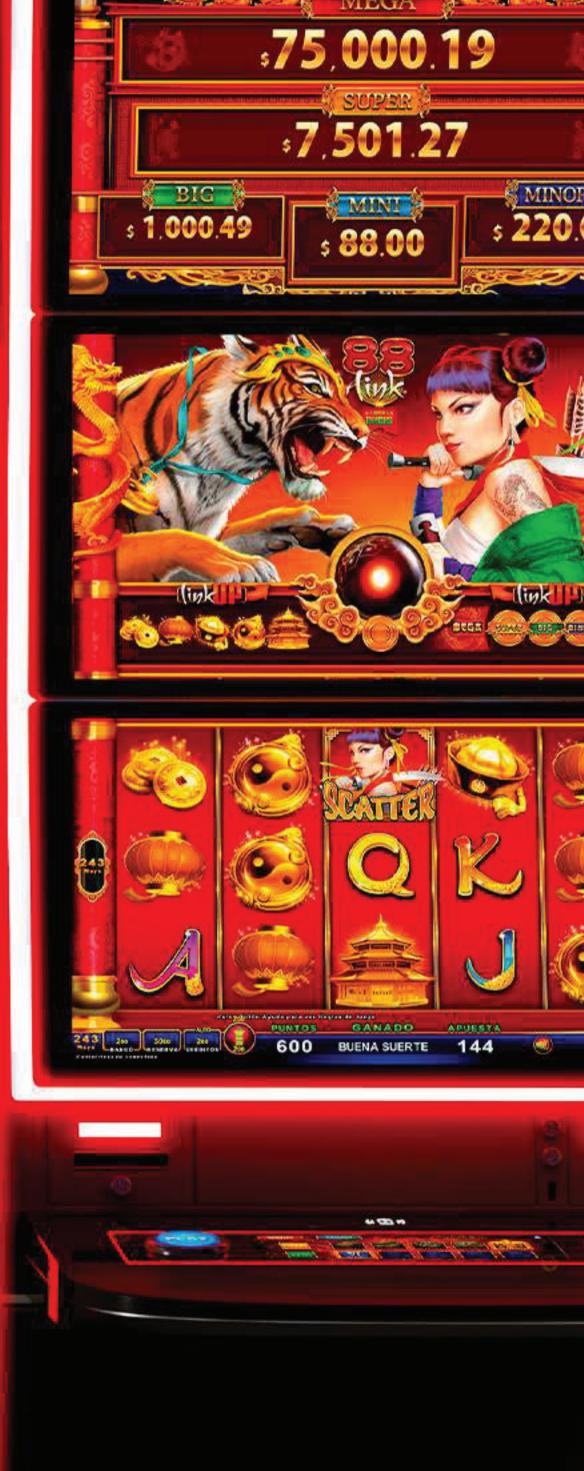

#### ZITRO'S NEW MULTI-GAME WITH 4 GAMES AND 4 LEVELS OF JACKPOT.

# PROVEN PERFORMANCE GAME

MULTIWAY GAME MECHANIC COMBINED WITH A FASCINATING BONUS LINK!

INCREASE PRIZES AND ITS VALUES WITH "LINK UP" AND TURN UP THE EXCITEMENT!

WATCH AS THE ENERGY BALL CHARGES UP WITH ENERGY TO TAKE YOU TO THE BONUS!

MULTIWAY GAME MECHANIC

#### BASE GAME

- The Wild figures with substitute all symbols, except for and Link symbols, in prize games.
- By getting 3 or more in any position you will get 8 Free Games.

- 10 games will be played automatically, you can get additional Free Games by getting 23.
- · During Free Games, the figures A, K, Q and J will not appear, thus increasing the chances of winning bigger prizes.

#### BASE GAME

- The Wild figures substitute all symbols, except for and Link symbols, in prize games.
- By getting 3 or more in any position you will get 8 Free Games.

- 8 games will be played automatically, you can get additional Free Games by getting x3.
- When the wild symbol appears on reel 3, if it wins, it extends to all positions on the reel and multiplies the prize x2. This figure substitutes for all symbols except the and the link symbols.

- The Wild figures substitute all symbols, except for and Link symbols, in prize games.
- By getting 3 or more in any position you will get 8 Free Games.

- 10 games will be played automatically, you can get additional Free Games by getting x3.
- During Free Games, the figures A, K, Q and J will not appear, thus increasing the chances of winning bigger prizes.