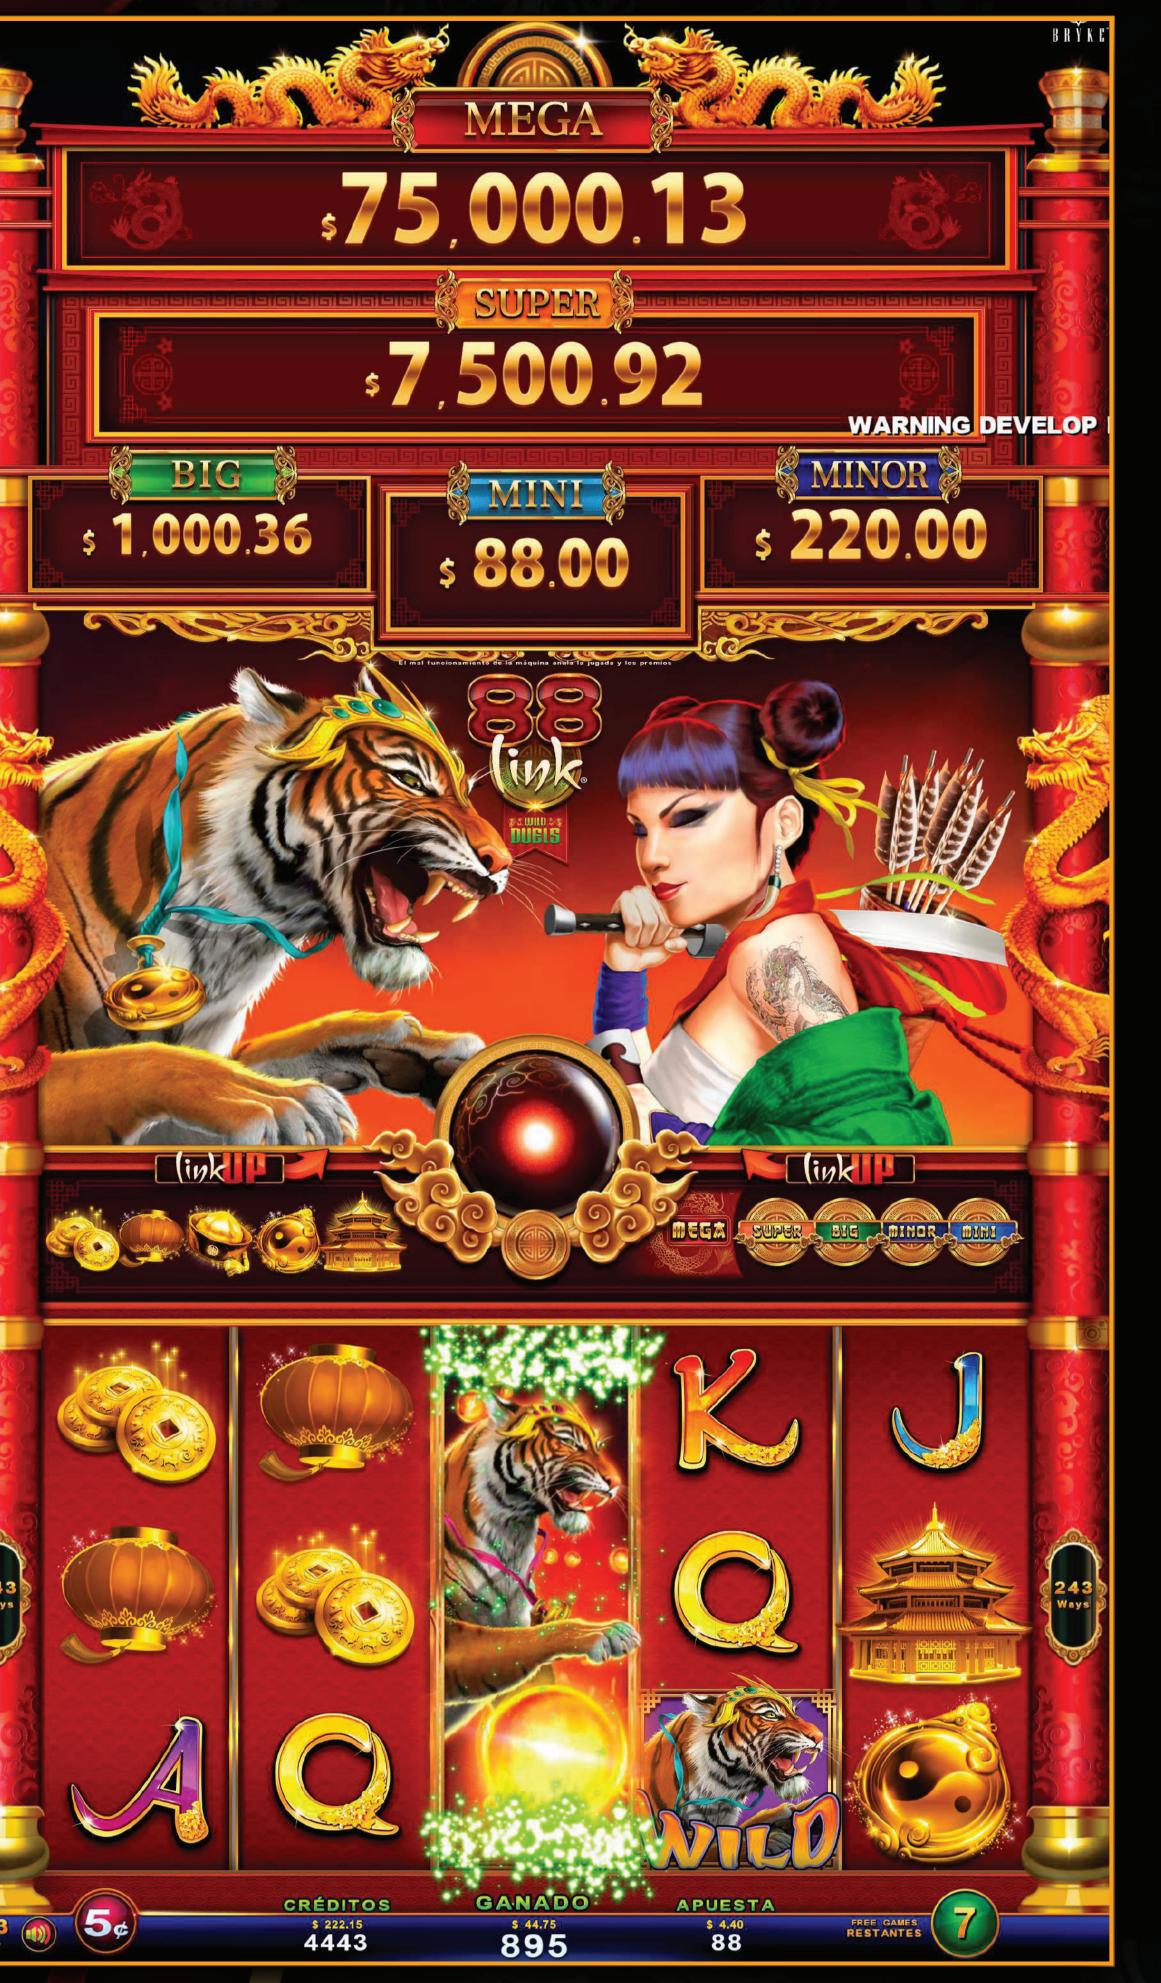

#### BASE GAME

- The Wild figures with substitute all symbols, except for and Link symbols, in prize games.
- By getting 3 or more in any position you will get 8 Free Games.

- 10 games will be played automatically, you can get additional Free Games by getting 23.
- · During Free Games, the figures A, K, Q and J will not appear, thus increasing the chances of winning bigger prizes.

#### BASE GAME

- The Wild figures substitute all symbols, except for and Link symbols, in prize games.
- By getting 3 or more in any position you will get 8 Free Games.

- 8 games will be played automatically, you can get additional Free Games by getting x3.
- When the wild symbol appears on reel 3, if it wins, it extends to all positions on the reel and multiplies the prize x2. This figure substitutes for all symbols except the and the link symbols.

- The Wild figures substitute all symbols, except for and Link symbols, in prize games.
- By getting 3 or more in any position you will get 8 Free Games.

- 10 games will be played automatically, you can get additional Free Games by getting x3.
- During Free Games, the figures A, K, Q and J will not appear, thus increasing the chances of winning bigger prizes.