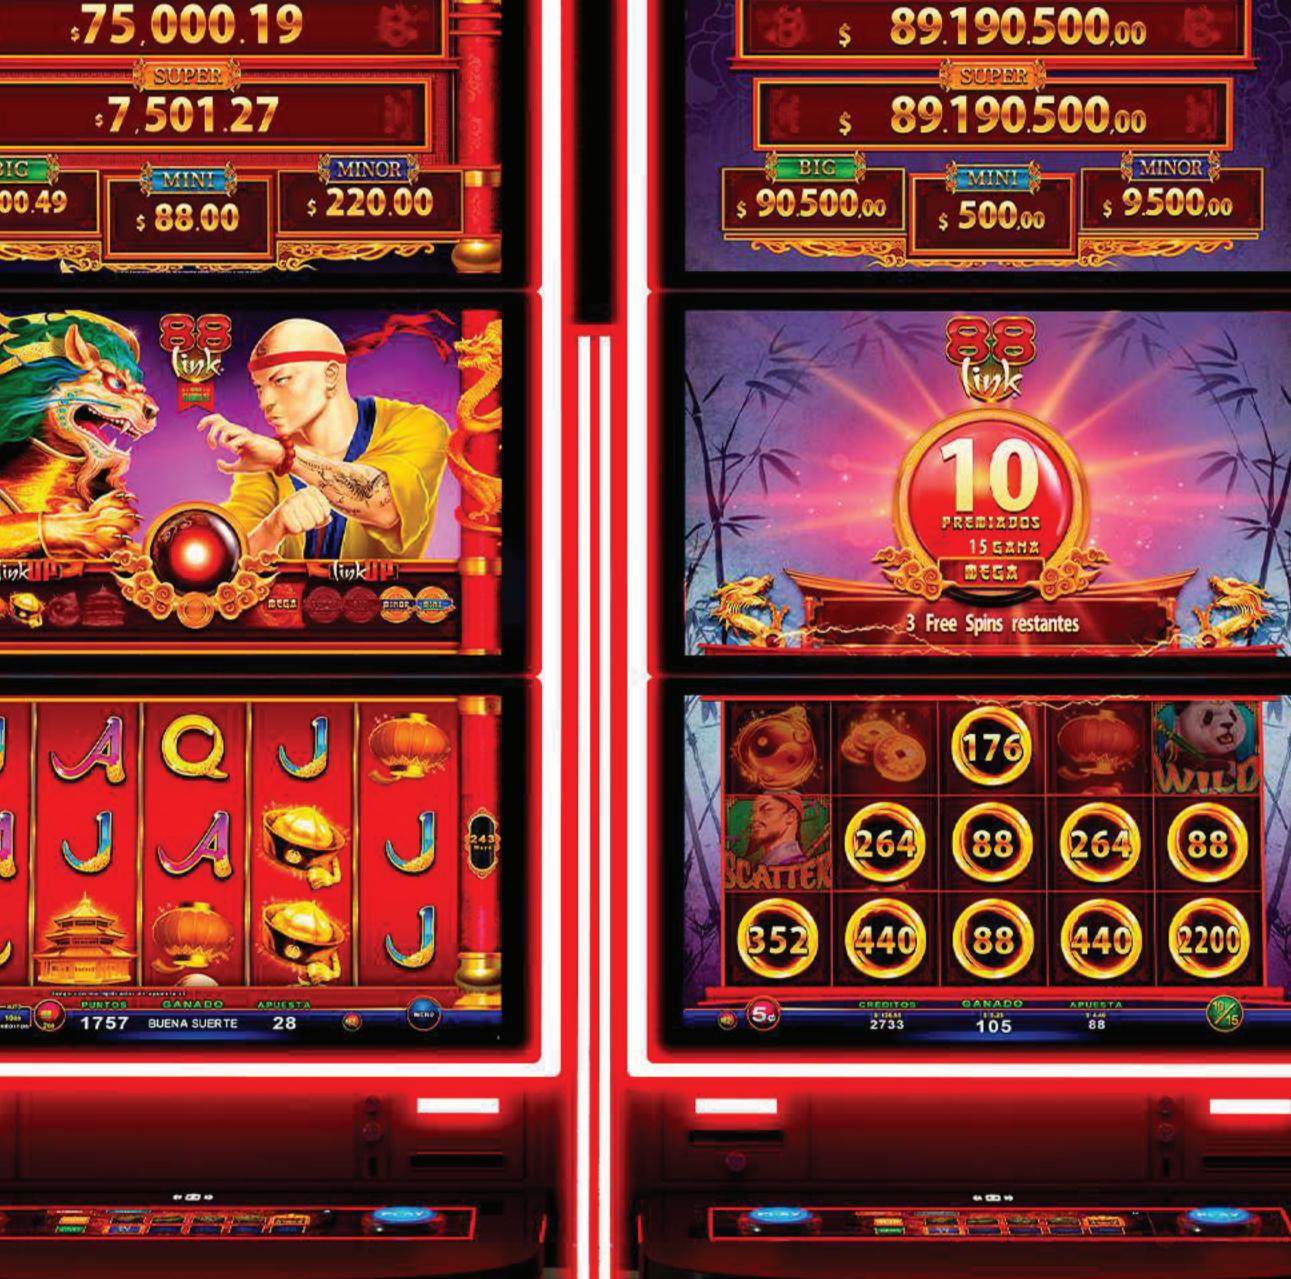

#### ZITRO'S NEW MULTI-GAME WITH 4 GAMES AND 4 LEVELS OF JACKPOT.

# PROVEN PERFORMANCE GAME

MULTIWAY GAME MECHANIC COMBINED WITH A FASCINATING BONUS LINK!

INCREASE PRIZES AND ITS VALUES WITH "LINK UP" AND TURN UP THE EXCITEMENT!

WATCH AS THE ENERGY BALL CHARGES UP WITH ENERGY TO TAKE YOU TO THE BONUS!

MULTIWAY GAME MECHANIC

#### BASE GAME

- The Wild figures with substitute all symbols, except for and Link symbols, in prize games.
- By getting 3 or more in any position you will get 8 Free Games.

- 10 games will be played automatically, you can get additional Free Games by getting 23.
- · During Free Games, the figures A, K, Q and J will not appear, thus increasing the chances of winning bigger prizes.

#### BASE GAME

- The Wild figures substitute all symbols, except for and Link symbols, in prize games.
- By getting 3 or more in any position you will get 8 Free Games.

- 8 games will be played automatically, you can get additional Free Games by getting x3.
- When the wild symbol appears on reel 3, if it wins, it extends to all positions on the reel and multiplies the prize x2. This figure substitutes for all symbols except the and the link symbols.

- The Wild figures substitute all symbols, except for and Link symbols, in prize games.
- By getting 3 or more in any position you will get 8 Free Games.

- 10 games will be played automatically, you can get additional Free Games by getting x3.
- During Free Games, the figures A, K, Q and J will not appear, thus increasing the chances of winning bigger prizes.