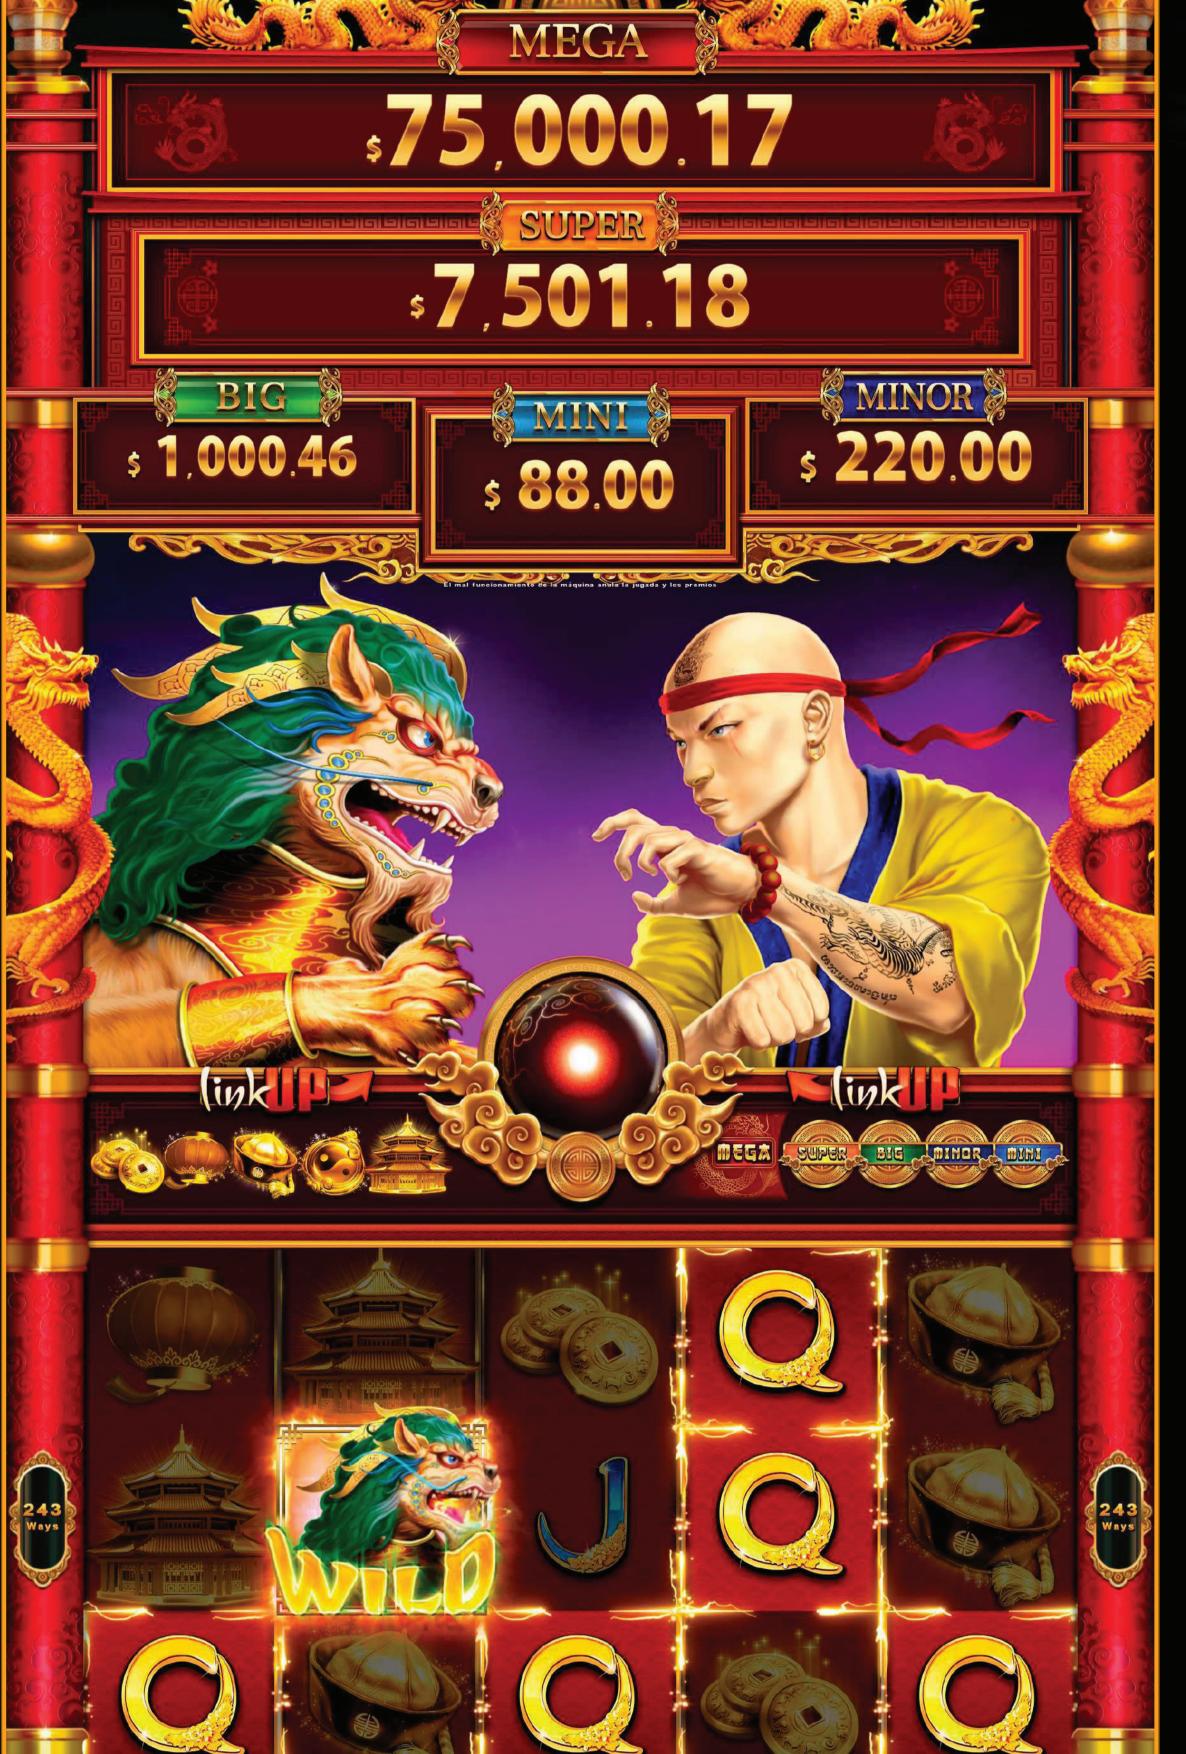

#### ZITRO'S NEW MULTI-GAME WITH 4 GAMES AND 4 LEVELS OF JACKPOT.

# PROVEN PERFORMANCE GAME

MULTIWAY GAME MECHANIC COMBINED WITH A FASCINATING BONUS LINK!

INCREASE PRIZES AND ITS VALUES WITH "LINK UP" AND TURN UP THE EXCITEMENT!

WATCH AS THE ENERGY BALL CHARGES UP WITH ENERGY TO TAKE YOU TO THE BONUS!

#### BASE GAME

- The Wild figures with substitute all symbols, except for and Link symbols, in prize games.
- By getting 3 or more in any position you will get 8 Free Games.

- 10 games will be played automatically, you can get additional Free Games by getting 23.
- · During Free Games, the figures A, K, Q and J will not appear, thus increasing the chances of winning bigger prizes.

- The Wild figures substitute all symbols, except for and Link symbols, in prize games.
- By getting 3 or more in any position you will get 8 Free Games.

- 10 games will be played automatically, you can get additional Free Games by getting x3.
- During Free Games, the figures A, K, Q and J will not appear, thus increasing the chances of winning bigger prizes.